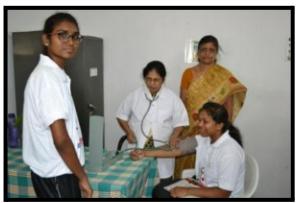

#### Health Camps conducted - 2019- 20

| S.No | Month     | Event/Activity planned                                                                                                                                                                                                                                                                                                                                                                                                                                                                                                                                                     |
|------|-----------|----------------------------------------------------------------------------------------------------------------------------------------------------------------------------------------------------------------------------------------------------------------------------------------------------------------------------------------------------------------------------------------------------------------------------------------------------------------------------------------------------------------------------------------------------------------------------|
| 1 2  |           | Health centre in collaboration with Adolescent Health Academy Hyderabad and Tanveer Foundation conducted a health awareness program on 5th June ,regarding                                                                                                                                                                                                                                                                                                                                                                                                                 |
| 3    | June      | Handling Emergencies ("Hands-on session on CPR -Cardio-Pulmonary Resuscitation") Nutritional Needs of Adolescents- immunization.                                                                                                                                                                                                                                                                                                                                                                                                                                           |
| 4.   | July      | Health centre conducted complete health check up camp on 5 <sup>th</sup> July for sports students on parameters such as Blood sugar, Thyroid profile, CBP, Complete health profile etc                                                                                                                                                                                                                                                                                                                                                                                     |
| 5.   | September | Health centre in collaboration with Partha Dental organized a free dental check up camp on 20th September, 2019 for staff and students and were entitled to avail the following benefits  Complete oral checkup with proper diagnosis with proper treatment plan  * Free Consultation with super specialist Doctors  * Free family consultation with coupon  * Free scaling free polishing  * Special Discounts on all treatments  * Inaugural offers on Dermatology  Free Consultation and special Discounts on treatments                                                |
| 6.   | February  | <ul> <li>Health centre in collaboration with Thyrocare organised a health camp on 7<sup>th</sup> Feb. to raise awareness of thyroid disorders for staff and students. The following tests were carried out for staff and students at reasonable prices.</li> <li>1) TSH, T3,T4,TSH (Thyroid Profile), Health Profile, (Thyroid Profile,Lipid Profile,Liver Profile,Kidney Profile,Iron Deficiency,Fasting Blood Sugar,Postprandial Blood Sugar) Liver Profile,Kidney Profile,Iron Deficiency,CBP,Diabetes Profile,FBS,PBS) Vitamin Profile,Testosteron,FBS,PBS)</li> </ul> |

#### 2019-20

Health centre conducted complete health check up camp for sports students on 28th June 2020 with the given parameters such as Blood sugar, Thyroid profile, CBP, Complete health profile etc

Health centre in collaboration with Adolescent Health Academy Hyderabad and Tanveer Foundation conducted a health awareness program on 5th July ,regarding

- 1. Handling Emergencies ("Hands-on session on CPR -Cardio-Pulmonary Resuscitation")
- 2. Nutritional Needs of Adolescents
- 3. Significance of adolescent immunization.