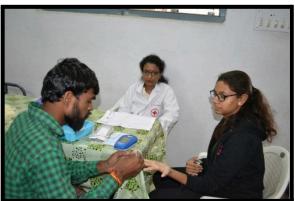

#### Health Camps conducted - 2019- 20

| S.No | Month     | Event/Activity planned                                                                                                                                                                                                                                                                                                                                                                                                                                                                                                                                                     |
|------|-----------|----------------------------------------------------------------------------------------------------------------------------------------------------------------------------------------------------------------------------------------------------------------------------------------------------------------------------------------------------------------------------------------------------------------------------------------------------------------------------------------------------------------------------------------------------------------------------|
| 1 2  |           | Health centre in collaboration with Adolescent Health Academy Hyderabad and Tanveer Foundation conducted a health awareness program on 5th June ,regarding                                                                                                                                                                                                                                                                                                                                                                                                                 |
| 3    | June      | Handling Emergencies ("Hands-on session on CPR -Cardio-Pulmonary Resuscitation") Nutritional Needs of Adolescents- immunization.                                                                                                                                                                                                                                                                                                                                                                                                                                           |
| 4.   | July      | Health centre conducted complete health check up camp on 5 <sup>th</sup> July for sports students on parameters such as Blood sugar, Thyroid profile, CBP, Complete health profile etc                                                                                                                                                                                                                                                                                                                                                                                     |
| 5.   | September | Health centre in collaboration with Partha Dental organized a free dental check up camp on 20th September, 2019 for staff and students and were entitled to avail the following benefits  Complete oral checkup with proper diagnosis with proper treatment plan  * Free Consultation with super specialist Doctors  * Free family consultation with coupon  * Free scaling free polishing  * Special Discounts on all treatments  * Inaugural offers on Dermatology  Free Consultation and special Discounts on treatments                                                |
| 6.   | February  | <ul> <li>Health centre in collaboration with Thyrocare organised a health camp on 7<sup>th</sup> Feb. to raise awareness of thyroid disorders for staff and students. The following tests were carried out for staff and students at reasonable prices.</li> <li>1) TSH, T3,T4,TSH (Thyroid Profile), Health Profile, (Thyroid Profile,Lipid Profile,Liver Profile,Kidney Profile,Iron Deficiency,Fasting Blood Sugar,Postprandial Blood Sugar) Liver Profile,Kidney Profile,Iron Deficiency,CBP,Diabetes Profile,FBS,PBS) Vitamin Profile,Testosteron,FBS,PBS)</li> </ul> |

#### 2019-20

Health centre conducted complete health check up camp for sports students on 28th June 2020 with the given parameters such as Blood sugar, Thyroid profile, CBP, Complete health profile etc

Health centre in collaboration with Adolescent Health Academy Hyderabad and Tanveer Foundation conducted a health awareness program on 5th July ,regarding

- 1. Handling Emergencies ("Hands-on session on CPR -Cardio-Pulmonary Resuscitation")
- 2. Nutritional Needs of Adolescents
- 3. Significance of adolescent immunization.