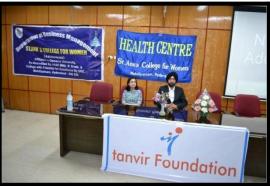

Health centre in collaboration with Adolescent Health Academy Hyderabad and Tanveer Foundation conducted a health awareness program on 5th July ,regarding

- 1. Handling Emergencies ("Hands-on session on CPR -Cardio-Pulmonary Resuscitation")
- 2. Nutritional Needs of Adolescents
- 3. Significance of adolescent immunization.

#### Health Camps conducted - 2019- 20

| S.No | Month     | Event/Activity planned                                                                                                                                                                                                                                                                                                                                                                                                                                                                                                                                                     |
|------|-----------|----------------------------------------------------------------------------------------------------------------------------------------------------------------------------------------------------------------------------------------------------------------------------------------------------------------------------------------------------------------------------------------------------------------------------------------------------------------------------------------------------------------------------------------------------------------------------|
| 1 2  |           | Health centre in collaboration with Adolescent Health Academy Hyderabad and Tanveer Foundation conducted a health awareness program on 5th June ,regarding                                                                                                                                                                                                                                                                                                                                                                                                                 |
| 3    | June      | Handling Emergencies ("Hands-on session on CPR -Cardio-Pulmonary Resuscitation") Nutritional Needs of Adolescents- immunization.                                                                                                                                                                                                                                                                                                                                                                                                                                           |
| 4.   | July      | Health centre conducted complete health check up camp on 5 <sup>th</sup> July for sports students on parameters such as Blood sugar, Thyroid profile, CBP, Complete health profile etc                                                                                                                                                                                                                                                                                                                                                                                     |
| 5.   | September | Health centre in collaboration with Partha Dental organized a free dental check up camp on 20th September, 2019 for staff and students and were entitled to avail the following benefits  Complete oral checkup with proper diagnosis with proper treatment plan  * Free Consultation with super specialist Doctors  * Free family consultation with coupon  * Free scaling free polishing  * Special Discounts on all treatments  * Inaugural offers on Dermatology  Free Consultation and special Discounts on treatments                                                |
| 6.   | February  | <ul> <li>Health centre in collaboration with Thyrocare organised a health camp on 7<sup>th</sup> Feb. to raise awareness of thyroid disorders for staff and students. The following tests were carried out for staff and students at reasonable prices.</li> <li>1) TSH, T3,T4,TSH (Thyroid Profile), Health Profile, (Thyroid Profile,Lipid Profile,Liver Profile,Kidney Profile,Iron Deficiency,Fasting Blood Sugar,Postprandial Blood Sugar) Liver Profile,Kidney Profile,Iron Deficiency,CBP,Diabetes Profile,FBS,PBS) Vitamin Profile,Testosteron,FBS,PBS)</li> </ul> |