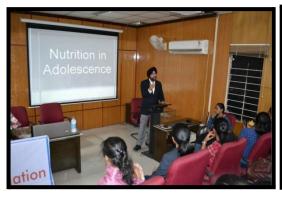

#### Health Camps conducted - 2019- 20

| S.No | Month     | Event/Activity planned                                                                                                                                                                                                                                                                                                                                                                                                                                                                                                                                                     |
|------|-----------|----------------------------------------------------------------------------------------------------------------------------------------------------------------------------------------------------------------------------------------------------------------------------------------------------------------------------------------------------------------------------------------------------------------------------------------------------------------------------------------------------------------------------------------------------------------------------|
| 1 2  |           | Health centre in collaboration with Adolescent Health Academy Hyderabad and Tanveer Foundation conducted a health awareness program on 5th June ,regarding                                                                                                                                                                                                                                                                                                                                                                                                                 |
| 3    | June      | Handling Emergencies ("Hands-on session on CPR -Cardio-Pulmonary Resuscitation") Nutritional Needs of Adolescents- immunization.                                                                                                                                                                                                                                                                                                                                                                                                                                           |
| 4.   | July      | Health centre conducted complete health check up camp on 5 <sup>th</sup> July for sports students on parameters such as Blood sugar, Thyroid profile, CBP, Complete health profile etc                                                                                                                                                                                                                                                                                                                                                                                     |
| 5.   | September | Health centre in collaboration with Partha Dental organized a free dental check up camp on 20th September, 2019 for staff and students and were entitled to avail the following benefits  Complete oral checkup with proper diagnosis with proper treatment plan  * Free Consultation with super specialist Doctors  * Free family consultation with coupon  * Free scaling free polishing  * Special Discounts on all treatments  * Inaugural offers on Dermatology  Free Consultation and special Discounts on treatments                                                |
| 6.   | February  | <ul> <li>Health centre in collaboration with Thyrocare organised a health camp on 7<sup>th</sup> Feb. to raise awareness of thyroid disorders for staff and students. The following tests were carried out for staff and students at reasonable prices.</li> <li>1) TSH, T3,T4,TSH (Thyroid Profile), Health Profile, (Thyroid Profile,Lipid Profile,Liver Profile,Kidney Profile,Iron Deficiency,Fasting Blood Sugar,Postprandial Blood Sugar) Liver Profile,Kidney Profile,Iron Deficiency,CBP,Diabetes Profile,FBS,PBS) Vitamin Profile,Testosteron,FBS,PBS)</li> </ul> |

Health centre in collaboration with Adolescent Health Academy Hyderabad and Tanveer Foundation conducted a health awareness program on 5th July ,regarding

- 1. Handling Emergencies ("Hands-on session on CPR -Cardio-Pulmonary Resuscitation")
- 2. Nutritional Needs of Adolescents
- 3. Significance of adolescent immunization.