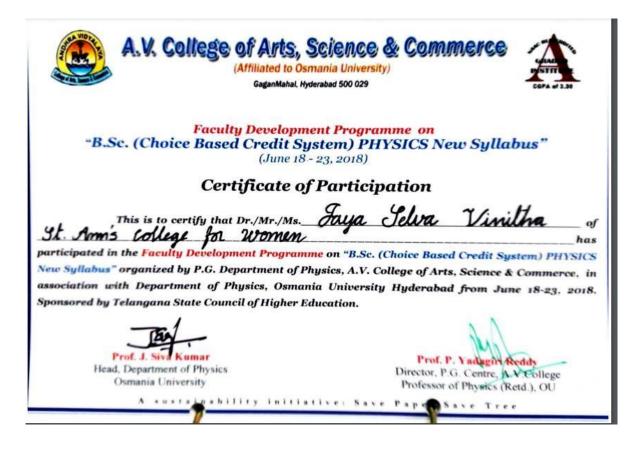

#### 1. Ms. Jaya Selva Vinitha

(Autonomous) Affiliated to Osmania University NAAC Accredited with A+Grade (3rdcycle), CPE by UGC ISO9001:2015andISO 14001:2015 Mehdipatnam, Hyderabad-28