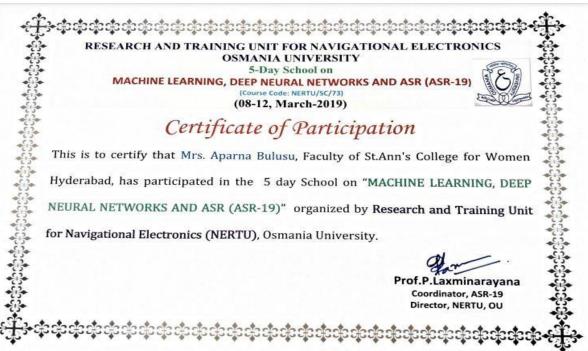

Ct

Two Day National Level Faculty Enrichment Program SMART TEACHING & LEARNING

December 18th & 19th, 2018

This is to certify that .....<u>Ms. Aparna Bulusu</u> of <u>St. Ann's College for Women, Hyderabad</u> has successfully completed a 2 day Hands -On Training Program on 'SMART Teaching & Learning Techniques' conducted by ICT Center & IQAC on 18th & 19th December, 2018

Dr. Sr. Amrutha Principal

Dr. D Sarala ICT Coordinator

(Autonomous) Affiliated to Osmania University NAAC Accredited with A+Grade (3rdcycle), CPE by UGC ISO9001:2015andISO 14001:2015 Mehdipatnam, Hyderabad-28