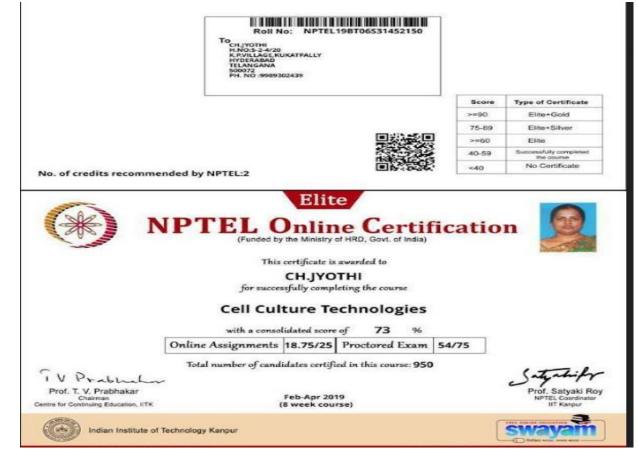

| Vice-Choncelor                                           |



(Autonomous) Affiliated to Osmania University NAAC Accredited with A+Grade (3rdcycle), CPE by UGC ISO9001:2015andISO 14001:2015 Mehdipatnam, Hyderabad-28

#### 51. Mrs.K.Srilaxmi



#### 52. MsJyothi





(Autonomous) Affiliated to Osmania University NAAC Accredited with A+Grade (3rdcycle), CPE by UGC ISO9001:2015andISO 14001:2015 Mehdipatnam, Hyderabad-28

#### 53. T.PushpaLatha

| (Funded b                                                 |                            |                | ficatio             |                                                                   |  |  |
|-----------------------------------------------------------|----------------------------|----------------|---------------------|-------------------------------------------------------------------|--|--|
| This certificate is awarded to                            |                            |                |                     |                                                                   |  |  |
| T.P