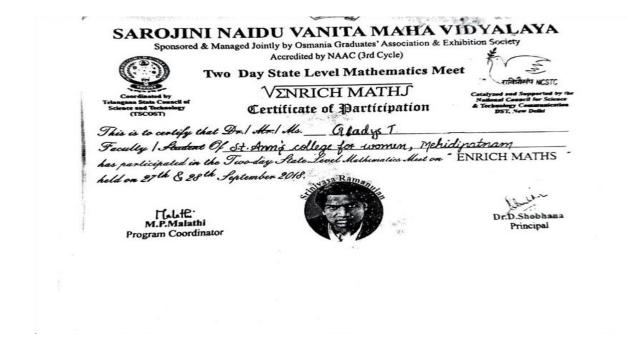

#### 10. Ms.Gladys

11. Ms.Geethanjali

| SAROJINI<br>Sponsored & 1                                                          | Managed Jointly by Osmania Graduates' Association & H                        |                                                                                                                |
|------------------------------------------------------------------------------------|------------------------------------------------------------------------------|----------------------------------------------------------------------------------------------------------------|
| т                                                                                  | Accredited by NAAC (3rd Cycle)<br>wo Day State Level Mathematics Mo          | eet राविप्रोसंप NCSTC                                                                                          |
| Coordinated by<br>Telangana State Council of<br>Science and Technology<br>(TSCOST) | <b>VENRICH MATHS</b><br>Certificate of Participation                         | Catalyzed and Supported by the<br>National Council for Science<br>& Technology Communication<br>DST, New Delhi |
| This is to certify that<br>Faculty   <del>Student</del> O                          | t Dr. 1 Mr. 1 Ms. Geethanjali Rawat<br>7 S.t. Ann's college for women, Mehic | lipatnam                                                                                                       |
| has participated in the<br>held on 27 <sup>th</sup> & 28 <sup>th</sup>             | e Two-day State Level Mathematics Meet on "                                  | ÉNRICH MATHS "                                                                                                 |
| Malathi<br>M.P.Malathi                                                             |                                                                              | Dr.D.Shobhana                                                                                                  |