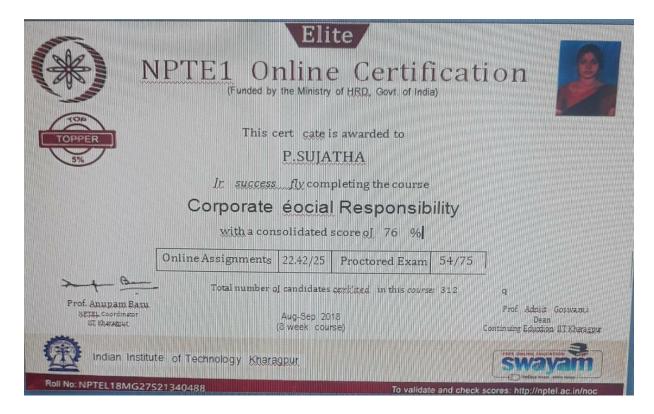

andISO 14001:2015 Mehdipatnam. Hyderabad-28

| 32 | Ms J Sowjanya     |
|----|-------------------|
| 33 | Ms.N.SumaReddy    |
| 34 | Ms. K.Pranathi    |
| 35 | Ms.R.MeenaShanthi |
| 36 | Ms.M.Sujatha      |
| 37 | Ms.Asra Sultana   |
| 38 | Ms. Sreevani      |
| 39 | Dr.Pratyusha      |
| 40 | Ms.R.Rupadevi     |
| 41 | Dr.Narjis Fatima  |
|    |                   |

#### 1. Ms. Jaya Selva Vinitha





(Autonomous) Affiliated to Osmania University NAAC Accredited with A+Grade (3rdcycle), CPE by UGC ISO9001:2015andISO 14001:2015 Mehdipatnam, Hyderabad-28

#### 2. Ms.NasreenBegum



#### 3. Dr.V.T.V. Krishnaveni





(Autonomous) Affiliated to Osmania University NAAC Accredited with A+Grade (3rdcycle), CPE by UGC ISO9001:2015andISO 14001:2015 Mehdipatnam, Hyderabad-28

#### 4. Ms.D.Sujatha



#### 5. Ms.B.IndiraPriyadarshini





(Autonomous) Affiliated to Osmania University NAAC Accredited with A+Grade (3rdcycle), CPE by UGC ISO9001:2015andISO 14001:2015 Mehdipatnam, Hyderabad-28

#### 6. Ms.D.Srikala



#### 7. Ms.C.Sumitha





(Autonomous) Affiliated to Osmania University NAAC Accredited with A+Grade (3rdcycle), CPE by UGC ISO9001:2015andISO 14001:2015 Mehdipatnam, Hyderabad-28

#### 8. Ms.Gladys



#### 9. Ms.NagaLakshmi





(Autonomous) Affiliated to Osmania University NAAC Accredited with A+Grade (3rdcycle), CPE by UGC ISO9001:2015andISO 14001:2015 Mehdipatnam, Hyderabad-28

#### 10. Ms.Gladys



11. Ms.Geethanjali

| SAROJINI<br>Sponsored & 1                                                          | Managed Jointly by Osmania Graduates' Association & H