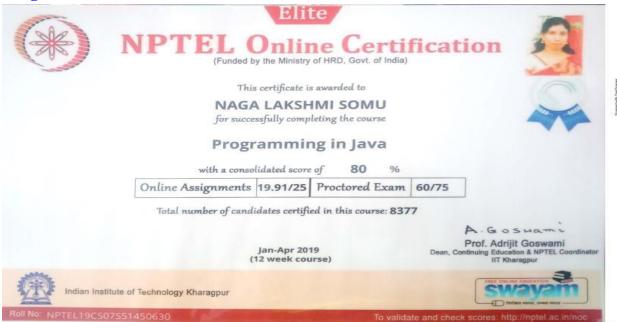

#### 9. Ms.NagaLakshmi

(Autonomous) Affiliated to Osmania University NAAC Accredited with A+Grade (3rdcycle), CPE by UGC ISO9001:2015andISO 14001:2015 Mehdipatnam, Hyderabad-28