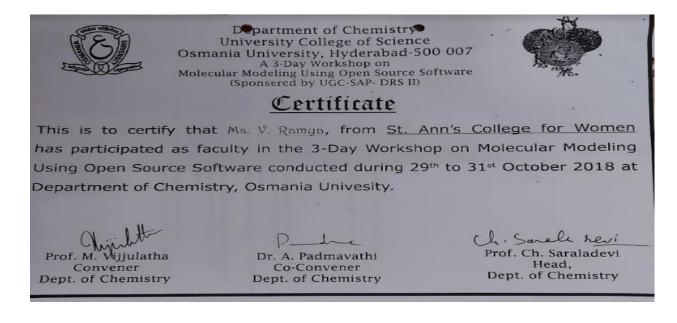

|
| has participated in the<br>held on 27 <sup>th</sup> & 28 <sup>th</sup>             | e Two-day State Level Mathematics Meet on "                                  | ÉNRICH MATHS "                                                                                                 |
| Malathi<br>M.P.Malathi                                                             |                                                                              | Dr.D.Shobhana                                                                                                  |



**St.Ann's College for Women** (Autonomous) Affiliated to Osmania University NAAC Accredited with A+Grade (3rdcycle), CPE by UGC ISO9001:2015andISO 14001:2015 Mehdipatnam, Hyderabad-28

#### 12. Ms.V.Ramya



#### 13.Mrs.N.Sushma

|                       | CONTROL OF THE PARTY OF THE PAR |
|-----------------------|-------------------------------------------------------------------------------------------------------------------------------------------------------------------------------------------------------------------------------------------------------------------------------------------------------------------------------------------------------------------------------------------------------------------------------------------------------------------------------------------------------------------------------------------------------------------------------------------------------------------------------------------------------------------------------------------------------------------