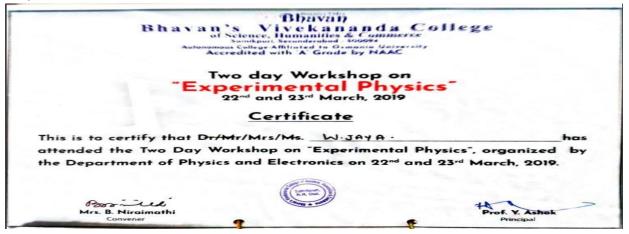

#### 1. Ms. Jaya Selva Vinitha

(Autonomous) Affiliated to Osmania University NAAC Accredited with A+Grade (3rdcycle), CPE by UGC ISO9001:2015andISO 14001:2015 Mehdipatnam, Hyderabad-28