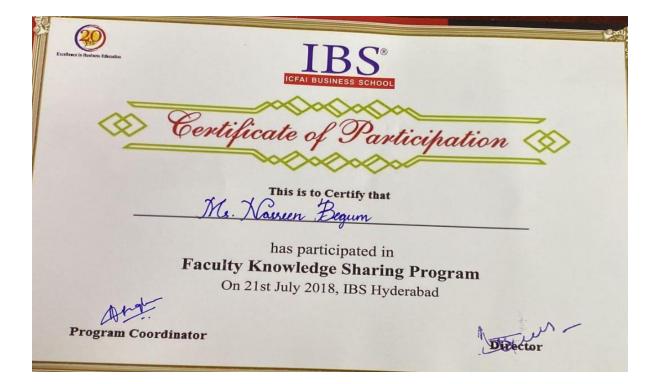

|  |
| 30          | Ms. K.Rajeswari          |  |
| 31          | Ms. Sai Prashanti        |  |



(Autonomous) Affiliated to Osmania University NAAC Accredited with A+Grade (3rdcycle), CPE by UGC ISO9001:2015andISO 14001:2015 Mehdipatnam. Hyderabad-28

| 32 | Ms J Sowjanya     |
|----|-------------------|
| 33 | Ms.N.SumaReddy    |
| 34 | Ms. K.Pranathi    |
| 35 | Ms.R.MeenaShanthi |
| 36 | Ms.M.Sujatha      |
| 37 | Ms.Asra Sultana   |
| 38 | Ms. Sreevani      |
| 39 | Dr.Pratyusha      |
| 40 | Ms.R.Rupadevi     |
| 41 | Dr.Narjis Fatima  |
|    |                   |

#### 1. Ms. Jaya Selva Vinitha





(Autonomous) Affiliated to Osmania University NAAC Accredited with A+Grade (3rdcycle), CPE by UGC ISO9001:2015andISO 14001:2015 Mehdipatnam, Hyderabad-28

#### 2. Ms.NasreenBegum



#### 3. Dr.V.T.V. Krishnaveni





(Autonomous) Affiliated to Osmania University NAAC Accredited with A+Grade (3rdcycle), CPE by UGC ISO9001:2015andISO 14001:2015 Mehdipatnam, Hyderabad-28

#### 4. Ms.D.Sujatha



#### 5. Ms.B.IndiraPriyadarshini





(Autonomous) Affiliated to Osmania University NAAC Accredited with A+Grade (3rdcycle), CPE by UGC ISO9001:2015andISO 14001:2015 Mehdipatnam, Hyderabad-28

#### 6. Ms.D.Srikala



#### 7. Ms.C.Sumitha





(Autonomous) Affiliated to Osmania University NAAC Accredited with A+Grade (3rdcycle), CPE by UGC ISO9001:2015andISO 14001:2015 Mehdipatnam, Hyderabad-28

#### 8. Ms.Gladys



#### 9. Ms.NagaLakshmi





(Autonomous) Affiliated to Osmania University NAAC Accredited with A+Grade (3rdcycle), CPE by UGC ISO9001:2015andISO 14001:2015 Mehdipatn