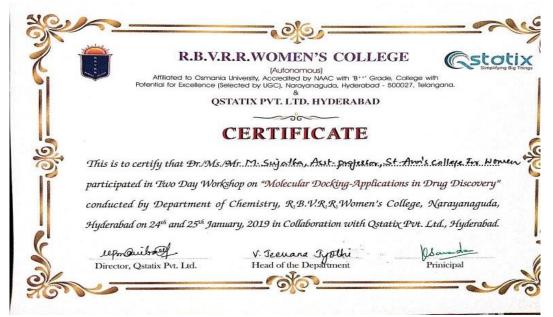

#### 41. Ms.M.Sujatha

#### 42. Mrs.K.Srilaxmi

| Affiliated to Osmania University, Accredited by NAAC with 'B++' Grade, College with<br>Potential for Excellence (Selected by UGC), Narayanaguda, Hyderabad - 500027, Telangana. |           |
|---------------------------------------------------------------------------------------------------------------------------------------------------------------------------------|-----------|
|                                                                                                                                                                                 |           |
| CERTIFICATE                                                                                                                                                                     |           |
| is is to certify that Dr. M. Mr.K. Srilarmi, Aut. projection, St. Ann's Barren                                                                                                  | s College |
| ticipated in Two Day Workshop on "Molecular Docking-Applications in Drug Disc                                                                                                   | covery"   |
| uducted by Department of Chemistry, R.B.V.R.R.Women's College, Narayan                                                                                                          | uaguda,   |
| derabad on 24th and 25th January, 2019 in Collaboration with Qstatix Pvt. Ltd., Hyd                                                                                             | lerabad.  |
| upmanibel V. Jeevana Synthi bland                                                                                                                                               | 0         |
| Director, Qstatix Pvt. Ltd. Head of the Department Prinicipal                                                                                                                   |           |