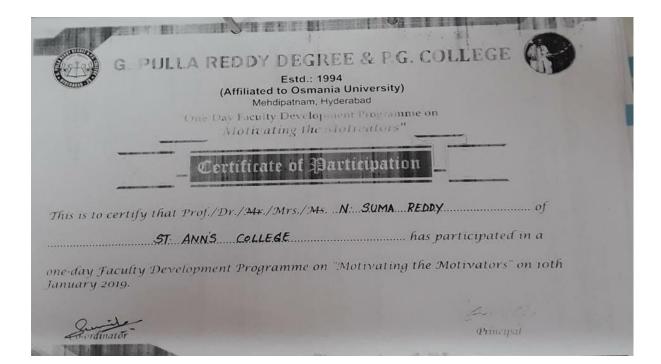

#### 36. MsJ Sowjanya

| G. PULLA REDDY DEGREE & P.G. COLLEGE                                                                                                                   |
|--------------------------------------------------------------------------------------------------------------------------------------------------------|
| Estd.: 1994<br>(Affiliated to Osmania University)<br>Mehdipatnam, Hyderabad<br>One-Day Faculty Development Programme on<br>"Motivating the Motivators" |
| Certificate of Participation                                                                                                                           |
| This is to certify that Prof./Dr./ <del>34r</del> ./Mrs./Ms                                                                                            |
| ST. ANN'S COLLEGE has participated in a                                                                                                                |
| one-day Faculty Development Programme on "Motivating the Motivators" on 10th<br>January 2019.                                                          |
| Co-ordinator:                                                                                                                                          |
| Principal                                                                                                                                              |

#### 37. Ms.N.Suma Reddy