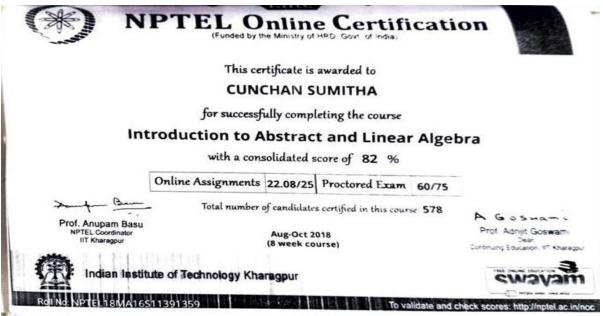

#### 7. Ms.C.Sumitha

(Autonomous) Affiliated to Osmania University NAAC Accredited with A+Grade (3rdcycle), CPE by UGC ISO9001:2015andISO 14001:2015 Mehdipatnam, Hyderabad-28