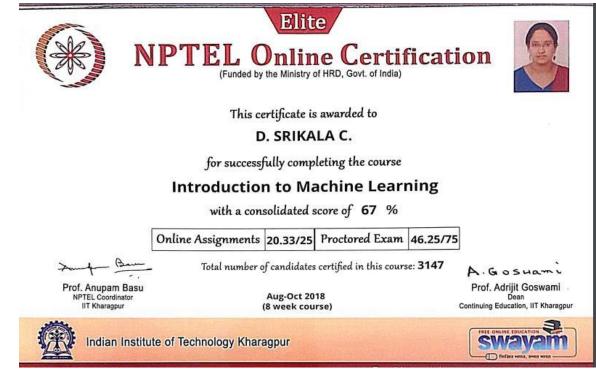

Asra Sultana   |
| 38 | Ms. Sreevani      |
| 39 | Dr.Pratyusha      |
| 40 | Ms.R.Rupadevi     |
| 41 | Dr.Narjis Fatima  |
|    |                   |

#### 1. Ms. Jaya Selva Vinitha





(Autonomous) Affiliated to Osmania University NAAC Accredited with A+Grade (3rdcycle), CPE by UGC ISO9001:2015andISO 14001:2015 Mehdipatnam, Hyderabad-28

#### 2. Ms.NasreenBegum



#### 3. Dr.V.T.V. Krishnaveni





(Autonomous) Affiliated to Osmania University NAAC Accredited with A+Grade (3rdcycle), CPE by UGC ISO9001:2015andISO 14001:2015 Mehdipatnam, Hyderabad-28

#### 4. Ms.D.Sujatha



#### 5. Ms.B.IndiraPriyadarshini





(Autonomous) Affiliated to Osmania University NAAC Accredited with A+Grade (3rdcycle), CPE by UGC ISO9001:2015andISO 14001:2015 Mehdipatnam, Hyderabad-28

#### 6. Ms.D.Srikala



#### 7. Ms.C.Sumitha





(Autonomous) Affiliated to Osmania University NAAC Accredited with A+Grade (3rdcycle), CPE by UGC ISO9001:2015andISO 14001:2015 Mehdipatnam, Hyderabad-28

#### 8. Ms.Gladys



#### 9. Ms.NagaLakshmi





(Autonomous) Affiliated to Osmania University NAAC Accredited with A+Grade (3rdcycle), CPE by UGC ISO9001:2015andISO 14001:2015 Mehdipatnam, Hyderabad-28

#### 10. Ms.Gladys



11. Ms.Geethanjali

| SAROJINI<br>Sponsored & 1                                                          | Managed Jointly by Osmania Graduates' Association & H                        |                                                                                                                |
|------------------------------------------------------------------------------------|------