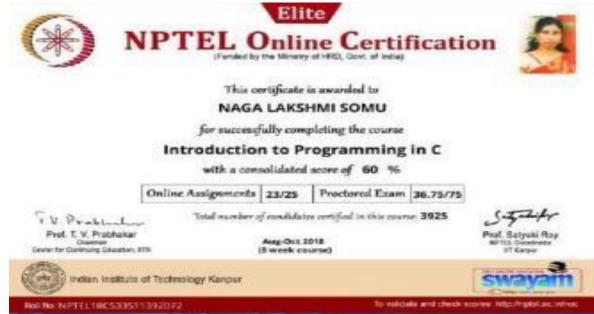

#### 9. Ms.NagaLakshmi

(Autonomous) Affiliated to Osmania University NAAC Accredited with A+Grade (3rdcycle), CPE by UGC ISO9001:2015andISO 14001:2015 Mehdipatnam, Hyderabad-28