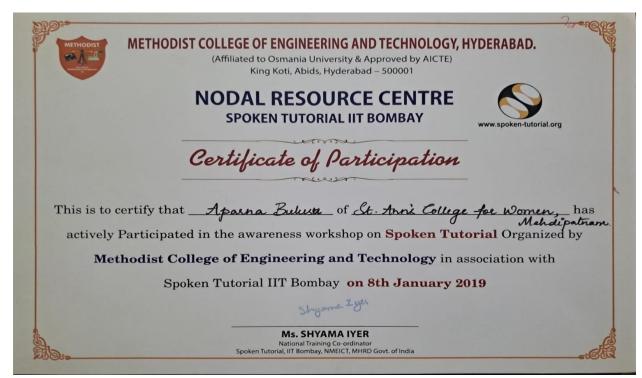

Ct

Two Day National Level Faculty Enrichment Program SMART TEACHING & LEARNING

December 18th & 19th, 2018

This is to certify that .....<u>Ms. Aparna Bulusu</u> of <u>St. Ann's College for Women, Hyderabad</u> has successfully completed a 2 day Hands -On Training Program on 'SMART Teaching & Learning Techniques' conducted by ICT Center & IQAC on 18th & 19th December, 2018

Dr. Sr. Amrutha Principal

Dr. D Sarala ICT Coordinator

(Autonomous) Affiliated to Osmania University NAAC Accredited with A+Grade (3rdcycle), CPE by UGC ISO9001:2015andISO 14001:2015 Mehdipatnam, Hyderabad-28