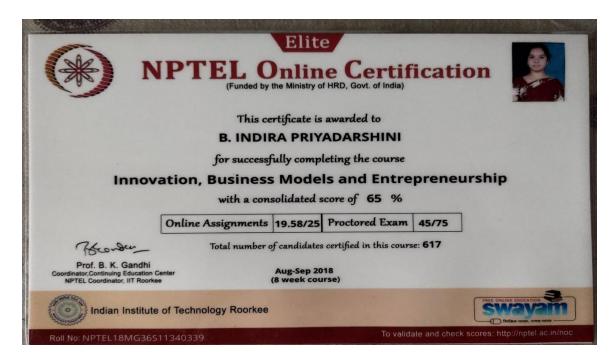

#### 5. Ms.B.IndiraPriyadarshini

(Autonomous) Affiliated to Osmania University NAAC Accredited with A+Grade (3rdcycle), CPE by UGC ISO9001:2015andISO 14001:2015 Mehdipatnam, Hyderabad-28

#### 45. Ms.B.IndiraPriyadarshini