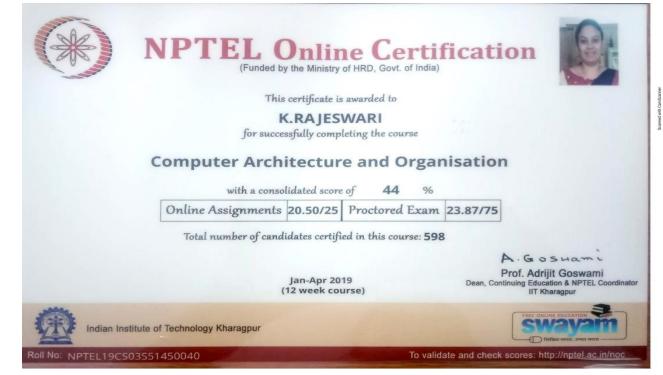

or, Qstatix Pvt. Ltd. Head of the Department Prinicipal                                                                                                                   |           |



(Autonomous) Affiliated to Osmania University NAAC Accredited with A+Grade (3rdcycle), CPE by UGC ISO9001:2015andISO 14001:2015 Mehdipatnam, Hyderabad-28

#### 43.Ms.AsraSultana.



#### 44. Ms. Aparna Bulusu





(Autonomous) Affiliated to Osmania University NAAC Accredited with A+Grade (3rdcycle), CPE by UGC ISO9001:2015andISO 14001:2015 Mehdipatnam, Hyderabad-28

#### 45. Ms.B.IndiraPriyadarshini



#### 46.Mrs.A.M.Sylaja





(Autonomous) Affiliated to Osmania University NAAC Accredited with A+Grade (3rdcycle), CPE by UGC ISO9001:2015andISO 14001:2015 Mehdipatnam, Hyderabad-28

#### 47.Ms.K.Rajeswari



#### 48. Ms. Sreevani

| 1 All and a second                                |                                                                                                                 |
|---------------------------------------------------|-----------------------------------------------------------------------------------------------------------------|
| Bhava                                             | η                                                                                                               |
| BHAVAN'S VIVEKAN<br>of Science, Humanitie         | ANDA COLLEGE                                                                                                    |
| APTITIETE TO THE ACT                              |