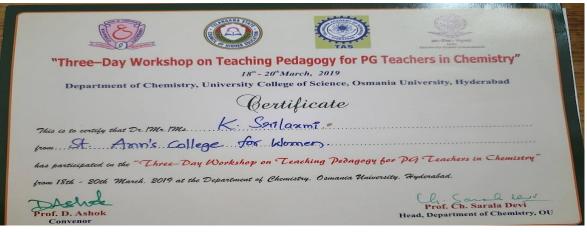

#### 42. Mrs.K.Srilaxmi

| Affiliated to Osmania University, Accredited by NAAC with 'B++' Grade, College with<br>Potential for Excellence (Selected by UGC), Narayanaguda, Hyderabad - 500027, Telangana. |           |
|---------------------------------------------------------------------------------------------------------------------------------------------------------------------------------|-----------|
|                                                                                                                                                                                 |           |
| CERTIFICATE                                                                                                                                                                     |           |
| is is to certify that Dr. M. Mr.K. Srilarmi, Aut. projection, St. Ann's Barren                                                                                                  | s College |
| ticipated in Two Day Workshop on "Molecular Docking-Applications in Drug Disc                                                                                                   | covery"   |
| uducted by Department of Chemistry, R.B.V.R.R.Women's College, Narayan                                                                                                          | uaguda,   |
| derabad on 24th and 25th January, 2019 in Collaboration with Qstatix Pvt. Ltd., Hyd                                                                                             | lerabad.  |
| upmanibel V. Jeevana Synthi bland                                                                                                                                               | 0         |
| Director, Qstatix Pvt. Ltd. Head of the Department Prinicipal                                                                                                                   |           |