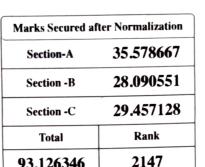

Category

: NA

Gender : FEMALE

Date of Birth Local Area

· ou

Identification Marks

: 1. MOLE ON RIGHT HAND

2. MOLE ON CHIN

Result

: QUALIFIED

25/09/2002

Marks Secured after Normalization

Section-A 42.008664

Section -B 16.600303

Section -C 29.457128

Total Rank

88.066095 3603

**Hall Ticket Number** 

2347103125









#### **Telangana State Integrated Common Entrance Test** Conducted by Kakatiya University, Warangal on behalf of TSCHE



## RANK CARD

Registration Number : 5312299281

Candidate's Name

: MASEERA PATHAN

Father's Name

: SAMEER PATHAN

Mother's Name

: ANJUM SULTANA

Category

: **OC** 

**Special Category** 

: NA

Gender

: FEMALE

**Date of Birth** 

22/11/2002

Local Area

: OU

**Identification Marks** 

: 1. A MOLE ON RIGHT CHEEK

Result

: QUALIFIED



93.126346









## Telangana State Integrated Common Entrance Test Conducted by Kakatiya University, Warangal on behalf of TSCHE



# RANK CARD

Registration Number : 5312426035

Candidate's Name : CH SRILEKHA

Father's Name : CH SRINIVAS

Mother's Name : CH SATYAVATHI

Category : BC\_D

Special Category : NA

Gender : FEMALE

Date of Birth : 19/11/2001

Local Area : OU

Identification Marks : 1. A MOLE ON THE RIGHT HAND

2. A MOLE ON THE FACE

Result : QUALIFIED

 Marks Secured after Normalization

 Section-A
 40.936998

 Section -B
 31.224255

 Section -C
 20.122297

 Total
 Rank

 92.28355
 2332

Hall Ticket Number 2347303029



C. Sukkha



Telangana State Integrated Common Entrance Test Conducted by Kakatiya University, Warangal on behalf of TSCHE



## RANK CARD

Registration Nu