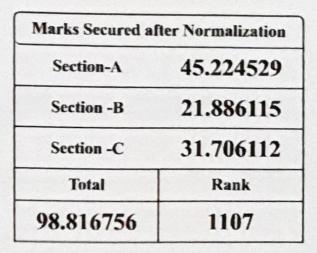

Category

· NA

Gender

: FEMALE

Date of Birth

. 09/08/2002

Local Area

: OU

**Identification Marks** 

: 1. A MOLE ON THE LEFT HAND

2. A MOLE ON THE FORE HEAD

Result

: QUALIFIED

 Marks Secured after Normalization

 Section-A
 42.008664

 Section -B
 26.001415

 Section -C
 26.345518

 Total
 Rank

 94.355597
 1874

3115

Hall Ticket Number 2347301943







### Telangana State Integrated Common Entrance Test Conducted by Kakatiya University, Warangal on behalf of TSCHE



## RANK CARD

tion Number : 5312578126

date's Name : KHUSI LAMA

aer's Name : DEEPAK LAMA

lother's Name ; MUNNA LAMA

Category : OC

Special Category : NA

Gender ; FEMALE

Date of Birth : 04/05/2003

Local Area : OU

Identification Marks : 1. A MOLE ON RIGHT HAND

2. A MOLE ON LEFT CHEEK

Result : QUALIFIED



Hall Ticket Number 2327107902





Telangana State Integrated Common Entrance Test Conducted by Kakatiya University, Warangal on behalf of TSCHE



#### RANK CARD

: 5312722230

me : HAJRA FATIMA

e : MOHAMMED RIZWAN

ame : AYESHA FATIMA

: OC

lategory : NA

: FEMALE

of Birth : 20/04/2003

al Area : OU

entification : 1. A MOLE ON RIGHT FOREARM 2. A MOLE ON THE RIGHT CHEEK

2. A MOLL ON THE RIGHT CHEE

Result : QUALIFIED

## Marks Secured after Normalization ction-A 30.876152













(Autonomous)
Affiliated to Osmania University
Accredited 'A+' Grade by NAAC (3<sup>nd</sup> Cycle)
College with Potential for Excellence by UGC
Mehdipatnam, Hyderabad - 500 028, Telangana State.

#### PROVISIONAL CERTIFICATE

(CHOICE BASED CREDIT SYSTEM)

Roll No.: 120420424055

ORESTO: SAC1016146042