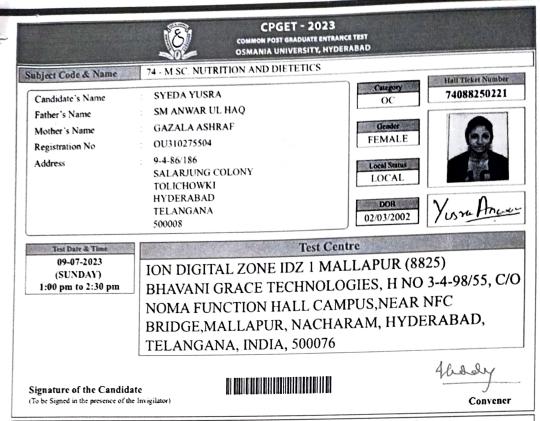

# CRITERION V STUDENT SUPPORT AND PROGRESSION

5.2.1 Student placements and progression Progression - 2022-2023

| 5.2.1 QnM Percentage of placement of                                         | of outgoing students and students                           | progressing to high       | er education during the last five years Placements & Progression- Data Template                                                            |                                                                                                                                                                                               |               |  |  |  |
|------------------------------------------------------------------------------|-------------------------------------------------------------|---------------------------|--------------------------------------------------------------------------------------------------------------------------------------------|-----------------------------------------------------------------------------------------------------------------------------------------------------------------------------------------------|---------------|--|--|--|
|                                                                              | Institut                                                    | ional data in th          |                                                                                                                                            |                                                                                                                                                                                               |               |  |  |  |
|                                                                              | Institutional data in the prescribed format (data template) |                           |                                                                                                                                            |                                                                                                                                                                                               |               |  |  |  |
| Name of student placed / enrolling into higher education and contact details | Placement/Progressed to<br>Higher Education                 | Program<br>graduated from | Name of the employer with contact details (in case of placement) / Name of institution joined (in case of progression to higher education) | Pay package at appointment (In INR per annum)<br>(applicable for students who got placement) /<br>Name of program admitted to (applicable for<br>students who progressed to higher education) | Proof         |  |  |  |
|                                                                              |                                                             | 2                         | 2022-2023                                                                                                                                  |                                                                                                                                                                                               | Link to proof |  |  |  |
| Gummadi.Sindhura Reddy 9032653330                                            | Progressed to Higher Education                              | BA                        | Sridevi women's college                                                                                                                    | 3,00,000                                                                                                                                                                                      |               |  |  |  |
| Sama Nikithareddy 9948774015                                                 | Progressed to Higher Education                              | BA                        | Sridevi women college                                                                                                                      | ,mba                                                                                                                                                                                          |               |  |  |  |
| Ganapuram Soundarya 9666660469                                               | Progressed to Higher Education                              | BA                        | Srivedi women's engineering College                                                                                                        | MBA                                                                                                                                                                                           |               |  |  |  |
| Gayatri Nayani 9849011693                                                    | Progressed to Higher Education                              | BA                        | St Francis College                                                                                                                         | PGDM -counseling psychology                                                                                                                                                                   |               |  |  |  |
| S. Devika 7337243933                                                         | Progressed to Higher Education                              | BA                        | Keshav memorial college of law. Hyderabad                                                                                                  | LL. B                                                                                                                                                                                         |               |  |  |  |
| Arjumand Zoha 9703072208                                                     | Progressed to Higher Education                              | BA                        | Shadan college, khairtabad                                                                                                                 | (MBA)                                                                                                                                                                                         |               |  |  |  |
| Parishapogu Isaac Newton Rebekah<br>Mercy 9392611496                         | Progressed to Higher Education                              | BA                        | Indian school of business                                                                                                                  | MBA                                                                                                                                                                                           |               |  |  |  |
| Kauser Fatima 7659063338                                                     | Progressed to Higher Education                              | BA                        | Anwar uloom college                                                                                                                        | MBA                                                                                                                                                                                           |               |  |  |  |
| V Sai Harshita 9080120284                                                    | Progressed to Higher Education                              | BA                        | Osmania University                                                                                                                         | MBA                                                                                                                                                                                           |               |  |  |  |
| Zoya Amreen 8978459383                                                       | Progressed to Higher Education                              | BA                        | Anwar uloom college                                                                                                                        | MBA                                                                                                                                                                                           |               |  |  |  |
|                                                                              |                                                             | BA                        | Osmania university, Sarojini Naidu Vanita Maha                                                                                             | MBA                                                                                                                                                                                           |               |  |  |  |
| Preethi Goud 9618880965                                                      | Progressed to Higher Education                              |                           | Vidayala, Nampally,                                                                                                                        |                                                                                                                                                                                               |               |  |  |  |
| N.Snehalatha 9553650099                                                      | Progressed to Higher Education                              | BA                        | Osmania University                                                                                                                         | MBA                                                                                                                                                                                           |               |  |  |  |
| Aamena Masih Khan 9848093000                                                 | Progressed to Higher Education                              | BA                        | Manipal university Jaipur                                                                                                                  | Master of Business Administration                                                                                                                                                             |               |  |  |  |
| Mangali.Shirisha 9440694987                                                  | Progressed to Higher Education                              | BA                        | Osmania University                                                                                                                         | MBA                                                                                                                                                                                           |               |  |  |  |
| Rishika 9849010158                                                           | Progressed to Higher Education                              | BA                        | Osmania University / Sarojini Naidu Vanita Maha vidyalaya , Nampally/                                                                      | MBA                                                                                                                                                                                           |               |  |  |  |
| Nausheen Sultana 9515348650                                                  | Progressed to Higher Education                              | BA                        | Shadan                                                                                                                                     | MBA                                                                                                                                                                                           |               |  |  |  |
| Misha Murtuza 9885270123                                                     | Progressed to Higher Education                              | BA                        | MDHM from Apollo Institute of Hospital<br>Administration, Film Nagar, Jubilee Hills.                                                       | MA                                                                                                                                                                                            |               |  |  |  |
| Sara Ismail 9966930477                                                       | Progressed to Higher Education                              | BA                        | Shadan PG college,Khairatabad Hyderabad                                                                                                    | MBA                                                                                                                                                                                           |               |  |  |  |
| Ayesha Siddiqua 8790997808                                                   | Progressed to Higher Education                              | BA                        | St. George's Degree and PG College, Hyderabad.                                                                                             | M.A Psychology                                                                                                                                                                                |               |  |  |  |
| Pottipochala Anusha 6302544705                                               |                                                             | BA                        | PADL                                                                                                                                       | MBA                                                                                                                                                                                           |               |  |  |  |
| Suchitra Mehra 9246308009                                                    | Progressed to Higher Education                              | BA                        | Amity University, Noida                                                                                                                    | M A (Industrial psychology)                                                                                                                                                                   |               |  |  |  |
| Maaheen Mohsin 6281214885                                                    |                                                             | BA                        | Anwar ul uloom                                                                                                                             | MBA                                                                                                                                                                                           |               |  |  |  |
| Ramtenki Adarsha 9440858720                                                  | Progressed to Higher Education                              | BA                        | Osmain University                                                                                                                          | MBA                                                                                                                                                                                           |               |  |  |  |
| Afrah Fatima 9381582183                                                      |                                                             | BA                        | Osmania University :                                                                                                                       | MA                                                                                                                                                                                            |               |  |  |  |
| Amina Siddiqui 9700528511                                                    | Progressed to Higher Education                              | BA                        | Masters                                                                                                                                    | MA                                                                                                                                                                                            |               |  |  |  |
| Lubna Abdul Mujeeb 9052402093                                                | Progressed to Higher Education                              | BA                        | Osmania University                                                                                                                         | MA                                                                                                                                                                                            |               |  |  |  |
| 0 11 11 11 11 11 11 11 11 11 11 11 11 11                                     | B 1. W. 1. T.                                               | BA                        | OU/St Ann's B.Ed college for women, Secunderabad                                                                                           | D.F.I                                                                                                                                                                                         |               |  |  |  |
| Celina Anjali 8106714193                                                     | Progressed to Higher Education                              | DA                        | & Institute of Public Enterprise/PCDM                                                                                                      | B.Ed                                                                                                                                                                                          |               |  |  |  |
| Potham Soundarya Rao 9949665591                                              | Progressed to Higher Education                              | BA                        | Institute of Public Enterprise/PGDM                                                                                                        | (MBA)                                                                                                                                                                                         |               |  |  |  |
| Khanita Jaffri 7995114698                                                    | Progressed to Higher Education                              | BA                        | Osmania university                                                                                                                         | MA                                                                                                                                                                                            |               |  |  |  |
| N.Aishwarya 9393645551, 9963029403                                           | Progressed to Higher Education                              | BA<br>BA                  | Vishwa vishwani business school St.Ann's College For Women, Mehdipatnam,                                                                   | MBA<br>MBA                                                                                                                                                                                    |               |  |  |  |
| Syeda Sumana Fatima 8978414720                                               | Progressed to Higher Education                              | DA                        | Hyderabad                                                                                                                                  | 1.5                                                                                                                                                                                           |               |  |  |  |
| Namira Yousuf 8790184737                                                     | Progressed to Higher Education                              | BA                        | Dr.BR Ambedkar university                                                                                                                  | MA                                                                                                                                                                                            |               |  |  |  |
| Shaik Mazda 8125340900                                                       | Progressed to Higher Education                              | BA                        | Osmania University, Bhaskar Law College , at Yenkapally.                                                                                   | PURSUING LLB 3 YEARS COURSE                                                                                                                                                                   |               |  |  |  |
| Ayesha Fatima 7989616015                                                     | Progressed to Higher Education                              | BA                        | Vishwa vishwani business school                                                                                                            | mba                                                                                                                                                                                           |               |  |  |  |
| Ayesha Sultana 9014256950                                                    | Progressed to Higher Education                              | BA                        | Anwar ul uloom , mallapalli,                                                                                                               | MA english                                                                                                                                                                                    |               |  |  |  |
| Syeda Farha 9848957528                                                       | Progressed to Higher Education                              |                           | St.francis , begumpet,                                                                                                                     | M.A(mass communication and journalism)                                                                                                                                                        |               |  |  |  |
| Syeua Fallia 304033/328                                                      | 1 rogressed to riigher Education                            | ~···                      | ouraniers, oogumpet,                                                                                                                       | ivi. A(mass communication and journalism)                                                                                                                                                     |               |  |  |  |