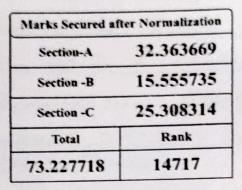

19/11/2001

Local Area : OU

Identification Marks : 1. A MOLE ON THE RIGHT HAND

2. A MOLE ON THE FACE

Result : QUALIFIED

 Marks Secured after Normalization

 Section-A
 40.936998

 Section -B
 31.224255

 Section -C
 20.122297

 Total
 Rank

 92.28355
 2332

Hall Ticket Number 2347303029



C. Sukkha



Telangana State Integrated Common Entrance Test Conducted by Kakatiya University, Warangal on behalf of TSCHE



## RANK CARD

Registration Number

: 5312433652

Candidate's Name

: KAVYA NAMALA

Father's Name

SATYANARAYANA

NAMALA

Mother's Name

: SUNITHA DASA

Category

: BC B

Special Category

: NA

Gender

: FEMALE

Date of Birth

- 07/07/2003

Local Area

· OU

Identification Marks

: 1. A MOLE ON THE RIGHT HAND

2. A MOLE ON THE RIGHT SIDE OF THE FOREHEAD

Result

· QUALIFIED



2347117011





Jac-



Telangana State Integrated Common Entrance Test Conducted by Kakathya University, Warangal on behalf of TSCH



#### RANK CARD

Section-A

Section -B

Section -C

Total

77.349434

Marks Secured after Normalization

31.292003

16.600303

29.457128

Rank

10323

Registration Number 5312542288

Candidate's Name

AFRAH MAHVEEN

Father's Name

MOHAMMED ABOUT.

GAFFAR

Mother's Name

SADIA RAFATH

Category

OC

Special Category

NA

(16BB61

FEMALE

Date of Birth

23/08/2002

Local Area

OU

Identification

1. A MOLE ON LEFT HAND MIDDLE FINGER

Marks

2. A MOLE ON NECK

Result

QUALIFIED

Hall Ticket Number 2347102214







**Talangana State Integrated Common Entrance Test** Conducted by Kaketiye University, Warangai on behalf of TSCHE



#### RANK CARD

Section-A

Se