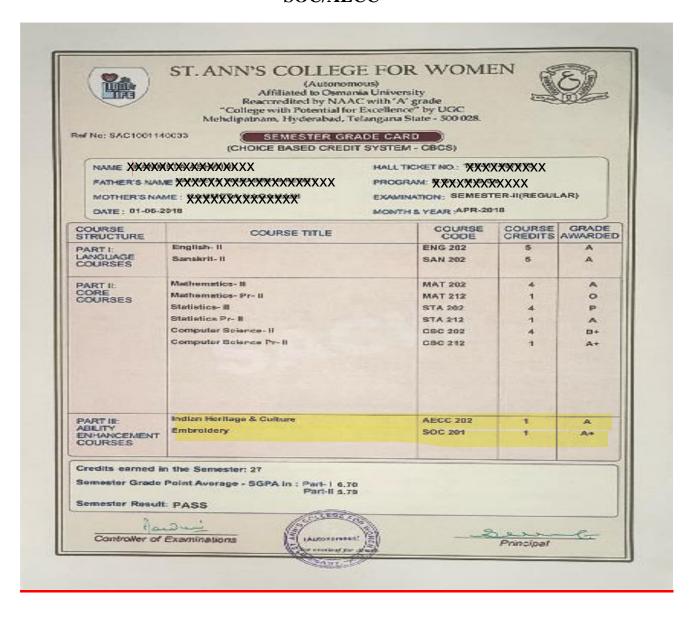

# ST. ANN'S COLLEGE FOR WOMEN

(Autonomous)
Affiliated to Osmania University Reaccredited by NAAC with 'A' grade
"College with Potential for Excellence" by UCC
Mebdipatnam, Hyderabad, Telangana State - 900 028.

Ref No; 8AC1008775696

#### SEMESTER GRADE CARD

(CHOICE BASED CREDIT SYSTEM - CBCS)

NAME: XXXXXXXXXXXXXXXXXXX

FATHER'S NAME XXXXXXXXXXXXXXXXXXXXXXX

MOTHER'S NAME: KOVVURI MAHALAKSHNI

DATE: 01-06-2018

HALLTICKET NO.: 1XXXXXXXXXXXXXX

PROGRAM: B.Sc. XXXXXXXXX

EXAMINATION: SEMESTER-IV(REGULAR)

MONTH & YEAR APR-2018

| COURSE                            | COURSE TITLE                             | COURSE    | COURSE | GRADE |
|-----------------------------------|------------------------------------------|-----------|--------|-------|
| PARTI                             | English-IV                               | ENG 404   | 3      | A+    |
| LANGUAGE<br>COURSES               | Sanskrit-IV                              | SAN 404   | 3      | 0     |
| PART II:                          | Mathematics-IV                           | MAT 404   | 4      | Α     |
| CORE                              | Mathematics Pr-IV                        | MAT 414   | 1      | 0     |
| COURSES                           | Statistics- IV                           | STA 404   | 4      | 0     |
|                                   | Statistics Pr-IV                         | STA 414   | 1      | 0     |
|                                   | Computer Science-IV                      | CBC 404   | 4      | 0     |
|                                   | Computer Science Pr- IV                  | CBC 414   | 1      | 0     |
| PARTIIL                           | Human Rights                             | AECC 404B |        | 0     |
| ABILITY<br>ENHANCEMENT<br>COURSES | Communication Skills &Prof.Effectiveness | COC 401   | 2      | 0     |

Credits earned in the Semester: 24

Semester Grade Point Average - SGPA in : Part-1 8.80 Part-II 9.09

Semester Result: PASS

- July

Controller of Examinations