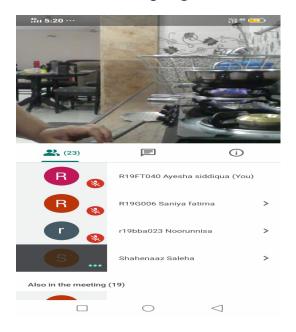

This course was started by the Department of Nutrition for students of III rd & IV semester in the year 2016-17. In the current year 2020-2021, 42 students from various streams have enrolled in this course. Due to the Pandemic of COVID19, the course was taken for one semester. A total of 16 classes were conducted in the IV th semester, out of which 6 theory and 10 practical sessions were held. The classes were held Online using a Google meet on Tuesdays from 3.00pm to 4.30pm

### Online Class in progress