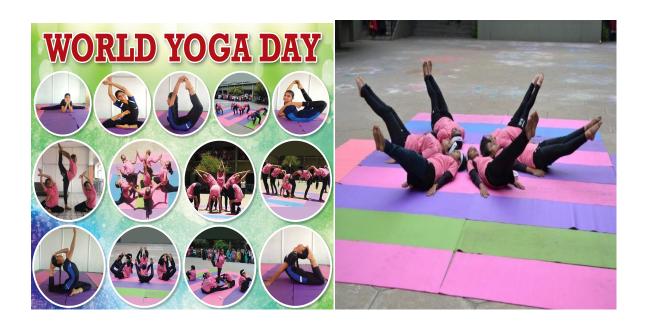

# ST.ANNS COLLEGE DEPARTMENT OF PHYSICAL EDUCATION ORGANIZED CELEBRATED WORLD YOGA DAY IN QUADRA ANGLE

**Benefits of Yoga:** Yoga is very necessary and beneficial for all human beings if it is practised by all on a daily basis in the early morning. The benefits of Yoga include:-

- 1. Increased muscle strength and tone.
- 2. Increased flexibility.
- 3. Improved respiration, energy, and vitality.
- 4. Maintaining a balanced metabolism in the human being.
- 5. Help in reducing weight and also help to maintain Cardio and circulatory health.
- 6. Improved athletic performance.
- 7. To help people get relief from everyday stress.
- 8. To help people get over or fight various medical issues by practicing regular yoga.
- 9. To help people know the benefit of yoga in sustaining a higher level of physical, mental and spiritual health.