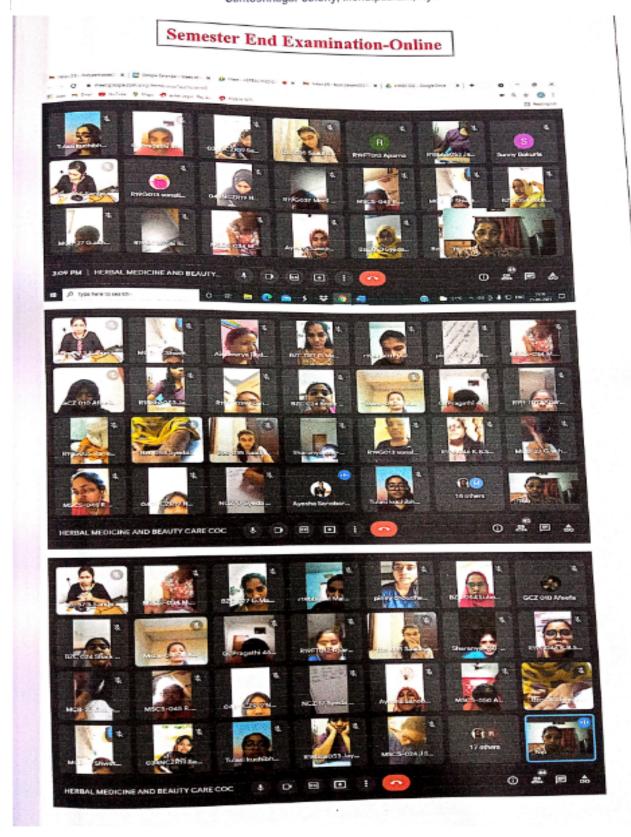

or Excellence by UGC

ISO 9001: 2015 ISO 14001: 2015

Santoshnagar colony, Mehdipatnam, Hyderabad - 500 028.

Google form Links:

Internal: https://forms.gle/wNc/hm8rGr/sAGXT6

https://forms.gle/1cD17MbrFrVqshXa7

Projects: https://forms.gle/1cD17MbrFrVqshXa7

ESE: https://forms.gle/2A7QAXhFPZ74cu4x9

### Enclosures:

- 1. Regulat class attendance
- 2. ESE Attendance sheet
- Innernal Marks.
- 4. SES Marks
- 5. Economicsation Short
- 6. Fundback forms

Website: www.stannscollegehyd.com Phone: 040-23513020
E-mail: stann\_college@yahoo.co.in



# ST. ANN'S COLLEGE FOR WOMEN

(Autonomous)

Affiliated to Osmania University

Accredited A+ Grade by NAAC (3" Cycle), College with Potential for Excellence by UGC ISO 9001: 2015 ISO 14001: 2015

Santoshnagar colony, Mehdipatnam, Hyderabad - 500 028.



E-mail : stann\_college@yahoo.co.in



# ST. ANN'S COLLEGE FOR WOMEN

| 130410000000 M. Aus La                  | ani                                     | Bbs               | - | 2  | 0          | -  | +  | -  | 1   | 0  | -  | 9                       | === | 2 5                                     | :  | 9 5  | 1      | _        |
|-----------------------------------------|-----------------------------------------|-------------------|---|----|------------|----|----|----|-----|----|----|-------------------------|-----|-----------------------------------------|----|------|--------|----------|
| 120419258011 8                          | Ī                                       | NA<br>NA          | 1 | ., | +          | +  | +  | 1  | 1   | 1  | 45 | Ŀ                       | 1   | 1