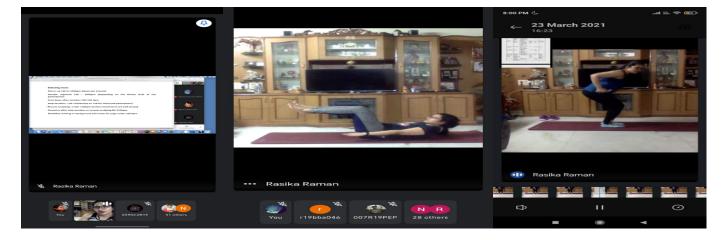

### **Report on International Yoga Day**

International Yoga Day is celebrated annually on June 21. It is a day dedicated to raising awareness about the numerous benefits of practicing yoga and promoting its holistic approach to health and well-being. **Yoga** is an ancient practice that originated in India and has gained worldwide popularity for its physical, mental and spiritual benefits,

### **Importance of International Yoga Day**

Yoga Day is important to make people aware of the benefits of Yoga. Yoga has medical benefits and it helps in curing many diseases like diabetes, blood pressure, alleviating physical injuries, and chronic pain. It helps us to live a healthy lifestyle. Apart from that, it helps a person to get mental peace, get relief from everyday stress, and help spread the message of love, peace, and oneness amongst the people of the world. our path of self-development.

# ST.ANNS COLLEGE DEPARTMENT OF PHYSICAL EDUCATION ORGANIZED CELEBRATED WORLD YOGA DAY IN QUADRA ANGLE

**Benefits of Yoga:** Yoga is very necessary and beneficial for all human beings if it is practised by all on a daily basis in the early morning. The benefits of Yoga include:-