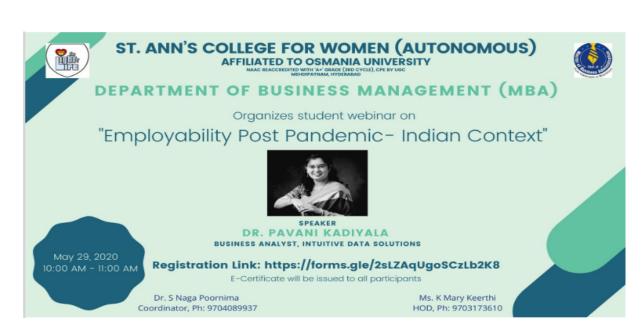

# ST. ANN'S COLLEGE FOR WOMEN

| 6. | 3 Day Workshop On<br>Biofuels,Biofertilisers & Bioprocess<br>Technologies | 6 th - 8 th<br>August, 2020 | 75 | Mr.Sukumar from Triton Biosolutions                                |  |  |
|----|---------------------------------------------------------------------------|-----------------------------|----|--------------------------------------------------------------------|--|--|
|    | SELF EMPLOYMENT                                                           |                             |    |                                                                    |  |  |
| 1. | . Employability Post Pandemic<br>-Indian context                          | 2020                        | 60 | Dr. Pavani Kadiyala, Buisness Analyst,<br>Intuitive Data Solutions |  |  |