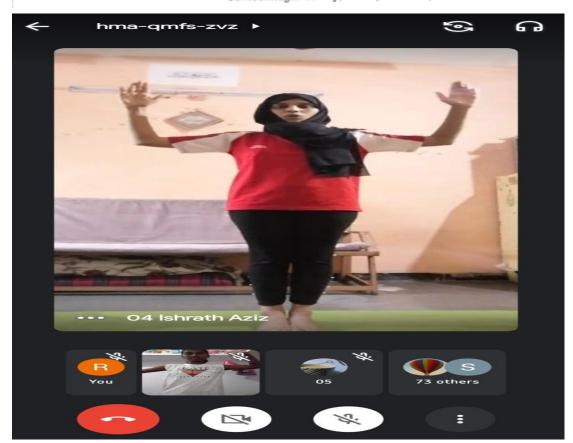

### **Report on International Yoga Day**

International Yoga Day is celebrated annually on June 21. It is a day dedicated to raising awareness about the numerous benefits of practicing yoga and promoting its holistic approach to health and well-being. **Yoga** is an ancient practice that originated in India and has gained worldwide popularity for its physical, mental and spiritual benefits,

### Online Class in progress