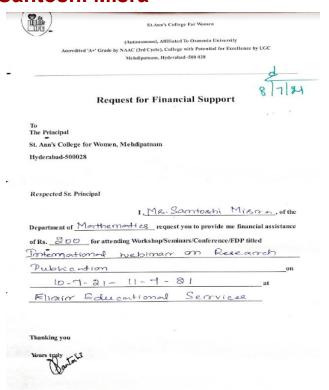

|
| 7                                  | ,_ Ms  | · Kary        | 9              | , of th      |
| Department of 500 hog.             | reques | t you to prov | ide me financi | al assistanc |
| of Rs. 500 for attending Wo        |        |               |                |              |
| Worskehop on Mar                   |        |               |                | on           |
|                                    |        |               |                | on           |
|                                    |        |               |                |              |
| 5.7.21 - 9                         |        |               |                | _ at         |
| Sathyabhama I                      |        |               |                | _ at         |



#### Ms. Santoshi Misra



#### Mrs. Urooja Birjis Fatima



#### Ms. Y.V. Phani Kumari



#### Ms. Sunita David



#### Ms. K.Saritha

|                 | Depa                         | rtment of              | ,                    |
|-----------------|------------------------------|------------------------|----------------------|
|                 |                              |                        | 2/9/21               |
| From            |                              |                        | 8/9/2                |
|                 | AS.IMP. SARITAM              |                        |                      |
| Lecturer,       |                              |                        |                      |
| Departm         | ent of .ENGLISH              |                        |