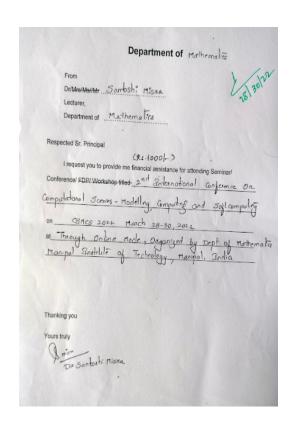

Altending | g/ Organizing   |
| Seminar/ Conference/ F  |                                              |                 |
| National level          | unstabling on Cururiculum                    |                 |
| Franswork Dos           | e for adverting Eighering C                  | alleges and Deg |
| at Institute            | of Maderic Extellere.                        |                 |
|                         | Thereins duntance                            | of RS. 5000/    |
| Thanking you            |                                              |                 |
| Yours truly             |                                              |                 |
|                         |                                              |                 |

#### Dr. Santoshi Misra



#### Ms. K.Srilaxmi

#### Open with

St. Ann's College for Women (Autonomous), Affiliated to Osmania University NAAC Accredited with A+ Grade (3rd Cycle), CPE BY UGC Department of Chemistry

From

Mrs. K.Srilaxmi

Assistant professor

Department of Chemistry (PG)

#### Respected Sr. Principal

I request you to provide me financial assistance of Rs 750/- for attending National Faculty online development programme (FDP) titled "Recent Advances in Chemistry" jointly organized by Vellore Institute of Technology, Chennai and Guru Angad Dev Teaching Learning Centre from 30°March - 5° April, 2022.

Thanking you

Yours truly

Mrs. K.Srilaxmi

Assistant Professor

Department of Chemistry (PG)