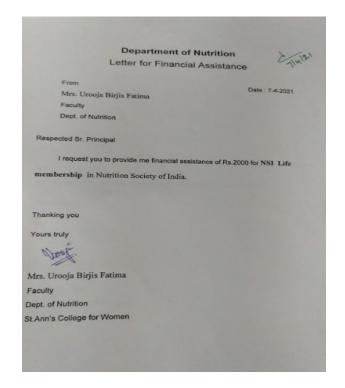

| ,_ Ms  | · Kary        | 9              | , of th      |
| Department of 500 hog.             | reques | t you to prov | ide me financi | al assistanc |
| of Rs. 500 for attending Wo        |        |               |                |              |
| Worskehop on Mar                   |        |               |                | on           |
|                                    |        |               |                | on           |
|                                    |        |               |                |              |
| 5.7.21 - 9                         |        |               |                | _ at         |
| Sathyabhama I                      |        |               |                | _ at         |



#### Ms. Santoshi Misra



#### Mrs. Urooja Birjis Fatima



#### Ms. Y.V. Phani Kumari



#### Ms. Sunita David



#### Ms. K.Saritha

|                 | Depa                         | rtment of              | ,                    |
|-----------------|------------------------------|------------------------|----------------------|
|                 |                              |                        | 2/9/21               |
| From            |                              |                        | 8/9/2                |
|                 | AS.IMP. SARITAM              |                        |                      |
| Lecturer,       |                              |                        |                      |
| Departm         | ent of .ENGLISH              |                        |                      |
|                 |