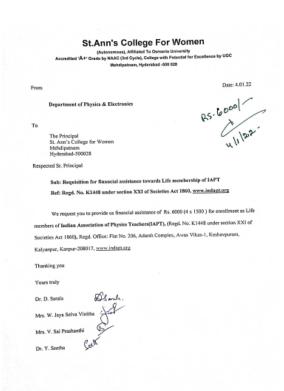

#### **Membership Fee**

| Name of the Teacher       |  |
|---------------------------|--|
| Ms. W. Jaya Selva Vinitha |  |
| Dr. D. Sarala             |  |
| Ms. V. Sai Prashanthi     |  |
| Dr. Y. Seetha Mahalakshmi |  |