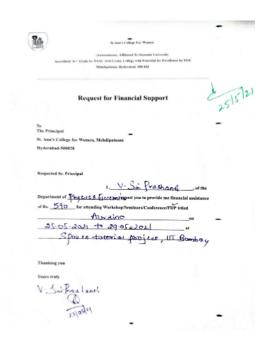

ears

2021-22 Registration Fee

| Name of the Teacher      |
|--------------------------|
| Ms. Nasreen Begum        |
| Ms. Urooja Birjis Fatima |
| Ms. Y. VPhani Kumari     |
| Ms. Sunita David         |
| Ms. K.Saritha            |
| Ms. Rashmi Pulizala      |
| Dr Tasneem Jahan         |
| Dr. D. Divya             |
| Ms. Juvaria Azmath       |
| Mrs.Kavya                |

#### **Membership Fee**

| Name of the Teacher       |  |
|---------------------------|--|
| Ms. W. Jaya Selva Vinitha |  |
| Dr. D. Sarala             |  |
| Ms. V. Sai Prashanthi     |  |
| Dr. Y. Seetha Mahalakshmi |  |

#### Ms. Nasreen Begum



#### Ms. Nasreen Begum



#### Ms. Divya D



#### Ms. Santoshi Misra



#### Ms. W. Jaya Selva Vinitha



#### Dr. Y. Seetha Mahalakshmi



#### Ms. V. Sai Prashanthi



#### Ms. Urooja Birjis Fatima



#### Ms. D. Divya



St.Ann's College For Women (Autonomen), Affiliated To Osmania University ed 'A+' Grade by NAAC (Fed Cytel), Cellege with Fotential for Excellence by UGC Mehdiputnam, Hyderahud -560 028

14/7/21

#### Request for Financial Support

| The Principal               |                                        |                   |
|-----------------------------|----------------------------------------|-------------------|
| St. Ann's College for Women | , Mehdipatnam                          |                   |
| Hyderabad-500028            |                                        |                   |
|                             |                                        |                   |
|                             |