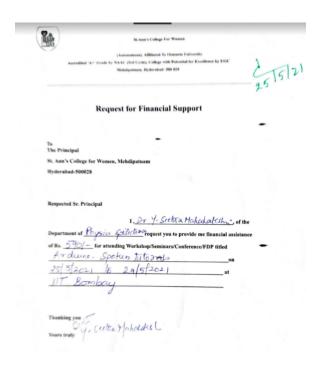

bodies during the last five years

2021-22 Registration Fee

| Name of the Teacher      |
|--------------------------|
| Ms. Nasreen Begum        |
| Ms. Urooja Birjis Fatima |
| Ms. Y. VPhani Kumari     |
| Ms. Sunita David         |
| Ms. K.Saritha            |
| Ms. Rashmi Pulizala      |
| Dr Tasneem Jahan         |
| Dr. D. Divya             |
| Ms. Juvaria Azmath       |
| Mrs.Kavya                |

#### **Membership Fee**

| Name of the Teacher       |  |
|---------------------------|--|
| Ms. W. Jaya Selva Vinitha |  |
| Dr. D. Sarala             |  |
| Ms. V. Sai Prashanthi     |  |
| Dr. Y. Seetha Mahalakshmi |  |

#### Ms. Nasreen Begum



#### Ms. Nasreen Begum



#### Ms. Divya D



#### Ms. Santoshi Misra



#### Ms. W. Jaya Selva Vinitha



#### Dr. Y. Seetha Mahalakshmi



#### Ms. V. Sai Prashanthi



#### Ms. Urooja Birjis Fatima



#### Ms. D. Divya



St.Ann's College For Women (Autonomen), Affiliated To Osmania University ed 'A+' Grade by NAAC (Fed Cytel), Cellege with Fotential for Excellence by UGC Mehdiputnam, Hyderahud -560 028

14/7/21

#### Request for Financial Support

| The Principal               |                                        |                   |
|-----------------------------|----------------------------------------|-------------------|
| St. Ann's College for Women | , Mehdipatnam                          |                   |
| Hyderabad-500028            |                                        |                   |
|                             |                                        |                   |
|