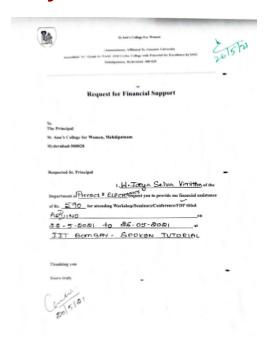

rds membership fee of professional bodies during the last five years

2021-22 Registration Fee

| Name of the Teacher      |
|--------------------------|
| Ms. Nasreen Begum        |
| Ms. Urooja Birjis Fatima |
| Ms. Y. VPhani Kumari     |
| Ms. Sunita David         |
| Ms. K.Saritha            |
| Ms. Rashmi Pulizala      |
| Dr Tasneem Jahan         |
| Dr. D. Divya             |
| Ms. Juvaria Azmath       |
| Mrs.Kavya                |

#### **Membership Fee**

| Name of the Teacher       |  |
|---------------------------|--|
| Ms. W. Jaya Selva Vinitha |  |
| Dr. D. Sarala             |  |
| Ms. V. Sai Prashanthi     |  |
| Dr. Y. Seetha Mahalakshmi |  |

#### Ms. Nasreen Begum



#### Ms. Nasreen Begum



#### Ms. Divya D



#### Ms. Santoshi Misra



#### Ms. W. Jaya Selva Vinitha



#### Dr. Y. Seetha Mahalakshmi



#### Ms. V. Sai Prashanthi



#### Ms. Urooja Birjis Fatima



#### Ms. D. Divya



St.Ann's College For Women (Autonomen), Affiliated To Osmania University ed 'A+' Grade by NAAC (Fed Cytel), Cellege with Fotential for Excellence by UGC Mehdiputnam, Hyderahud -560 028

14/7/21

#### Request for Financial Support

| The Principal               |                                        |                   |
|-----------------------------|----------------------------------------|-------------------|
| St. Ann's College for Women | , Mehdipatnam                          |                   |
| Hyderabad-500028            |                                        |                   |
|                             |                                        |