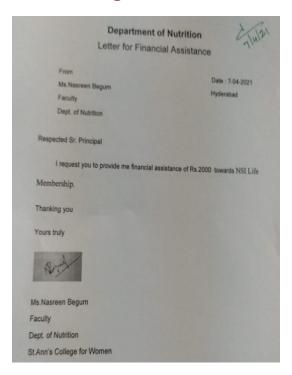

#### Ms. Nasreen Begum

#### Request for Financial Support

| The Principal               |                                        |                   |
|-----------------------------|----------------------------------------|-------------------|
| St. Ann's College for Women | , Mehdipatnam                          |                   |
| Hyderabad-500028            |                                        |                   |
|                             |                                        |                   |
|                             |                                        |                   |
| Respected Sr. Principal     |                                        |                   |
|                             |                                        |                   |
|                             | I, Me. Divya                           | , of the          |
| Department of Zook          | request you to provide me fir          | ancial assistance |
| of Rs. 200 for atten        | iding Workshop/Seminars/Conference/FDP | titled            |
|                             | on Marse Spectros                      |                   |
| 5.7.21 -9.                  |                                        | 100               |
|                             |                                        | at                |
| 0 11- 11                    | ma Imstitute of                        | SXI               |
| Sathyabha                   |                                        |                   |
| Sathypbha                   |                                        |                   |