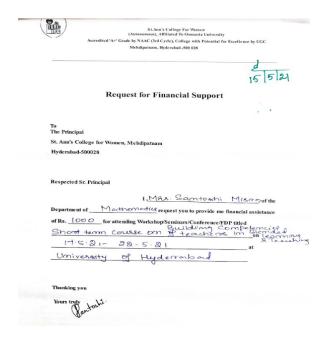

end conferences/workshops and towards membership fee of professional bodies during the last five years

2021-22 Registration Fee

| Name of the Teacher      |
|--------------------------|
| Ms. Nasreen Begum        |
| Ms. Urooja Birjis Fatima |
| Ms. Y. VPhani Kumari     |
| Ms. Sunita David         |
| Ms. K.Saritha            |
| Ms. Rashmi Pulizala      |
| Dr Tasneem Jahan         |
| Dr. D. Divya             |
| Ms. Juvaria Azmath       |
| Mrs.Kavya                |

#### **Membership Fee**

| Name of the Teacher       |  |
|---------------------------|--|
| Ms. W. Jaya Selva Vinitha |  |
| Dr. D. Sarala             |  |
| Ms. V. Sai Prashanthi     |  |
| Dr. Y. Seetha Mahalakshmi |  |

#### Ms. Nasreen Begum



#### Ms. Nasreen Begum



#### Ms. Divya D



#### Ms. Santoshi Misra



#### Ms. W. Jaya Selva Vinitha



#### Dr. Y. Seetha Mahalakshmi



#### Ms. V. Sai Prashanthi



#### Ms. Urooja Birjis Fatima



#### Ms. D. Divya



St.Ann's College For Women (Autonomen), Affiliated To Osmania University ed 'A+' Grade by NAAC (Fed Cytel), Cellege with Fotential for Excellence by UGC Mehdiputnam, Hyderahud -560 028

14/7/21

#### Request for Financial Support

| The Principal               |                                        |                   |
|-----------------------------|----------------------------------------|-------------------|
| St. Ann's College for Women | , Mehdipatnam                          |                   |
| Hyderabad-500028            |                                        |                   |
|                             |