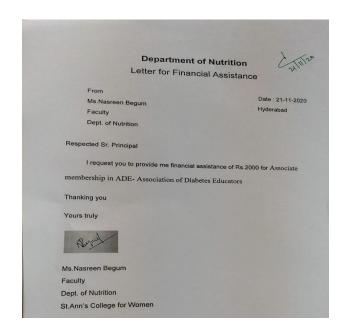

teachers provided with financial support to attend conferences/workshops and towards membership fee of professional bodies during the last five years

2021-22 Registration Fee

| Name of the Teacher      |
|--------------------------|
| Ms. Nasreen Begum        |
| Ms. Urooja Birjis Fatima |
| Ms. Y. VPhani Kumari     |
| Ms. Sunita David         |
| Ms. K.Saritha            |
| Ms. Rashmi Pulizala      |
| Dr Tasneem Jahan         |
| Dr. D. Divya             |
| Ms. Juvaria Azmath       |
| Mrs.Kavya                |

#### **Membership Fee**

| Name of the Teacher       |  |
|---------------------------|--|
| Ms. W. Jaya Selva Vinitha |  |
| Dr. D. Sarala             |  |
| Ms. V. Sai Prashanthi     |  |
| Dr. Y. Seetha Mahalakshmi |  |

#### Ms. Nasreen Begum



#### Ms. Nasreen Begum



#### Ms. Divya D



#### Ms. Santoshi Misra



#### Ms. W. Jaya Selva Vinitha



#### Dr. Y. Seetha Mahalakshmi



#### Ms. V. Sai Prashanthi



#### Ms. Urooja Birjis Fatima



#### Ms. D. Divya



St.Ann's College For Women (Autonomen), Affiliated To Osmania University ed 'A+' Grade by NAAC (Fed Cytel), Cellege with Fotential for Excellence by UGC Mehdiputnam, Hyderahud -560 028

14/7/21

#### Request for Financial Support

| The Principal               |                                        |                   |
|-----------------------------|----------------------------------------|-------------------|
| St. Ann's College for Women | , Mehdipatnam                          |                   |
| Hyderabad-500028            |                                        |