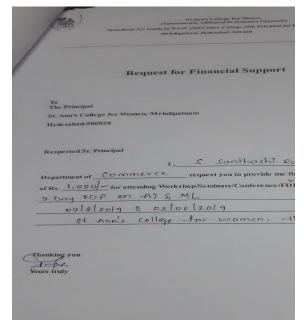

| RS-1500/-       |
|                                                                                                                                                           |                 |
| Thanking you                                                                                                                                              |                 |
| Yours truly                                                                                                                                               |                 |

### Ms T.Pushpa Latha



#### Dr. P. Usha Shri



#### Ms.M. Prashanthi



#### Mrs. Bhavani



### Mrs. Santhoshi Rupa



### **Dr. Narjis Fathima**

| Department of Cheansky                                                                                                                                                                                                                                                 |
|------------------------------------------------------------------------------------------------------------------------------------------------------------------------------------------------------------------------------------------------------------------------|
| From<br>Dri <del>Mes/Ms//Mr. NPRS15. FEITING</del><br>Lecturer,<br>Department of <u>Chemilian</u> BG