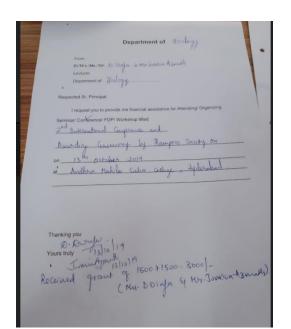

### Dr. Tasneem Jahan

|                                         | Departr                       | nent of Zoolo          | ду                 | 13/10/19  |
|-----------------------------------------|-------------------------------|------------------------|--------------------|-----------|
| From                                    |                               |                        |                    |           |
| Dr.Tasneem                              | Jahan                         |                        |                    |           |
| Lecturer,                               |                               |                        |                    |           |
| Department of                           | ofZoology                     |                        |                    |           |
| Respected Sr. Princ                     | iipal                         |                        |                    |           |
| i request you                           | to provide me fir             | nancial assistance for | r attending Semina | r/        |
| Conference/ FDP/ V                      | Vorkshop 2 <sup>nd</sup> Inte | ernational Conference  | e and Awarding ce  | remony by |
| Rampros society or                      | 13th October 20               | 19 at Andhra Mahila    | saba college,Hyd   | erabad.   |
| Thanking you<br>Yours truly<br>Received | 18/10/2019.<br>prome 9 1      | g. 3,000)-             |                    |           |
|                                         | 0                             |                        |                    |           |
|                                         |                               |                        |                    |           |