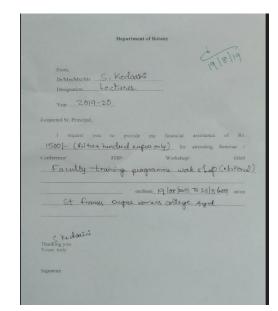

ending Se rencer FDPI Workshop titled \_ change in fedagogy in Chemistry teating Elganised by Department of chemistry, on 7/08/2019 and 8/08/2019 a Department of chemistry RBVER women Cellege Thanking you (Received greent og RS 1000/-) Yours truly M.Sijotha between Dept of chemistry (P.4).

#### Ms. Santoshi Misra

Department of Mathemalics

From DriMes/Mer/Mer Santashi Misra Lecturer, Department of 110 themalics

Respected Sr. Principal (1500)-) I request you to provide me financial assistance for attending Seminar/ Conference/FDP/ Workshop titled A Three Day International

Conference on Mothematical Sciences and Applications ICMA - 2019.

on\_\_\_\_\_\_at\_\_\_\_\_ Aug 2019. at\_\_\_\_\_\_\_ Giten University Rudraram, Hyderabad

Thanking you

32-6 15/8/19

Yours trut

#### Mrs.Kedarini



### Mrs.Jyoti.Ch

Department of Microbiology Jyothich Dr/Mrs/MS/JM ment of Microbiology P & 2,000)-I request you to provide me financial assistance for attending Seminar/ Conference/FDP/ Workshop tilled Three day Handson Workop on Exploring Microbial diversity with IGCYPNA profiling for indergraduate biotoxy educators on 22rd 22rd and 24th August 2019 at Dr. Reddy's Institute of Lifescinces, Hew Hyderabad. Thanking you St. Ani's College For Women (Autonomous) Mehdipatnam, Hyderabad-28 Yours truly Juoter

### **Ms. A.Mary Francina**

| and a second | Department of Business Managene                       |
|----------------------------------------------------------------------------------------------------------------|-------------------------------------------------------|
| From<br>Dr/Mr