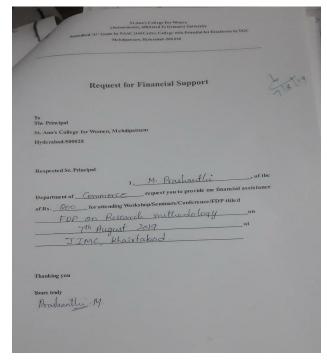

g | by IQAC<br>VAAC |
|                                                                                                                                                           | RS-1500/-       |
|                                                                                                                                                           |                 |
| Thanking you                                                                                                                                              |                 |
| Yours truly                                                                                                                                               |                 |

### Ms T.Pushpa Latha



#### Dr. P. Usha Shri



#### Ms.M. Prashanthi



#### Mrs. Bhavani



### Mrs. Santhoshi Rupa



### **Dr. Narjis Fathima**

| Department of Cheansky                                                                                                                                                                                                                                                 |
|------------------------------------------------------------------------------------------------------------------------------------------------------------------------------------------------------------------------------------------------------------------------|
| From<br>Dri <del>Mes/Ms//Mr. NPRS15. FEITING</del><br>Lecturer,<br>Department of <u>Chemilian</u> BG