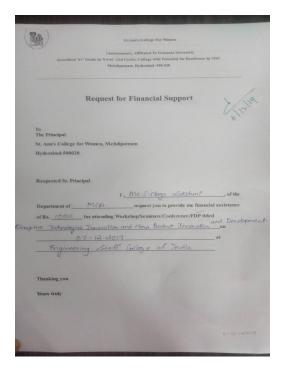

### Ms. Popy Devi Nath

| Depe                                                                                                                                                      | artment of      |
|-----------------------------------------------------------------------------------------------------------------------------------------------------------|-----------------|
| From<br>Dr/Mrs./Ms.//MrPopyP<br>Lecturer,<br>Department of                                                                                                |                 |
| Respected Sr. Principal                                                                                                                                   |                 |
| I request you to provide me finan<br>Seminar Conference FDP Workshop I<br>Seminar Organised<br>on_the_yole_of_l<br>onas_&29th_June<br>atSt_Francis_Colleg | by IQAC<br>VAAC |
|                                                                                                                                                           | RS-1500/-       |
|                                                                                                                                                           |                 |
| Thanking you                                                                                                                                              |                 |
| Yours truly                                                                                                                                               |                 |