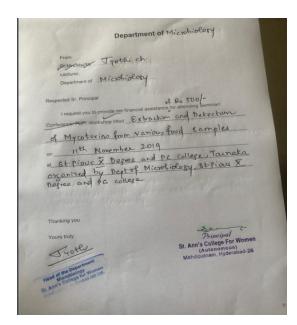

### Mrs.Jyoti.Ch

Department of Microbiology Jyothich Dr/Mrs/MS/JM ment of Microbiology P & 2,000)-I request you to provide me financial assistance for attending Seminar/ Conference/FDP/ Workshop tilled Three day Handson Workop on Exploring Microbial diversity with IGCYPNA profiling for indergraduate biotoxy educators on 22rd 22rd and 24th August 2019 at Dr. Reddy's Institute of Lifescinces, Hew Hyderabad. Thanking you St. Ani's College For Women (Autonomous) Mehdipatnam, Hyderabad-28 Yours truly Juoter

### Mrs. Jyothi.Ch

| From<br>Bithers Minny Tyothich<br>Lecture:<br>Department or Microbiology<br>Respected Sr. Principal<br>Incluest you to provide me financial assistance for attending Semmari<br>Conference (FBP) Workshop tales One day workshop on<br>Examinetion, Evaluation System-Titues & challers<br>on 18th Sept 3019<br>at St. Toreph's Degree & PG College<br>of St. Toreph's Degree & PG College<br>of St. Toreph's Degree & PG College<br>of St. Toreph's Degree & Fa college in<br>collaboration with Examination Brancts.<br>Osmanic University<br>Thanking you<br>Yours truly<br>Jyoth<br>St. Am College For Nomen<br>Madeanter: Hyderback-28                                                                                                                                                                                                                                                                                                                                                                                                                                                                                                                                                                                                                                                                                                                                                                                                                                                                                                                                                                                                                                                                                                                                                                                                                                                                                                                                                                                                                                                                                                                                                                                                                                                                                                                                                                                                        |                                     | irtment of Microbiblosy               |
|----------------------------------------------------------------------------------------------------------------------------------------------------------------------------------------------------------------------------------------------------------------------------------------------------------------------------------------------------------------------------------------------------------------------------------------------------------------------------------------------------------------------------------------------------------------------------------------------------------------------------------------------------------------------------------------------------------------------------------------------------------------------------------------------------------------------------------------------------------------------------------------------------------------------------------------------------------------------------------------------------------------------------------------------------------------------------------------------------------------------------------------------------------------------------------------------------------------------------------------------------------------------------------------------------------------------------------------------------------------------------------------------------------------------------------------------------------------------------------------------------------------------------------------------------------------------------------------------------------------------------------------------------------------------------------------------------------------------------------------------------------------------------------------------------------------------------------------------------------------------------------------------------------------------------------------------------------------------------------------------------------------------------------------------------------------------------------------------------------------------------------------------------------------------------------------------------------------------------------------------------------------------------------------------------------------------------------------------------------------------------------------------------------------------------------------------------|-------------------------------------|---------------------------------------|
| Department of Microbiology<br>Respected Sr. Principal<br>Irequest you to provide me financesi assistance for attending Seminari<br>Genderence, Pierro Workshop titled One day workshop on<br>Examination, Excludion System-Issues & challerg<br>on 18th Sept 2019<br>at St. Toseph's Degree & PC college<br>Oganized by St. Boreph's Degree & the college in<br>Coll aboration with Examination Branch.<br>O'Smanic University<br>Thanking you<br>Yours truly<br>St. Am College For Women<br>Madagament                                                                                                                                                                                                                                                                                                                                                                                                                                                                                                                                                                                                                                                                                                                                                                                                                                                                                                                                                                                                                                                                                                                                                                                                                                                                                                                                                                                                                                                                                                                                                                                                                                                                                                                                                                                                                                                                                                                                            | From                                | )                                     |
| Department of Microbiology<br>Respected Sr. Principal<br>Irequest you to provide me financesi assistance for attending Seminari<br>Genderence, Pierro Workshop titled One day workshop on<br>Examination, Excludion System-Issues & challerg<br>on 18th Sept 2019<br>at St. Toseph's Degree & PC college<br>Oganized by St. Boreph's Degree & the college in<br>Coll aboration with Examination Branch.<br>O'Smanic University<br>Thanking you<br>Yours truly<br>St. Am College For Women<br>Madagament                                                                                                                                                                                                                                                                                                                                                                                                                                                                                                                                                                                                                                                                                                                                                                                                                                                                                                                                                                                                                                                                                                                                                                                                                                                                                                                                                                                                                                                                                                                                                                                                                                                                                                                                                                                                                                                                                                                                            | Brimsimsing Typt                    | high                                  |
| Respected Sr. Principal<br>I request you to provide me financial assistance for attending Sommary<br>Genterenes FBD Workshop titled One day workshop on<br>Examination Evaluation System Titues & challers<br>on 18th Sept 3019<br>at St. Toreph's Degree & PC College<br>Oxanized by St. Toreph's Degrees & ta college in<br>Collaboration with Examination Branch.<br>Osmanic University<br>Thanking you<br>Yours truly<br>Ty other<br>The Degree of the St. Anni College of Women<br>Medigations.                                                                                                                                                                                                                                                                                                                                                                                                                                                                                                                                                                                                                                                                                                                                                                                                                                                                                                                                                                                                                                                                                                                                                                                                                                                                                                                                                                                                                                                                                                                                                                                                                                                                                                                                                                                                                                                                                                                                               | Lecturer,                           |                                       |
| Respected Sr. Principal<br>I request you to provide me financial assistance for attending Sommary<br>Genterenes FBD Workshop titled One day workshop on<br>Examination Evaluation System Titues & challers<br>on 18th Sept 3019<br>at St. Toreph's Degree & PC College<br>Oxanized by St. Toreph's Degrees & ta college in<br>Collaboration with Examination Branch.<br>Osmanic University<br>Thanking you<br>Yours truly<br>Ty other<br>The Degree of the St. Anni College of Women<br>Medigations.                                                                                                                                                                                                                                                                                                                                                                                                                                                                                                                                                                                                                                                                                                                                                                                                                                                                                                                                                                                                                                                                                                                                                                                                                                                                                                                                                                                                                                                                                                                                                                                                                                                                                                                                                                                                                                                                                                                                               | Department of Microbiol             | °ey                                   |
| Bentereneur FBPI Workshop inter Dree day workshop on<br>Examination Evaluation System-Issues & challeng<br>on 18th Sept 2019<br>at St. Toseph's Degree & P.C. college<br>OSanized by St. Joseph's Degree & FG college in<br>collaboration with Examination Branch.<br>OSmania University<br>Thanking you<br>Yours truly<br>Jyoth<br>Jyoth<br>St. Ann College For Women<br>Metagement<br>Metagement<br>Metagement<br>Metagement<br>Metagement<br>Metagement<br>Metagement<br>Metagement<br>Metagement<br>Metagement<br>Metagement<br>Metagement<br>Metagement<br>Metagement<br>Metagement<br>Metagement<br>Metagement<br>Metagement<br>Metagement<br>Metagement<br>Metagement<br>Metagement<br>Metagement<br>Metagement<br>Metagement<br>Metagement<br>Metagement<br>Metagement<br>Metagement<br>Metagement<br>Metagement<br>Metagement<br>Metagement<br>Metagement<br>Metagement<br>Metagement<br>Metagement<br>Metagement<br>Metagement<br>Metagement<br>Metagement<br>Metagement<br>Metagement<br>Metagement<br>Metagement<br>Metagement<br>Metagement<br>Metagement<br>Metagement<br>Metagement<br>Metagement<br>Metagement<br>Metagement<br>Metagement<br>Metagement<br>Metagement<br>Metagement<br>Metagement<br>Metagement<br>Metagement<br>Metagement<br>Metagement<br>Metagement<br>Metagement<br>Metagement<br>Metagement<br>Metagement<br>Metagement<br>Metagement<br>Metagement<br>Metagement<br>Metagement<br>Metagement<br>Metagement<br>Metagement<br>Metagement<br>Metagement<br>Metagement<br>Metagement<br>Metagement<br>Metagement<br>Metagement<br>Metagement<br>Metagement<br>Metagement<br>Metagement<br>Metagement<br>Metagement<br>Metagement<br>Metagement<br>Metagement<br>Metagement<br>Metagement<br>Metagement<br>Metagement<br>Metagement<br>Metagement<br>Metagement<br>Metagement<br>Metagement<br>Metagement<br>Metagement<br>Metagement<br>Metagement<br>Metagement<br>Metagement<br>Metagement<br>Metagement<br>Metagement<br>Metagement<br>Metagement<br>Metagement<br>Metagement<br>Metagement<br>Metagement<br>Metagement<br>Metagement<br>Metagement<br>Metagement<br>Metagement<br>Metagement<br>Metagement<br>Metagement<br>Metagement<br>Metagement<br>Metagement<br>Metagement<br>Metagement<br>Metagement<br>Metagement<br>Metagement<br>Metagement<br>Metagement<br>Metagement<br>Metagement<br>Metagement<br>Metagement<br>Metagement<br>Metagement<br>Metagement<br>Metagement<br>Metagement<br>Meta |                                     | ,                                     |
| Thanking you Yours huly Thanking you The Comparison of the Company                                                                                                                                                                                                                                                                                                                     | I request you to provide me financi | tal assistance for attending Seminarl |
| on leth sept 2019<br>at St. Toreph's Degree & P.C. College<br>Oganized by St. Joseph's Degree & the college in<br>Collaboration with Examination Brench,<br>Osmania University<br>Thanking you<br>Yours buy<br>Tyolk<br>St. Am's Compared for Women<br>Manage for Women<br>Manage for Women                                                                                                                                                                                                                                                                                                                                                                                                                                                                                                                                                                                                                                                                                                                                                                                                                                                                                                                                                                                                                                                                                                                                                                                                                                                                                                                                                                                                                                                                                                                                                                                                                                                                                                                                                                                                                                                                                                                                                                                                                                                                                                                                                        | Workshop titled On                  | e day workshop on                     |
| on leth sept 2019<br>at St. Toreph's Degree & P.C. College<br>Oganized by St. Joseph's Degree & the college in<br>Collaboration with Examination Brench,<br>Osmania University<br>Thanking you<br>Yours buy<br>Tyolk<br>St. Am's Compared for Women<br>Manage for Women<br>Manage for Women                                                                                                                                                                                                                                                                                                                                                                                                                                                                                                                                                                                                                                                                                                                                                                                                                                                                                                                                                                                                                                                                                                                                                                                                                                                                                                                                                                                                                                                                                                                                                                                                                                                                                                                                                                                                                                                                                                                                                                                                                                                                                                                                                        | Examination Evaluation              | n System-Issues & challerge           |
| at St. Toseph's Degree & P.C. college.<br>Organized by St. Jareph's Degree & F.C. college in<br>collaboration with Examination Branch.<br>Osmanic University<br>Thanking you<br>Yours buy<br>Tyoth<br>Tyoth<br>St. Ann's College For Women<br>Metagement<br>Metagement<br>Metagement<br>Metagement<br>Metagement<br>St. Ann's College St. Women<br>Metagement<br>Metagement<br>St. Ann's College St. Women<br>Metagement<br>St. Ann's College St. Women<br>Metagement                                                                                                                                                                                                                                                                                                                                                                                                                                                                                                                                                                                                                                                                                                                                                                                                                                                                                                                                                                                                                                                                                                                                                                                                                                                                                                                                                                                                                                                                                                                                                                                                                                                                                                                                                                                                                                                                                                                                                                              | on_18th Sept 2019                   | ,                                     |
| Coll aboration with Examination Branch.<br>Osmania University<br>Thanking you<br>Yours truly<br>Tyolk<br>G. Am's College For Women<br>Automore and<br>Methogeners, Methogeners, Methog                                                                                                                                                                                                                                                                                                | at St. Joseph's Degree &            | PG college                            |
| Yours truly<br>Troches<br>St. Am's College For Women<br>(Autonomous)<br>Mohapanam, Mydrabad 28                                                                                                                                                                                                                                                                                                                                                                                                                                                                                                                                                                                                                                                                                                                                                                                                                                                                                                                                                                                                                                                                                                                                                                                                                                                                                                                                                                                                                                                                                                                                                                                                                                                                                                                                                                                                                                                                                                                                                                                                                                                                                                                                                                                                                                                                                                                                                     | collaboration with Er               | Kamination Branch,                    |
| Jyoth St. Ani S College For Women<br>(Autonomous)<br>Mehapaiment Methodamen, Hyderabad-28                                                                                                                                                                                                                                                                                                                                                                                                                                                                                                                                                                                                                                                                                                                                                                                                                                                                                                                                                                                                                                                                                                                                                                                                                                                                                                                                                                                                                                                                                                                                                                                                                                                                                                                                                                                                                                                                                                                                                                                                                                                                                                                                                                                                                                                                                                                                                          | Thanking you                        |                                       |
| Tyothy Trincinal<br>St. Ann's College For Women<br>(Autonomous)<br>Mehdpatram, Hyderabad-28                                                                                                                                                                                                                                                                                                                                                                                                                                                                                                                                                                                                                                                                                                                                                                                                                                                                                                                                                                                                                                                                                                                                                                                                                                                                                                                                                                                                                                                                                                                                                                                                                                                                                                                                                                                                                                                                                                                                                                                                                                                                                                                                                                                                                                                                                                                                                        |                                     | ser                                   |
| (Autonomous)<br>Mehdipatnam, Hyderabad-28                                                                                                                                                                                                                                                                                                                                                                                                                                                                                                                                                                                                                                                                                                                                                                                                                                                                                                                                                                                                                                                                                                                                                                                                                                                                                                                                                                                                                                                                                                                                                                                                                                                                                                                                                                                                                                                                                                                                                                                                                                                                                                                                                                                                                                                                                                                                                                                                          | Tyster                              | Principal                             |
|                                                                                                                                                                                                                                                                                                                                                                                                                                                                                                                                                                                                                                                                                                                                                                                                                                                                                                                                                                                                                                                                                                                                                                                                                                                                                                                                                                                                                                                                                                                                                                                                                                                                                                                                                                                                                                                                                                                                                                                                                                                                                                                                                                                                                                                                                                                                                                                                                                                    | is the Department                   | (Autonomous)                          |
|                                                                                                                                                                                                                                                                                                                                                                                                                                                                                                                                                                                                                                                                                                                                                                                                                                                                                                                                                                                                                                                                                                                                                                                                                                                                                                                                                                                                                                                                                                                                                                                                                                                                                                                                                                                                                                                                                                                                                                                                                                                                                                                                                                                                                                                                                                                                                                                                                                                    |                                     |                                       |