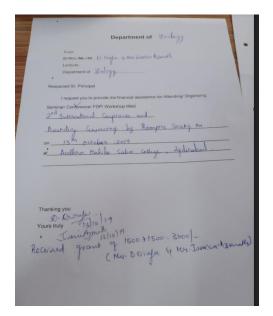

### Dr. Tasneem Jahan

|                                         | Departr                       | nent of Zoolo          | ду                 | 13/10/19  |
|-----------------------------------------|-------------------------------|------------------------|--------------------|-----------|
| From                                    |                               |                        |                    |           |
| Dr.Tasneem                              | Jahan                         |                        |                    |           |
| Lecturer,                               |                               |                        |                    |           |
| Department of                           | ofZoology                     |                        |                    |           |
| Respected Sr. Princ                     | iipal                         |                        |                    |           |
| i request you                           | to provide me fir             | nancial assistance for | r attending Semina | r/        |
| Conference/ FDP/ V                      | Vorkshop 2 <sup>nd</sup> Inte | ernational Conference  | e and Awarding ce  | remony by |
| Rampros society or                      | 13th October 20               | 19 at Andhra Mahila    | saba college,Hyd   | erabad.   |
| Thanking you<br>Yours truly<br>Received | 18/10/2019.<br>prome 9 1      | g. 3,000)-             |                    |           |
|                                         | 0                             |                        |                    |           |
|                                         |                               |                        |                    |           |