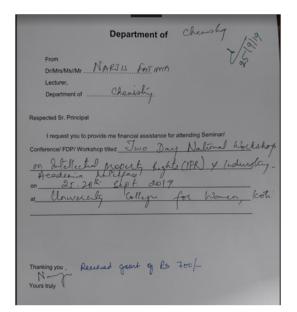

### **Dr. Narjis Fathima**

| Department of Cheansky                                                                                                                                                                                                                                                 |
|------------------------------------------------------------------------------------------------------------------------------------------------------------------------------------------------------------------------------------------------------------------------|
| From<br>Dri <del>Mes/Ms//Mr. NPRS15. FEITING</del><br>Lecturer,<br>Department of <u>Chemilian</u> BG                                                                                                                                                                   |
| Respected Sr. Principal                                                                                                                                                                                                                                                |
| I request you to provide me financial assistance for attending Seminar/<br>Conference/FDP/Workshop titled <u>Changing fedagogy in</u><br><u>Chemsity Jeachy</u><br>on <u>F</u> (K <sup>-</sup> , g(K <sup>-</sup> August 2017<br>at <u>RBVRK</u> Womens <u>College</u> |
| Thanking you Received great of RS 1000/-<br>N-yours truly y                                                                                                                                                                                                            |