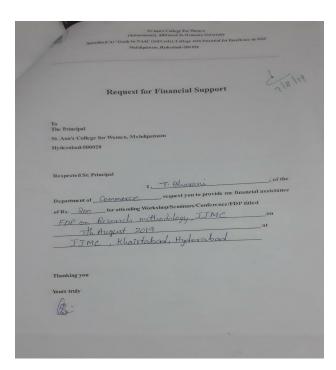

|                                                                                                                                                           | RS-1500/-       |
|                                                                                                                                                           |                 |
| Thanking you                                                                                                                                              |                 |
| Yours truly                                                                                                                                               |                 |

### Ms T.Pushpa Latha



#### Dr. P. Usha Shri



#### Ms.M. Prashanthi



#### Mrs. Bhavani



### Mrs. Santhoshi Rupa



### **Dr. Narjis Fathima**

| Department of Cheansky                                                                                                                                                                                                                                                 |
|------------------------------------------------------------------------------------------------------------------------------------------------------------------------------------------------------------------------------------------------------------------------|
| From<br>Dri <del>Mes/Ms//Mr. NPRS15. FEITING</del><br>Lecturer,<br>Department of <u>Chemilian</u> BG