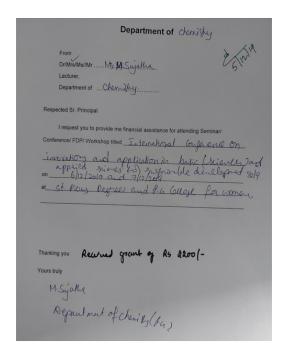

### Mrs. M.Sujatha

Department of chemistry 6 13/19 Lecturer, Department of ... Chemistry Respected Sr. Principal I request you to provide me financial assistant nce for attending Se rencer FDPI Workshop titled \_ change in fedagogy in Chemistry teating Elganised by Department of chemistry, on 7/08/2019 and 8/08/2019 a Department of chemistry RBVER women Cellege Thanking you (Received greent og RS 1000/-) Yours truly M.Sijotha between Dept of chemistry (P.4).

#### Ms. M.Sujatha

#### Department of chemistry

No la

From DrMrs/Ms/Mr.....M. Syathon Lecturer, Department of .....Chemistry (Ph)

Respected Sr. Principal

Research methodology

on from 2662 2004 - 31/08/2019 21 DUC - Human 200 puer development Cense, - Alademic - Haze Callege Cosmania University

Thanking you Received your of RS 1000/-

Yours truly M. Sijotha Department of chemisy (JG)