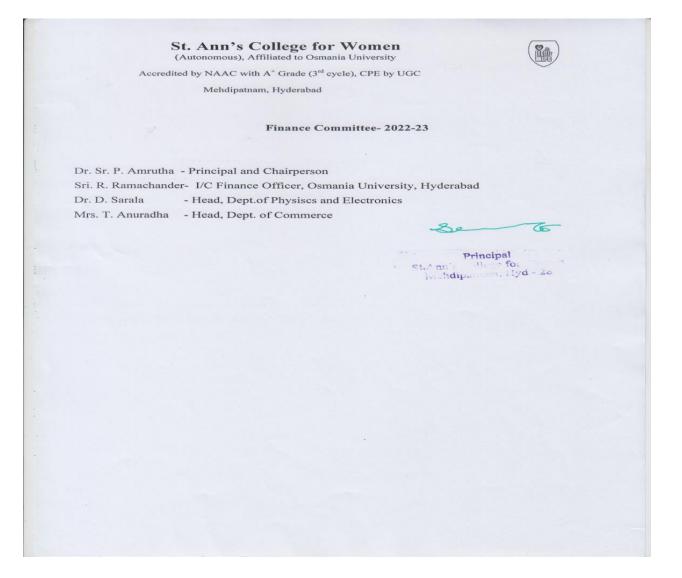

|
| 45. | Dr. D. Mahitha                 | Commerce                                             | On           |
| 46. | Ms. Aparna                     | Computer Science                                     | Apaur        |
| 47. | Dr. Mary Francina              | Director, MBA                                        | 1            |
| 48. | Ms. Sumaiya                    | Vice President- NCZ III year                         | ALES         |
| 49. | Ms. Syeda Hibah Fatima         | General Secretary- NCB III<br>year                   | Bint         |



### St. Ann's College for Women (Autonomous)

(Autonomous) Affiliated to Osmania University NAAC Accredited with A+ Grade (3rd cycle), CPE by UGC ISO 9001:2015 and ISO 14001:2015 Mehdipatnam, Hyderabad-28

#### **FINANCE COMMITTEE**





# St. Ann's College for Women

(Autonomous) Affiliated to Osmania University NAAC Accredited with A+ Grade (3rd cycle), CPE by UGC ISO 9001:2015 and ISO 14001:2015 Mehdipatnam, Hyderabad-28

#### **INTERNAL QUALITY ASSURANCE CELL**

St. Ann's College for Women

(Autonomous), Affiliated to Osmania University, Reaccredited by NAAC with A Grade, 3<sup>rd</sup> cycle, CPE by UGC ISO 9001:2015 ISO 14001:2015 Mehdipatnam, Hyderabad.

#### **IQAC MEMBERS**

#### 2022-23

| S.No. | Name                        |                                               |  |  |
|-------|-----------------------------|-----------------------------------------------|--|--|
| 1.    | Dr. Sr. P. Amrutha          | Chairperson, Principal                        |  |  |
| 2.    | Sr.G.PushpaLeela            | Corre