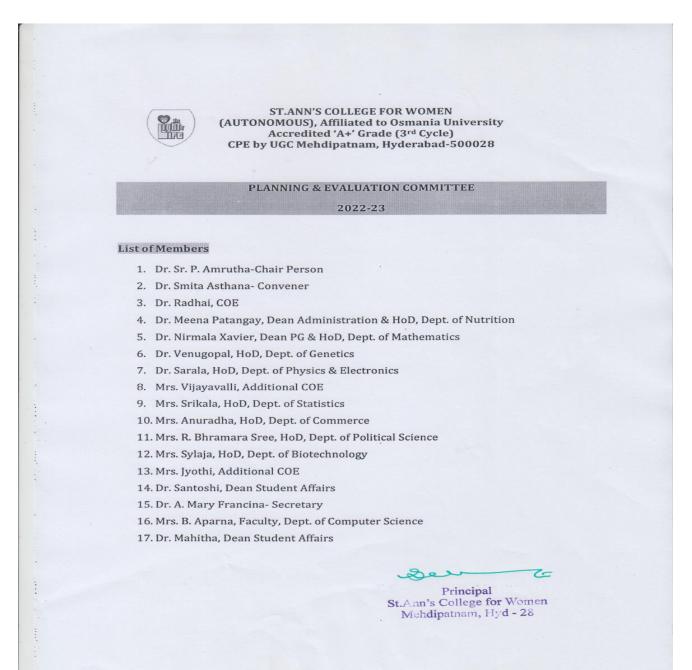

| 1                                                          | Dr. Sr. P. Amrutha                                                                                                                                                                                                                                                                                                                                                                                                                                                                       |

St.Ann's College for Women



# St. Ann's College for Women

(Autonomous) Affiliated to Osmania University NAAC Accredited with A+ Grade (3rd cycle), CPE by UGC ISO 9001:2015 and ISO 14001:2015 Mehdipatnam, Hyderabad-28

#### PLANNING AND EVALUATION COMMITTEE





### St. Ann's College for Women (Autonomous)

(Autonomous) Affiliated to Osmania University NAAC Accredited with A+ Grade (3rd cycle), CPE by UGC ISO 9001:2015 and ISO 14001:2015 Mehdipatnam, Hyderabad-28

#### Academic Council Meeting Members Present

Date :01-04-2023

Time : 2.30 pm

Venue : Conference Hall

| S.No. | Name                        | Department                                                                                          | Sign                |
|-------|-----------------------------|-----------------------------------------------------------------------------------------------------|---------------------|
| 1.    | Dr. Sr. P. Amrutha          | Chairperson and Principal,<br>St. Ann's College for<br>Women.                                       | 200