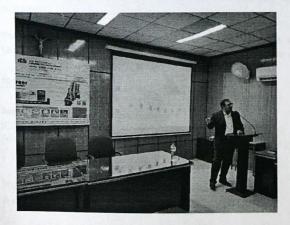

St.Ann's College for Women (Autonomous),

NAAC Accredited with A+ Grade (3<sup>rd</sup> cycle),

CPE

By UGC Mehdipatnam, Hyderabad-28, India.

Department of chemistry organised a National Webinar on the topic "CAREERS IN CHEMISTRY – opportunities and prospects", an interactive session for the students of MSc chemistry and final year B.SC. on 25 August 2020 from 12Pm to 2pm.

NATIONAL WEBINARBY
PROF.SASIKUMAR SWAMIAPPAN,
PROFESSOR & ASSISTANT DIRECTOR STUDENT
WELFARE, VELLORE INSTITUTE OF TECHNOLOGY
(VIT), VELLORE TN, INDIA

The enlightening session started with a prayer and lightning of lamp.

#### ❖ About the session:

The session started enthusiastically and energetically.

It began with the following contents -

- 1. Education and carrier
- 2. Influences on the perspective of students
- 3.Common values / skills for an industrial career
- 4.Branding yourself
- 5. Opportunities in industries
- 6.Fellowships upto PhD
- 7. Fellowships after the completion of PhD
- 8.Jobs@ academic institutions
- 9. Jobs at government research laboratories
- 10. Job opportunities in other countries

# Some delightful memories during the session...

Principal
St. Ann's College For Women
(Autonomous)
Mehdipatnam, Hyderabad-28

Website: www.stannscollegehyd.com Phone: 040-23513020
E-mail: stann\_college@yahoo.co.in