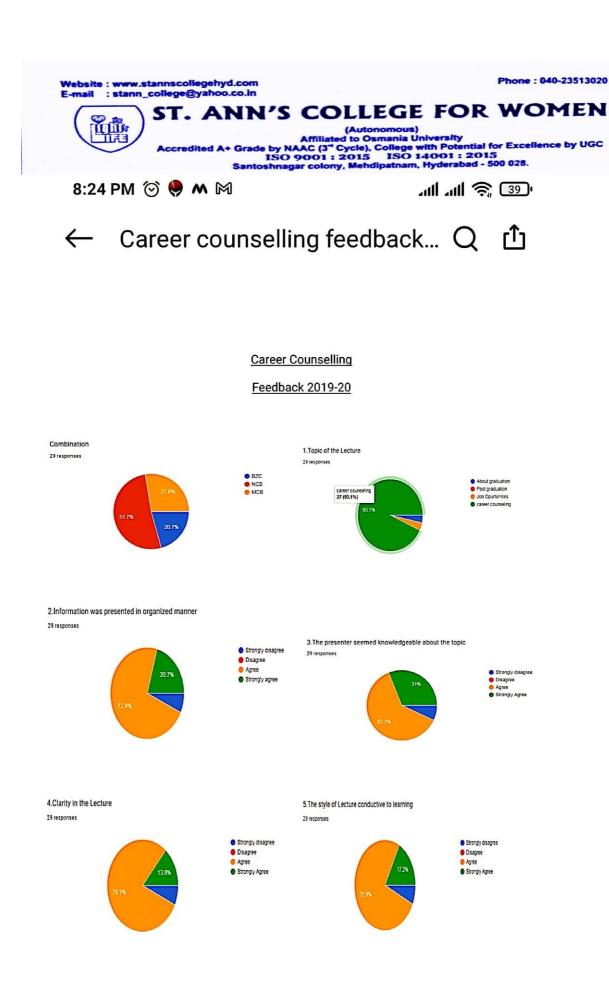

# DEPARTMENT OF BOTANY <u>Career counseling</u> 2019-20

A guest lecture on career counseling was organized by the Department of Botany for the final year students of BZC & RCB on 24-06-2019. The resource person was Dr.K.Kalpana, Post Doctoral Fellow, Department of Botany, Osmania University, Hyderabad.

She emphasized on various opportunities available for the life science students after their graduation. Information regarding various competitive examinations and the mode of preparation was given. Her focus was mainly on explaining about research opportunities available for the students after their Bachelor degree.

A questionnaire session was conducted where the students clarified their doubts.

The session was informative & satisfactory.

Nead of the Department Head of the Nomen Department of Bullens for Women St. Mendipolation, Appendix Appendix Co. Mendipolation, Appendix Co.