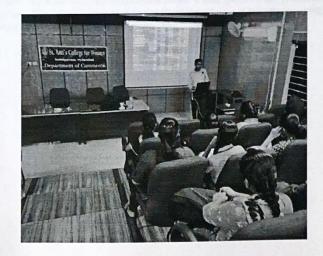

#### Career Counselling - Company Secretaryship

Date: 16th August 2019

Time: 11.00 am-12.30 pm

Event: Career counseling programme

Title: Company Secretary Orientation (ICSI)

Venue: A.V Room

Target group / strength: B.Com 1st year students/

Coordinators: Mrs. T. Anuradha

Faculty attended: Mrs. Meena Shanthi, Mrs. Naga Suvarchala.

Resource person: Mr. Prof. Radha Krishna.

Contact no: Sharma 9912129292

Honororium: Nil

**Brief Report**: A awareness program on ICSI careers, opportunities for Company Secretaryship and the privileges CS enjoy was briefed to the students by the Hyderabad Chapter, Chairperson. The various levels of exams to qualified to be professional was explained in detail.

Expected outcome: Students enrolment to Professional Program - Company SecretaryShip

Pictures: CS Session in progress - Speaker Shri. Radha Krishna CS, Chairperson Hyd Chapter.