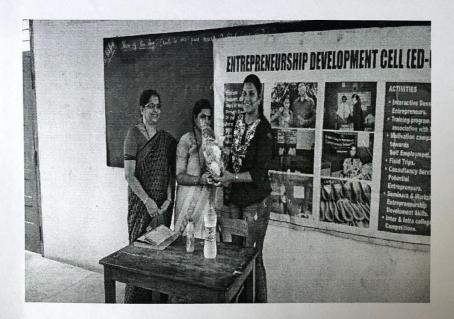

#### Career Counseling - ED

Date: 11 July 2019

Time: 1.20pm-2.45pm

Venue: Room no. 207

Event: Orientation on Innovative Entrepreneurship

Topic- Innovative and enterprising start up business ideas for women.

Target Group/Strength: Innovative 2 Entreprise / 60 girls

Resource Person: Vaishali Sagar (contact no. 9959050253)

Lecturer incharge: Mrs J.P. Bharathi, Mrs Meena shanthi

**Brief Report:** Ms. Vyshali Tummala, an young entrepreneur from Google, came to motivate the students. She emphasised that students should take initiative and also dare to start working on their ideas. She also stressed that the new ideas come from young students who want to be an entrepreneur.

Expected Outcome: Motivating students to be enterprising and to become young entrepreneurs.

Department of Commerce, St. Ann's College for Women, Mehdipatnam, Hyderabad.
(Autonomous) Affiliated to Osmania University.