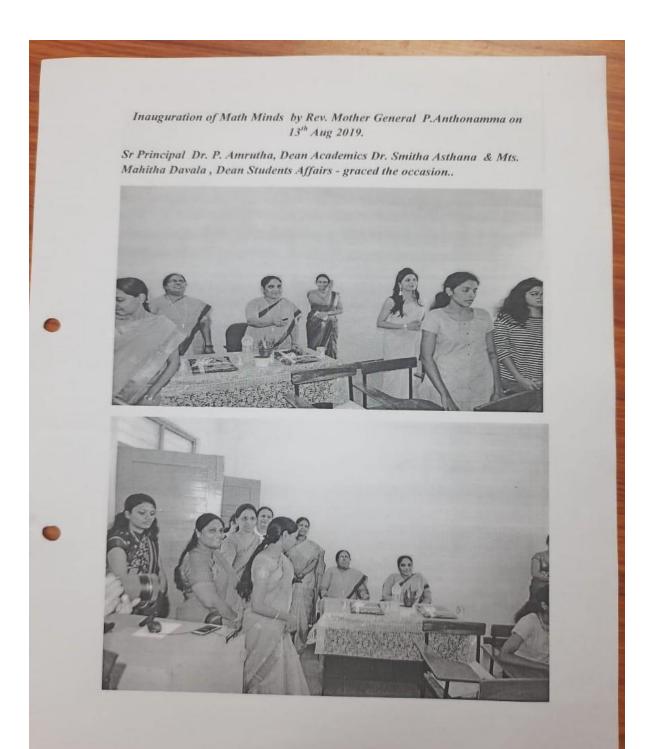

| MSCs II     |
| 20   | Poojitha            | MSCs II     |
| 21   | Anjali              | MSCs II     |
| 22   | Zainab              | MSCs II     |
| 23   | Mahati              | MSCs II     |
| 24   | Rathnasree          | MSCs II     |
| 25   | Anagha              | MPCs II     |
| 26   | Zainab              | MPCs II     |

The Duration of the course is 8 months i.e from Aug 2019 to March 2020...

Classes will be conducted on Thursdays & Fridays for 60 mins.

Lecturers In charge are Ms. Saba, Ms. Sumitha ...

conveney SAKSHAM



#### ST. ANN'S COLLEGE FOR WOMEN

(Autonomous)

Affiliated to Osmania University

Accredited A+ Grade by NAAC (3" Cycle), College with Potential for Excellence by UGC

ISO 9001: 2015 ISO 14001: 2015

Santoshnagar colony, Mehdipatnam, Hyderabad - 500 028.



M. Tme Conveney SAKSHAM



### ST. ANN'S COLLEGE FOR WOMEN

(Autonomous)

Affiliated to Osmania University

Accredited A+ Grade by NAAC (3" Cycle), College with Potential for Excellence by UGC

ISO 9001: 2015 ISO 14001: 2015

Santoshnagar colony, Mehdipatnam, Hyderabad - 500 028.

Website: www.stannscollegehyd.com E-mail: stann\_college@yahoo.co.in

Phone: 040-23513020



#### ST. ANN'S COLLEGE FOR WOMEN

(Autonomous)

Affiliated to Osmania University
d A+ Grade by NAAC (3" Cycle), College with Potential for Excellence by UGC
ISO 9001: 2015 ISO 14001: 2015
Santoshnagar colony, Mehdipatnam, Hyderabad - 500 028.



Conveney SAKSHAM