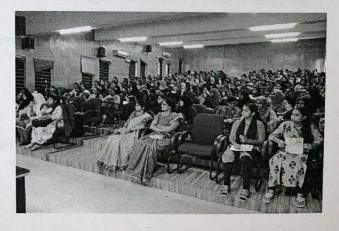

### Career Counselling - Civil Services

Date: 5 July 2019

Time: 10.00am -12.00 pm

Venue: St Joseph's Auditorium

Event: Career counseling - Civil services UPSC exams

Target Group/Strength: Entire B.Com students /1000 students

Resource Person: Mrs. Harshitha Atluri IPS - 9773448831

Brief Report: Ms Harshitha, IPS officer has inspired and motivated the students of B.Com final year. She ignited the minds of students to pursue career and take up UPSC exams and choose IAS and IPS as a profession. Being a alumnus of the college, she could connect well with the students and inspired them to choose civil services as a profession.

Snap shots: Dept of Commerce with Harshita Attluri IPS, Alumnus 1997

| Name                         | Harshita Attaluri                                                                                                                                                                                                                                         |  |
|------------------------------|-----------------------------------------------------------------------------------------------------------------------------------------------------------------------------------------------------------------------------------------------------------|--|
| Date of Birth                | 29.05.1979                                                                                                                                                                                                                                                |  |
| Educational Qualifications   | *BCom from St Ann's College, Hyderabad *ICWA *Post Graduate Diploma in Public Policy and Management from IIM, Bangalore *Currently pursuing MPhil in Criminology from the University of Cambridge                                                         |  |
| Occupation                   | Indian Police Service                                                                                                                                                                                                                                     |  |
| Entry into All India Service | 2002                                                                                                                                                                                                                                                      |  |
| Cadre allotted to            | Kerala                                                                                                                                                                                                                                                    |  |
| Postings                     | *Served as Superintendent of Police, Kollam and Ernakulam Rural *Served as Dy Commissioner of Police, Trivandrum city *Served as Superintendent of Police, CBCID *Served as Superintendent of Police and *Deputy Inspector General of Police, CBI, Mumbai |  |
| Awards                       | Awarded the DG's Commendation Certification for successfully tackling law and order issue in Kollam.                                                                                                                                                      |  |
| Research activities          | *Measured Job Satisfaction levels in Kerala Police as part of Programme in Public Police and Management at IIM Bangalore.  *Presently researching Police Legitimacy in Kerala as part of MPhil in Criminology at the University of Cambridge.             |  |