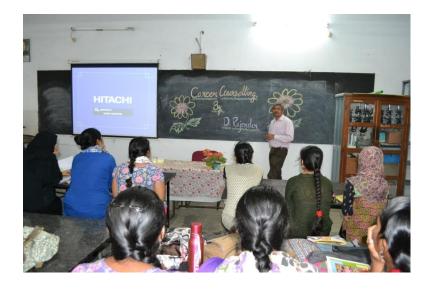

St. Ann's College For Women

### DEPARTMENT OF BIOTECHNOLOGY REPORT 2018-19

**Date:** June 23,2018

Subject: Career Counseling

Session by: Dr.Rajender, Scientist 'D', National institute of nutrition(NIN),

Hyderabad.

Class Addressed: BBC III

Venue: St. Ann's College, Department of Biotechnology

**Title of the talk:** Scopes and importance of Biotechnology.

In view of outgoing batch with dialemmas on what to opt after graduation a career counseling session was arranged to prepare the students in view of aspects of competitive world. The lecture was interactive with the main objectives of scopes in all fields all biotechnology and how to process in the competitive examinations .The students found the session interesting and opened the doors for all the importance of biotech world .



#### DEPARTEMNT OF BIOCHEMISTRY

REPORT ON- CAREER COUNSELLING SESSION BY Dr. Nanda YEAR 2020-2021

Topic : CAREER COUNSELLING SESSION

Target group : Biochemistry students of III yr

Career counseling session was organised by Department of Biochemistry on-" Career prospects for Life Sciences Students."

The speaker was Dr. Nanda from Help biotech Academy was the resource person. He counseled students on career prospects of Life Sciences: Job opportunities and challenges. Final year students got benefitted from this interactive session. Students were encouraged to write and attempt various entrance exams at State and National level to pursue higher studies. Orientation session was done to help students to gain better insights into the choosing Biological Sciences as their thrust area of