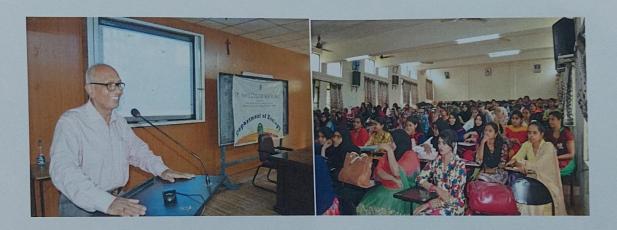

|                   |

## CAREER GUIDANCE REPORT

Prof. A. Shankaran, Deputy Conservator of Forests (Retd) delivered a guest lecture on "Career in Forestry and Wild life" on 5<sup>th</sup> December 2018 in A.V.Room. The students were of B.Sc. final year. The session started with Bible reading followed by prayer. The profile of speaker was presented by Dr.K. Tabassum. He was welcomed with a momento. During his lecture he stressed on the urgent need to conserve our forests and its resources. He motivated the students towards employment in the Forest Department. He listed the names of Colleges across India which offer post graduate and diploma courses in Wildlife and Forestry.

The session came to an end with Q&A session followed by Vote of Thanks by Ms.Juvaria

Azmath and National Anthem



Name of the Speaker: Shankaran Topic: Cureer In forestry Date: 8th Dec \$8

Class: MCZ-111

| s.No. | Particular                                                                         | Extremely good | Good | Average | Poor |
|-------|------------------------------------------------------------------------------------|----------------|------|---------|------|
| 1.    | How was the overall organization of the lecture?                                   |                |      |         |      |
| 2.    | How much interesting was this session for you?                                     |                |      |         |      |
| 3.    | What is your opinion about the speaker?                                            |                |      |         |      |
| 4.    | How much was thi