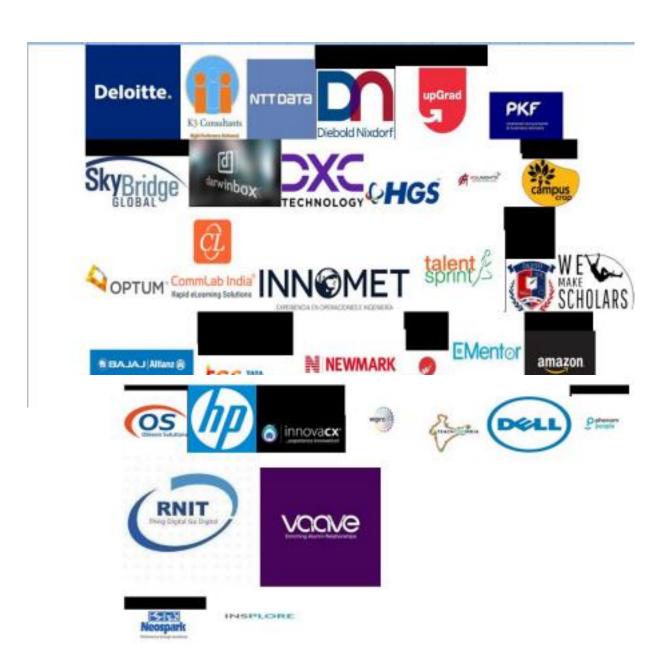

-|------------------------------------------------|
| 2018-2019 | 433                   | 45                                             |
| 2019-2020 | 242                   | 48                                             |
| 2020-2021 | 280                   | 90                                             |
| 2021-2022 | 476                   | 130                                            |
| 2022-2023 | 284                   | 50                                             |

**Progression** 

| Year      | No.of Students |
|-----------|----------------|
| 2018-2019 | 379            |
| 2019-2020 | 429            |
| 2020-2021 | 576            |
| 2021-2022 | 281            |
| 2022-2023 | 601            |

## **Visited Companies**



























































### Webpage Link:

https://kavithapasam.github.io/Placement Webpage/

































HDFC BANK















#### **Placement Process**

The Placement & Career Counseling cell has developed and implemented an Android App SCOPE(St.Ann's COllege Placement Engine) for the students for the placement process in the year 2019. (From Registrations till Feedback).

The main purpose of the app is to develop a system that can be used by the placement cell of a college and also to design a system that provides functionalities to perform the activities related to placement services. It also allows the committee members and students to view the company's facilities and also helps placement coordinator to select under different platforms.

Through the placement app, the student