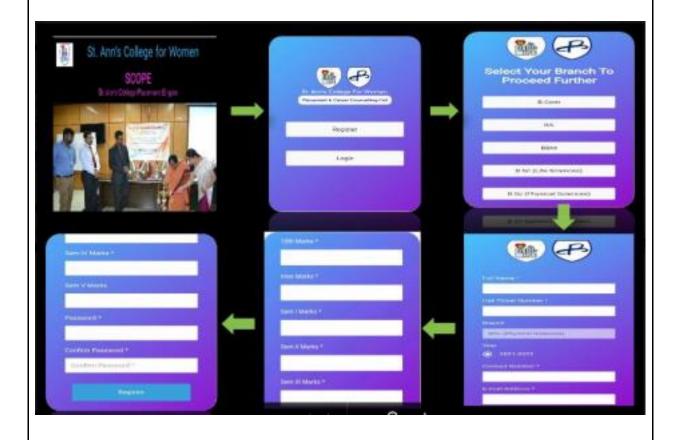

#### **Placement Process**

The Placement & Career Counseling cell has developed and implemented an Android App SCOPE(St.Ann's COllege Placement Engine) for the students for the placement process in the year 2019. (From Registrations till Feedback).

The main purpose of the app is to develop a system that can be used by the placement cell of a college and also to design a system that provides functionalities to perform the activities related to placement services. It also allows the committee members and students to view the company's facilities and also helps placement coordinator to select under different platforms.

Through the placement app, the students can register with the placement cell and their account will be approved by the placement coordinator after checking the payment details. Then the students will get their own login credentials, through them they can view the company details/ Placement drive details etc. At the end of the academic year, students can give the feedback on the company and the placement committee through this app only. It's the digital platform to communicate with the students 24/7.