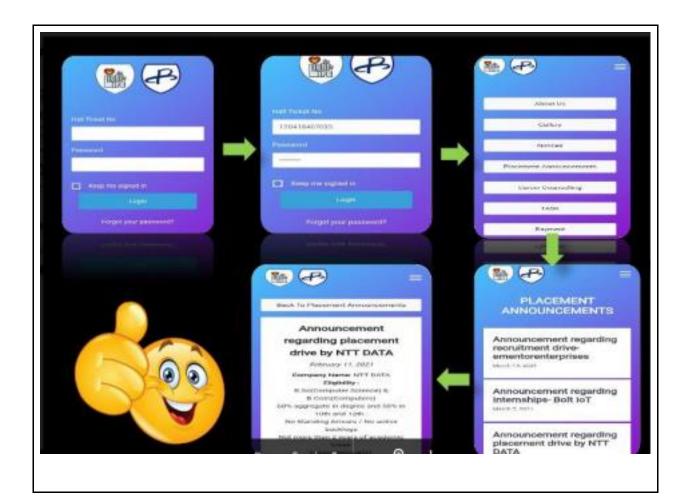

#### **Placement Process**

The Placement & Career Counseling cell has developed and implemented an Android App SCOPE(St.Ann's COllege Placement Engine) for the students for the placement process in the year 2019. (From Registrations till Feedback).

The main purpose of the app is to develop a system that can be used by the placement cell of a college and also to design a system that provides functionalities to perform the activities related to placement services. It also allows the committee members and students to view the company's facilities and also helps placement coordinator to select under different platforms.

Through the placement app, the students can register with the placement cell and their account will be approved by the placement coordinator after checking the payment details. Then the students will get their own login credentials, through them they can view the company details/ Placement drive details etc. At the end of the academic year, students can give the feedback on the company and the placement committee through this app only. It's the digital platform to communicate with the students 24/7.