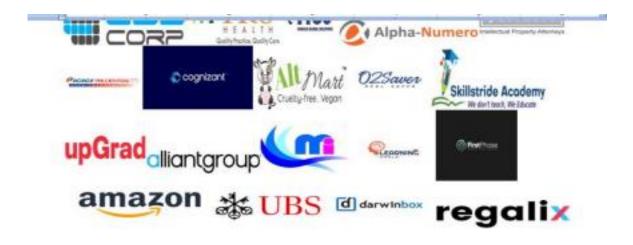

----------------------------------------------|
| 2018-2019 | 433                   | 45                                             |
| 2019-2020 | 242                   | 48                                             |
| 2020-2021 | 280                   | 90                                             |
| 2021-2022 | 476                   | 130                                            |
| 2022-2023 | 284                   | 50                                             |

**Progression** 

| Year      | No.of Students |
|-----------|----------------|
| 2018-2019 | 379            |
| 2019-2020 | 429            |
| 2020-2021 | 576            |
| 2021-2022 | 281            |
| 2022-2023 | 601            |

## **Visited Companies**



























































### Webpage Link:

https://kavithapasam.github.io/Placement Webpage/

































HDFC BANK















#### **Placement Process**

The Placement & Career Counseling cell has developed and implemented an Android App SCOPE(St.Ann's COllege Placement Engine) for the students for the placement process in the year 2019. (From Registrations till Feedback).

The main purpose of the app is to develop a system that can be used by the placement cell of a college and also to design a system that provides functionalities to perform the activities related to placement services. It also allows the committee members and students to view the company's facilities and also helps placement coordinator to select under different platforms.

Through the placement app, the students ca