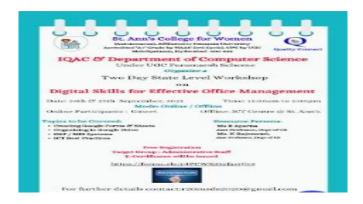

1. Two Day State Level Workshop on Digital Skills for Effective Office Management in Collaboration with Dept. of Computer Science in Blended Mode, 24-09-2021 and 25-09-2021

(Autonomous), Affiliated to Osmania University NAAC Accredited with A+ Grade (3<sup>rd</sup> cycle),CPE By UGC ISO 9001:2015 and 14001:2015 Mehdipatnam, Hyderabad

The purpose of the seminar is how to implement the technology efficiently for the Office Management. There were around 50 members joined for this seminar.