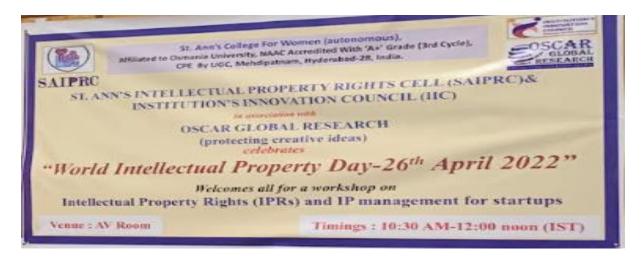

(Autonomous), Affiliated to Osmania University NAAC Accredited with A+ Grade (3<sup>rd</sup> cycle),CPE By UGC ISO 9001:2015 and 14001:2015 Mehdipatnam, Hyderabad

3. Seminar on Intellectual Property Rights and IP Management of Startups 26-04-2022

#### INTELLECTUAL PROPERTY RIGHTS (IPRs) AND IP MANAGEMENT FOR STARTUPS

| Quarter No. | Activit | y No. |
|-------------|---------|-------|
|             |         |       |

Date:26/04/2022

Brochure: Enclosed

Objective(100 letters only)

The IPR day is celebrated to make people know intellectual property (IP) Rights encouraging innovations and creativity.

The day recognizes the huge potential of young people to find new and better solutions that support the transitions to a sustainable future.