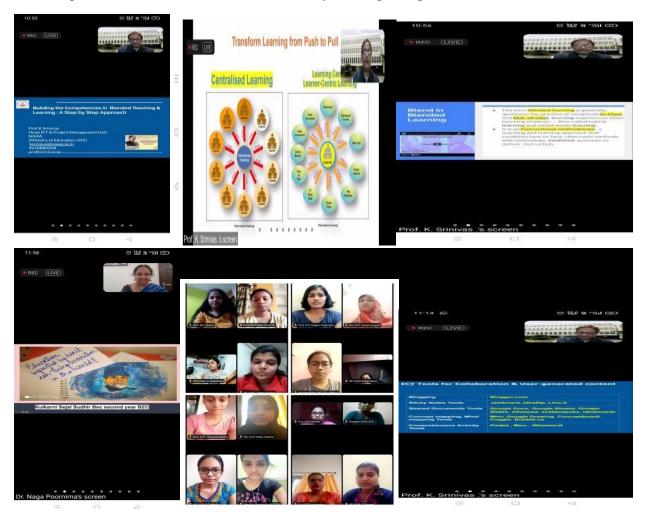

The invited talk was on **Building Competencies in Blended Teaching & Learning: A Step by Step Approach**, delivered by Prof. K. Srinivas, Head, ICT and Project Management Unit, NIEPA, New Delhi.

The speaker stressed that adopting to this teaching pedagogy is a must, otherwise the teachers become obsolete. The participants could understand the benefits of *Pull* model, involving learner centric methods in blended teaching-learning methodology over *Push* model, which is a centralized learning mode. It was accentuated that, various ICT tools for collaboration and user generated content. The speaker also elaborated on the features of a *perfect teacher*. While elaborating on the subject, the speaker highlighted how blended Teaching and learning

• Broadens the spaces and opportunities available for learning

(Autonomous), Affiliated to Osmania University NAAC Accredited with A+ Grade (3<sup>rd</sup> cycle),CPE By UGC ISO 9001:2015 and 14001:2015 Mehdipatnam, Hyderabad

• Supports course management activities (e.g., communication, assessment submission, marking and feedback);

- Enhances the availability and richness of information and resources for students
- Is more effective than traditional teaching methodology
- Engage and motivate students through greater opportunities for interactivity and collaboration.