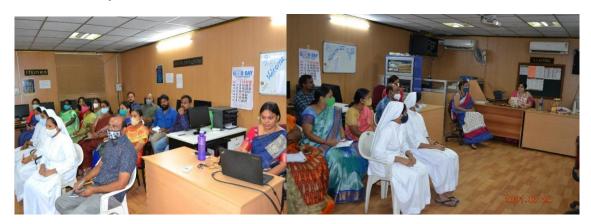

The purpose of the seminar is how to implement the technology efficiently for the Office Management. There were around 50 members joined for this seminar.

### **Day1 – Creating Google Form & Sheets**

Resource Person – Ms. K. Rajeswari, Assistant Professor, Dept. of Computer Science, St. Ann's College for Women, Mehdipatnam and Hyderabad.

The main objective of the session is to train the participants to create Google forms and how efficiently we can use it in the Office sector. Resource person demonstrated how to create Google Form, how to see the responses, how to save the responses, how to send the google form to others, how to create the Google sheets etc.

Day-2 Resource Person -Ms. AparnaBulusu, Assistant Professor, Dept of Computer Science, St. Ann's College for Women, Mehdipatnam and Hyderabad.