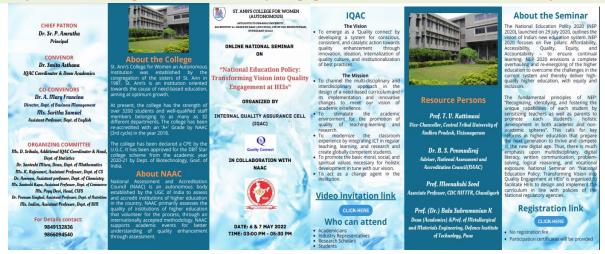

## 4. NAAC Supported IQAC online two day National Webinar on National Education Policy: Transforming Vision into Quality Engagement at HEIs on 6th and 7th May 2022.

#### National Seminar on "National Education Policy: Transforming Vision into Quality Engagement at HEIs"

#### Organized by IQAC in collaboration with NAAC (May 6th and 7th 2022)

#### Day 1 Report

Day I session started with opening remarks towards the objective of organizing the seminar followed by prayer and virtual lighting of the lamp to declare the two days seminar open. The preamble of the seminar was given by Dr. Smita Asthana, IQAC Coordinator and dean academics focusing on the significance of National Education Policy to be implemented by the government in near future and all higher educational institutions to be working towards the cause and benefit of student fraternity. The purpose of organizing the two days seminar on NEP was emphasized on. Principal, Dr. Sr. P. Amrutha well appreciated IQAC for taking up the initiative of organizing the seminar on most happening topic in the challenging times for the growth and development of the institution.