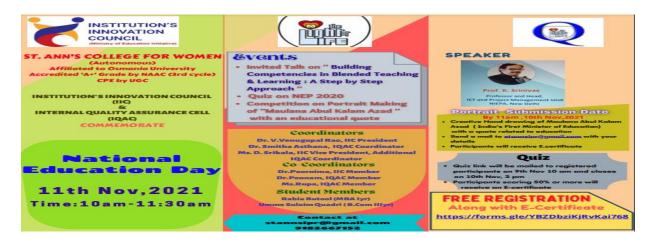

(Autonomous), Affiliated to Osmania University NAAC Accredited with A+ Grade (3<sup>rd</sup> cycle),CPE By UGC ISO 9001:2015 and 14001:2015

2. National Education Day (NED)-Talk on Building Competencies in Blended Teaching & Learning: A Step by Step Approach - 11-11-2021

Institution's Innovation Council (IIC) and Internal Quality Assurance Cell (IQAC) of St. Ann's college for Women observed 'National Education Day' on November 11, to commemorate the birth anniversary of Sri MaulanaAbulKalam Azad, who was independent India's first education minister and pioneer of the education system in the country. An invited talk, portrait making competition on Sri MaulanaAbulKalam Azad and a quiz on National Education Policy 2020 were organized to celebrate the day.

The invited talk was on **Building Competencies in Blended Teaching & Learning: A Step by Step Approach**, delivered by Prof. K. Srinivas, Head, ICT and Project Management Unit, NIEPA, New Delhi.

The speaker stressed that adopting to this teaching pedagogy is a must, otherwise the teachers become obsolete. The participants could understand the benefits of *Pull* model, involving learner centric methods in blended teaching-learning methodology over *Push* model, which is a centralized learning mode. It was accentuated that, various ICT tools for collaboration and user generated content. The speaker also elaborated on the features of a *perfect teacher*. While elaborating on the subject, the speaker highlighted how blended Teaching and learning