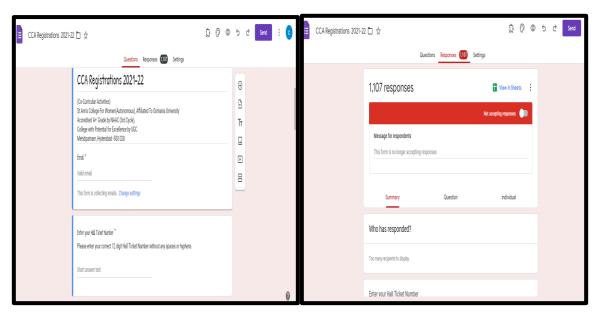

There were 26 IDC courses offered by various departments in 2021. IDC enlistments had been attempted utilizing Google structure. More than one thousand responses had been received. All students had been told how important the course was, to show up to classes on time, and to complete their assignments.