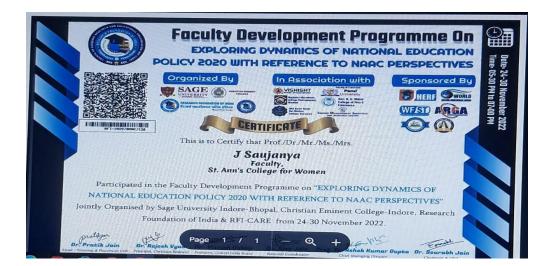

|
|                                                                |                                                   |                                        |  |  |  |



(Autonomous) Affiliated to Osmania University NAAC Accredited with A+ Grade (3rd cycle), CPE by UGC ISO 9001:2015 and ISO 14001:2015 Mehdipatnam, Hyderabad-28

### 55. Ms. P.Prashanti



### 56. Ms. Suneetha Esampalli





(Autonomous) Affiliated to Osmania University NAAC Accredited with A+ Grade (3rd cycle), CPE by UGC ISO 9001:2015 and ISO 14001:2015 Mehdipatnam, Hyderabad-28

### 57. Dr. Tasneem Jahan



### 58. Dr. Poonam Dev





(Autonomous) Affiliated to Osmania University NAAC Accredited with A+ Grade (3rd cycle), CPE by UGC ISO 9001:2015 and ISO 14001:2015 Mehdipatnam, Hyderabad-28

### 59. Mrs. J. Saujanya



### 60. Mrs. Supriya





(Autonomous) Affiliated to Osmania University NAAC Accredited with A+ Grade (3rd cycle), CPE by UGC ISO 9001:2015 and ISO 14001:2015 Mehdipatnam, Hyderabad-28

### 61. Dr.Paluri Bharathi



#### 62. Dr.G.Revathi

| Autora's Degree & PG College<br>(Accelerated by NAAC with 18++* Grode)