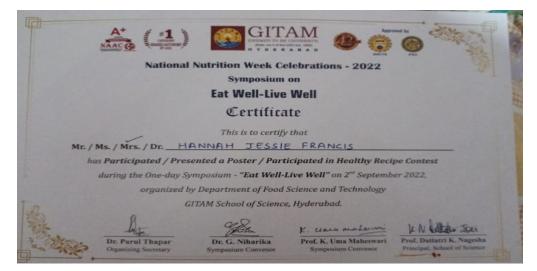

esher Coupse                                                  |
|     | Sin datas Vines cupte                                                                |



(Autonomous) Affiliated to Osmania University NAAC Accredited with A+ Grade (3rd cycle), CPE by UGC ISO 9001:2015 and ISO 14001:2015 Mehdipatnam, Hyderabad-28

#### 25. Ms.Amatul Shimaila



## 26. Ms. D.Sujatha





(Autonomous) Affiliated to Osmania University NAAC Accredited with A+ Grade (3rd cycle), CPE by UGC ISO 9001:2015 and ISO 14001:2015 Mehdipatnam, Hyderabad-28

#### 27. Dr.Poonam Singhal



#### 28. Mrs Y.V. Phanikumari





(Autonomous) Affiliated to Osmania University NAAC Accredited with A+ Grade (3rd cycle), CPE by UGC ISO 9001:2015 and ISO 14001:2015 Mehdipatnam, Hyderabad-28

#### 29. Mrs.Hannah Jessie Francis



## 30. Mrs.Urooja Birjis Fatima

|       | At (11)<br>NAACO (National               | Nutrition Week Ce<br>Symposium<br>Eat Well-Live<br>Certifica | on<br>Well                                                       |                                                                              |
|-------|------------------------------------------|--------------------------------------------------------------|------------------------------------------------------------------|------------------------------------------------------------------------------|
|       | ~                                        | This is to certify                                           | that                                                             |