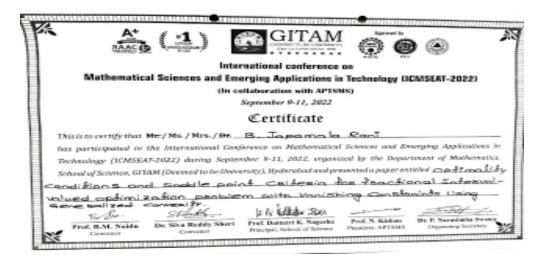

## 32. Ms. B. Japamala Rani

(Autonomous) Affiliated to Osmania University NAAC Accredited with A+ Grade (3rd cycle), CPE by UGC ISO 9001:2015 and ISO 14001:2015 Mehdipatnam, Hyderabad-28