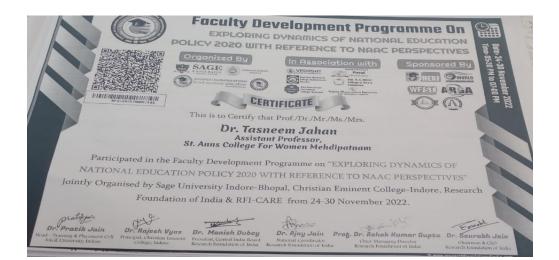

rof. Vinita Sharma                    |  |  |  |
| Convenor                                                       | Convenor                                          | Convenor                               |  |  |  |
|                                                                |                                                   |                                        |  |  |  |



(Autonomous) Affiliated to Osmania University NAAC Accredited with A+ Grade (3rd cycle), CPE by UGC ISO 9001:2015 and ISO 14001:2015 Mehdipatnam, Hyderabad-28

### 55. Ms. P.Prashanti



### 56. Ms. Suneetha Esampalli





(Autonomous) Affiliated to Osmania University NAAC Accredited with A+ Grade (3rd cycle), CPE by UGC ISO 9001:2015 and ISO 14001:2015 Mehdipatnam, Hyderabad-28

### 57. Dr. Tasneem Jahan



### 58. Dr. Poonam Dev





(Autonomous) Affiliated to Osmania University NAAC Accredited with A+ Grade (3rd cycle), CPE by UGC ISO 9001:2015 and ISO 14001:2015 Mehdipatnam, Hyderabad-28

### 59. Mrs. J. Saujanya



### 60. Mrs. Supriya





(Autonomous) Affiliated to Osmania University NAAC Accredited with A+ Grade (3rd cycle), CPE by UGC ISO 9001:2015 and ISO 14001:2015 Mehdipatnam, Hyderabad-28

### 61. Dr.Paluri Bharathi



#### 62. Dr.G.Revathi

| Autora's Degree & PG College<br>(Accelerated by NAAC with 18++* Grode)