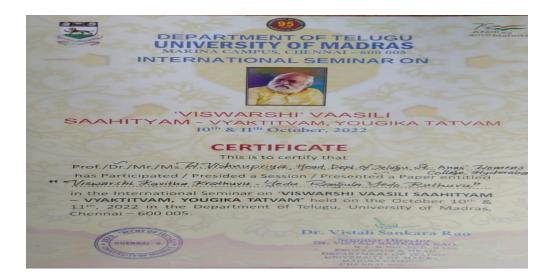

#### 45. Dr.V.Vasudha

| TELANGANA COMMERCE ASSOCIATION                                 |
|----------------------------------------------------------------|
| Khairtabad, Hyd-500004, Reg. No. 612 of 2017                   |
| No. 974 7ca-973 RECEIPT DE 29                                  |
| Received with thanks from Prof./Dr/St / Ms. Dv.V. Vaudha       |
| a sum of Rupees _ Five daunt only by Cash / Cheque             |
| Demand Draft / online transaction No. 229-518615834Dt.: 2-10-2 |
| on Stoff Bank towards the Mer hip / Donation / Patronship /    |
| Programme                                                      |
| Rs For TELANC NA COMMERCE ASSOCIATIO                           |