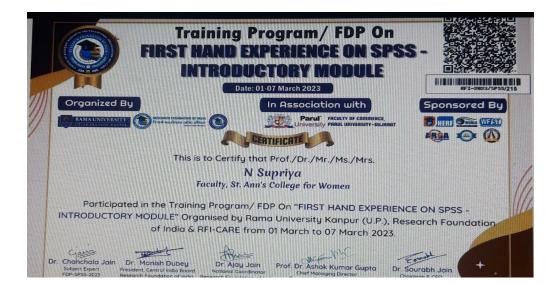

### 59. Mrs. J. Saujanya

### 60. Mrs. Supriya

(Autonomous) Affiliated to Osmania University NAAC Accredited with A+ Grade (3rd cycle), CPE by UGC ISO 9001:2015 and ISO 14001:2015 Mehdipatnam, Hyderabad-28