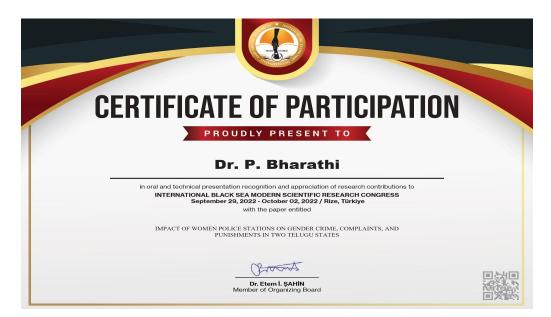

#### 43. Dr.Paluri Bharathi

## 47. Dr.Paluri Bharathi

| M                                                                                                               | the second s                         |     |
|-----------------------------------------------------------------------------------------------------------------|----------------------------------------------------------------------------------------------------------------------------------------|-----|
| i and i a | CERTIFICATE                                                                                                                            | Sr. |
| Y                                                                                                               | of Participation                                                                                                                       | 2   |
|                                                                                                                 | This certificate is proudly presented to                                                                                               |     |
|                                                                                                                 | Paluri Bharathi                                                                                                                        |     |
| 25                                                                                                              |                                                                                                                                        | Se  |
| S                                                                                                               | of participation in oral and technical presentation, recognition and appreciation of research contributions to                         | P?  |
| 60                                                                                                              | V. HAGIA SOPHIA<br>INTERNATIONAL CONFERENCE ON MULTIDISCIPLINARY SCIENTIFIC STUDIES<br>held on October 17-18, 2022 / Istanbul, Türkiye | S   |
|                                                                                                                 | with the paper entitled                                                                                                                |     |
| J                                                                                                               | ONLINE HERBAL PHARMA MARKETING STRATEGIES AND CONSUMERS - VIEWS AND<br>SUGGESTIONS OF AYURVEDIC DOCTORS                                | 5   |
|                                                                                                                 | And                                                                                                                                    |     |
|                                                                                                                 |                                                                                                                                        |     |
| Ž                                                                                                               | Dr. Muhittin ELİAÇIK<br>Organizing Committee Member                                                                                    | Se  |
| , Q                                                                                                             |                                                                                                                                        | 12  |