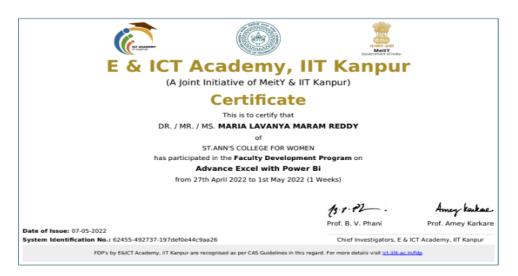

#### 7. Ms. G.Ramya Sree

8. Ms. M. Maria Lavanya

(Autonomous) Affiliated to Osmania University NAAC Accredited with A+ Grade (3rd cycle), CPE by UGC ISO 9001:2015 and ISO 14001:2015 Mehdipatnam, Hyderabad-28