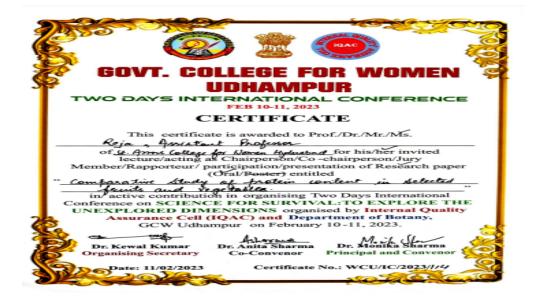

| 59 | Ms. Payal Mukhiya        |
|----|--------------------------|
| 60 | Dr.Divya Deepthimahanthi |
| 61 | Dr.P.Usha Shri           |
| 62 | Mrs.P.V. Neeraja         |
| 63 | Mrs. S. Roja             |
| 64 | Mrs. Anitha              |
| 65 | Mrs.Shyamala             |
| 66 | Mrs.Ch.Jyoti             |
| 67 | Mrs. Joshna              |
| 68 | Ms. Maryam Gazala        |
| 69 | Mrs. Mahitha Davala      |
| 70 | Ms. K. Usha Rani         |
| 71 | Ms. R. Renuka            |