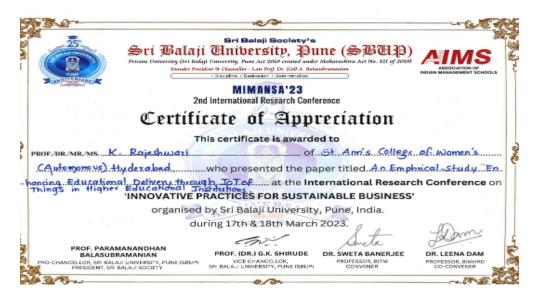

| nort Term Pro      | ogram o    |
| Hyderabad, 7<br>E-Content I                    | Telangana has su<br>Development a | ccessfully completed one week online SI<br>nd MOOCs organized by the Human Re-                                               | nort Term Pro      | ogram o    |
| Hyderabad, T<br>E-Content I<br>University of F | Telangana has su<br>Development a | ccessfully completed one week online SI<br>nd MOOCs organized by the Human Re-                                               | nort Term Pro      | nent Centr |



(Autonomous) Affiliated to Osmania University NAAC Accredited with A+ Grade (3rd cycle), CPE by UGC ISO 9001:2015 and ISO 14001:2015 Mehdipatnam, Hyderabad-28

### 117. Ms. K. Rajeswari



## 118. Dr. Suma Reddy





(Autonomous) Affiliated to Osmania University NAAC Accredited with A+ Grade (3rd cycle), CPE by UGC ISO 9001:2015 and ISO 14001:2015 Mehdipatnam, Hyderabad-28

### 119. Ms. P.Madhuri Paul



## 120. Ms.T.Pushpa Latha

| SRI PADMAVATI MAHILA VISVAVIDYALAYAM<br>Accredited with A+ Grade by NAAC<br>(Women's University) - Tirupati<br>4** INTERNATIONAL CONFERENCE ON                                                                                              |
|---------------------------------------------------------------------------------------------------------------------------------------------------------------------------------------------------------------------------------------------|
| COMPUTING, COMMUNICATIONS AND DATA ENGINEERING<br>(CCODE-2023)<br>MARC