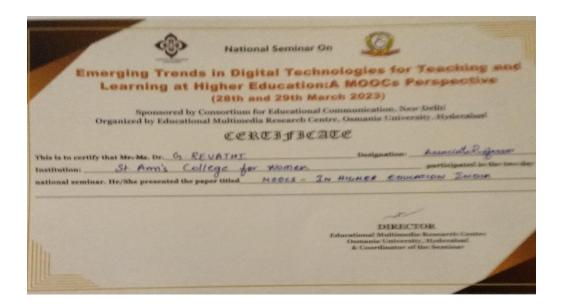

#### 62. Dr.G.Revathi

| Autora's Degree & PG College<br>(Accelerated by NAAC with 18++* Grode)                                                                                                                                                                                                                                                                                                                                                                                                                                                                                                                                                                                                                                                                                                                                                                                                                                                                                                                                                                                                                                                                                                                                                                                                                                                                                                                                                                                                                                                                                                                                                                                                                                                                                                                                                                                                                                                                                                                                                                                                                                                             |
|------------------------------------------------------------------------------------------------------------------------------------------------------------------------------------------------------------------------------------------------------------------------------------------------------------------------------------------------------------------------------------------------------------------------------------------------------------------------------------------------------------------------------------------------------------------------------------------------------------------------------------------------------------------------------------------------------------------------------------------------------------------------------------------------------------------------------------------------------------------------------------------------------------------------------------------------------------------------------------------------------------------------------------------------------------------------------------------------------------------------------------------------------------------------------------------------------------------------------------------------------------------------------------------------------------------------------------------------------------------------------------------------------------------------------------------------------------------------------------------------------------------------------------------------------------------------------------------------------------------------------------------------------------------------------------------------------------------------------------------------------------------------------------------------------------------------------------------------------------------------------------------------------------------------------------------------------------------------------------------------------------------------------------------------------------------------------------------------------------------------------------|
| International Conference on Emerging trends in                                                                                                                                                                                                                                                                                                                                                                                                                                                                                                                                                                                                                                                                                                                                                                                                                                                                                                                                                                                                                                                                                                                                                                                                                                                                                                                                                                                                                                                                                                                                                                                                                                                                                                                                                                                                                                                                                                                                                                                                                                                                                     |
| Commerce, Management, Languages, Science & Technology                                                                                                                                                                                                                                                                                                                                                                                                                                                                                                                                                                                                                                                                                                                                                                                                                                                                                                                                                                                                                                                                                                                                                                                                                                                                                                                                                                                                                                                                                                                                                                                                                                                                                                                                                                                                                                                                                                                                                                                                                                                                              |
| Certificate for Paper Presentation                                                                                                                                                                                                                                                                                                                                                                                                                                                                                                                                                                                                                                                                                                                                                                                                                                                                                                                                                                                                                                                                                                                                                                                                                                                                                                                                                                                                                                                                                                                                                                                                                                                                                                                                                                                                                                                                                                                                                                                                                                                                                                 |
| This is to certify that Dr. U. Revalling of<br>St. Ann't College for Mouse has participated and presented a<br>paper entitled the Stroly Preference of the Interview of the Stroly of the St |
| Management, Languages, Science & Technology                                                                                                                                                                                                                                                                                                                                                                                                                                                                                                                                                                                                                                                                                                                                                                                                                                                                                                                                                                                                                                                                                                                                                                                                                                                                                                                                                                                                                                                                                                                                                                                                                                                                                                                                                                                                                                                                                                                                                                                                                                                                                        |
| held on 25th & 26th November 2022                                                                                                                                                                                                                                                                                                                                                                                                                                                                                                                                                                                                                                                                                                                                                                                                                                                                                                                                                                                                                                                                                                                                                                                                                                                                                                                                                                                                                                                                                                                                                                                                                                                                                                                                                                                                                                                                                                                                                                                                                                                                                                  |
| Comercor Dr. Viswanadham Bulusu<br>Propor                                                                                                                                                                                                                                                                                                                                                                                                                                                                                                                                                                                                                                                                                                                                                                                                                                                                                                                                                                                                                                                                                                                                                                                                                                                                                                                                                                                                                                                                                                                                                                                                                                                                                                                                                                                                                                                                                                                                                                                                                                                                                          |
| Autoration Degree & PG Costege.<br>Chilliogopolity, Hyderabool, 500 002, Feb Dati offse Steel, UK, www.cop.edu.p.                                                                                                                                                                                                                                                                                                                                                                                                                                                                                                                                                                                                                                                                                                                                                                                                                                                                                                                                                                                                                                                                                                                                                                                                                                                                                                                                                                                                                                                                                                                                                                                                                                                                                                                                                                                                                                                                                                                                                                                                                  |
| and the second sec                                                                                                                                                                                                                                                 |