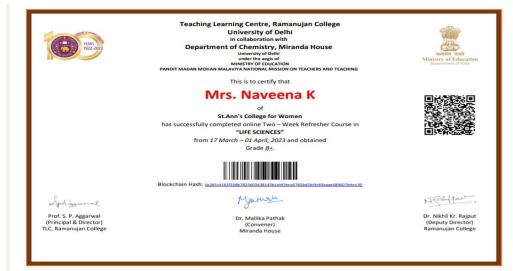

## 47. Dr.Paluri Bharathi

| M                                                                                                               | the second s                         |     |
|-----------------------------------------------------------------------------------------------------------------|----------------------------------------------------------------------------------------------------------------------------------------|-----|
| i and i a | CERTIFICATE                                                                                                                            | Sr. |
| Y                                                                                                               | of Participation                                                                                                                       | 2   |
|                                                                                                                 | This certificate is proudly presented to                                                                                               |     |
|                                                                                                                 | Paluri Bharathi                                                                                                                        |     |
| 25                                                                                                              |                                                                                                                                        | Se  |
| S                                                                                                               | of participation in oral and technical presentation, recognition and appreciation of research contributions to                         | P?  |
| 60                                                                                                              | V. HAGIA SOPHIA<br>INTERNATIONAL CONFERENCE ON MULTIDISCIPLINARY SCIENTIFIC STUDIES<br>held on October 17-18, 2022 / Istanbul, Türkiye | S   |
|                                                                                                                 | with the paper entitled                                                                                                                |     |
| J                                                                                                               | ONLINE HERBAL PHARMA MARKETING STRATEGIES AND CONSUMERS - VIEWS AND<br>SUGGESTIONS OF AYURVEDIC DOCTORS                                | 5   |
|                                                                                                                 | And                                                                                                                                    |     |
|                                                                                                                 |                                                                                                                                        |     |
| Ž                                                                                                               | Dr. Muhittin ELİAÇIK<br>Organizing Committee Member                                                                                    | Se  |
| , Q                                                                                                             |                                                                                                                                        | 12  |