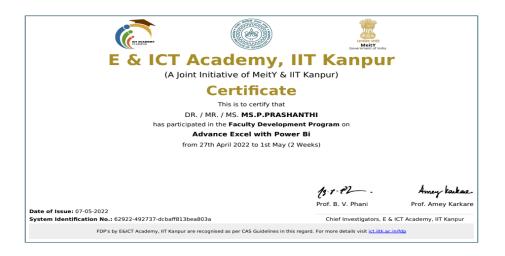

#### 10. Ms.Prashanthi

(Autonomous) Affiliated to Osmania University NAAC Accredited with A+ Grade (3rd cycle), CPE by UGC ISO 9001:2015 and ISO 14001:2015 Mehdipatnam, Hyderabad-28