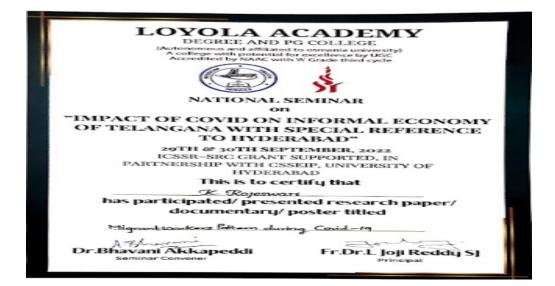

ted in the Faculty<br>tember, 2022 in the U<br>ngana, India. | /Ms. <b>Atth</b> | <b>Stificate</b><br>iya <b>Yyath</b><br>mme for French Teacher<br>Arts & Social Sciences, | s (UG Courses) held on 27 <sup>®</sup> &<br>Osmania University, Hyderal | has<br>28 <sup>th</sup><br>pad |
| 1           | 9. Jurector                                                                                 |                  |                                                                                           | Convener                                                                |                                |



(Autonomous) Affiliated to Osmania University NAAC Accredited with A+ Grade (3rd cycle), CPE by UGC ISO 9001:2015 and ISO 14001:2015 Mehdipatnam, Hyderabad-28

#### 41. Ms. K. Rajeshwari



#### 42. Ms. Suma Reddy





(Autonomous) Affiliated to Osmania University NAAC Accredited with A+ Grade (3rd cycle), CPE by UGC ISO 9001:2015 and ISO 14001:2015 Mehdipatnam, Hyderabad-28

#### 43. Dr.Paluri Bharathi



#### 44. Ms.Nasreen Begum





(Autonomous) Affiliated to Osmania University NAAC Accredited with A+ Grade (3rd cycle), CPE by UGC ISO 9001:2015 and ISO 14001:2015 Mehdipatnam, Hyderabad-28

#### 45. Dr.V.Vasudha

| TELANGANA COMMERCE ASSOCIATION                                 |
|----------------------------------------------------------------|
| Khairtabad, Hyd-500004, Reg. No. 612 of 2017                   |
| No. 974 7ca-973 RECEIPT DE 29                                  |
| Received with thanks from Prof./Dr/St / Ms. Dv.V. Vaudha       |
| a sum of Rupees _ Five daun