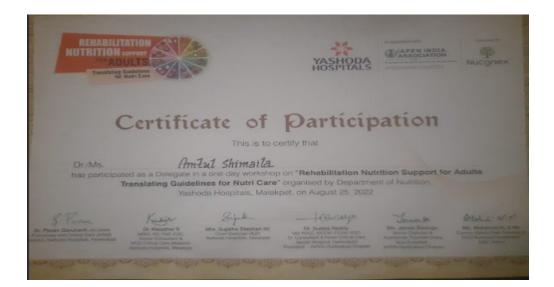

n                                   |
|     | Sanskrit (ID)*                                                                       |
|     | 'शरंकुत से शरंकुति'                                                                  |
| fro | August 16, 2022 to August 30, 2022                                                   |
|     | and obtained grade 'At.'.                                                            |
|     | "Interdisciplinary Refresher Coupse                                                  |
|     | Sin datas Vines cupte                                                                |



(Autonomous) Affiliated to Osmania University NAAC Accredited with A+ Grade (3rd cycle), CPE by UGC ISO 9001:2015 and ISO 14001:2015 Mehdipatnam, Hyderabad-28

#### 25. Ms.Amatul Shimaila



## 26. Ms. D.Sujatha





(Autonomous) Affiliated to Osmania University NAAC Accredited with A+ Grade (3rd cycle), CPE by UGC ISO 9001:2015 and ISO 14001:2015 Mehdipatnam, Hyderabad-28

#### 27. Dr.Poonam Singhal



#### 28. Mrs Y.V. Phanikumari





(Autonomous) Affiliated to Osmania University NAAC Accredited with A+ Grade (3rd cycle), CPE by UGC ISO 9001:2015 and ISO 14001:2015 Mehdipatnam, Hyderabad-28

#### 29. Mrs.Hannah Jessie Francis



## 30. Mrs.Urooja Birjis Fatima

|       | At (11)<br>NAACO (National               | Nutrition Week Ce<br>Symposium<br>Eat Well-Live<br>Certifica | on<br>Well                                                       |                                                                              |
|-------|------------------------------------------|--