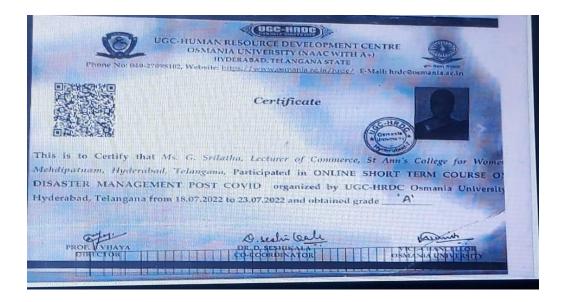

#### 16. Ms. G. Srilatha

(Autonomous) Affiliated to Osmania University NAAC Accredited with A+ Grade (3rd cycle), CPE by UGC ISO 9001:2015 and ISO 14001:2015 Mehdipatnam, Hyderabad-28