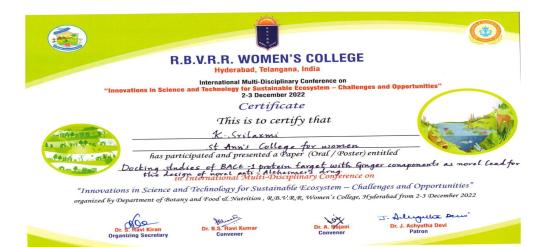

|
| organized by Department of Botany and Food & Nutrition, R.B.V.R.R., Women's College, Hyderabad from 2-3 December 2022                                                                                                                  |
| Dr. S. Ravi Kiran<br>Orcanizing Scretary<br>Orcanizing Scretary<br>Convener<br>Convener<br>Convener                                                                                                                                    |
| Urganizing Secretary                                                                                                                                                                                                                   |

70. Mrs.K.Srilaxmi





(Autonomous) Affiliated to Osmania University NAAC Accredited with A+ Grade (3rd cycle), CPE by UGC ISO 9001:2015 and ISO 14001:2015 Mehdipatnam, Hyderabad-28

### 71. Dr. Khushboo Vyas

| Internationa                                              | I Virtual Faculty                                                          | Development Program                                                                                                                                                       |
|-----------------------------------------------------------|----------------------------------------------------------------------------|----------------------------------------------------------------------------------------------------------------------------------------------------------------