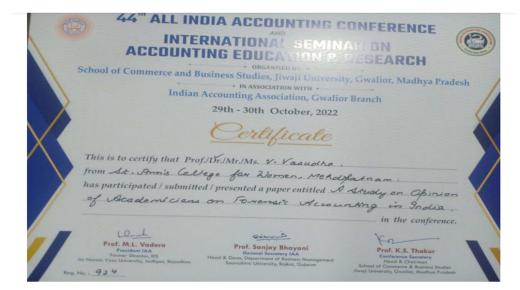

|     |
| Ž                                                                                                               | Dr. Muhittin ELİAÇIK<br>Organizing Committee Member                                                                                    | Se  |
| , Q                                                                                                             |                                                                                                                                        | 12  |

## 48. Dr. Santoshi Misra





(Autonomous) Affiliated to Osmania University NAAC Accredited with A+ Grade (3rd cycle), CPE by UGC ISO 9001:2015 and ISO 14001:2015 Mehdipatnam, Hyderabad-28

#### 49. Dr.Vasudha



## 50. Ms.Suneetha Esampalli





(Autonomous) Affiliated to Osmania University NAAC Accredited with A+ Grade (3rd cycle), CPE by UGC ISO 9001:2015 and ISO 14001:2015 Mehdipatnam, Hyderabad-28

#### 51. Ms. Narjis Fatima

| RBVRR WOMEN<br>NARAYANAGUDA,<br>&<br>ROYAL SOCIETY OF CHEM<br>- INDIAN DECCAN LO<br>Certific                                                                                                                                                    | HYDERABAD COVAL SOCIETY<br>OF CHEMISTRY<br>HISTRY, LONDON (UK)<br>OCAL SECTION |
|-------------------------------------------------------------------------------------------------------------------------------------------------------------------------------------------------------------------------------------------------|--------