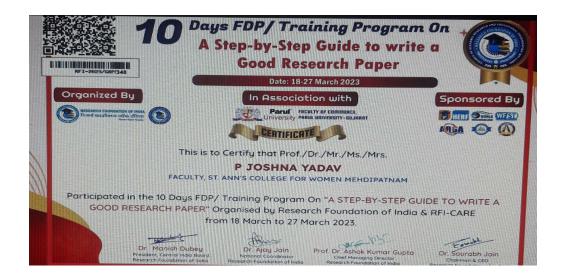

## 40. Ms. Athiya Iffath

|             |                                                                                             |                  | E                                                                                         | af<br>AllianceFrançaise<br>Itydenitod                                   |                                |
|-------------|---------------------------------------------------------------------------------------------|------------------|-------------------------------------------------------------------------------------------|-------------------------------------------------------------------------|--------------------------------|
| part<br>Sep | is to Certify that Mr.<br>icipated in the Faculty<br>tember, 2022 in the U<br>ngana, India. | /Ms. <b>Atth</b> | <b>Stificate</b><br>iya <b>Yyath</b><br>mme for French Teacher<br>Arts & Social Sciences, | s (UG Courses) held on 27 <sup>®</sup> &<br>Osmania University, Hyderal | has<br>28 <sup>th</sup><br>pad |
| 1           | 9. Jurector                                                                                 |                  |                                                                                           | Convener                                                                |                                |