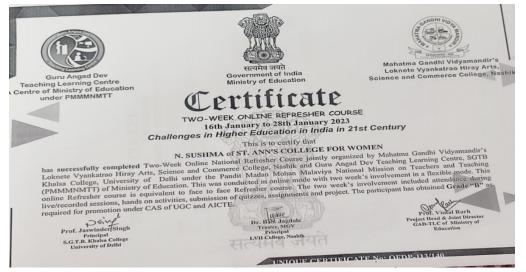

## 26. Ms. D.Sujatha

(Autonomous) Affiliated to Osmania University NAAC Accredited with A+ Grade (3rd cycle), CPE by UGC ISO 9001:2015 and ISO 14001:2015 Mehdipatnam, Hyderabad-28