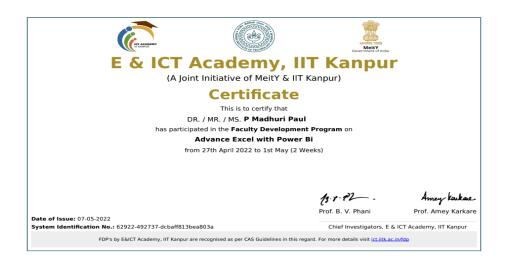

## 12. Ms.Madhuri Paul

(Autonomous) Affiliated to Osmania University NAAC Accredited with A+ Grade (3rd cycle), CPE by UGC ISO 9001:2015 and ISO 14001:2015 Mehdipatnam, Hyderabad-28