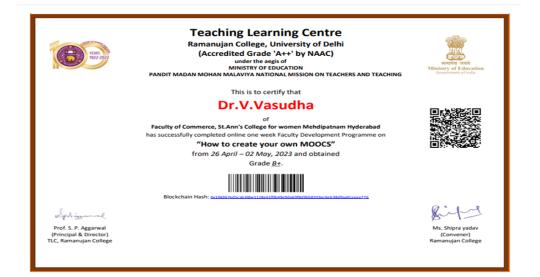

#### 45. Dr.V.Vasudha

| TELANGANA COMMERCE ASSOCIATION                                 |
|----------------------------------------------------------------|
| Khairtabad, Hyd-500004, Reg. No. 612 of 2017                   |
| No. 974 7ca-973 RECEIPT DE 29                                  |
| Received with thanks from Prof./Dr/St / Ms. Dv.V. Vaudha       |
| a sum of Rupees _ Five daunt only by Cash / Cheque             |
| Demand Draft / online transaction No. 229-518615834Dt.: 2-10-2 |
| on Stoff Bank towards the Mer hip / Donation / Patronship /    |
| Programme                                                      |
| Rs For TELANC NA COMMERCE ASSOCIATIO                           |