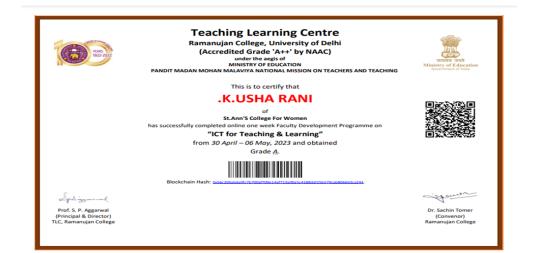

#### 42. Ms. Suma Reddy

(Autonomous) Affiliated to Osmania University NAAC Accredited with A+ Grade (3rd cycle), CPE by UGC ISO 9001:2015 and ISO 14001:2015 Mehdipatnam, Hyderabad-28