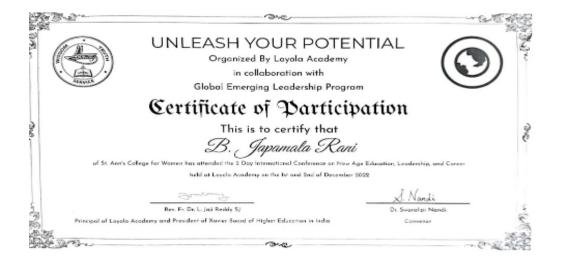

|



(Autonomous) Affiliated to Osmania University NAAC Accredited with A+ Grade (3rd cycle), CPE by UGC ISO 9001:2015 and ISO 14001:2015 Mehdipatnam, Hyderabad-28

## 63. Dr.V.T.V.Krishnaveni



### 64. Ms. Sreedevi Kasavajjhala





(Autonomous) Affiliated to Osmania University NAAC Accredited with A+ Grade (3rd cycle), CPE by UGC ISO 9001:2015 and ISO 14001:2015 Mehdipatnam, Hyderabad-28

## 65. Dr.Vishnupriya



### 66. M. Maria Lavanya





(Autonomous) Affiliated to Osmania University NAAC Accredited with A+ Grade (3rd cycle), CPE by UGC ISO 9001:2015 and ISO 14001:2015 Mehdipatnam, Hyderabad-28

## 67. Ms. B. Japamala Rani



### 68. Mrs. Bhramara Sree

| P          | ISSU        | led On Date 14-9-2009 Valid fro | CIT-II/Nge/Tech/80-G/s-46/2009-10,<br>om 1-4-2008 PAN-AADTS 3840D                                                |
|------------|-------------|---------------------------------|------------------------------------------------------------------------------------------------------------------|
|            | सेवाग्राम – | वर्धा. (महाराष्ट्र) ४४२१०२ फोन  | क्र. : 07152-284753                                                                                              |
| 18         |             | email : sevagram_ashram@        | yahoo.in                                                                                                         |
| क्रमांक    | 13211       | जमा रसीद