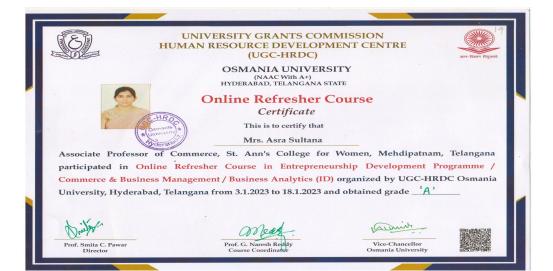

ommerce & Business Management / Business Analytics (ID)<br>University, Hyderabad, Telangana from 3.1.2023 to 18.1.2023 an | OSMANIA UNIVERSITY<br>(NAAC With A*)<br>HYDERABAD, TELANGANA STATE<br>Online Refresher Course<br>Certificate<br>This is to certify that<br>Ms. Ch. Naga Suvarchala<br>Associate Professor of Commerce, St. Ann's College for Women, Mehdipatnam<br>participated in Online Refresher Course in Entrepreneurship Development P<br>Commerce & Business Management / Business Analytics (ID) organized by UGC-HR<br>University, Hyderabad, Telangana from 3.1.2023 to 18.1.2023 and obtained grade _ A+ |



(Autonomous) Affiliated to Osmania University NAAC Accredited with A+ Grade (3rd cycle), CPE by UGC ISO 9001:2015 and ISO 14001:2015 Mehdipatnam, Hyderabad-28

### 77. Mrs. Asra Sultana



### 78. Mrs.N.Sushma





(Autonomous) Affiliated to Osmania University NAAC Accredited with A+ Grade (3rd cycle), CPE by UGC ISO 9001:2015 and ISO 14001:2015 Mehdipatnam, Hyderabad-28

## 79. Mrs.M.Sujatha



### 80. Ms. K.Srilaxmi

| for Women                                                   |
|-------------------------------------------------------------|
|                                                             |
| 01:2015 Certified                                           |
| d-500076                                                    |
| FERENCE                                                     |
| e Chemical Sciences                                         |
|                                                             |
|