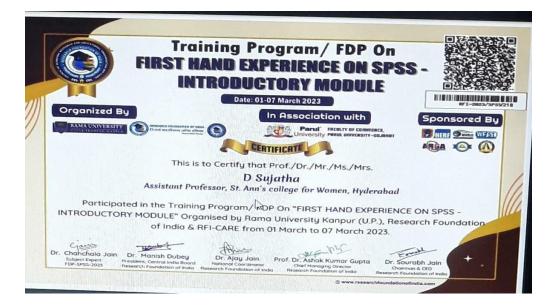

## 26. Ms. D.Sujatha

(Autonomous) Affiliated to Osmania University NAAC Accredited with A+ Grade (3rd cycle), CPE by UGC ISO 9001:2015 and ISO 14001:2015 Mehdipatnam, Hyderabad-28