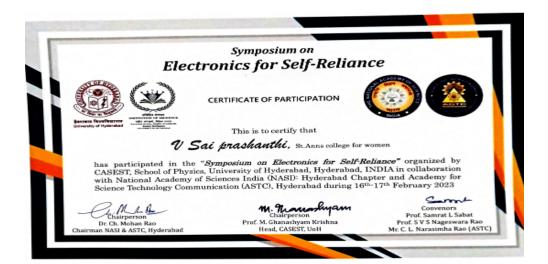

#### 54. Ms. V. Sai Prashanthi

| (                                                              |                                                   |                                        |  |  |  |
|----------------------------------------------------------------|---------------------------------------------------|----------------------------------------|--|--|--|
| LE D                                                           | nstitute of Asian Studies, Hy                     | derabad                                |  |  |  |
| 34-18                                                          | 8-                                                |                                        |  |  |  |
| "Toricat" A.V.                                                 | College of Arts, Science and                      | Commerce                               |  |  |  |
|                                                                | Post Graduate Centre<br>Gaganmahal, Hyderabad - 5 | ,                                      |  |  |  |
|                                                                |                                                   |                                        |  |  |  |
|                                                                | National Seminar o                                |                                        |  |  |  |
| Disaster Managem                                               | ent: Preparedness, Re-                            | sponse & Rehabilitation                |  |  |  |
| Date: Nov. 18-19, 2022                                         |                                                   |                                        |  |  |  |
|                                                                | Certificate                                       |                                        |  |  |  |
|                                                                |                                                   |                                        |  |  |  |
| This is to certify that Prof./Dr./Mr./ MsV. Sat Protherible of |                                                   |                                        |  |  |  |
| St. finns college for women, she                               |                                                   |                                        |  |  |  |
| Director Manage                                                | the monte your parts                              | cipated in the National Seminar on     |  |  |  |
|                                                                |                                                   | n at A.V. College of Arts, Science and |  |  |  |
| Commerce, Hyderabad durin                                      | g November 18-19, 2022.                           |                                        |  |  |  |
|                                                                |                                                   |                                        |  |  |  |
|                                                                | 304                                               | -62                                    |  |  |  |
| CS. A                                                          | AN /                                              | View                                   |  |  |  |
| Prof. P. Bucha Reddy                                           | Ms.Taruna Shah                                    | Prof. Vinita Sharma                    |  |  |  |
| Convenor                                                       | Convenor                                          | Convenor                               |  |  |  |
|                                                                |                                                   |                                        |  |  |  |