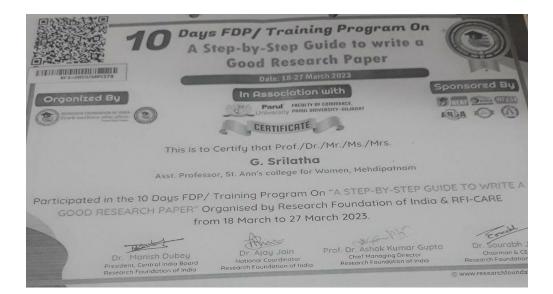

#### 16. Ms. G. Srilatha

(Autonomous) Affiliated to Osmania University NAAC Accredited with A+ Grade (3rd cycle), CPE by UGC ISO 9001:2015 and ISO 14001:2015 Mehdipatnam, Hyderabad-28