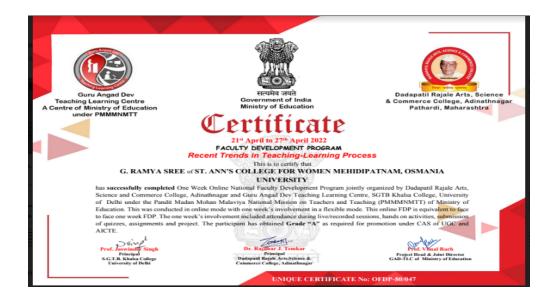

#### 6.3.2 Financial Support to attend academic events and membership fee of professional bodies-List of Teachers and Certificates 2022 -23

| SNo | Name of the Faculty  |
|-----|----------------------|
| 1   | Ms. G. Sowmyadevi    |
| 2   | Dr. S. Naga Poornima |
| 3   | Ms. K. Mary Keerthi  |
| 4   | Ms. G. Ramya Sree    |
| 5   | Dr. Smita Asthana    |
| 6   | Ms. Kethura          |