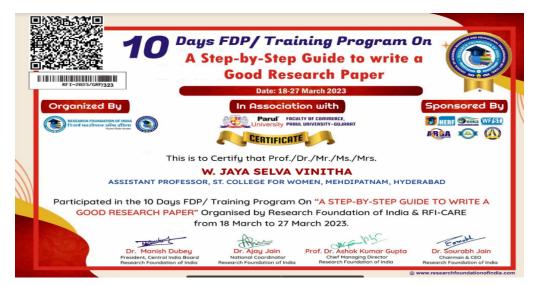

#### 53. Ms. W. Jaya Selva Vinitha

| A.V.                                                                   | stitute of Asian Studies, Hyde<br>&<br>College of Arts, Science and C<br>Post Graduate Centre,<br>aganmahal, Hyderabad - 500 | ommerce                              |  |  |  |
|------------------------------------------------------------------------|------------------------------------------------------------------------------------------------------------------------------|--------------------------------------|--|--|--|
|                                                                        | National Seminar on                                                                                                          |                                      |  |  |  |
| Disaster Manageme                                                      | ent: Preparedness, Resp                                                                                                      | oonse & Rehabilitation               |  |  |  |
|                                                                        | Date: Nov. 18-19, 2022                                                                                                       |                                      |  |  |  |
| Certificate                                                            |                                                                                                                              |                                      |  |  |  |
| This is to certify that Prof./Dr.                                      | Mr. Ms W. Jaya Selva VA                                                                                                      | of of                                |  |  |  |
| It some callege for women, Hyd participated in the National Seminar on |                                                                                                                              |                                      |  |  |  |
| Disaster Management: Prepare                                           | edness, Response and Rehabilitation                                                                                          | at A.V. College of Arts, Science and |  |  |  |
| Commerce, Hyderabad during November 18-19, 2022.                       |                                                                                                                              |                                      |  |  |  |
| Prof. P. Bucha Reddy<br>Convenor                                       | Ma.Taruna Shah<br>Convenor                                                                                                   | Prof. Vinita Sharma<br>Convenor      |  |  |  |