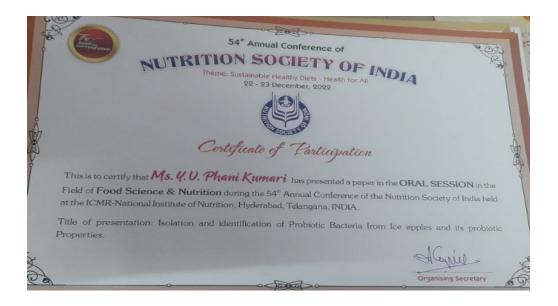

#### 28. Mrs Y.V. Phanikumari

(Autonomous) Affiliated to Osmania University NAAC Accredited with A+ Grade (3rd cycle), CPE by UGC ISO 9001:2015 and ISO 14001:2015 Mehdipatnam, Hyderabad-28