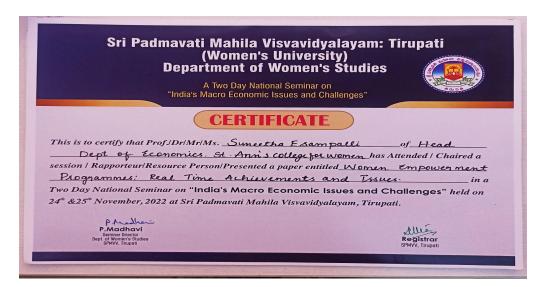

| View                                   |  |  |  |
| Prof. P. Bucha Reddy                                           | Ms.Taruna Shah                                    | Prof. Vinita Sharma                    |  |  |  |
| Convenor                                                       | Convenor                                          | Convenor                               |  |  |  |
|                                                                |                                                   |                                        |  |  |  |



(Autonomous) Affiliated to Osmania University NAAC Accredited with A+ Grade (3rd cycle), CPE by UGC ISO 9001:2015 and ISO 14001:2015 Mehdipatnam, Hyderabad-28

### 55. Ms. P.Prashanti



### 56. Ms. Suneetha Esampalli





(Autonomous) Affiliated to Osmania University NAAC Accredited with A+ Grade (3rd cycle), CPE by UGC ISO 9001:2015 and ISO 14001:2015 Mehdipatnam, Hyderabad-28

### 57. Dr. Tasneem Jahan



### 58. Dr. Poonam Dev





(Autonomous) Affiliated to Osmania University NAAC Accredited with A+ Grade (3rd cycle), CPE by UGC ISO 9001:2015 and ISO 14001:2015 Mehdipatnam, Hyderabad-28

### 59. Mrs. J. Saujanya



### 60. Mrs. Supriya





(Autonomous) Affiliated to Osmania University NAAC Accredited with A+ Grade (3rd cycle), CPE by UGC ISO 9001:2015 and ISO 14001:2015 Mehdipatnam, Hyderabad-28

### 61. Dr.Paluri Bharathi



#### 62. Dr.G.Revathi

| Autora's Degree & PG College<br>(Accelerated by NAAC with 18++* Grode)