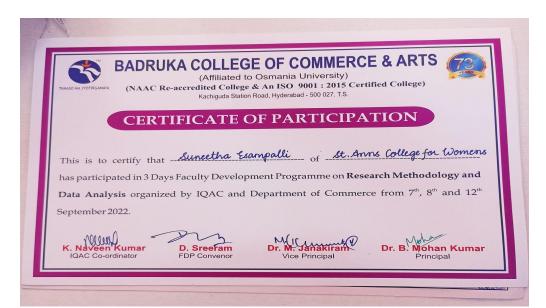

### 56. Ms. Suneetha Esampalli

(Autonomous) Affiliated to Osmania University NAAC Accredited with A+ Grade (3rd cycle), CPE by UGC ISO 9001:2015 and ISO 14001:2015 Mehdipatnam, Hyderabad-28