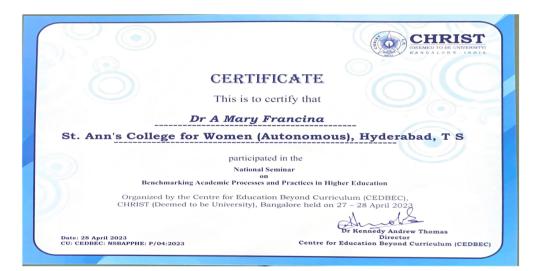

#### 54. Ms. V. Sai Prashanthi

| (                                                              |                                                   |                                        |  |  |  |
|----------------------------------------------------------------|---------------------------------------------------|----------------------------------------|--|--|--|
| LE D                                                           | nstitute of Asian Studies, Hy                     | derabad                                |  |  |  |
| 34-18                                                          | 8-                                                |                                        |  |  |  |
| "Toricat" A.V.                                                 | College of Arts, Science and                      | Commerce                               |  |  |  |
|                                                                | Post Graduate Centre<br>Gaganmahal, Hyderabad - 5 | ,                                      |  |  |  |
|                                                                |                                                   |                                        |  |  |  |
|                                                                | National Seminar o                                |                                        |  |  |  |
| Disaster Managem                                               | ent: Preparedness, Re-                            | sponse & Rehabilitation                |  |  |  |
| Date: Nov. 18-19, 2022                                         |                                                   |                                        |  |  |  |
|                                                                | Certificate                                       |                                        |  |  |  |
|                                                                |                                                   |                                        |  |  |  |
| This is to certify that Prof./Dr./Mr./ MsV. Sat Protherible of |                                                   |                                        |  |  |  |
| St. finns college for women, she                               |                                                   |                                        |  |  |  |
| Director Manage                                                | the monte your parts                              | cipated in the National Seminar on     |  |  |  |
|                                                                |                                                   | n at A.V. College of Arts, Science and |  |  |  |
| Commerce, Hyderabad durin                                      | g November 18-19, 2022.                           |                                        |  |  |  |
|                                                                |                                                   |                                        |  |  |  |
|                                                                | 304                                               | -62                                    |  |  |  |
| CS. A                                                          | AN /                                              | View                                   |  |  |  |
| Prof. P. Bucha Reddy                                           | Ms.Taruna Shah                                    | Prof. Vinita Sharma                    |  |  |  |
| Convenor                                                       | Convenor                                          | Convenor                               |  |  |  |
|                                                                |                                                   |                                        |  |  |  |