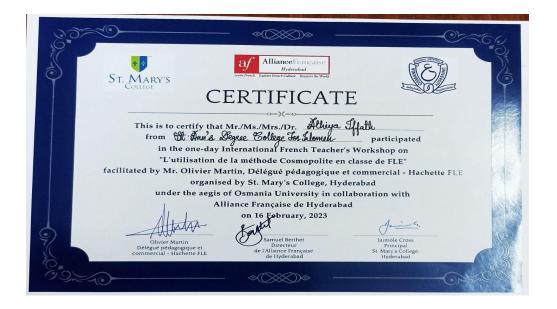

## 40. Ms. Athiya Iffath

|             |                                                                                             |                  | E                                                                                         | af<br>AllianceFrançaise<br>Itydenitod                                   |                                |
|-------------|---------------------------------------------------------------------------------------------|------------------|-------------------------------------------------------------------------------------------|-------------------------------------------------------------------------|--------------------------------|
| part<br>Sep | is to Certify that Mr.<br>icipated in the Faculty<br>tember, 2022 in the U<br>ngana, India. | /Ms. <b>Atth</b> | <b>Stificate</b><br>iya <b>Yyath</b><br>mme for French Teacher<br>Arts & Social Sciences, | s (UG Courses) held on 27 <sup>®</sup> &<br>Osmania University, Hyderal | has<br>28 <sup>th</sup><br>pad |
| 1           | 9. Jurector                                                                                 |                  |                                                                                           | Convener                                                                |                                |