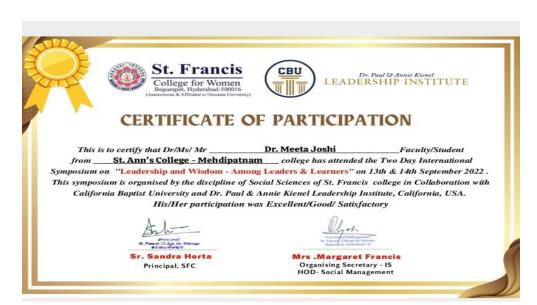

#### 34. Ms. Meeta Joshi

(Autonomous) Affiliated to Osmania University NAAC Accredited with A+ Grade (3rd cycle), CPE by UGC ISO 9001:2015 and ISO 14001:2015 Mehdipatnam, Hyderabad-28