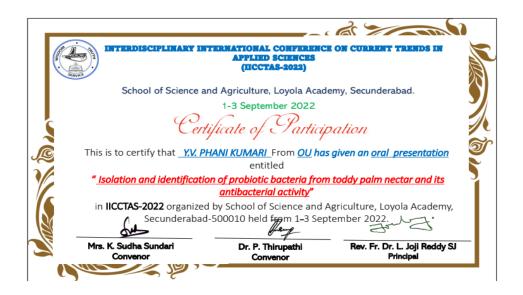

#### 28. Mrs Y.V. Phanikumari

(Autonomous) Affiliated to Osmania University NAAC Accredited with A+ Grade (3rd cycle), CPE by UGC ISO 9001:2015 and ISO 14001:2015 Mehdipatnam, Hyderabad-28