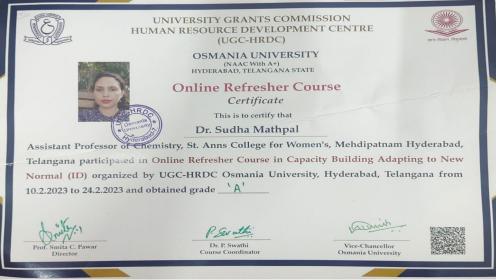

## 52. Dr.Sudha Mathpal

| ١              | RBVRR WOME<br>NARAYANAGUD<br>ROYAL SOCIETY OF CHI<br>- INDIAN DECCAN<br>Centi | A, HYDERABAD<br>C ROYAL SOCIETY<br>OF CHEMISTRY<br>EMISTRY, LONDON (UK)         |
|----------------|-------------------------------------------------------------------------------|---------------------------------------------------------------------------------|
| This is to cer | ify that Ms/M#/Dr_Sudha Mathpa                                                |                                                                                 |
| from           | 0                                                                             | has participated in One day Seminar on                                          |
| "ADVANCE       | MENT OF CHEMICAL SCIENCES" jointly                                            | organized by Department of Chemistry & Forensic Science,                        |
| RBVRR Wor      | en's College, Narayanaguda, Hyderabad and                                     | Royal Society of Chemistry, London (UK) - Indian Deccan                         |
| Local Section  | on 10 <sup>th</sup> November, 2022.                                           |                                                                                 |
| Former Pr      | V. Pessapy                                                                    | J- Adugus: Paris<br>Dr. J. ACHYUTHA DEVI<br>Principal,<br>RBVRR Women's College |