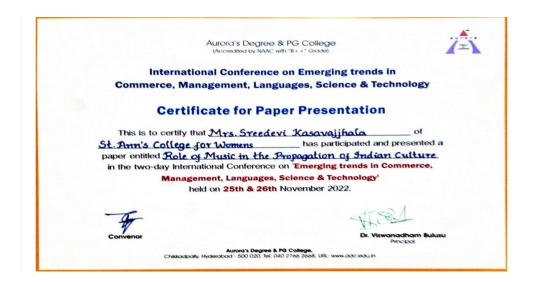

### 64. Ms. Sreedevi Kasavajjhala

(Autonomous) Affiliated to Osmania University NAAC Accredited with A+ Grade (3rd cycle), CPE by UGC ISO 9001:2015 and ISO 14001:2015 Mehdipatnam, Hyderabad-28