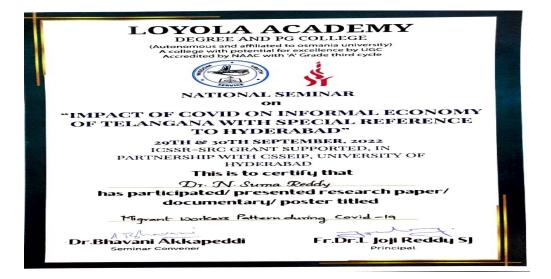

#### 42. Ms. Suma Reddy

(Autonomous) Affiliated to Osmania University NAAC Accredited with A+ Grade (3rd cycle), CPE by UGC ISO 9001:2015 and ISO 14001:2015 Mehdipatnam, Hyderabad-28