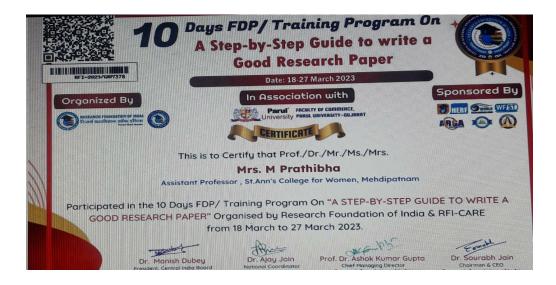

| 72 | Dr. Kanaka           |
|----|----------------------|
| 73 | Ms. Rashmi Pulizala  |
| 74 | Ms. P.Madhuri Paul   |
| 75 | Ms. K. Naveena       |
| 76 | Ms. M. Prathibha     |
| 77 | Mrs. C. Vijayavalli  |
| 78 | Ms. B. Deepika       |
| 79 | Ms. K. Anjanee       |
| 80 | Ms. M. Monika Sai    |
| 81 | Ms. P. Naga Kavitha  |
| 82 | Ms. K. Naga Nandini  |
| 83 | Dr. A. Mary Francina |
| 84 | Ms. G. Nirmala Joyce |

### 61. Dr.Paluri Bharathi