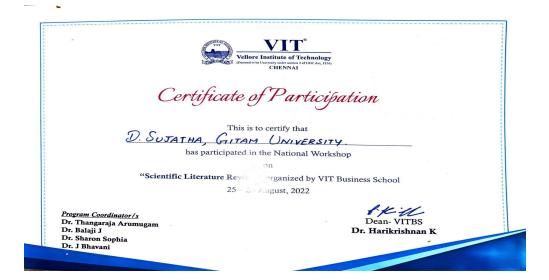

## 26. Ms. D.Sujatha

(Autonomous) Affiliated to Osmania University NAAC Accredited with A+ Grade (3rd cycle), CPE by UGC ISO 9001:2015 and ISO 14001:2015 Mehdipatnam, Hyderabad-28