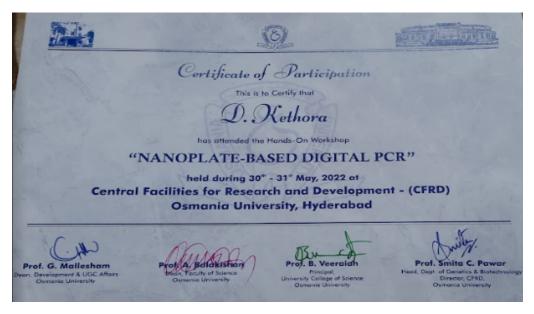

#### 14.Ms. Kethura

(Autonomous) Affiliated to Osmania University NAAC Accredited with A+ Grade (3rd cycle), CPE by UGC ISO 9001:2015 and ISO 14001:2015 Mehdipatnam, Hyderabad-28