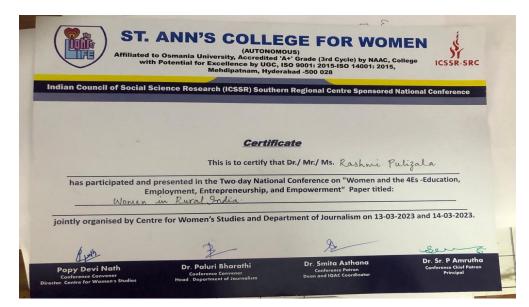

#### 45. Dr.V.Vasudha

| TELANGANA COMMERCE ASSOCIATION                                 |
|----------------------------------------------------------------|
| Khairtabad, Hyd-500004, Reg. No. 612 of 2017                   |
| No. 974 7ca-973 RECEIPT DE 29                                  |
| Received with thanks from Prof./Dr/St / Ms. Dv.V. Vaudha       |
| a sum of Rupees _ Five daunt only by Cash / Cheque             |
| Demand Draft / online transaction No. 229-518615834Dt.: 2-10-2 |
| on Stoff Bank towards the Mer hip / Donation / Patronship /    |
| Programme                                                      |
| Rs For TELANC NA COMMERCE ASSOCIATIO                           |