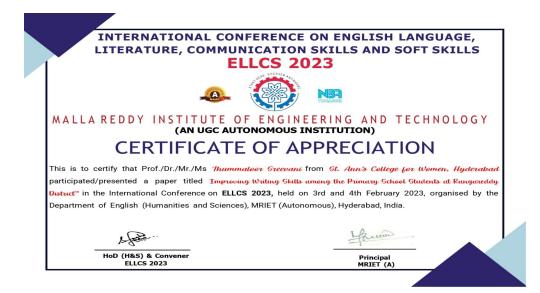

f the paper :   |                                                                         |                              |                                                               |
|                        | During 3-4 Fe                                                           | bruary, 2023                 |                                                               |
| Hanned                 | Aben                                                                    | 12                           | Andueledi                                                     |
| Prof. Dr. Vilas Sapkal | Dr. Ashish Gadekar<br>Registrar, MGM University                         | Dr. Rekha Shelke             | Dr. John Chelladurai<br>Prof. & Head-Dept.of Gandhian Studies |

### 90. Ms. T.Sreevani





(Autonomous) Affiliated to Osmania University NAAC Accredited with A+ Grade (3rd cycle), CPE by UGC ISO 9001:2015 and ISO 14001:2015 Mehdipatnam, Hyderabad-28

### 91. Dr. Sudha Mathpal



## 92. Dr.P.Usha Shri

| 🗩 GOVT. COLLEGE FOR WOMEN 🍣                                                                                         |
|---------------------------------------------------------------------------------------------------------------------|
|                                                                                                                     |
| VDHAMPUR                                                                                                            |
| TWO DAYS INTERNATIONAL CONFERENCE