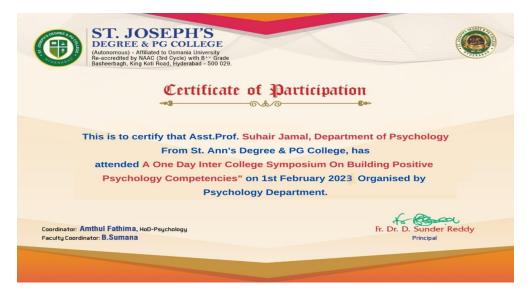

## 30. Mrs.Urooja Birjis Fatima

|       | At (11)<br>NAACO (National               | Nutrition Week Ce<br>Symposium<br>Eat Well-Live<br>Certifica | on<br>Well                                                       |                                                                              |
|-------|------------------------------------------|--------------------------------------------------------------|------------------------------------------------------------------|------------------------------------------------------------------------------|
|       | ~                                        | This is to certify                                           | that                                                             |                                                                              |
| Mr. / | Ms. / Mrs. / Dr                          | ROOJA BIRJIS                                                 |                                                                  |                                                                              |
| h     | as Participated / Pres                   | ented a Poster / Parti                                       | cipated in Healthy Recip                                         | e Contest                                                                    |
|       | during the One-day Sy                    | mposium - "Eat Well-L                                        | ive Well" on 2 <sup>rd</sup> Septembe                            | r 2022,                                                                      |
|       | organized b                              | v Department of Food S                                       | Science and Technology                                           |                                                                              |
| ~     |                                          | ITAM School of Science                                       |                                                                  |                                                                              |
|       | Dr. Parul Thapar<br>Organizing Secretary | Dr. G. Niharika<br>Symposium Convenor                        | K. Lines makersa<br>Prof. K. Uma Maheswari<br>Symposium Convenor | 14 A Laltau Jou<br>Prof. Dattatri K. Nagesha<br>Principal, School of Science |