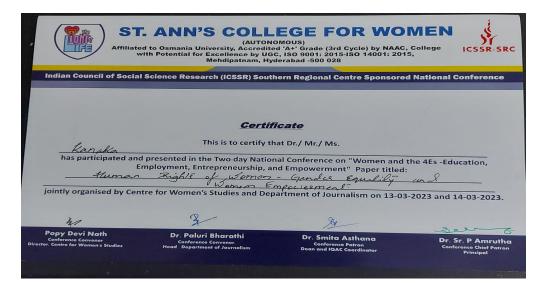

| 72 | Dr. Kanaka           |
|----|----------------------|
| 73 | Ms. Rashmi Pulizala  |
| 74 | Ms. P.Madhuri Paul   |
| 75 | Ms. K. Naveena       |
| 76 | Ms. M. Prathibha     |
| 77 | Mrs. C. Vijayavalli  |
| 78 | Ms. B. Deepika       |
| 79 | Ms. K. Anjanee       |
| 80 | Ms. M. Monika Sai    |
| 81 | Ms. P. Naga Kavitha  |
| 82 | Ms. K. Naga Nandini  |
| 83 | Dr. A. Mary Francina |
| 84 | Ms. G. Nirmala Joyce |