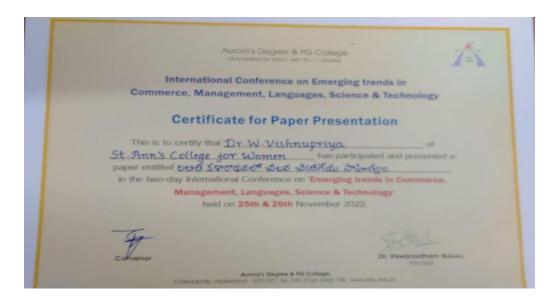

|
| and the second sec                                                                                                                                                                                                                                                 |



(Autonomous) Affiliated to Osmania University NAAC Accredited with A+ Grade (3rd cycle), CPE by UGC ISO 9001:2015 and ISO 14001:2015 Mehdipatnam, Hyderabad-28

## 63. Dr.V.T.V.Krishnaveni



### 64. Ms. Sreedevi Kasavajjhala





(Autonomous) Affiliated to Osmania University NAAC Accredited with A+ Grade (3rd cycle), CPE by UGC ISO 9001:2015 and ISO 14001:2015 Mehdipatnam, Hyderabad-28

## 65. Dr.Vishnupriya



### 66. M. Maria Lavanya





(Autonomous) Affiliated to Osmania University NAAC Accredited with A+ Grade (3rd cycle), CPE by UGC ISO 9001:2015 and ISO 14001:2015 Mehdipatnam, Hyderabad-28

## 67. Ms. B. Japamala Rani



### 68. Mrs. Bhramara Sree

| P          | ISSU        | led On Date 14-9-2009 Valid fro | CIT-II/Nge/Tech/80-G/s-46/2009-10,<br>om 1-4-2008 PAN-AADTS 3840D                                                |
|------------|-------------|---------------------------------|------------------------------------------------------------------------------------------------------------------|
|            | सेवाग्राम – | वर्धा. (महाराष्ट्र) ४४२१०२ फोन  | क्र. : 07152-284753                                                                                              |
| 18         |