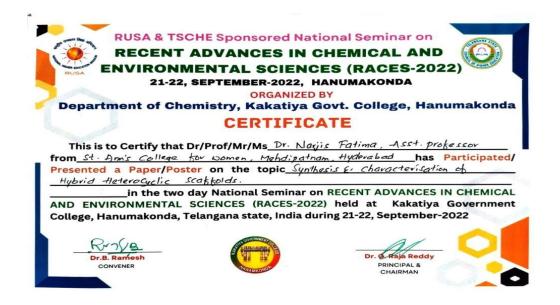

#### 38. Dr. Narjis Fatima

(Autonomous) Affiliated to Osmania University NAAC Accredited with A+ Grade (3rd cycle), CPE by UGC ISO 9001:2015 and ISO 14001:2015 Mehdipatnam, Hyderabad-28