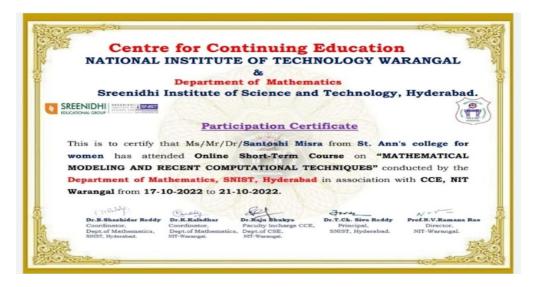

## 48. Dr. Santoshi Misra

(Autonomous) Affiliated to Osmania University NAAC Accredited with A+ Grade (3rd cycle), CPE by UGC ISO 9001:2015 and ISO 14001:2015 Mehdipatnam, Hyderabad-28