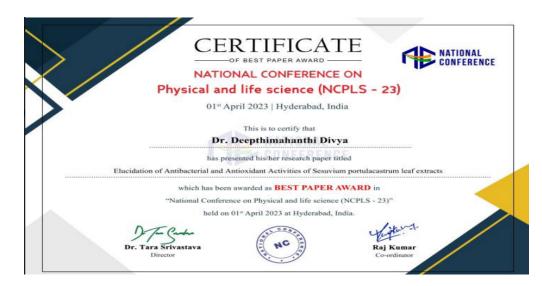

3rd cycle), CPE by UGC ISO 9001:2015 and ISO 14001:2015 Mehdipatnam, Hyderabad-28

### 121. Ms. Naveena K



### 122. Mrs. P. Joshna Yadav





(Autonomous) Affiliated to Osmania University NAAC Accredited with A+ Grade (3rd cycle), CPE by UGC ISO 9001:2015 and ISO 14001:2015 Mehdipatnam, Hyderabad-28

#### 123. Mrs. G. Srilatha



### 124. Mrs. M. Prathiba





(Autonomous) Affiliated to Osmania University NAAC Accredited with A+ Grade (3rd cycle), CPE by UGC ISO 9001:2015 and ISO 14001:2015 Mehdipatnam, Hyderabad-28

### 125. Ms. W. Jaya Selva Vinitha



## 126. Dr.G.Revathi





(Autonomous) Affiliated to Osmania University NAAC Accredited with A+ Grade (3rd cycle), CPE by UGC ISO 9001:2015 and ISO 14001:2015 Mehdipatnam, Hyderabad-28

### 127. Dr.Tasneem Jahan



### 128. Dr.D. Divya





(Autonomous) Affiliated to Osmania University NAAC Accredited with A+ Grade (3rd cycle), CPE by UGC ISO 9001:2015 and ISO 14001:2015 Mehdipatnam, Hyderabad-28

### 129. Mrs.N. Kavya

|                   | CERTIFICATE<br>OF BEST PAPER AWARD NATIONAL<br>NATIONAL CONFERENCE ON                            |
|-------------------|--------------------------------------------------------------------------------------------------|
| $\langle \rangle$ | Physical and life science (NCPLS - 23)                                                           |
| >                 | 01 <sup>st</sup> April 2023   Hyderabad, India                                                   |
|                   | This is to certify that                                                                          |
| ·