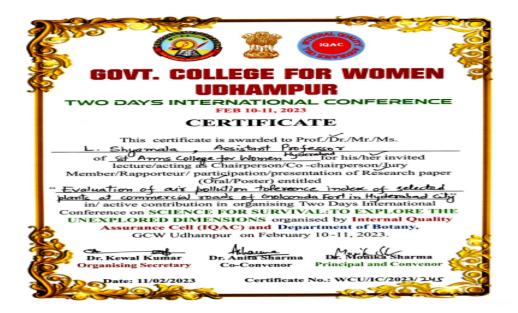

## 30. Mrs.Urooja Birjis Fatima

|       | At (11)<br>NAACO (National               | Nutrition Week Ce<br>Symposium<br>Eat Well-Live<br>Certifica | on<br>Well                                                       |                                                                              |
|-------|------------------------------------------|--------------------------------------------------------------|------------------------------------------------------------------|------------------------------------------------------------------------------|
|       | ~                                        | This is to certify                                           | that                                                             |                                                                              |
| Mr. / | Ms. / Mrs. / Dr                          | ROOJA BIRJIS                                                 |                                                                  |                                                                              |
| h     | as Participated / Pres                   | ented a Poster / Parti                                       | cipated in Healthy Recip                                         | e Contest                                                                    |
|       | during the One-day Sy                    | mposium - "Eat Well-L                                        | ive Well" on 2 <sup>rd</sup> Septembe                            | r 2022,                                                                      |
|       | organized b                              | v Department of Food S                                       | Science and Technology                                           |                                                                              |
| ~     |                                          | ITAM School of Science                                       |                                                                  |                                                                              |
|       | Dr. Parul Thapar<br>Organizing Secretary | Dr. G. Niharika<br>Symposium Convenor                        | K. Lines makersa<br>Prof. K. Uma Maheswari<br>Symposium Convenor | 14 A Laltau Jou<br>Prof. Dattatri K. Nagesha<br>Principal, School of Science |