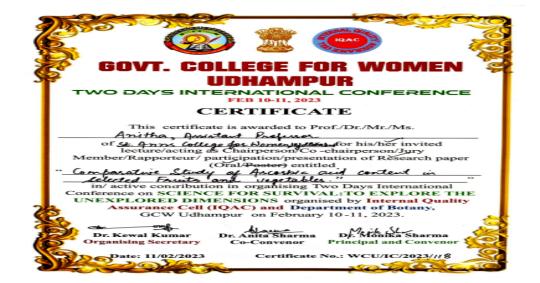

| 59 | Ms. Payal Mukhiya        |
|----|--------------------------|
| 60 | Dr.Divya Deepthimahanthi |
| 61 | Dr.P.Usha Shri           |
| 62 | Mrs.P.V. Neeraja         |
| 63 | Mrs. S. Roja             |
| 64 | Mrs. Anitha              |
| 65 | Mrs.Shyamala             |
| 66 | Mrs.Ch.Jyoti             |
| 67 | Mrs. Joshna              |
| 68 | Ms. Maryam Gazala        |
| 69 | Mrs. Mahitha Davala      |
| 70 | Ms. K. Usha Rani         |
| 71 | Ms. R. Renuka            |