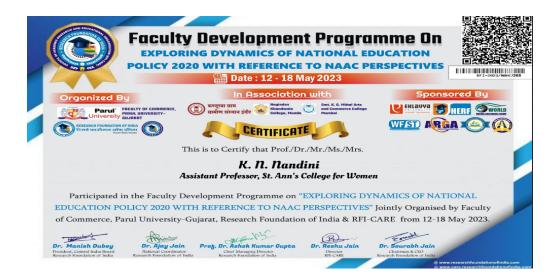

| # www.researchfoundationofindia.com<br># www.care.researchfoundationofindia.com |



(Autonomous) Affiliated to Osmania University NAAC Accredited with A+ Grade (3rd cycle), CPE by UGC ISO 9001:2015 and ISO 14001:2015 Mehdipatnam, Hyderabad-28

### 139. Ms. K.N. Nandini



### 140. Dr.V.Vasudha





(Autonomous) Affiliated to Osmania University NAAC Accredited with A+ Grade (3rd cycle), CPE by UGC ISO 9001:2015 and ISO 14001:2015 Mehdipatnam, Hyderabad-28

### 141. Dr.A.Mary Francina



### 142. Dr.V.Vasudha

|                                                            | N N N N N N N N N N N N N N N N N N N |                            |
|------------------------------------------------------------|---------------------------------------|----------------------------|
|                                                            | CONFERENCE OF<br>MERCE ASSOCIATION    | $\Theta$                   |
| "BECTDHOTHINHO DE One Day Natio                            | nal Conference on                     |                            |
| I I I I I I I I I I I I I I