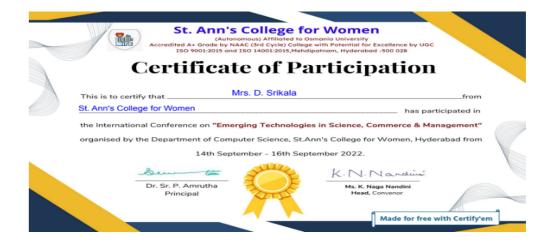

#### 36. Dr. D. Srikala

(Autonomous) Affiliated to Osmania University NAAC Accredited with A+ Grade (3rd cycle), CPE by UGC ISO 9001:2015 and ISO 14001:2015 Mehdipatnam, Hyderabad-28