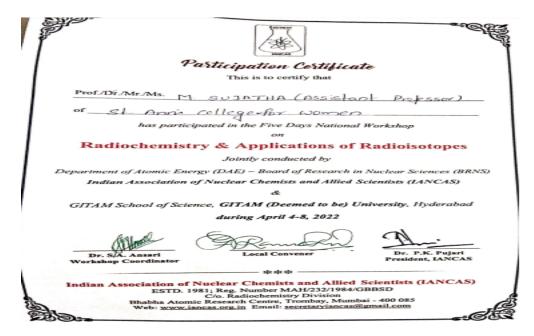

#### 2. Ms. G Sowmyadevi

| • |                                                                                                                                                                                                                                                                                     |
|---|-------------------------------------------------------------------------------------------------------------------------------------------------------------------------------------------------------------------------------------------------------------------------------------|
|   | Participation Certificate                                                                                                                                                                                                                                                           |
|   | This is to certify that                                                                                                                                                                                                                                                             |
|   | Prof.Dr.Mr.Ms. G. SOWMYA DEVI (LECTURER)                                                                                                                                                                                                                                            |
|   | of St Anna college for women                                                                                                                                                                                                                                                        |
|   | has participated in the Five Days National Workshop                                                                                                                                                                                                                                 |
|   | 08                                                                                                                                                                                                                                                                                  |
|   | Radiochemistry & Applications of Radioisotopes                                                                                                                                                                                                                                      |
|   | Jointly conducted by                                                                                                                                                                                                                                                                |
|   | Department of Atomic Energy (DAE) – Board of Research in Nuclear Sciences (BRNS)                                                                                                                                                                                                    |
|   | Indian Association of Nuclear Chemists and Allied Scientists (IANCAS)                                                                                                                                                                                                               |
|   | Æ                                                                                                                                                                                                                                                                                   |
|   | GITAM School of Science, GITAM (Deemed to be) University, Hyderabad                                                                                                                                                                                                                 |
|   | during April 4–8, 2022                                                                                                                                                                                                                                                              |
|   | Dr. S.G. Assari<br>Workshop Caeron Lecal Convener<br>Workshop Caeron Lecal Convener<br>President, IANCAS                                                                                                                                                                            |
|   | ***<br>Indian Association of Nuclear Chemists and Allied Scientists (IANCAS)<br>ESTD. 1981; Reg. Number MAH/232/1984/GBBSD<br>C/o, Rediochemistry Division<br>Bhabha Atomic Research Centre, Tromber, Meanbai - 400 085<br>Web: www.innces.org.in Email: secretaryiancas@jemail.com |