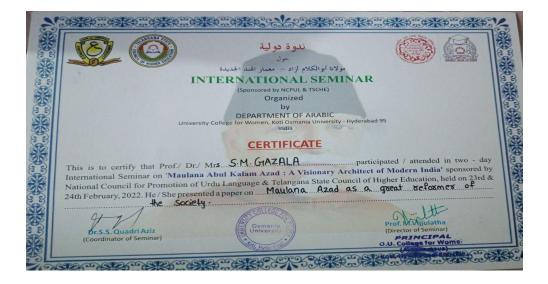

(Autonomous) Affiliated to Osmania University NAAC Accredited with A+ Grade (3rd cycle), CPE by UGC ISO 9001:2015 and ISO 14001:2015 Mehdipatnam, Hyderabad-28

#### 41. Ms. K. Rajeshwari