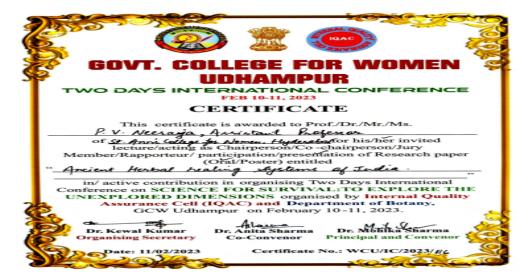

| 59 | Ms. Payal Mukhiya        |
|----|--------------------------|
| 60 | Dr.Divya Deepthimahanthi |
| 61 | Dr.P.Usha Shri           |
| 62 | Mrs.P.V. Neeraja         |
| 63 | Mrs. S. Roja             |
| 64 | Mrs. Anitha              |
| 65 | Mrs.Shyamala             |
| 66 | Mrs.Ch.Jyoti             |
| 67 | Mrs. Joshna              |
| 68 | Ms. Maryam Gazala        |
| 69 | Mrs. Mahitha Davala      |
| 70 | Ms. K. Usha Rani         |
| 71 | Ms. R. Renuka            |

#### 36. Dr. D. Srikala

(Autonomous) Affiliated to Osmania University NAAC Accredited with A+ Grade (3rd cycle), CPE by UGC ISO 9001:2015 and ISO 14001:2015 Mehdipatnam, Hyderabad-28