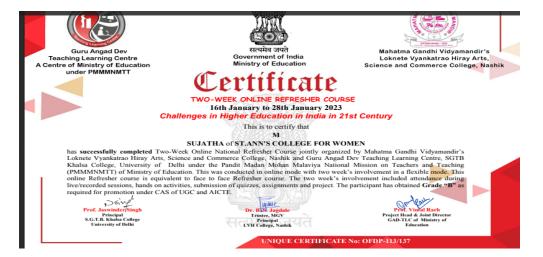

## 26. Ms. D.Sujatha

(Autonomous) Affiliated to Osmania University NAAC Accredited with A+ Grade (3rd cycle), CPE by UGC ISO 9001:2015 and ISO 14001:2015 Mehdipatnam, Hyderabad-28