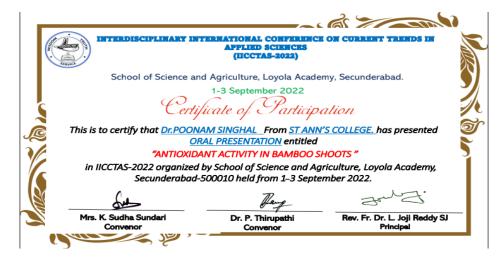

|
| fro | August 16, 2022 to August 30, 2022                                                   |
|     | and obtained grade 'At.'.                                                            |
|     | "Interdisciplinary Refresher Coupse                                                  |
|     | Sin datas Vines cupte                                                                |



(Autonomous) Affiliated to Osmania University NAAC Accredited with A+ Grade (3rd cycle), CPE by UGC ISO 9001:2015 and ISO 14001:2015 Mehdipatnam, Hyderabad-28

#### 25. Ms.Amatul Shimaila



## 26. Ms. D.Sujatha





(Autonomous) Affiliated to Osmania University NAAC Accredited with A+ Grade (3rd cycle), CPE by UGC ISO 9001:2015 and ISO 14001:2015 Mehdipatnam, Hyderabad-28

#### 27. Dr.Poonam Singhal



#### 28. Mrs Y.V. Phanikumari





(Autonomous) Affiliated to Osmania University NAAC Accredited with A+ Grade (3rd cycle), CPE by UGC ISO 9001:2015 and ISO 14001:2015 Mehdipatnam, Hyderabad-28

#### 29. Mrs.Hannah Jessie Francis



## 30. Mrs.Urooja Birjis Fatima

|       | At (11)<br>NAACO (National               | Nutrition Week Ce<br>Symposium<br>Eat Well-Live<br>Certifica | on<br>Well                                                       |                                                                              |
|-------|------------------------------------------|--------------------------------------------------------------|------------------------------------------------------------------|------------------------------------------------------------------------------|
|