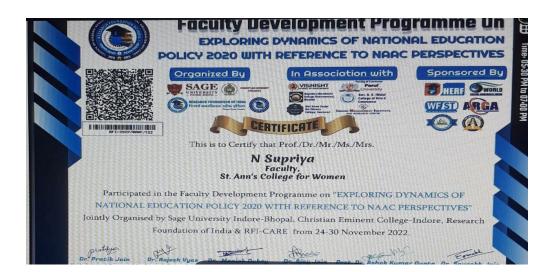

### 60. Mrs. Supriya

(Autonomous) Affiliated to Osmania University NAAC Accredited with A+ Grade (3rd cycle), CPE by UGC ISO 9001:2015 and ISO 14001:2015 Mehdipatnam, Hyderabad-28