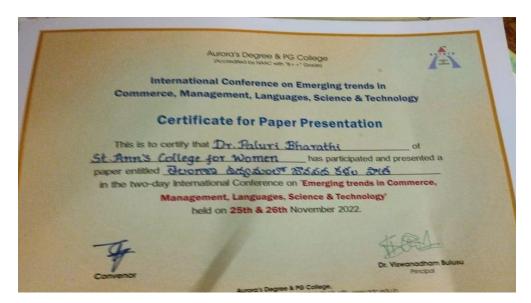

ity NAAC Accredited with A+ Grade (3rd cycle), CPE by UGC ISO 9001:2015 and ISO 14001:2015 Mehdipatnam, Hyderabad-28

### 55. Ms. P.Prashanti



### 56. Ms. Suneetha Esampalli





(Autonomous) Affiliated to Osmania University NAAC Accredited with A+ Grade (3rd cycle), CPE by UGC ISO 9001:2015 and ISO 14001:2015 Mehdipatnam, Hyderabad-28

### 57. Dr. Tasneem Jahan



### 58. Dr. Poonam Dev





(Autonomous) Affiliated to Osmania University NAAC Accredited with A+ Grade (3rd cycle), CPE by UGC ISO 9001:2015 and ISO 14001:2015 Mehdipatnam, Hyderabad-28

### 59. Mrs. J. Saujanya



### 60. Mrs. Supriya





(Autonomous) Affiliated to Osmania University NAAC Accredited with A+ Grade (3rd cycle), CPE by UGC ISO 9001:2015 and ISO 14001:2015 Mehdipatnam, Hyderabad-28

### 61. Dr.Paluri Bharathi



#### 62. Dr.G.Revathi

| Autora's Degree & PG College<br>(Accelerated by NAAC with 18++* Grode)