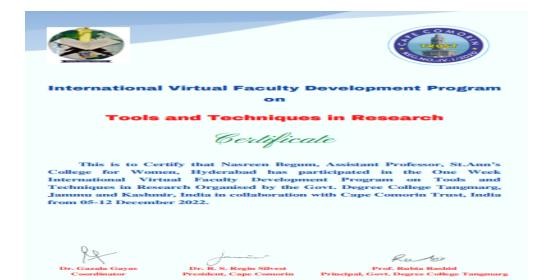

#### 44. Ms.Nasreen Begum

(Autonomous) Affiliated to Osmania University NAAC Accredited with A+ Grade (3rd cycle), CPE by UGC ISO 9001:2015 and ISO 14001:2015 Mehdipatnam, Hyderabad-28