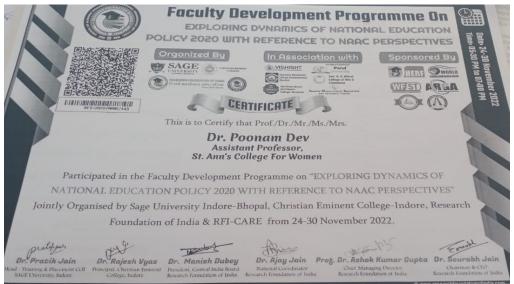

### 58. Dr. Poonam Dev

(Autonomous) Affiliated to Osmania University NAAC Accredited with A+ Grade (3rd cycle), CPE by UGC ISO 9001:2015 and ISO 14001:2015 Mehdipatnam, Hyderabad-28