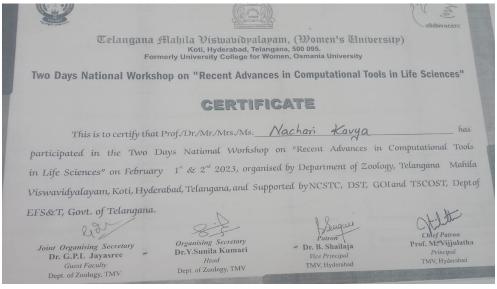

| logy, Telangana Mahila                                             |
| Viswavidyalayam, Koti, Hy                                                                                              | derabad, Telangana, and Supp                                                          | orted byNCSTC, DST, G                                         | Oland TSCOST, Deptof                                               |
| EFS&T, Govt. of Telangan<br>Joint Organising Secretary<br>Dr. G.P.L. Jayastge<br>Guest Faculty<br>Dept of Zoology, TMV | a.<br>Organising Secretary<br>Dr.Y.Sunila Kumari<br>Head<br>Dept of Zoology, TMV      | Patron<br>Dr. B. Shailaja<br>Vice Principal<br>TMV, Hyderabad | Chief Patron<br>Brof. M. Vijjulatha<br>Principal<br>TMV, Hyderabad |

### 88. Mrs.N. Kavya





(Autonomous) Affiliated to Osmania University NAAC Accredited with A+ Grade (3rd cycle), CPE by UGC ISO 9001:2015 and ISO 14001:2015 Mehdipatnam, Hyderabad-28

### 89. Ms. Payal Mukhiya

|                        | regram. Alters Patientes<br>Micha, Malarabota, Inda                     |                              | inge                                                          |
|------------------------|-------------------------------------------------------------------------|------------------------------|---------------------------------------------------------------|
|                        | MGM UNIVERSIT)<br>एमजीएम विद्यार्प<br>(Establishment under Govt. of Mah | , AURANGABAD<br>ोठ, औरंगाबाद |                                                               |
|