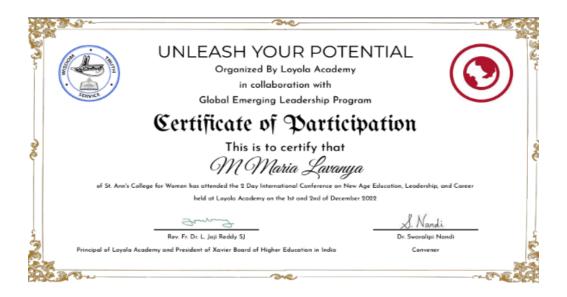

### 66. M. Maria Lavanya

(Autonomous) Affiliated to Osmania University NAAC Accredited with A+ Grade (3rd cycle), CPE by UGC ISO 9001:2015 and ISO 14001:2015 Mehdipatnam, Hyderabad-28