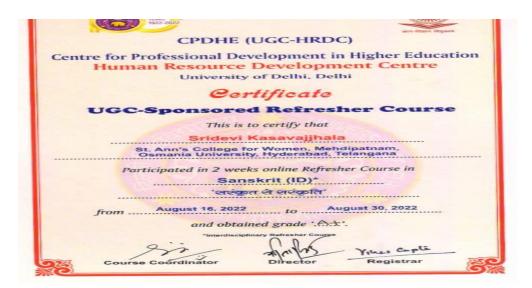

#### 23. Ms. Sridevi Kasavajjhala

#### 24. Dr.V.T.V.Krishnaveni

| 2   |                                                                                      |
|-----|--------------------------------------------------------------------------------------|
|     | YEAR5<br>1922-2022                                                                   |
|     | CPDHE (UGC-HRDC)                                                                     |
|     | for Professional Development in Higher Education                                     |
| н   | uman Resource Development Centre                                                     |
|     | University of Delhi, Delhi                                                           |
|     | Certificate                                                                          |
| U   | GC-Sponsored Refresher Course                                                        |
|     | This is to certify that                                                              |
|     | V.T.V. Krishnaveni                                                                   |
|     | St. Ann's College For Women, Mehdipatam,<br>Osmania University, Hyderabad, Telangana |
|     | Participated in 2 weeks online Refresher Course in                                   |
|     | Sanskrit (ID)*                                                                       |
|     | 'शरंकुत से शरंकुति'                                                                  |
| fro | August 16, 2022 to August 30, 2022                                                   |
|     | and obtained grade 'At.'.                                                            |
|     | "Interdisciplinary Refresher Coupse                                                  |
|     | Sin datas Vines cupte                                                                |