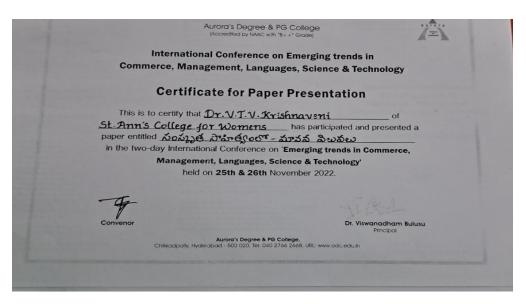

|
| and the second sec                                                                                                                                                                                                                                                 |



(Autonomous) Affiliated to Osmania University NAAC Accredited with A+ Grade (3rd cycle), CPE by UGC ISO 9001:2015 and ISO 14001:2015 Mehdipatnam, Hyderabad-28

## 63. Dr.V.T.V.Krishnaveni



### 64. Ms. Sreedevi Kasavajjhala





(Autonomous) Affiliated to Osmania University NAAC Accredited with A+ Grade (3rd cycle), CPE by UGC ISO 9001:2015 and ISO 14001:2015 Mehdipatnam, Hyderabad-28

## 65. Dr.Vishnupriya



### 66. M. Maria Lavanya





(Autonomous) Affiliated to Osmania University NAAC Accredited with A+ Grade (3rd cycle), CPE by UGC ISO 9001:2015 and ISO 14001:2015 Mehdipatnam, Hyderabad-28

## 67. Ms. B. Japamala Rani



### 68. Mrs. Bhramara Sree

| P          | ISSU        | led On Date 14-9-2009 Valid fro | CIT-II/Nge/Tech/80-G/s-46/2009-10,<br>om 1-4-2008 PAN-AADTS 3840D                                                |
|------------|-------------|---------------------------------|-------------------------------------------------------------------------------------