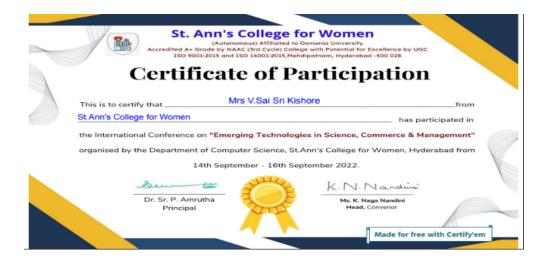

ith A+ Grade (3rd cycle), CPE by UGC ISO 9001:2015 and ISO 14001:2015 Mehdipatnam, Hyderabad-28

#### 31. Ms. Suneetha Esampalli



## 32. Ms. B. Japamala Rani





(Autonomous) Affiliated to Osmania University NAAC Accredited with A+ Grade (3rd cycle), CPE by UGC ISO 9001:2015 and ISO 14001:2015 Mehdipatnam, Hyderabad-28

#### 33. Ms. A.R. Deepika



#### 34. Ms. Meeta Joshi





(Autonomous) Affiliated to Osmania University NAAC Accredited with A+ Grade (3rd cycle), CPE by UGC ISO 9001:2015 and ISO 14001:2015 Mehdipatnam, Hyderabad-28

#### 35. Ms. S. Pranitha Reddy



#### 36. Dr. D. Srikala





(Autonomous) Affiliated to Osmania University NAAC Accredited with A+ Grade (3rd cycle), CPE by UGC ISO 9001:2015 and ISO 14001:2015 Mehdipatnam, Hyderabad-28

#### 37. Ms. V. Sai Sri Kishore



#### 38. Dr. Narjis Fatima





(Autonomous) Affiliated to Osmania University NAAC Accredited with A+ Grade (3rd cycle), CPE by UGC ISO 9001:2015 and ISO 14001:2015 Mehdipatnam, Hyderabad-28

#### 39. Ms. Hannah Jessie Francis



## 40. Ms. Athiya Iffath

|             |                                                                                             |                  | E                                                                                         | af<br>AllianceFrançaise<br>Itydenitod                                   |                                |
|-------------|---------------------------------------------------------------------------------------------|------------------|--------------------------------------------------------------------------------------