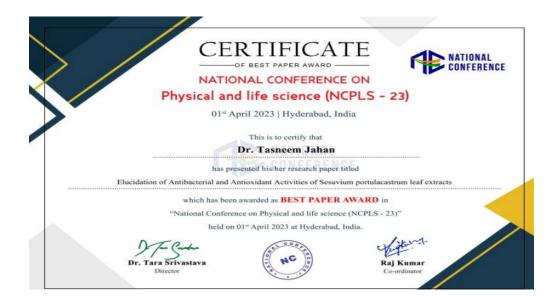

credited with A+ Grade (3rd cycle), CPE by UGC ISO 9001:2015 and ISO 14001:2015 Mehdipatnam, Hyderabad-28

### 121. Ms. Naveena K



### 122. Mrs. P. Joshna Yadav





(Autonomous) Affiliated to Osmania University NAAC Accredited with A+ Grade (3rd cycle), CPE by UGC ISO 9001:2015 and ISO 14001:2015 Mehdipatnam, Hyderabad-28

#### 123. Mrs. G. Srilatha



### 124. Mrs. M. Prathiba





(Autonomous) Affiliated to Osmania University NAAC Accredited with A+ Grade (3rd cycle), CPE by UGC ISO 9001:2015 and ISO 14001:2015 Mehdipatnam, Hyderabad-28

### 125. Ms. W. Jaya Selva Vinitha



## 126. Dr.G.Revathi





(Autonomous) Affiliated to Osmania University NAAC Accredited with A+ Grade (3rd cycle), CPE by UGC ISO 9001:2015 and ISO 14001:2015 Mehdipatnam, Hyderabad-28

### 127. Dr.Tasneem Jahan



### 128. Dr.D. Divya





(Autonomous) Affiliated to Osmania University NAAC Accredited with A+ Grade (3rd cycle), CPE by UGC ISO 9001:2015 and ISO 14001:2015 Mehdipatnam, Hyderabad-28

### 129. Mrs.N. Kavya

|                   | CERTIFICATE<br>OF BEST PAPER AWARD NATIONAL<br>NATIONAL CONFERENCE ON                            |
|-------------------|--------------------------------------------------------------------------------------------------|
| $\langle \rangle$ | Physical and life science (NCPLS - 23)                                                           |
| >                 | 01 <sup>st</sup> April 2023   Hyderabad, India                                                   |
|                   | This is to certify that