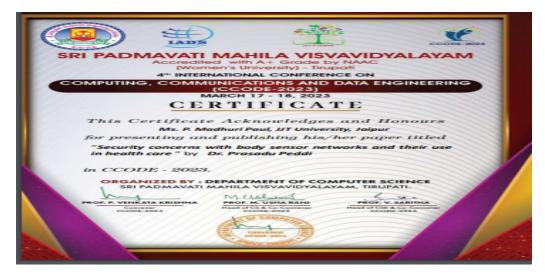

#### 46. Dr.W.Vishnupriya

(Autonomous) Affiliated to Osmania University NAAC Accredited with A+ Grade (3rd cycle), CPE by UGC ISO 9001:2015 and ISO 14001:2015 Mehdipatnam, Hyderabad-28