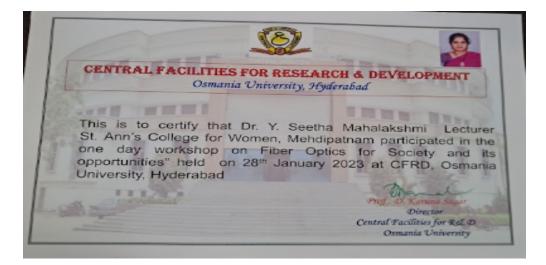

|                                                                        |
| Prof. S. P. Aggarwal<br>(Principal & Director)<br>TLC, Ramanujan College |                                                                                                                                                                                                                                                                                                                         | Dr. P. Ram Mohan Reddy<br>(Principal)<br>Girraj Government College (A) |

### 82. Dr. D. Sarala





(Autonomous) Affiliated to Osmania University NAAC Accredited with A+ Grade (3rd cycle), CPE by UGC ISO 9001:2015 and ISO 14001:2015 Mehdipatnam, Hyderabad-28

### 83. Dr. Y. Seethalakshmi



### 84. Ms. Saritha Samuel





(Autonomous) Affiliated to Osmania University NAAC Accredited with A+ Grade (3rd cycle), CPE by UGC ISO 9001:2015 and ISO 14001:2015 Mehdipatnam, Hyderabad-28

## 85. Ms. Lungmila Longvah

| 39. | Ms. Yashi Kaushal<br>Assistant Director, Adanj Production<br>Res. D-112, Vishnu Hi-tech city, Near<br>Daana Paani, Bawadiya Kalan,<br>Bhopal -462026<br>Madhya Pradesh                                  | Mob. +91 9993684847<br>Email:yashkaushal61@gmail.com          |
|-----|---------------------------------------------------------------------------------------------------------------------------------------------------------------------------------------------------------|---------------------------------------------------------------|
| 40. | Mr. Mishra Vimal Kuma