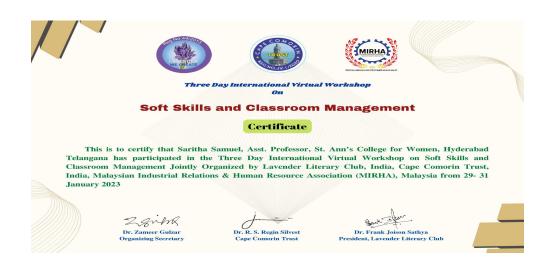

#### 28. Mrs Y.V. Phanikumari

(Autonomous) Affiliated to Osmania University NAAC Accredited with A+ Grade (3rd cycle), CPE by UGC ISO 9001:2015 and ISO 14001:2015 Mehdipatnam, Hyderabad-28