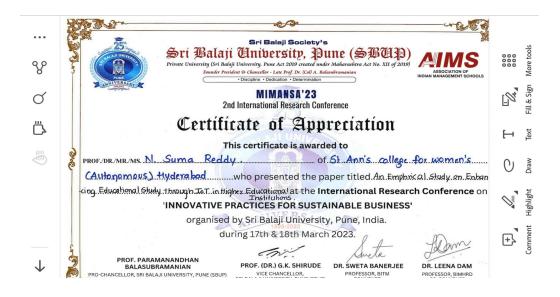

#### 42. Ms. Suma Reddy

(Autonomous) Affiliated to Osmania University NAAC Accredited with A+ Grade (3rd cycle), CPE by UGC ISO 9001:2015 and ISO 14001:2015 Mehdipatnam, Hyderabad-28