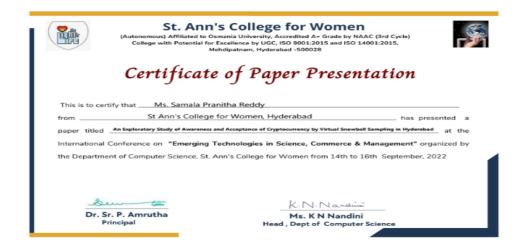

| K. Lines makersa<br>Prof. K. Uma Maheswari<br>Symposium Convenor | 14 A Laltau Jou<br>Prof. Dattatri K. Nagesha<br>Principal, School of Science |



(Autonomous) Affiliated to Osmania University NAAC Accredited with A+ Grade (3rd cycle), CPE by UGC ISO 9001:2015 and ISO 14001:2015 Mehdipatnam, Hyderabad-28

#### 31. Ms. Suneetha Esampalli



## 32. Ms. B. Japamala Rani





(Autonomous) Affiliated to Osmania University NAAC Accredited with A+ Grade (3rd cycle), CPE by UGC ISO 9001:2015 and ISO 14001:2015 Mehdipatnam, Hyderabad-28

#### 33. Ms. A.R. Deepika



#### 34. Ms. Meeta Joshi





(Autonomous) Affiliated to Osmania University NAAC Accredited with A+ Grade (3rd cycle), CPE by UGC ISO 9001:2015 and ISO 14001:2015 Mehdipatnam, Hyderabad-28

#### 35. Ms. S. Pranitha Reddy



#### 36. Dr. D. Srikala





(Autonomous) Affiliated to Osmania University NAAC Accredited with A+ Grade (3rd cycle), CPE by UGC ISO 9001:2015 and ISO 14001:2015 Mehdipatnam, Hyderabad-28

#### 37. Ms. V. Sai Sri Kishore



#### 38. Dr. Narjis Fatima





(Autonomous) Affiliated to Osmania University NAAC Accredited with A+ Grade (3rd cycle), CPE by UGC ISO 9001:2015 and ISO 14001:2015 Mehdipatnam, Hyderabad-28

#### 39. Ms. Hannah Jessie Francis



## 40. Ms. Athiya Iffath

|             |                                                                                             |                  | E                                                                                         | af<br>AllianceFrançaise<br>Itydenitod                                   |