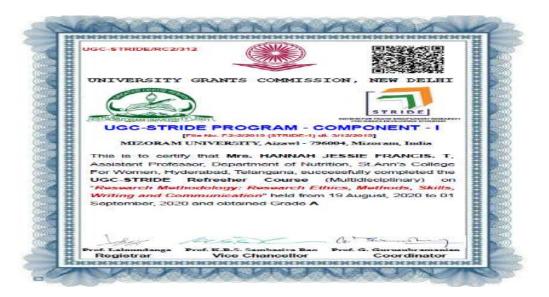

#### 6. Mrs. Hannah Jessie Francis T.

(Autonomous)
Affiliated to Osmania University
NAAC Accredited with A+ Grade (3rd cycle), CPE by UGC
ISO 9001:2015 and ISO 14001:2015
Mehdipatnam, Hyderabad-28

#### 12. Mrs. Hannah Jessie Francis T

(Autonomous)
Affiliated to Osmania University
NAAC Accredited with A+ Grade (3rd cycle), CPE by UGC
ISO 9001:2015 and ISO 14001:2015
Mehdipatnam, Hyderabad-28