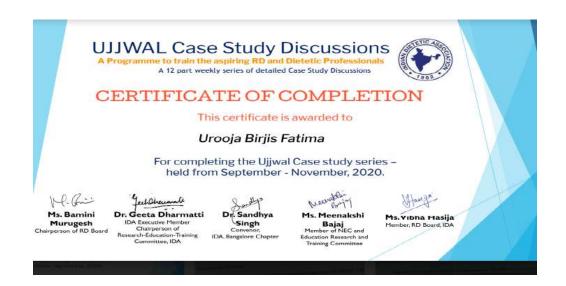

### 14. Ms. Urooja Birjis Fatima

(Autonomous)

Affiliated to Osmania University
NAAC Accredited with A+ Grade (3rd cycle), CPE by UGC
ISO 9001:2015 and ISO 14001:2015
Mehdipatnam, Hyderabad-28