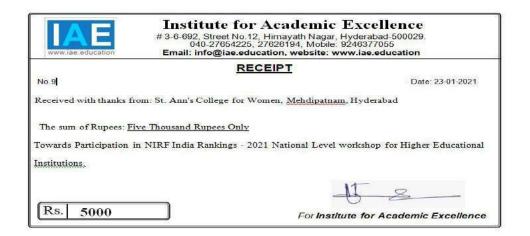

### 2. Ms. Sai Sri Kishore

(Autonomous)
Affiliated to Osmania University
NAAC Accredited with A+ Grade (3rd cycle), CPE by UGC
ISO 9001:2015 and ISO 14001:2015
Mehdipatnam, Hyderabad-28