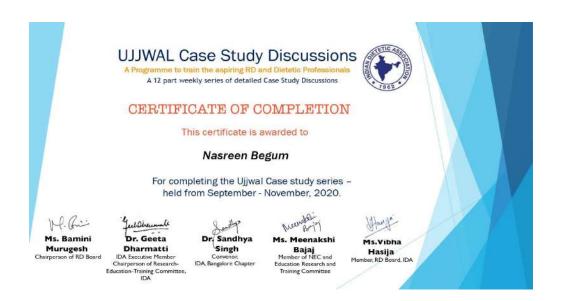

ith A+ Grade (3rd cycle), CPE by UGC
ISO 9001:2015 and ISO 14001:2015
Mehdipatnam, Hyderabad-28

#### 7. Dr. D. Sarala



#### 8. Dr. S. Radhai





(Autonomous)
Affiliated to Osmania University
NAAC Accredited with A+ Grade (3rd cycle), CPE by UGC
ISO 9001:2015 and ISO 14001:2015
Mehdipatnam, Hyderabad-28

#### 9. Ms. A. Usha Rani



### 10. Ms. W. Jaya Selva Vinitha





(Autonomous)
Affiliated to Osmania University
NAAC Accredited with A+ Grade (3rd cycle), CPE by UGC
ISO 9001:2015 and ISO 14001:2015
Mehdipatnam, Hyderabad-28

#### 11. Ms. V. Sai Prashanthi



#### 12. Mrs. Hannah Jessie Francis T





(Autonomous)
Affiliated to Osmania University
NAAC Accredited with A+ Grade (3rd cycle), CPE by UGC
ISO 9001:2015 and ISO 14001:2015
Mehdipatnam, Hyderabad-28

### 13. Ms. Nasreen Begum



### 14. Ms. Urooja Birjis Fatima





(Autonomous)

Affiliated to Osmania University
NAAC Accredited with A+ Grade (3rd cycle), CPE by UGC
ISO 9001:2015 and ISO 14001:2015
Mehdipatnam, Hyderabad-28

### 15. Dr. Meena Patangay



### 16. Mrs. Gladys. T





(Autonomous)
Affiliated to Osmania University
NAAC Accredited with A+ Grade (3rd cycle), CPE by UGC
ISO 9001:2015 and ISO 14001:2015
Mehdipatnam, Hyderabad-28

#### 17. Dr.Smita Asthana



### 18. Ms. Gladys T