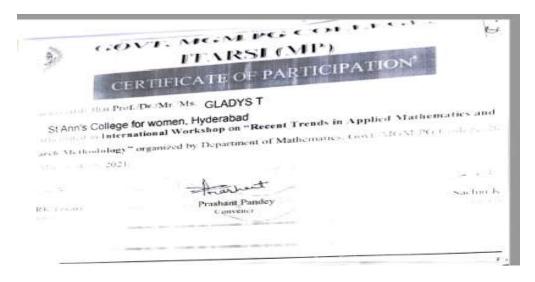

### 16. Mrs. Gladys. T

(Autonomous)
Affiliated to Osmania University
NAAC Accredited with A+ Grade (3rd cycle), CPE by UGC
ISO 9001:2015 and ISO 14001:2015
Mehdipatnam, Hyderabad-28

### 18. Ms. Gladys T