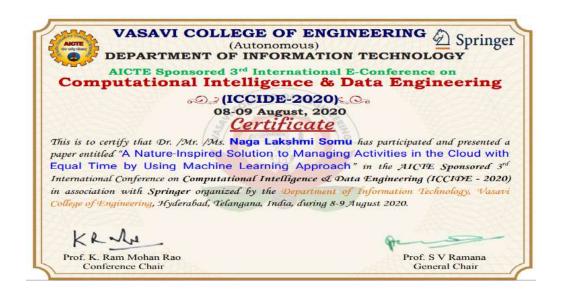

| Ms. Nasreen Begum         |
| 13 | Mrs. Urooja Birjis Fatima |
| 14 | Dr.Meena Patangay         |
| 15 | Ms. Gladys                |
| 16 | Dr.Smita Asthana          |



(Autonomous)
Affiliated to Osmania University
NAAC Accredited with A+ Grade (3rd cycle), CPE by UGC
ISO 9001:2015 and ISO 14001:2015
Mehdipatnam, Hyderabad-28

### 1. Ms. Nazia Fathima



### 2. Ms. Sai Sri Kishore





(Autonomous)
Affiliated to Osmania University
NAAC Accredited with A+ Grade (3rd cycle), CPE by UGC
ISO 9001:2015 and ISO 14001:2015
Mehdipatnam, Hyderabad-28

### 3. Mrs. AM Sylaja



#### 4. Mrs. Y. V. Phani Kumari





(Autonomous)
Affiliated to Osmania University
NAAC Accredited with A+ Grade (3rd cycle), CPE by UGC
ISO 9001:2015 and ISO 14001:2015
Mehdipatnam, Hyderabad-28

### 5. Ms. Naga Lakshmi



#### 6. Mrs. Hannah Jessie Francis T.





(Autonomous)
Affiliated to Osmania University
NAAC Accredited with A+ Grade (3rd cycle), CPE by UGC
ISO 9001:2015 and ISO 14001:2015
Mehdipatnam, Hyderabad-28

#### 7. Dr. D. Sarala



#### 8. Dr. S. Radhai





(Autonomous)
Affiliated to Osmania University
NAAC Accredited with A+ Grade (3rd cycle), CPE by UGC
ISO 9001:2015 and ISO 14001:2015
Mehdipatnam, Hyderabad-28

#### 9. Ms. A. Usha Rani



### 10. Ms. W. Jaya Selva Vinitha





(Autonomous)
Affiliated to Osmania University
NAAC Accredited with A+ Grade (3rd cycle), CPE by UGC
ISO 9001:2015 and ISO 14001:2015
Mehdipatnam, Hyderabad-28

#### 11. Ms. V. Sai Prashanthi



#### 12. Mrs. Hannah Jessie Francis T





(Autonomous)
Affiliated to Osmania University
NAAC Accredited with A+ Grade (3r