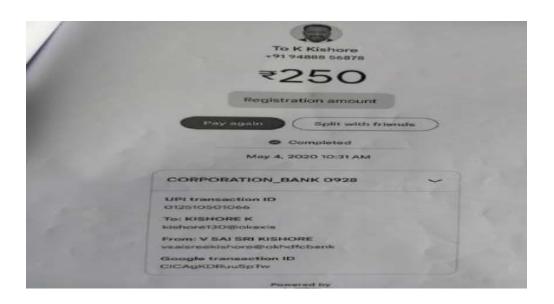

### 2. Ms. Sai Sri Kishore

(Autonomous)
Affiliated to Osmania University
NAAC Accredited with A+ Grade (3rd cycle), CPE by UGC
ISO 9001:2015 and ISO 14001:2015
Mehdipatnam, Hyderabad-28