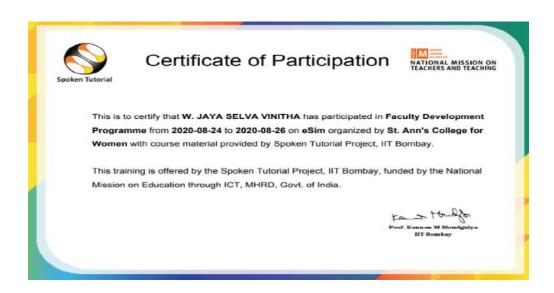

### 10. Ms. W. Jaya Selva Vinitha

(Autonomous)
Affiliated to Osmania University
NAAC Accredited with A+ Grade (3rd cycle), CPE by UGC
ISO 9001:2015 and ISO 14001:2015
Mehdipatnam, Hyderabad-28