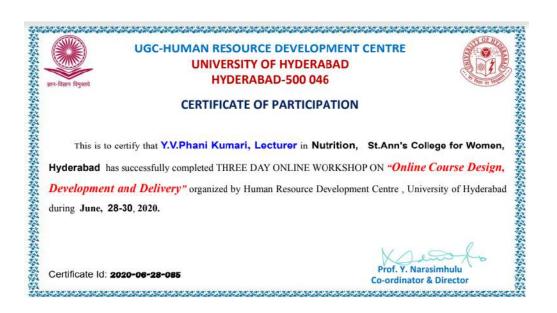

#### 4. Mrs. Y. V. Phani Kumari

(Autonomous)
Affiliated to Osmania University
NAAC Accredited with A+ Grade (3rd cycle), CPE by UGC
ISO 9001:2015 and ISO 14001:2015
Mehdipatnam, Hyderabad-28