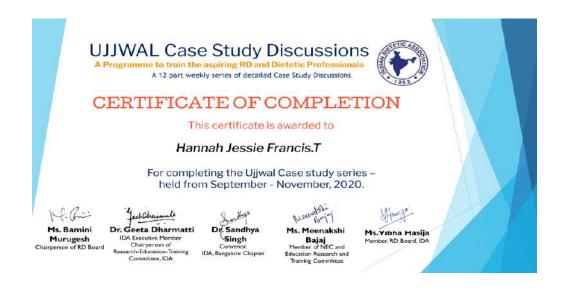

#### 6. Mrs. Hannah Jessie Francis T.

(Autonomous)
Affiliated to Osmania University
NAAC Accredited with A+ Grade (3rd cycle), CPE by UGC
ISO 9001:2015 and ISO 14001:2015
Mehdipatnam, Hyderabad-28

#### 12. Mrs. Hannah Jessie Francis T

(Autonomous)
Affiliated to Osmania University
NAAC Accredited with A+ Grade (3rd cycle), CPE by UGC
ISO 9001:2015 and ISO 14001:2015
Mehdipatnam, Hyderabad-28