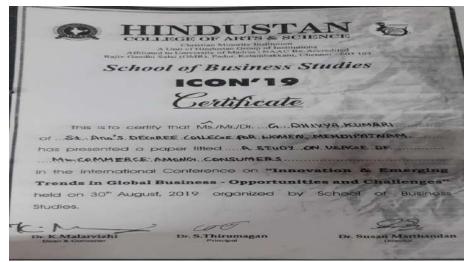

|
|   | In the International Conference on "Innovation & Emerging                                                                         |
|   | Trends In Global Business - Opportunities and Challenges"<br>held on 30" August, 2019 organized by School of Business<br>Studies. |
| - | No. 1967 - 22.                                                                                                                    |
| E | Dr. K. Malarvizhi Dr. S. Thirumagan Dr. Susan Marthandan<br>Disan & Conserve                                                      |



(Autonomous) Affiliated to Osmania University NAAC Accredited with A+ Grade (3rd cycle), CPE by UGC Mehdipatnam, Hyderabad-28

#### 19. Mrs. Divya Kumari



## 20. Mrs.AM Sylaja





(Autonomous) Affiliated to Osmania University NAAC Accredited with A+ Grade (3rd cycle), CPE by UGC Mehdipatnam, Hyderabad-28

### 21. Mrs.Divya



## 22. Mrs.Juveria Azmath

| Ó                                   | Autonomous a<br>Wit | IZAM COL<br>nd Constituent College<br>a NAAC Reaccredited 8<br>On 23-26th September<br>Day Nationa              | of Osmania Universit<br>CPE Status<br>2019 | Provent of | 81            |
|-------------------------------------|---------------------|-----------------------------------------------------------------------------------------------------------------|--------------------------------------------|------------|---------------|
| Environmen                          | t Biodivers         | ity Climate<br>ed by Department of