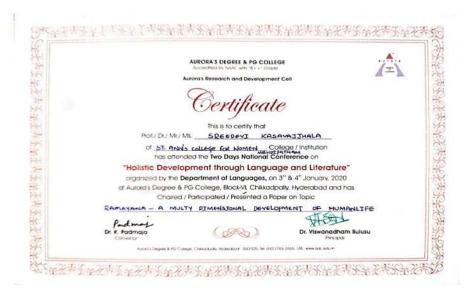

#### 54. Ms. Sreedevi Kasavajjhala

(Autonomous) Affiliated to Osmania University NAAC Accredited with A+ Grade (3rd cycle), CPE by UGC Mehdipatnam, Hyderabad-28