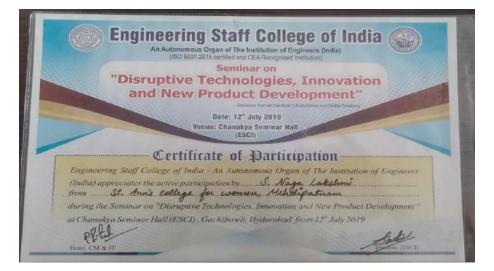

#### 46. Mrs.P.V.Neeraja

(Autonomous) Affiliated to Osmania University NAAC Accredited with A+ Grade (3rd cycle), CPE by UGC Mehdipatnam, Hyderabad-28