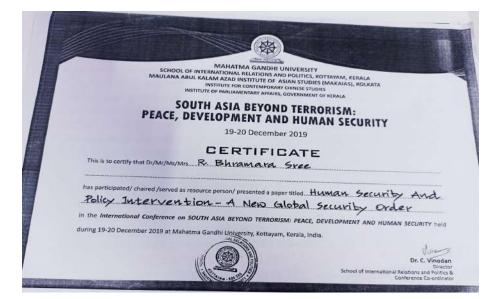

|                                                                                                                                                                                     | Rae                                                                                                              | A))<br>d Alwud                 |

#### 50. Ms. M. Maria Lavanya

# Certificate of Completion

#### M.Maria Lavanya

has successfully completed 30 hours of projectional development for the following Oracle Academy course:

#### Java Programming

on 20 December 2019



Academy



(Autonomous) Affiliated to Osmania University NAAC Accredited with A+ Grade (3rd cycle), CPE by UGC Mehdipatnam, Hyderabad-28

#### 51. Mrs. Bhramara Sree



#### 52. Dr.Mithlesh Jayas Mukherji

| DR. Mathlebr. JA<br>for presenting a<br>Exploring Common Maritime<br>& Southwest Bay of Boyan - S<br>International Conference<br>organi<br>Centre for H<br>University of K | AS MURHERSI<br>AS MURHERSI<br>Tessearch paper titled<br>HISTORY & CULTORE ALLONG THE NORTH<br>Phile<br>a HISTORY & CULTORE ALLONG THE NORTH<br>Phile<br>a HISTORY & CULTORE ALLONG THE NORTH<br>Phile<br>a HISTORY & CULTORE ALLONG THE NORTH<br>Phile<br>Comber 2019<br>Prof. Anura Manatunga<br>Director Center for Hernage Studies<br>University of Kelaniya |
|----------------------------------------------------------------------------------------------------------------------------------------------------------------------------|----------------------------------------------------------