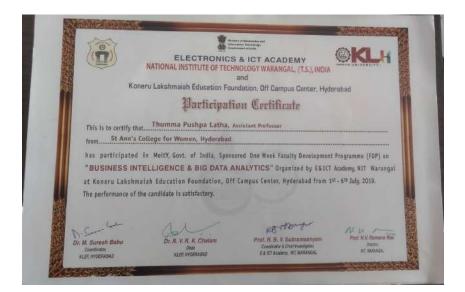

#### 6. Ms T. Pushpa Latha

(Autonomous) Affiliated to Osmania University NAAC Accredited with A+ Grade (3rd cycle), CPE by UGC Mehdipatnam, Hyderabad-28