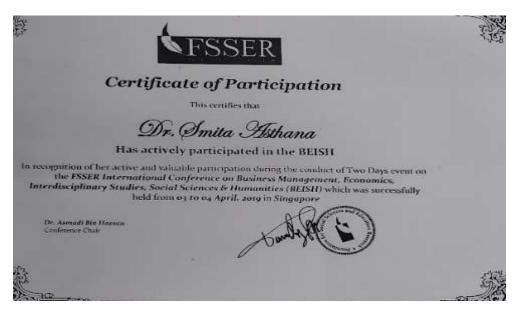

K        |
| 32 | Mrs.P.V.Neeraja      |
| 33 | Mrs. T. Anuradha     |



(Autonomous) Affiliated to Osmania University NAAC Accredited with A+ Grade (3rd cycle), CPE by UGC Mehdipatnam, Hyderabad-28

| 34 | M.Maria Lavanya          |
|----|--------------------------|
| 35 | Mrs. Bhramara Sree       |
| 36 | Dr.Mithlesh Jayas        |
| 37 | Ms.Beverly John          |
| 38 | Ms. Lungmila Longvah     |
| 39 | Mrs.B.Japamala Rani      |
| 40 | Ms.Sumitha               |
| 41 | Ms Naga Lakshmi          |
| 42 | Ms. Sridevi Kasavajjhala |
| 43 | Mrs.D.Sujatha            |
| 44 | MsNasreen Begum          |
| 45 | Mrs.Y.V.Phani Kumari     |



(Autonomous) Affiliated to Osmania University NAAC Accredited with A+ Grade (3rd cycle), CPE by UGC Mehdipatnam, Hyderabad-28

#### 1. Dr. Smita Asthana



## 2. Ms. Devyani Dixit

| LOF<br>GUAGES                           | DLangers                                                                                                                           |
|-----------------------------------------|------------------------------------------------------------------------------------------------------------------------------------|
| INFLANCO - 2019                         |                                                                                                                                    |
| ANGUAGE CONFLUENCE ON CROSS             | -CULTURAL SENSITIVITY                                                                                                              |
| 09th & 10th APRIL 2019                  |