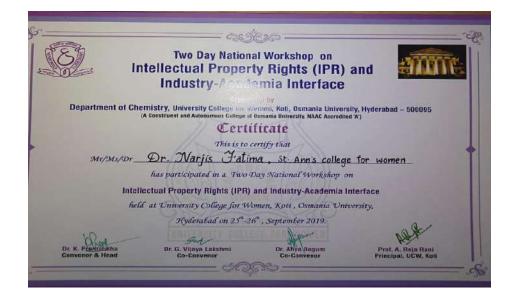

|            | h<br>eminar c |
|                                     |                     | the second se | Human Health                               |            |               |
| 2019 organized<br>Hyderabad, Telang | by Departmen        | t of Zoology,                                                                                                   |                                            |            |               |



(Autonomous) Affiliated to Osmania University NAAC Accredited with A+ Grade (3rd cycle), CPE by UGC Mehdipatnam, Hyderabad-28

## 23. Mrs. Jyothi.Ch



#### 24. Dr.Tasneem Jahan





(Autonomous) Affiliated to Osmania University NAAC Accredited with A+ Grade (3rd cycle), CPE by UGC Mehdipatnam, Hyderabad-28

### 25. Dr.Narjis Fatima



#### 26. Mrs.G.Ramya Sree





(Autonomous) Affiliated to Osmania University NAAC Accredited with A+ Grade (3rd cycle), CPE by UGC Mehdipatnam, Hyderabad-28

## 27. Mrs.Divya



#### 28. Mrs.Juvaria Azmath





(Autonomous) Affiliated to Osmania University NAAC Accredited with A+ Grade (3rd cycle), CPE by UGC Mehdipatnam, Hyderabad-28

#### 29. Dr. Tasneem Jahan



#### 30. Dr. D. Sarala





(Autonomous) Affiliated to Osmania University NAAC Accredited with A+ Grade (3rd cycle), CPE by UGC Mehdipatnam, Hyderabad-28

#### 31. Mrs. Srikala

| ۲                                    | KABC                                                 | 6                                                  |                                                                              |