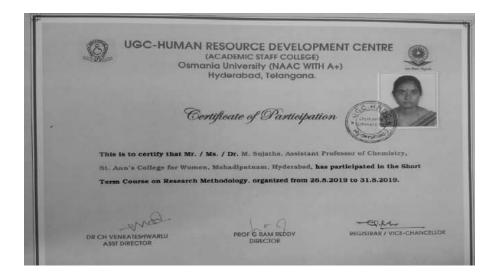

## 12. Mrs. M.Sujatha

(Autonomous) Affiliated to Osmania University NAAC Accredited with A+ Grade (3rd cycle), CPE by UGC Mehdipatnam, Hyderabad-28