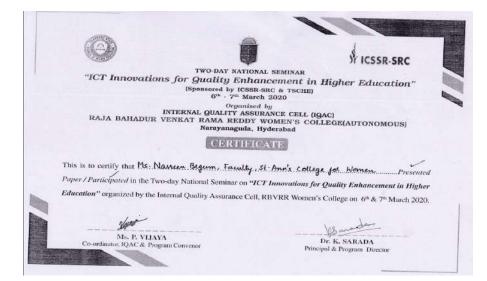

#### 28. Mrs.Juvaria Azmath

(Autonomous) Affiliated to Osmania University NAAC Accredited with A+ Grade (3rd cycle), CPE by UGC Mehdipatnam, Hyderabad-28