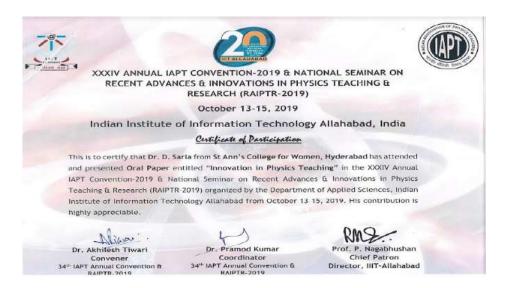

#### 30. Dr. D. Sarala

(Autonomous) Affiliated to Osmania University NAAC Accredited with A+ Grade (3rd cycle), CPE by UGC Mehdipatnam, Hyderabad-28