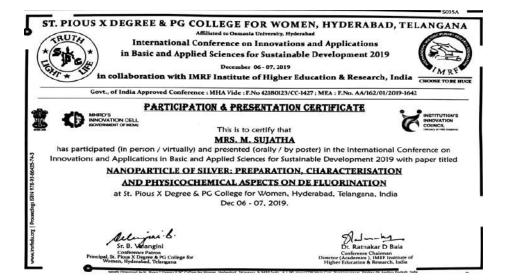

## 12. Mrs. M.Sujatha

(Autonomous) Affiliated to Osmania University NAAC Accredited with A+ Grade (3rd cycle), CPE by UGC Mehdipatnam, Hyderabad-28