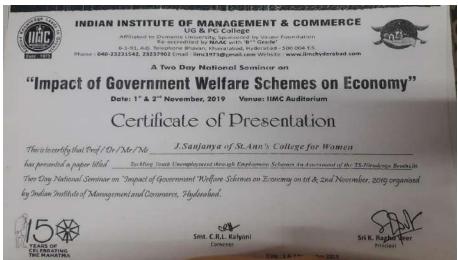

| Telangana, India & presented a paper on the topic                                                                           |
|                                                                                                                | Telangana, mula a procession of the                                                                                         |
|                                                                                                                | dE-Banking in India                                                                                                         |



(Autonomous) Affiliated to Osmania University NAAC Accredited with A+ Grade (3rd cycle), CPE by UGC Mehdipatnam, Hyderabad-28

## 33. Mrs. Saujanya



## 34. Mrs. Supriya





(Autonomous) Affiliated to Osmania University NAAC Accredited with A+ Grade (3rd cycle), CPE by UGC Mehdipatnam, Hyderabad-28

#### 35. Mrs. P. Sireesha



## 36. Mrs. Mahitha Davala





(Autonomous) Affiliated to Osmania University NAAC Accredited with A+ Grade (3rd cycle), CPE by UGC Mehdipatnam, Hyderabad-28

#### 37. Mrs. Krishna Priya

| INSTITUTE (                                                                                                                | DF PUBLIC ENTERPRISE<br>Hyderabad                                                                                                                                                                                                |
|--------------------------------------------------------------------------