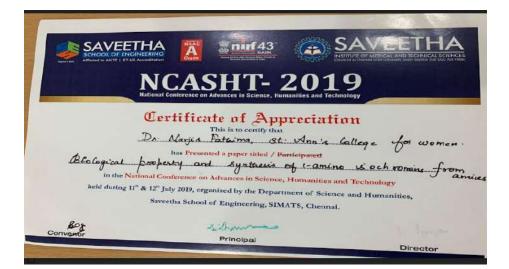

|



(Autonomous) Affiliated to Osmania University NAAC Accredited with A+ Grade (3rd cycle), CPE by UGC Mehdipatnam, Hyderabad-28

#### 63. Ms.Nasreen Begum



#### 64. Mrs.Y.V. Phani Kumari





(Autonomous) Affiliated to Osmania University NAAC Accredited with A+ Grade (3rd cycle), CPE by UGC Mehdipatnam, Hyderabad-28

## 65. Dr.Narjis Fatima