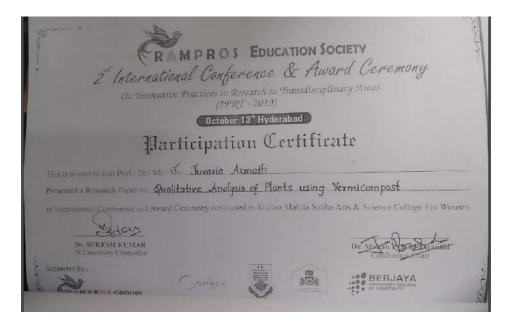

## 22. Mrs.Juveria Azmath

| Ó                                   | Autonomous a<br>Wit | IZAM COL<br>nd Constituent College<br>a NAAC Reaccredited 8<br>On 23-26th September<br>Day Nationa              | of Osmania Universit<br>CPE Status<br>2019 | Provent of | 81            |
|-------------------------------------|---------------------|-----------------------------------------------------------------------------------------------------------------|--------------------------------------------|------------|---------------|
| Environmen                          | t Biodivers         | ity Climate<br>ed by Department of Zoole<br>CERTIFICA                                                           |                                            | l Human    | Healt         |
|                                     |                     |                                                                                                                 | a Azmatt                                   |            | h<br>eminar c |
|                                     |                     | the second se | Human Health                               |            |               |
| 2019 organized<br>Hyderabad, Telang | by Departmen        | t of Zoology,                                                                                                   |                                            |            |               |

#### 28. Mrs.Juvaria Azmath

(Autonomous) Affiliated to Osmania University NAAC Accredited with A+ Grade (3rd cycle), CPE by UGC Mehdipatnam, Hyderabad-28