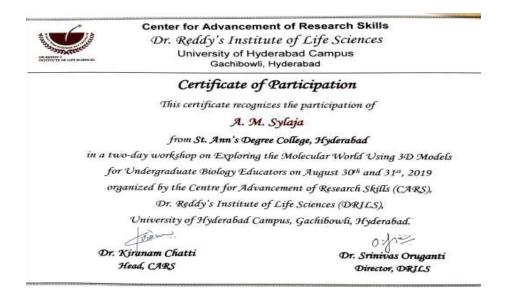

## 20. Mrs.AM Sylaja

(Autonomous) Affiliated to Osmania University NAAC Accredited with A+ Grade (3rd cycle), CPE by UGC Mehdipatnam, Hyderabad-28