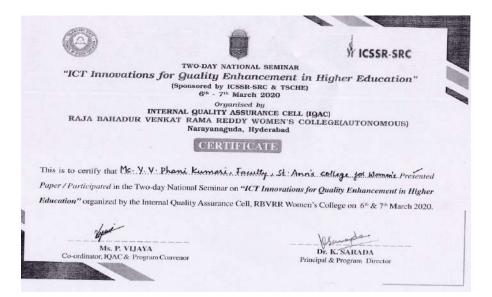

(Autonomous) Affiliated to Osmania University NAAC Accredited with A+ Grade (3rd cycle), CPE by UGC Mehdipatnam, Hyderabad-28

| 34 | M.Maria Lavanya          |
|----|--------------------------|
| 35 | Mrs. Bhramara Sree       |
| 36 | Dr.Mithlesh Jayas        |
| 37 | Ms.Beverly John          |
| 38 | Ms. Lungmila Longvah     |
| 39 | Mrs.B.Japamala Rani      |
| 40 | Ms.Sumitha               |
| 41 | Ms Naga Lakshmi          |
| 42 | Ms. Sridevi Kasavajjhala |
| 43 | Mrs.D.Sujatha            |
| 44 | MsNasreen Begum          |
| 45 | Mrs.Y.V.Phani Kumari     |