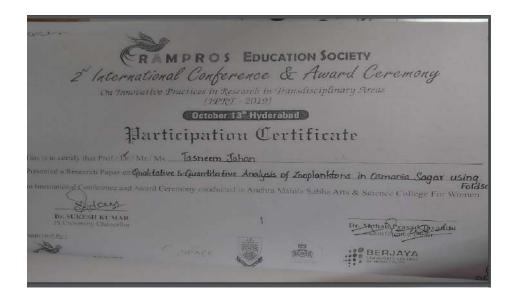

#### 24. Dr.Tasneem Jahan

(Autonomous) Affiliated to Osmania University NAAC Accredited with A+ Grade (3rd cycle), CPE by UGC Mehdipatnam, Hyderabad-28

#### 29. Dr. Tasneem Jahan