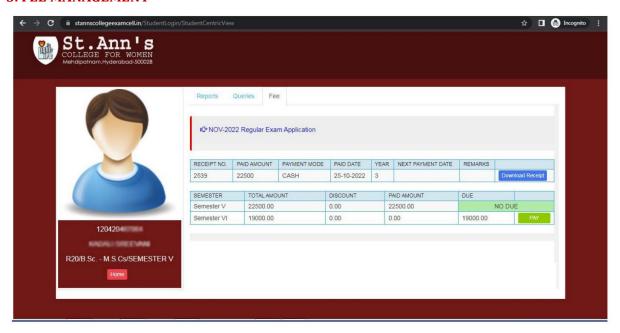

le), CPE by UGC

Mehdipatnam, Hyderabad.





# CRITERION - VI GOVERNANCE LEADERSHIP AND MANAGEMENT

**6.2 Strategy Development and Deployment** 



## St. Ann's College for Women (Autonomous)

Affiliated to Osmania University NAAC Accredited with A+ Grade (3rd cycle), CPE by UGC ISO 9001:2015 and ISO 14001:2015 Mehdipatnam, Hyderabad-28

### **Infrastructure and E-Governance**





**CANTEEN** 







(Autonomous)

Affiliated to Osmania University
NAAC Accredited with A+ Grade (3rd cycle), CPE by UGC
ISO 9001:2015 and ISO 14001:2015
Mehdipatnam, Hyderabad-28

#### 1. ERP



#### 2.STUDENT REGISTRATION





(Autonomous)

Affiliated to Osmania University
NAAC Accredited with A+ Grade (3rd cycle), CPE by UGC
ISO 9001:2015 and ISO 14001:2015
Mehdipatnam, Hyderabad-28

#### 3. FEE MANAGEMENT



#### 4. ACADEMICS





(Autonomous)

Affiliated to Osmania University
NAAC Accredited with A+ Grade (3rd cycle), CPE by UGC
ISO 9001:2015 and ISO 14001:2015
Mehdipatnam, Hyderabad-28

#### 5. WEBSITE



#### 6. E-SHARE



#### 7. FEEDBACK



(Autonomous)

Affiliated to Osmania University
NAAC Accredited with A+ Grade (3rd cycle), CPE by UGC
ISO 9001:2015 and ISO 14001:2015
Mehdipatnam, Hyderabad-28



#### 8. FINANCE AND ACCOUNTS

#### **TALLY version 9**



#### 9. EXAMINATION



(Autonomous)

Affiliated to Osmania University
NAAC Accredited with A+ Grade (3rd cycle), CPE by UGC
ISO 9001:2015 and ISO 14001:2015
Mehdipatnam, Hyderabad-28

#### Results



#### Student Marks Memo



Exam cell



(Autonomous)

Affiliated to Osmania University NAAC Accredited with A+ Grade (3rd cycle), CPE b