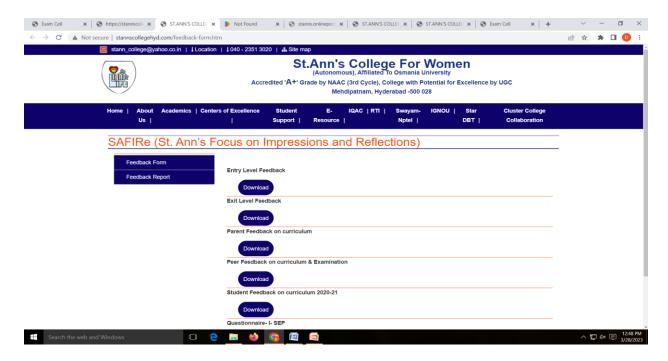

#### 7. FEEDBACK

(Autonomous)

Affiliated to Osmania University
NAAC Accredited with A+ Grade (3rd cycle), CPE by UGC
ISO 9001:2015 and ISO 14001:2015
Mehdipatnam, Hyderabad-28