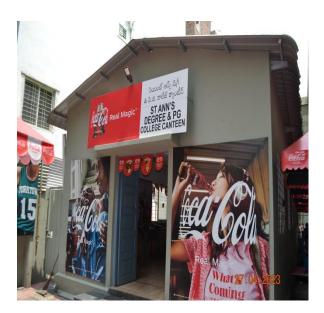

### **Infrastructure and E-Governance**

**CANTEEN** 

(Autonomous)

Affiliated to Osmania University
NAAC Accredited with A+ Grade (3rd cycle), CPE by UGC
ISO 9001:2015 and ISO 14001:2015
Mehdipatnam, Hyderabad-28