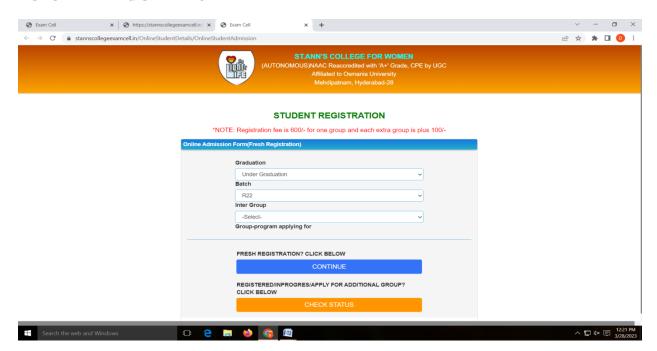

#### 2.STUDENT REGISTRATION

(Autonomous)

Affiliated to Osmania University
NAAC Accredited with A+ Grade (3rd cycle), CPE by UGC
ISO 9001:2015 and ISO 14001:2015
Mehdipatnam, Hyderabad-28