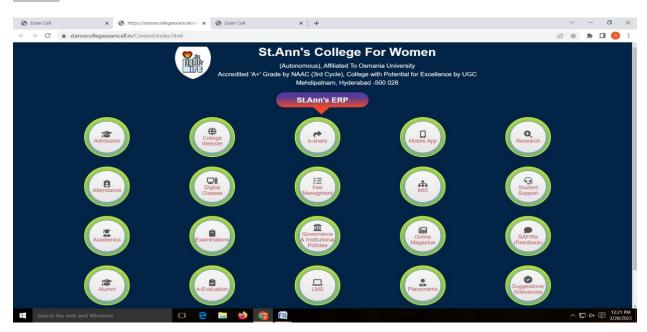

(Autonomous), Affiliated to Osmania University Accredited by NAAC with A<sup>+</sup> Grade (3<sup>rd</sup> cycle), CPE by UGC

Mehdipatnam, Hyderabad.





# CRITERION - VI GOVERNANCE LEADERSHIP AND MANAGEMENT

**6.2 Strategy Development and Deployment** 



## St. Ann's College for Women (Autonomous)

Affiliated to Osmania University NAAC Accredited with A+ Grade (3rd cycle), CPE by UGC ISO 9001:2015 and ISO 14001:2015 Mehdipatnam, Hyderabad-28

### **Infrastructure and E-Governance**





**CANTEEN** 







(Autonomous)

Affiliated to Osmania University
NAAC Accredited with A+ Grade (3rd cycle), CPE by UGC
ISO 9001:2015 and ISO 14001:2015
Mehdipatnam, Hyderabad-28

#### 1. ERP



#### 2.STUDENT REGISTRATION





(Autonomous)

Affiliated to Osmania University
NAAC Accredited with A+ Grade (3rd cycle), CPE by UGC
ISO 9001:2015 and ISO 14001:2015
Mehdipatnam, Hyderabad-28

#### 3. FEE MANAGEMENT



#### 4. ACADEMICS





(Autonomous)

Affiliated to Osmania University
NAAC Accredited with A+ Grade (3rd cycle), CPE by UGC
ISO 9001:2015 and ISO 14001:2015
Mehdipatnam, Hyderabad-28

#### 5. WEBSITE



#### 6. E-SHARE



#### 7. FEEDBACK



(Autonomous)

Affiliated to Osmania University
NAAC Accredited with A+ Grade (3rd cycle), CPE by UGC
ISO 9001:2015 and ISO 14001:2015
Mehdipatnam, Hyderabad-28



#### 8. FINANCE AND ACCOUNTS

#### **TALLY version 9**



#### 9. EXAMINATION



(Autonomous)

Affiliated to Osmania University
NAAC Accredited with A+ Grade (3rd cycle), CP