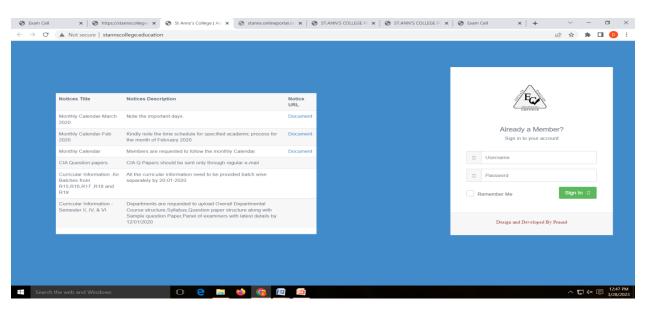

#### 9. EXAMINATION

(Autonomous)

Affiliated to Osmania University
NAAC Accredited with A+ Grade (3rd cycle), CPE by UGC
ISO 9001:2015 and ISO 14001:2015
Mehdipatnam, Hyderabad-28

#### Results