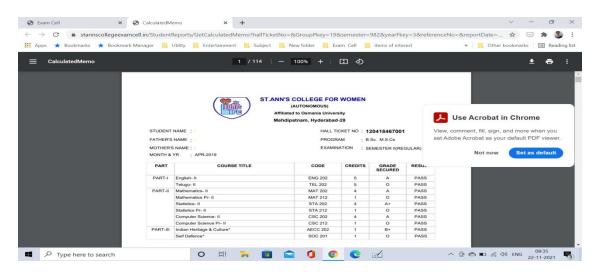

#### Student Marks Memo

Exam cell

(Autonomous)

Affiliated to Osmania University NAAC Accredited with A+ Grade (3rd cycle), CPE by UGC ISO 9001:2015 and ISO 14001:2015 Mehdipatnam, Hyderabad-28