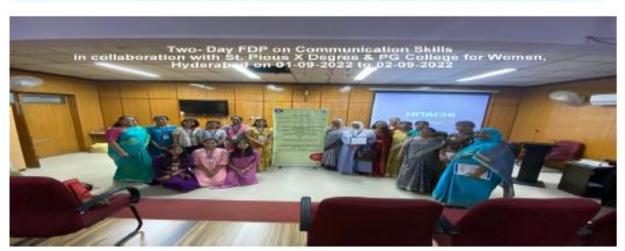

#### 4. Two- Day Faculty Development Program on Communication Skills

#### 6. Two- Day Faculty Development Program on Communication Skills in collaboration with St. Pious X Degree & PG College for Women, Hyderabad on 01-09-2022 to 02-09-2022