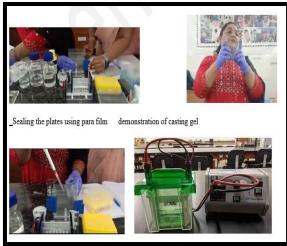

#### **REPORT OF THE ACTIVITIES**

#### 1. Student Internships in Clinical Genetics and Cytogenetics

Start - End Date of collaboration: 15th June2022- 15th July 2023

Duration of collaboration: One year

Date: 15th June -5th July 2022

Activity/event :Internship

Number of beneficiaries: 27

Students were provided observational case studies, where they learnt about clinical symptoms to diagnose the genetic syndromes and diseases

In addition hands on training were provided on different technical aspects in Clinical cytogenetics, Molecular Biology, Clinical Biochemistry, New born screening and Environmental toxicology.

Feed back by students reflectedthere ability to perform techniques for disease identifications followed by genetic counseling for victims and their relatives.

Students performance was judged through a test for 20 marks conducted jointly by mentors finally evaluated by Director ,who was highly responsible and kind enough to share the result analysis, where all of them score above 60 percent.