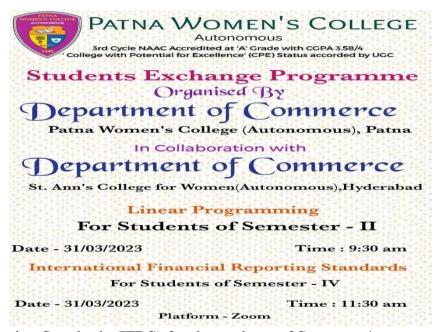

3.Student Development Program on Digital Transformation in Financial Services for Sustainable Development

## Report on Student Development Program conducted in collaboration with Loyola Academy

Date: 26-08-2022

Venue: St. Joseph's Auditorium

Time: 9.30 Am - 4.00 PM

Target Audience: All B.Com. final-year students

Topic: SDP on Digital Transformation in Financial Services for Sustainable Development

Co-coordinator: Mrs. T. Anuradha, Mrs. N. Suma Reddy

In charges: All faculty members

**Report**: The Department of Commerce in collaboration with IQAC and the Department of Commerce Loyola Academy jointly organized SDP on Digital Transformation in Financial Services for Sustainable Development. The first session focused on blockchain and RPA Bots-Transforming banking services using blockchain technologies towards customer connectivity and value-added services. Session 2 focused on "FINTECH and the Future of Banking". The program helped the students understand the concept of digital transformation in the areas of finance and accounts, Cyber security and blockchain help to solve problems, etc. The program was really informative and students enjoyed the session thoroughly.

#### STUDENT DEVELOPMENT PROGRAM

ON
DIGITAL TRANSFORMATION IN FINANCIAL SERVICES
FOR SUSTAINABLE DEVELOPMENT

DATE: 26TH AUGUST 2022

**VENUE: ST. JOSEPH'S AUDITORIUM** 