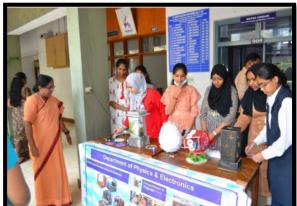

#### **OBJECTIVE:**

To familiarize the students with electronic instruments.

The Department of Physics & Electronics, St. Ann's College for Women in Collaboration with IQAC, St. Ann's College for Women and Department of Physics and Electronics, St. Francis College for Women, Begumpet organized an Electronics Instrumentation Workshop on 13th and 14th September 2022 at The Physics and Electronics labs of St. Ann's College for Women, under the MoU guidelines.

13 students of St. Ann's College for Women and 8 students from St. Francis College for Women, Begumpet participated in the Workshop.

The working of various devices like AC lamp control using Triac, Digital Voltmeter, Fridge stabilizer etc were explained. Different parts and components of the devices were explained to the students and students could hands on check out these devices..