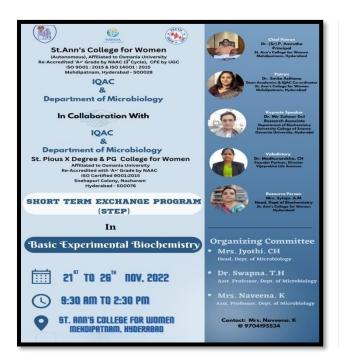

#### 4. Two- Day Faculty Development Program on Communication Skills

#### 6. Two- Day Faculty Development Program on Communication Skills in collaboration with St. Pious X Degree & PG College for Women, Hyderabad on 01-09-2022 to 02-09-2022