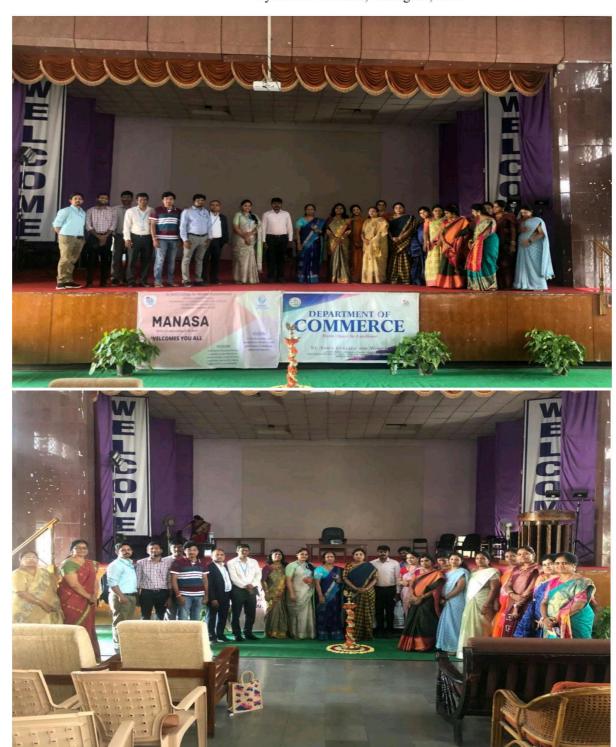

## Report on Student Development Program conducted in collaboration with Loyola Academy

Date: 26-08-2022

Venue: St. Joseph's Auditorium

Time: 9.30 Am - 4.00 PM

Target Audience: All B.Com. final-year students

Topic: SDP on Digital Transformation in Financial Services for Sustainable Development

Co-coordinator: Mrs. T. Anuradha, Mrs. N. Suma Reddy

In charges: All faculty members

**Report**: The Department of Commerce in collaboration with IQAC and the Department of Commerce Loyola Academy jointly organized SDP on Digital Transformation in Financial Services for Sustainable Development. The first session focused on blockchain and RPA Bots-Transforming banking services using blockchain technologies towards customer connectivity and value-added services. Session 2 focused on "FINTECH and the Future of Banking". The program helped the students understand the concept of digital transformation in the areas of finance and accounts, Cyber security and blockchain help to solve problems, etc. The program was really informative and students enjoyed the session thoroughly.