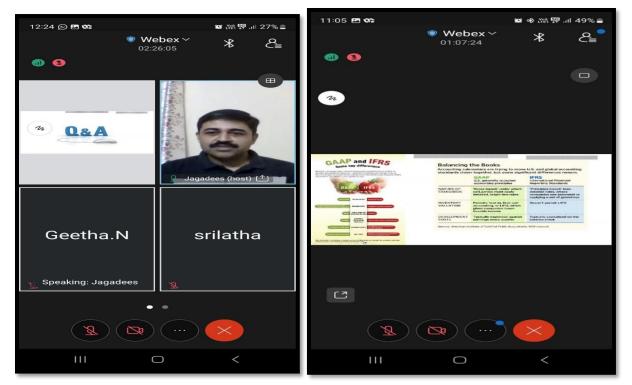

#### **Report:**

8 students attended the hands-on internship at Variant Genetics Pvt. Ltd. In Secunderabad held from June 17<sup>th</sup> to July 1<sup>st</sup> 2022. The topics covered were genomics and bioinformatics. Students learned to isolate and interpret genomic DNA, run PCR and analyze sequencing products among other things. Basic molecular biology techniques were taught in-depth by Dr. M. C. Vanaja and Dr. Anjana Nanda. The duration of the internship was 15 days and the timings were from 9am to 4pm.