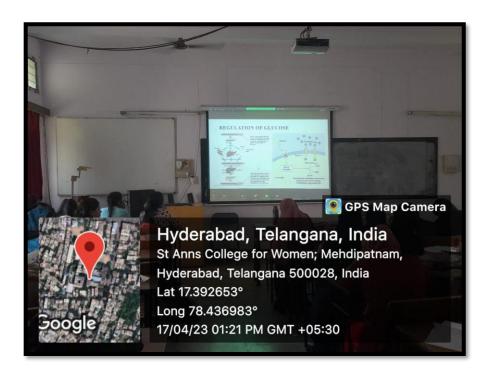

#### 1. Student Internships in Clinical Genetics and Cytogenetics

Start - End Date of collaboration: 15th June2022- 15th July 2023

Duration of collaboration: One year

Date: 15th June -5th July 2022

Activity/event :Internship

Number of beneficiaries: 27

Students were provided observational case studies, where they learnt about clinical symptoms to diagnose the genetic syndromes and diseases

In addition hands on training were provided on different technical aspects in Clinical cytogenetics, Molecular Biology, Clinical Biochemistry, New born screening and Environmental toxicology.