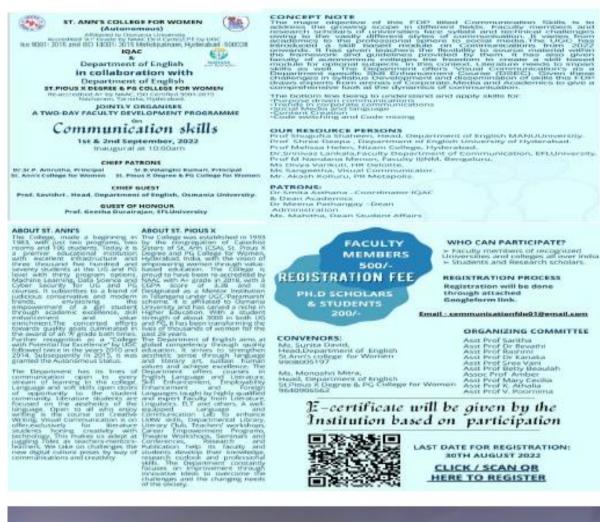

#### 4. Two- Day Faculty Development Program on Communication Skills

#### 6. Two- Day Faculty Development Program on Communication Skills in collaboration with St. Pious X Degree & PG College for Women, Hyderabad on 01-09-2022 to 02-09-2022

# FDP: List of Participants

| -  | 1          | 7 **               | Blance     | Name of the Institution /            | Participant | Preferred mode of      |
|----|------------|--------------------|------------|--------------------------------------|-------------|------------------------|
|    | Address    | Name               | Number     | 20000                                |             |                        |
|    | fanganaz   | FOUZIA             | 9440731800 | St Joseph's degree college           | Faculty     | Offline- 500           |
|    | еста(а)д   | Begum              |            | Hyderabad                            | Member      |                        |
|    | mail.com   |                    |            |                                      |             | Outing 350 Dhane Day   |
| 2  | madarish   | MRS.               | 7799228531 | 1127-MAHBUB                          | Faculty     | Offine- 350 Filone ray |
|    | cba@gm     | SHEBA              |            | DEGREE COLLEGE,                      | Member      |                        |
|    | ail.com    | RATNA              |            | SECUNDERABAD                         |             | -                      |
|    |            | RANI               |            |                                      |             | Orline 350             |
| س  | anupama.   | AnupamaKat<br>toju | 9885504741 | Badruka College of Arts and Commerce | Member      | Offine 1996            |
|    | @gmail.c   |                    |            |                                      |             |                        |
| 4. | Jhansiran  | Ms.K.Jhansi        | 9866331812 | Vasavi College of                    | Faculty     | Online- 500            |
|    | ik2013@    | Rani               |            | Engineering/Osmania                  | Memoer      |                        |
|    | gmail.co   |                    |            |                                      |             |                        |
|    | 3          |                    | -          | Ct Diam V Domes & PG                 | Faculty     | Online- 350            |
| 5. | publicad   | SravanthiAa        | 9701454727 | College for Women                    | Member      |                        |
|    | ministratu | Karapu             |            | Hyderabad                            |             |                        |
|    | On depute  |                    |            | •                                    |             |                        |
|    | stpiousco  |                    |            | * 3                                  |             |                        |
|    | llegc.org  |                    |            | 200                                  | Enoulty     | Online_350 (Pav        |
| 6. | aarthidee  | Mrs.Aarthi         | 9989972221 | St.Piousxuegree and pg               | Mambar      | TM) Akarani Shrayanth  |
|    | pak22@s    | Deepak             |            | college for women,                   | Memoer      | TAT)/Anatapuantan      |
|    | tniouscoll |                    |            | пудетарац                            |             | -                      |