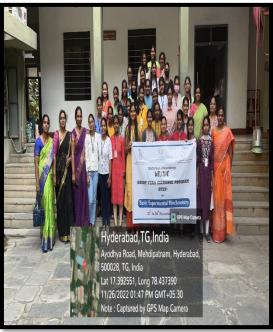

#### 4. Two- Day Faculty Development Program on Communication Skills

#### 6. Two- Day Faculty Development Program on Communication Skills in collaboration with St. Pious X Degree & PG College for Women, Hyderabad on 01-09-2022 to 02-09-2022