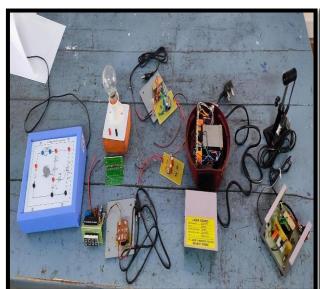

#### 5. Workshop on Electronics Instrumentation

Collaborating Partner:St. Francis College for Women, Begumpet

**Date:** 13<sup>th</sup>& 14<sup>th</sup>September 2022

**Event:** Workshop on Electronics Instrumentation- Student Exchange

#### **OBJECTIVE:**

To familiarize the students with electronic instruments.

The Department of Physics & Electronics, St. Ann's College for Women in Collaboration with IQAC, St. Ann's College for Women and Department of Physics and Electronics, St. Francis College for Women, Begumpet organized an Electronics Instrumentation Workshop on 13th and 14th September 2022 at The Physics and Electronics labs of St. Ann's College for Women, under the MoU guidelines.

13 students of St. Ann's College for Women and 8 students from St. Francis College for Women, Begumpet participated in the Workshop.

The working of various devices like AC lamp control using Triac, Digital Voltmeter, Fridge stabilizer etc were explained. Different parts and components of the devices were explained to the students and students could hands on check out these devices..

**First device**: Integrated chip consisting of regulator (7812-postive and 7912 - negative), Capacitors of 1000 and 1 micro farad. Students were taught about transformers, diodes etc.

**Second device**: AC lamp control using Triac. The demo was given to students and the students learnt about alternative current and direct current supply.

**Third device**: digital volt meter which is used to measure the fixed voltage. The parts of the volt meter was shown.

Fourth device: LED lasers of wavelength 650nm.

**Fifth device**: fridge stabilizer where the students learnt about why the stabilizers are used and it's working.

**Electronics Instrumentation Training** 