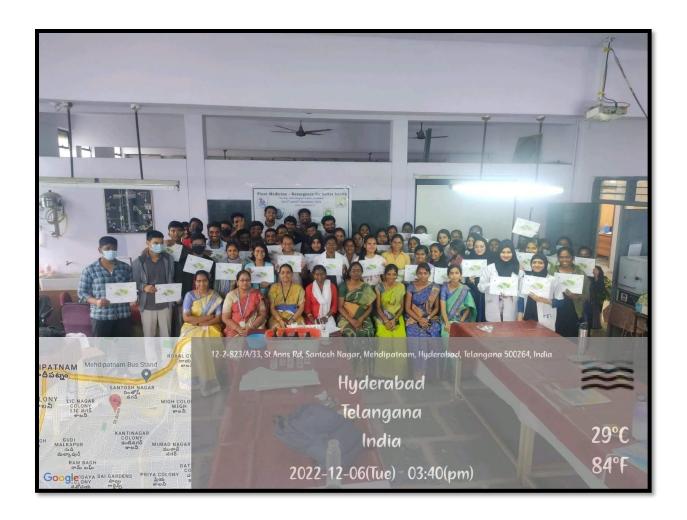

#### 6. Two Day National Workshop on Outcome Based Education

Date: 30th September and 1st October 2022

Mou With Little Flower Degree College

**Event:**OBE workshop was organised at St.Ann's campus for hands-on preparations for OBE and the basic frame work in the light of NEP 2020.

**Activity: Faculty Exchange** 

Outcome: To build the Industry and Academia gap.