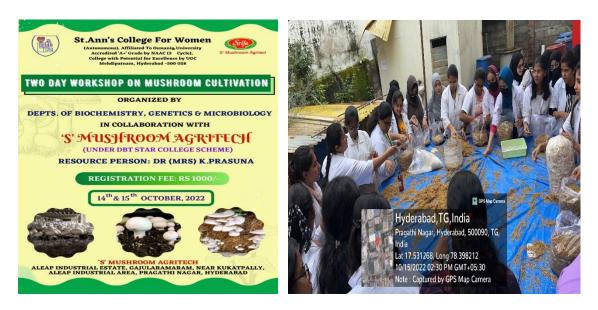

#### 7. Mushroom Cultivation workshop

**Title:** Two Day workshop on Mushroom Cultivation(Under DBT Star College Scheme)

Organisation: S Mushroom Agritech

The Level: Skill Development & Entrepreneurship Program

Dates: 14th & 15th Oct 2022

A two day workshop on Mushroom Cultivation was organized by Departments of Microbiology, Biochemistry & Genetics in collaboration with "S" MUSHROOM AGRITECH, under DBT star college scheme, on 14<sup>th</sup> & 15<sup>th</sup> of October 2022. Dr. K Prasuna was the resource person of the workshop and proprietrix of S Mushroom Agritech.

Flyer & students training in mushroom cultivation