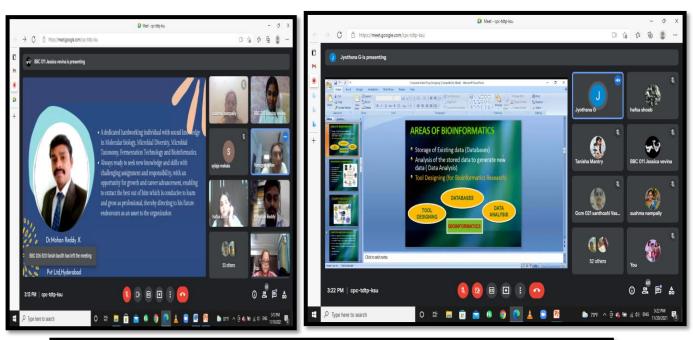

#### 1. Two Day Online Workshop on Bioinformatics Tools and Techniques

Date: 11th —12th November 2021

**Event:** A 2-day online workshop on Bioinformatics tools and techniques

**Activity:** Workshop

Resource Person 1.: Dr. Mohan Reddy K

Research Scientist

Dr. Remedies Lab Pvt. Ltd. Hyderabad.

Resource Person 2.: Dr. JyothsnaG

Sr. Research Associate

Bioaxis DNA Research Centre Pvt. Ltd.

Venue: Online

Target group: BBC combination students of I, II and III yr

**Departments involved**: Biochemistry, Biotechnology and Genetics.

To develop algorithms or models in order to understand biological systems and relationships. Until recently, biologists did not have access to very large amounts of data. This data has now become commonplace, particularly in molecular biology and genomics. Researchers were able to develop analytical methods for interpreting biological information, but were unable to share them quickly among colleagues. He used bioinformatics tools/softwares which helped the students understand the concept in a clear and easy way. His explanation was exceptionally clear and thorough. In the end the students engaged in an interactive session discussing the various career opportunities available for science graduates.