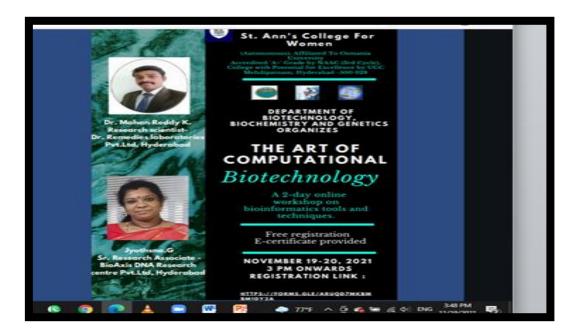

#### 1. Two Day Online Workshop on Bioinformatics Tools and Techniques

Date: 11th —12th November 2021

**Event:** A 2-day online workshop on Bioinformatics tools and techniques

**Activity:** Workshop

Resource Person 1.: Dr. Mohan Reddy K

Research Scientist

Dr. Remedies Lab Pvt. Ltd. Hyderabad.

Resource Person 2.: Dr. JyothsnaG

Sr. Research Associate

Bioaxis DNA Research Centre Pvt. Ltd.

Venue: Online

Target group: BBC combination students of I, II and III yr

**Departments involved**: Biochemistry, Biotechnology and Genetics.

To develop algorithms or models in order to understand biological systems and relationships. Until recently, biologists did not have access to very large amounts of data. This data has now become commonplace, particularly in molecular biology and genomics. Researchers were able to develop analytical methods for interpreting biological information, but were unable to share them quickly among colleagues. He used bioinformatics tools/softwares which helped the students understand the concept in a clear and easy way. His explanation was exceptionally clear and thorough. In the end the students engaged in an interactive session discussing the various career opportunities available for science graduates.