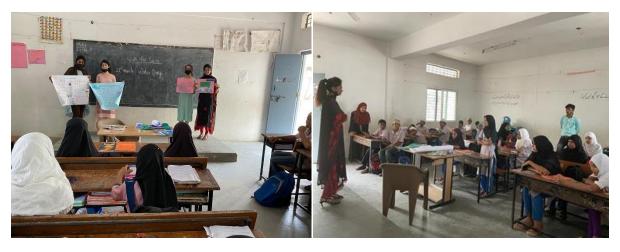

#### 1. Two Day Online Workshop on Bioinformatics Tools and Techniques

Date: 11th —12th November 2021

**Event:** A 2-day online workshop on Bioinformatics tools and techniques

**Activity:** Workshop

Resource Person 1.: Dr. Mohan Reddy K

Research Scientist

Dr. Remedies Lab Pvt. Ltd. Hyderabad.

Resource Person 2.: Dr. JyothsnaG

Sr. Research Associate

Bioaxis DNA Research Centre Pvt. Ltd.

Venue: Online

Target group: BBC combination students of I, II and III yr

**Departments involved**: Biochemistry, Biotechnology and Genetics.

To develop algorithms or models in order to understand biological systems and relationships. Until recently, biologists did not have access to very large amounts of data. This data has now become commonplace, particularly in molecular biology and genomics. Researchers were able to develop analytical methods for interpreting biological information, but were unable to share them quickly among colleagues. He used bioinformatics tools/softwares which helped the students understand the concept in a clear and easy way. His explanation was exceptionally clear and thorough. In the end the students engaged in an interactive session discussing the various career opportunities available for science graduates.