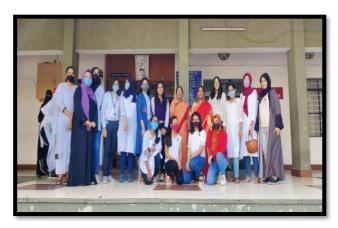

y NAAC (3rd Cycle) College with Potential for Excellence by UGC ISO 9001: 2015-ISO 14001: 2015 Hyderabad- 500028, Telangana, India

# STUDENT QUALITY ASSURANCE CELL (SQAC)



**Motto: Leading with Integrity** 

## LIST OF SQAC ACTIVITIES 2021-22

| S.No | Name of the Activity          |
|------|-------------------------------|
| 1    | Observation of World Aids Day |

#### WORLD AIDS DAY- 1st December 2021

SQAC in collaboration with the Microbiology Department tried to spread awareness among the staff and students of the college,by handing over 1800 hand made red ribbons made by sqac members and these ribbons symbolised the concern and consequences of HIV/AIDS. A total of 11 posters were made for this event. The microbiology department prepared a podcast to create awareness on HIV/AIDS.





Spreading awareness on World AID's Day



Dr. Sr. P. Amrutha

Principal

St. Ann's College For Women
(Autonomous)

Mehdipatnam, Hyderabad-28

### St. Ann's College for Women



(Autonomous), Affiliated to Osmania University Accredited 'A+' Grade by NAAC (3rd Cycle) College with Potential for Excellence by UGC ISO 9001: 2015-ISO 14001: 2015

Hyderabad- 500028, Telangana, India

| DEPARTMENTAL EXTENSION |                                 |                                                       |          |
|------------------------|---------------------------------|-------------------------------------------------------|----------|
| S.No                   | Name of the Organizing<br>Forum | Number of extension and outreach programmes organized | Page No. |
| 1                      | Depar