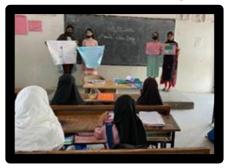

**CHILDREN'S DAY CELEBRATIONS** @ **SCHOOLS:** Outreach volunteers identified 4 schools near Mehdipatnam and carried out Children's Day Celebrations from Nov 12<sup>th</sup> to Nov 15<sup>th</sup> 2021.

Debate, essaywriting, painting and fun filled activities have been carried out at schools

Fun activities held on children's day

**CERVICAL CANCER AWARENESS**: January observed as Cervical Cancer Awareness month, outreach volunteers &rotaractors created awareness about causes, symptoms and detection methods of cervical cancer.