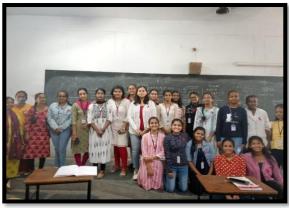

NAAC (3rd Cycle) College with Potential for Excellence by UGC ISO 9001: 2015-ISO 14001: 2015 Hyderabad- 500028, Telangana, India

# STUDENT QUALITY ASSURANCE CELL (SQAC)



**Motto: Leading with Integrity** 

## LIST OF SQAC ACTIVITIES 2021-22

| S.No | Name of the Activity          |
|------|-------------------------------|
| 1    | Observation of World Aids Day |

#### WORLD AIDS DAY- 1st December 2021

SQAC in collaboration with the Microbiology Department tried to spread awareness among the staff and students of the college,by handing over 1800 hand made red ribbons made by sqac members and these ribbons symbolised the concern and consequences of HIV/AIDS. A total of 11 posters were made for this event. The microbiology department prepared a podcast to create awareness on HIV/AIDS.





Spreading awareness on World AID's Day



Dr. Sr. P. Amrutha

Principal

St. Ann's College For Women
(Autonomous)

Mehdipatnam, Hyderabad-28

### St. Ann's College for Women



(Autonomous), Affiliated to Osmania University Accredited 'A+' Grade by NAAC (3rd Cycle) College with Potential for Excellence by UGC ISO 9001: 2015-ISO 14001: 2015

Hyderabad- 500028, Telangana, India

| DEPARTMENTAL EXTENSION |                                 |                                                       |          |
|------------------------|---------------------------------|-------------------------------------------------------|----------|
| S.No                   | Name of the Organizing<br>Forum | Number of extension and outreach programmes organized | Page No. |
| 1                      | Departm