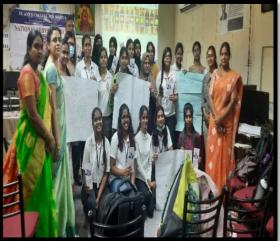

#### 4. Webinar -Swami Vivekanada - A master motivator

Date: 12th January 2022

**No. of Student Participants: 100** 

100 cadets took part in an online webinar conducted on the occasion of national youth day on 12<sup>th</sup> January 2022. This webinar was organized by the youth for Seva foundation on the topic "Swami Vivekanada - A master motivator".

#### **Webinar on National Youth Day**