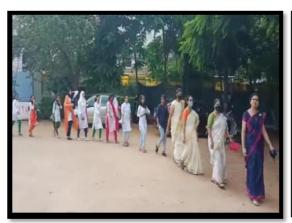

#### 2.Fit India Freedom Run 2.0

**Date: 17<sup>th</sup> July 2021** 

No. of students participated: 50

Organized a Fit India Freedom Run 2.0 on 17/07/2021 with several NSS volunteers and also faculty The campaign aims to motivate citizens to make a resolve to do a physical activity of at least 30 minutes daily in their lives and live by the motto 'Fitness ka Dose, Aadha Ghanta Roz'.

NSS volunteers participating in the Fit India Freedom Run