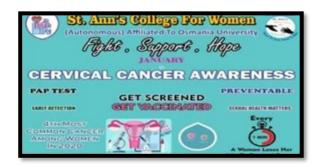

Debate, essaywriting, painting and fun filled activities have been carried out at schools

Fun activities held on children's day

**CERVICAL CANCER AWARENESS**: January observed as Cervical Cancer Awareness month, outreach volunteers &rotaractors created awareness about causes, symptoms and detection methods of cervical cancer.

#### Poster on cervical cancer to spread awareness

**NATIONAL GIRL CHILD DAY:** As part of National Girl Child Day on January 24th, volunteers visited various schools nearby college and conducted sessions on personality development, competitions on poster making and slogan writing.