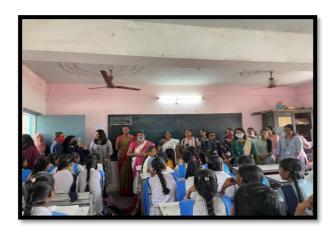

#### Poster on cervical cancer to spread awareness

**NATIONAL GIRL CHILD DAY:** As part of National Girl Child Day on January 24th, volunteers visited various schools nearby college and conducted sessions on personality development, competitions on poster making and slogan writing.

Activities held on National Girl Child Day

**ROOTS:** Recognising International Mother Language Day on February 21<sup>st</sup>, Rotaract Club created an awareness video on importance of mother tongue in cultural heritage in collaboration with other Rotaract Clubs and shared it in social media platform