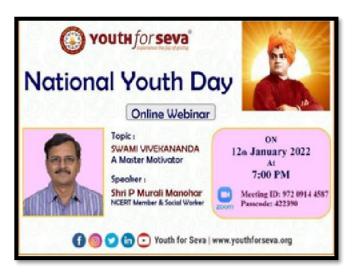

#### 4. Webinar -Swami Vivekanada - A master motivator

Date: 12th January 2022

**No. of Student Participants: 100** 

100 cadets took part in an online webinar conducted on the occasion of national youth day on 12<sup>th</sup> January 2022. This webinar was organized by the youth for Seva foundation on the topic "Swami Vivekanada - A master motivator".

#### **Webinar on National Youth Day**