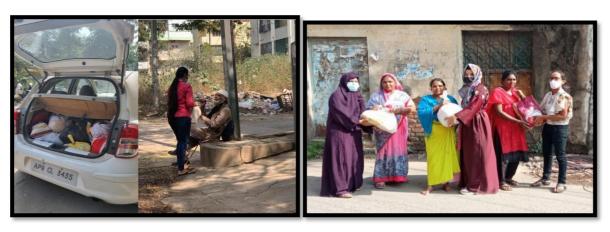

#### **REPORT OF THE EVENTS**

**MEAL DISTRIBUTION:** Rotaractors of Rotaract Club St.Ann's College in collaboration with NGO foundation - "Love Army Charity- A force of humanity" distributed meals for the needy like daily wage laborours and others who were having tough times during pandemic on 1<sup>st</sup> July 2021.