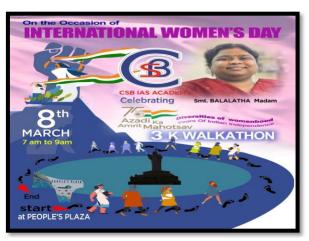

#### 8. 3 km walkathon in collaboration with youth for seva

Date:8<sup>th</sup> March 2022 No of participants:20

To celebrate international women's day, a 3 km walkathon was organized by the youth for Seva foundation and almost 20 cadets volunteered. The walkathon was from 7 am to 9 am on 8<sup>th</sup>March.

Poster for walk on International Women's Day