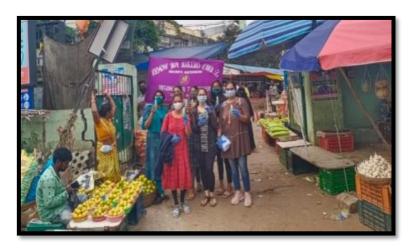

#### **REPORT OF THE EVENTS**

**MEAL DISTRIBUTION:** Rotaractors of Rotaract Club St.Ann's College in collaboration with NGO foundation - "Love Army Charity- A force of humanity" distributed meals for the needy like daily wage laborours and others who were having tough times during pandemic on 1<sup>st</sup> July 2021.