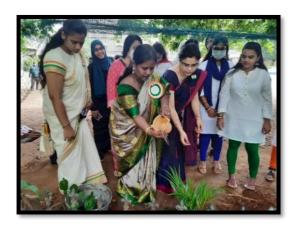

#### 1.Haritha Haram

**Date: 16th July 2021** 

No. of students participated:20

NSS organised Haritha Haram on 16<sup>th</sup> July 2021 which is a Telangana government's flagship programme Telangana Ku Haritha Haram (THH),taken up to enhance the green cover in the state.

Planting saplings to increase green cover