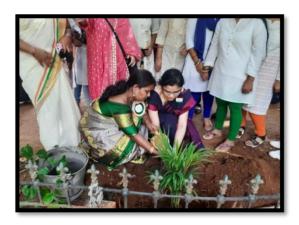

#### 1.Haritha Haram

**Date: 16th July 2021** 

No. of students participated:20

NSS organised Haritha Haram on 16<sup>th</sup> July 2021 which is a Telangana government's flagship programme Telangana Ku Haritha Haram (THH),taken up to enhance the green cover in the state.

Planting saplings to increase green cover