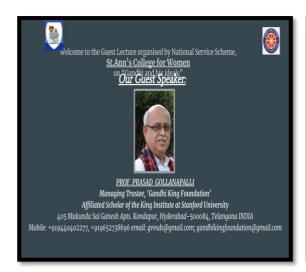

#### 7. Seminar On 'Gandhi and His Ideals'

Date: 30<sup>th</sup> December 2021

No. of students participated: 150

NSS in collaboration with Political Science Department Organized a seminaron 'Gandhi and His Ideals' principles by Prof. Prasad Gollanpalli on 30/12/2021. Around 150 NSS volunteers attended the seminar.

#### Seminar on Gandhi and his ideals