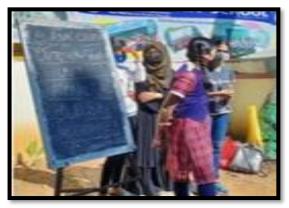

#### **6.National Pollution Control Day**

Date: 04th December 2022

No. of students participated:150

To commemorate National pollution control day and remember, reflect and pay respect to the departed souls of dreadful Bhopal gas tragedy an awareness seminar was organized in collaboration with NSS volunteers & Department of Chemistry and also in association with IIC (Institutions Innovation Council),St Ann's College for Women Hyderabad on 04/12/2022.

Seminar on national pollution control day