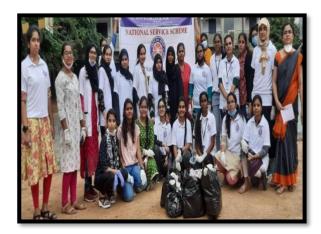

#### 3. Clean India programme

Date: 1st November to 7th November 2021

No. of students participated:100

NSS Organized a week-long Clean India programme 1/11/21- 07/ 11/21 where NSS volunteers collected single use plastic waste from in and around the college area.

#### Participants volunteering for Clean India programme