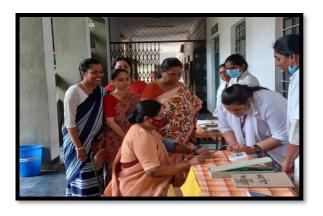

**MATERNAL & CHILD HEALTH CAMP:** Rotaract Club of St.Ann's College in Collaboration with its sponsor club Rotary Club of Hyderabad Central organized Maternal & Child Health Camp at Sri Vijaya Hospitals ,Mehdipatnam on April 25<sup>th</sup> 2022.