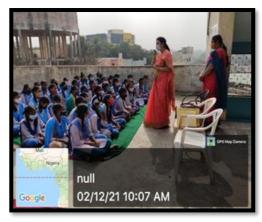

**CHILDREN'S DAY CELEBRATIONS** @ **SCHOOLS:** Outreach volunteers identified 4 schools near Mehdipatnam and carried out Children's Day Celebrations from Nov 12<sup>th</sup> to Nov 15<sup>th</sup> 2021.

Debate, essaywriting, painting and fun filled activities have been carried out at schools

Fun activities held on children's day

**CERVICAL CANCER AWARENESS**: January observed as Cervical Cancer Awareness month, outreach volunteers &rotaractors created awareness about causes, symptoms and detection methods of cervical cancer.