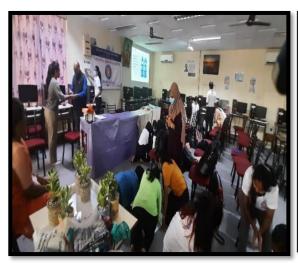

#### 1.Haritha Haram

**Date: 16th July 2021** 

No. of students participated:20

NSS organised Haritha Haram on 16<sup>th</sup> July 2021 which is a Telangana government's flagship programme Telangana Ku Haritha Haram (THH),taken up to enhance the green cover in the state.

Planting saplings to increase green cover