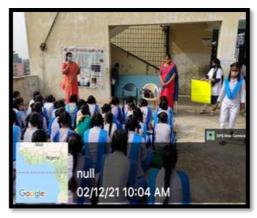

**CHILDREN'S DAY CELEBRATIONS** @ **SCHOOLS:** Outreach volunteers identified 4 schools near Mehdipatnam and carried out Children's Day Celebrations from Nov 12<sup>th</sup> to Nov 15<sup>th</sup> 2021.

Debate, essaywriting, painting and fun filled activities have been carried out at schools

Fun activities held on children's day

**CERVICAL CANCER AWARENESS**: January observed as Cervical Cancer Awareness month, outreach volunteers &rotaractors created awareness about causes, symptoms and detection methods of cervical cancer.