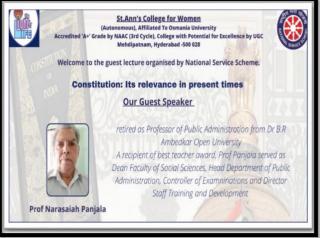

#### 9. Webinar on Constitution - Its Relevance In Present Times

Date:28th January 2022

No. of students participated:120

NSS Organized a webinar on "Constitution-Its Relevance in present times" on 28/01/2022 as part of Republic Day Celebrations by Prof. NarasaiahPanjala, Retd. Dr.B.R Ambedkar

Webinar conducted on constitution and its relevance in present times