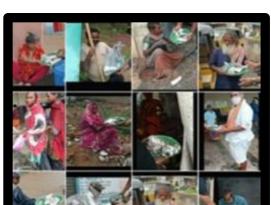

#### **REPORT OF THE EVENTS**

**MEAL DISTRIBUTION:** Rotaractors of Rotaract Club St.Ann's College in collaboration with NGO foundation - "Love Army Charity- A force of humanity" distributed meals for the needy like daily wage laborours and others who were having tough times during pandemic on 1<sup>st</sup> July 2021.