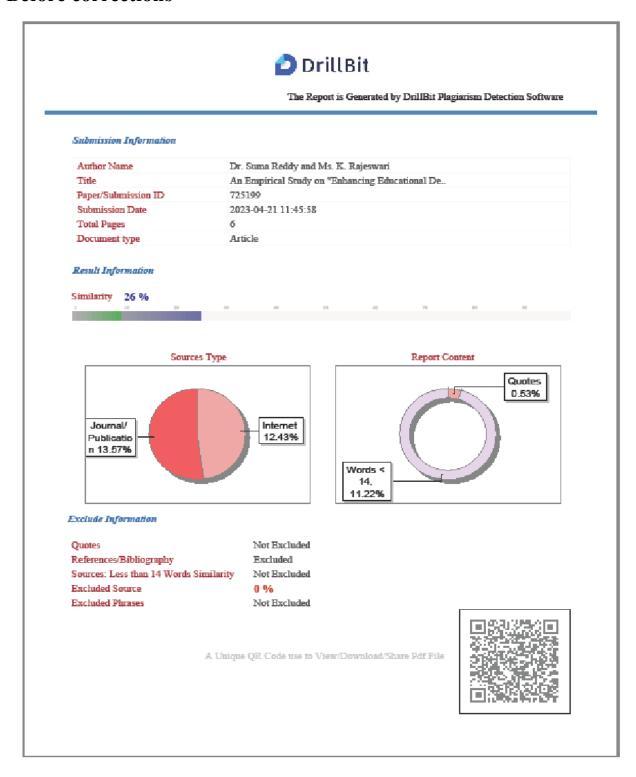

## **Before corrections**

# After corrections

The Report is Generated by DrillBit Plagiarism Detection Software

#### Submission Information

| Author Name         | Dr. N. Suma Reddy, Ms. K. Rajeswari             |  |  |
|---------------------|-------------------------------------------------|--|--|
| Title               | An Empirical Study on "Enhancing Educational De |  |  |
| Paper/Submission ID | 727846<br>2023-04-27 14:16:50                   |  |  |
| Submission Date     |                                                 |  |  |
| Total Pages         | 4                                               |  |  |
| Document type       | Research Paper                                  |  |  |

#### Result Information

Similarity 6 %

1 19 20 50 40 50 60 70 80 90

#### **Exclude Information**

Quotes Not Excluded
References/Bibliography Excluded
Sources: Less than 14 Words Similarity Not Excluded
Excluded Source 0 %
Excluded Phrases Not Excluded

A Unique QR Code use to View/Download/Share Pdf File