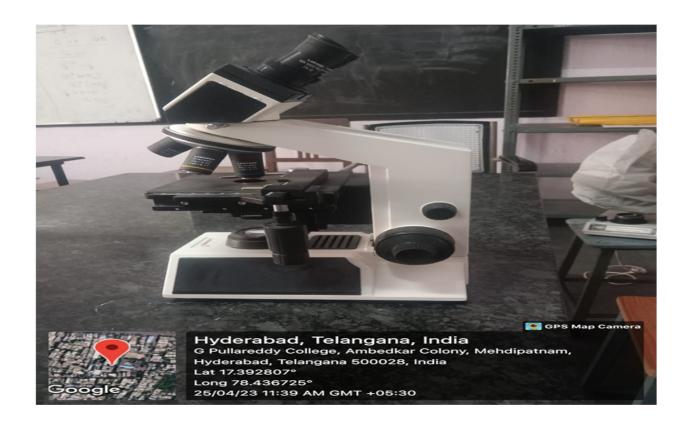

# EQUIPMENT PURCHASED UNDER DBT-CAMERA ATTACHED MICROSCOPE

(Autonomous), Affiliated to Osmania University Accredited 'A+' Grade by NAAC (3rd Cycle) College with Potential for Excellence by UGC ISO 9001: 2015-ISO 14001: 2015