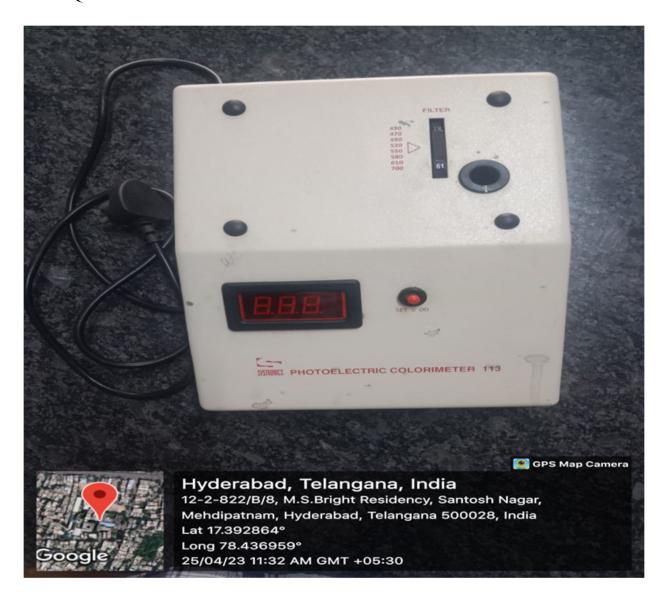

#### EQUIPMENT PURCHASED UNDER DBT-SPECTROPHOTOMETRY

(Autonomous), Affiliated to Osmania University Accredited 'A+' Grade by NAAC (3rd Cycle) College with Potential for Excellence by UGC ISO 9001: 2015-ISO 14001: 2015 Hyderabad- 500028, Telangana, India