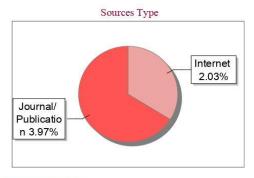

## After corrections

The Report is Generated by DrillBit Plagiarism Detection Software

#### Submission Information

| Author Name         | Dr. N. Suma Reddy, Ms. K. Rajeswari             |  |  |
|---------------------|-------------------------------------------------|--|--|
| Title               | An Empirical Study on "Enhancing Educational De |  |  |
| Paper/Submission ID | 727846<br>2023-04-27 14:16:50                   |  |  |
| Submission Date     |                                                 |  |  |
| Total Pages         | 4                                               |  |  |
| Document type       | Research Paper                                  |  |  |

#### Result Information

Similarity 6 %

1 19 20 50 40 50 60 70 80 90