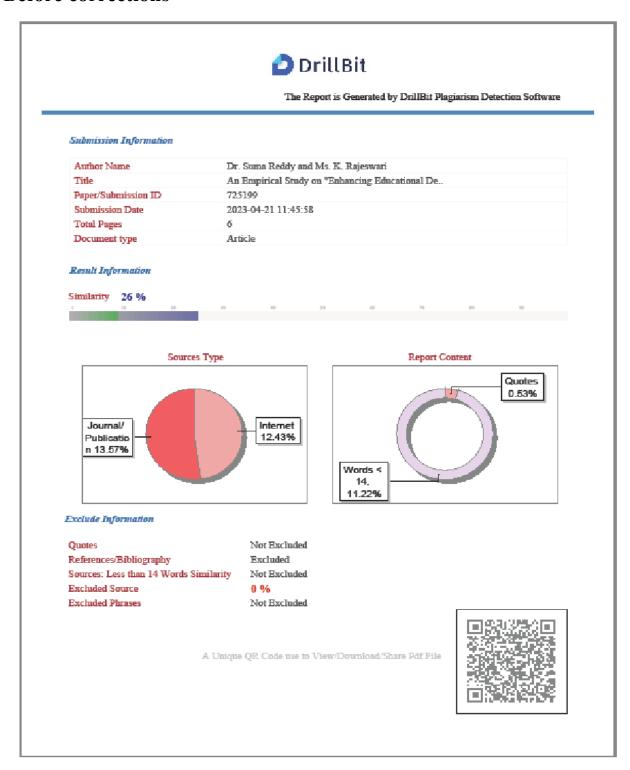

## **Before corrections**

#### Submission Information

| Author Name         | Dr. N. Suma Reddy, Ms. K. Rajeswari             |  |  |
|---------------------|-------------------------------------------------|--|--|
| Title               | An Empirical Study on "Enhancing Educational De |  |  |
| Paper/Submission ID | 727846<br>2023-04-27 14:16:50                   |  |  |
| Submission Date     |                                                 |  |  |
| Total Pages         | 4                                               |  |  |
| Document type       | Research Paper                                  |  |  |

#### Result Information

Similarity 6 %

1 19 20 50 40 50 60 70 80 90

#### **Exclude Information**

Quotes Not Excluded
References/Bibliography Excluded
Sources: Less than 14 Words Similarity Not Excluded
Excluded Source 0 %
Excluded Phrases Not Excluded

A Unique QR Code use to View/Download/Share Pdf File