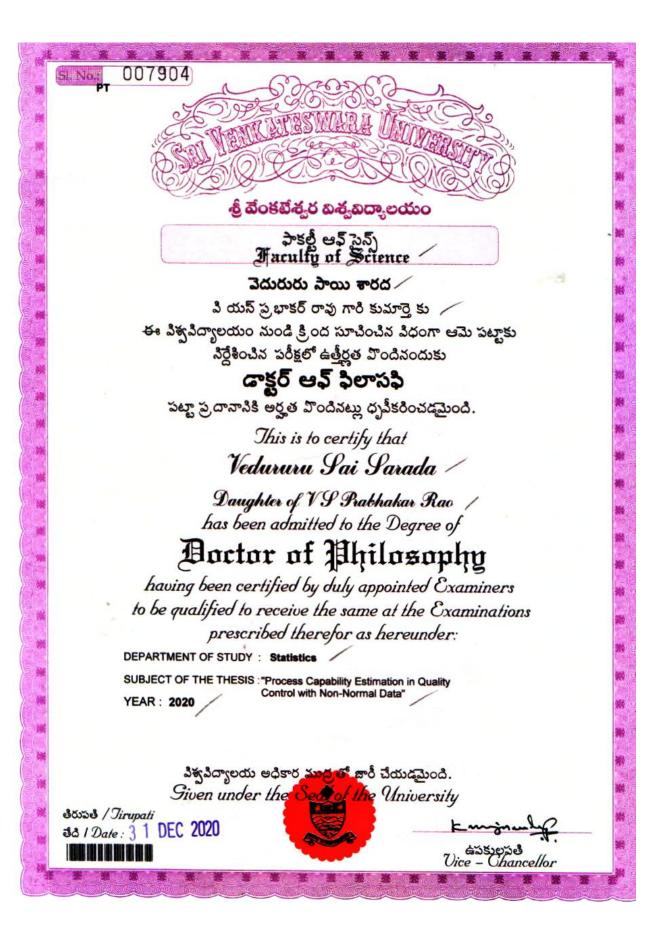

### Faculty Awarded With Doctorate 2018-2023

| S.No. | Name                 | Department          | Year<br>of<br>Award | Thesis title                                                                                                                                                                                       |
|-------|----------------------|---------------------|---------------------|----------------------------------------------------------------------------------------------------------------------------------------------------------------------------------------------------|
| 1     | Dr.N.Prathyusha      | English             | 2018                | Use of Multiple Intelligences in English<br>Language Learning: An exploratory Study<br>of Government Schools in Karimnagar<br>District                                                             |
| 2     | Dr. S. Naga Poornima | Management          | 2019                | Comparative study on Core banking<br>services offered by public sector and Private<br>sector banks with reference to Hyderabad.                                                                    |
| 3     | Dr.V.Vasudha Thakur  | Commerce            | 2019                | Online shopping in India-A study                                                                                                                                                                   |
| 4     | Dr. V Sai Sarada     | Statistics          | 2020                | Process Capability estimation in Quality<br>Control with non-normal data                                                                                                                           |
| 5     | Dr. Santoshi Misra   | Mathematics         | 2021                | Numerical Solutions of Heat and Mass<br>Transfer of Nanofluid Flow over Linear and<br>Nonlinear Stretching Sheet                                                                                   |
| 6     | Dr. A. Mary Francina | Management          | 2021                | A study on impact HR practices in select<br>Information Technology Companies in<br>Hyderabad                                                                                                       |
| 7     | Dr. K. Bharadwaja    | Management          | 2021                | Effects of management by objectives on organisation performance in MSMEs industries in twin Cities in telangana state                                                                              |
| 8     | Dr.D.Divya           | Zoology             | 2022                | Exploring antibacterial potential of bioactive<br>compounds extracted from Bruguiera<br>Cylindrica (L and Excoecaria) Agallocha<br>(L) Leaf Extracts against Pseudomanas<br>Aegeruginosa Infection |
| 9     |                      | English             | 2022                | A study of relative effectiveness of<br>computer assisted instructor and tradition<br>methods in screening                                                                                         |
| 10    | Dr.D.Srikala         | Statistics          |                     | Statistical analysis of impoverishment and<br>health care in Southern India - A micro level<br>study                                                                                               |
| 11    | Dr.Nagakavitha       | Computer<br>Science | 2023                | Impact of text analytics and NLP under the<br>recent techniques of artificial intelligence                                                                                                         |
| 12    | Dr.T.Anuradha        | Commerce            |                     | A study of FDI in life Insurance sector in<br>India from Stake Holders perspective                                                                                                                 |