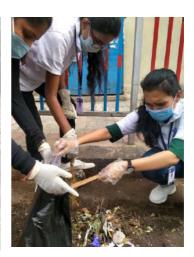

#### Social Entrepreneurship, Swachhta

Dharini Eco club and NSS unit of our college organized Intra college recycling championship under WOW initiative of ITC, in the month of Nov & Dec 2022 wherein we constituted a Swachh Club with around 55 students as Swachh club members and volunteers who look into collection of Dry waste and its recycling.

They create awareness on cleanliness, importance of waste segregation and recycling among student fraternity . This group of students are responsible for efficient collection and segregation of dry waste in the campus.