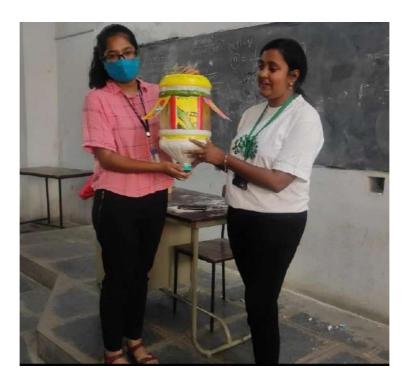

#### Social Entrepreneurship, Swachhta

Dharini Eco club and NSS unit of our college organized Intra college recycling championship under WOW initiative of ITC, in the month of Nov & Dec 2022 wherein we constituted a Swachh Club with around 55 students as Swachh club members and volunteers who look into collection of Dry waste and its recycling.

They create awareness on cleanliness, importance of waste segregation and recycling among student fraternity . This group of students are responsible for efficient collection and segregation of dry waste in the campus.