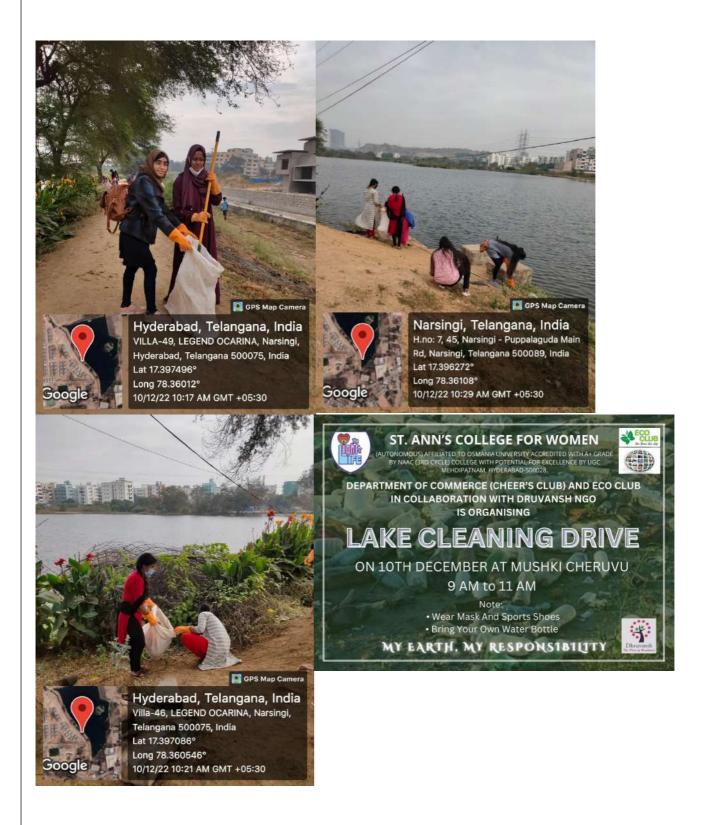

#### Social Entrepreneurship, Swachhta

Dharini Eco club and NSS unit of our college organized Intra college recycling championship under WOW initiative of ITC, in the month of Nov & Dec 2022 wherein we constituted a Swachh Club with around 55 students as Swachh club members and volunteers who look into collection of Dry waste and its recycling.

They create awareness on cleanliness, importance of waste segregation and recycling among student fraternity . This group of students are responsible for efficient collection and segregation of dry waste in the campus.