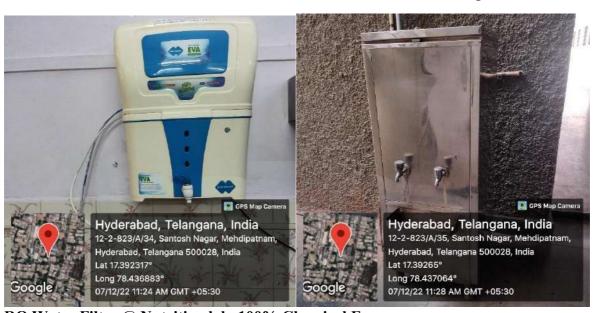

| B+    |         |
| d. | 50%                        | 5      | В     |         |
| e. | Less than 50%              | 4      | C+    |         |
| f. | No surface water           | 0      | С     |         |
|    | harvested                  |        |       |         |

College has rain water harvesting pits at various locations which maintain the campus ecology. The rain water runoffs are prevented in the campus through strategic bunds to enable the rain water to seep into the ground, ensuring rainwater conservation. It has been observed that the ground water level in the campus has shown a significant rise indicated by the availability of bore water throughout the year.

#### **Rain water Harvest Pit**





Borewell

#### **RO** Water Filter

#### **Stainless Steel Water Dispensers**



RO Water Filter @ Nutrition lab 100% Chemical Free:

No chemicals such as chlorine, bromine or iodine are used for purification of water unlike other water purifiers, thereby making water safe and healthy for consumption. Activated carbon cartridge and silver impregnated carbon filter removes all chemical impurities like chlorine, as well as maintain healthy colour and odour of the water.

#### Stainless Steel Water Dispensers are installed in every floor of the college:

Food grade stainless steel water tanks are safe to use. Plastic tanks may get BPA found which raises health safety concerns. Stainless Steel Water Dispensers are more Durable:Plastic water storage tanks are highly non-durable when compared to steel water Matka. Plastic coolers when dropped from your hand accidentally wo