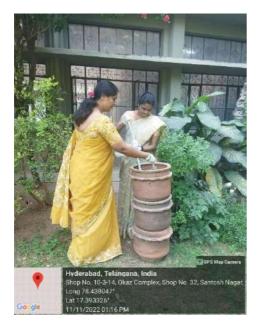

#### Social Entrepreneurship, Swachhta

Dharini Eco club and NSS unit of our college organized Intra college recycling championship under WOW initiative of ITC, in the month of Nov & Dec 2022 wherein we constituted a Swachh Club with around 55 students as Swachh club members and volunteers who look into collection of Dry waste and its recycling.

They create awareness on cleanliness, importance of waste segregation and recycling among student fraternity . This group of students are responsible for efficient collection and segregation of dry waste in the campus.