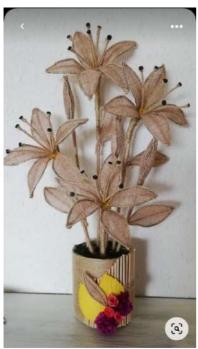

ted to** Eco club and Environment Education students by Mrs Pranathi to create awareness among students to avoid plastic bags Also students were taught to make sanitary pad disposal pouches using newspapers, to dispose of used pads properly. Students were asked to prepare a minimum of 5 bags each using different kinds of paper like newspaper, Magazines and calendars and handmade paper

**Quiz on Know Your Plastic Footprint:** To create Consciousness on the plastic waste and to know how it is polluting our environment a simple Quiz was conducted with the theme

"Know your Plastic Footprint" were in questions related to usage of plastic in daily life were asked and points were allotted depending up how much of plastic waste is generated by an individual **Best Out Of Waste Activity:** 









Jute flower vase



Bird Feeder made with Mineral water can

Online session on Recycling and Why it is important on Jan 28, 2022 for Environment Education Students



Instagram, YouTube channel and twitter account created to share the e content created on reusing PVC banners and gunny bags for making Eco friendly banners

#### National level project ECHO 2021-22 WWF-India in partnership

Dharini Eco club students worked on Echo Project- Building a Cadre of Green Entrepreneurs-National Project.

Prakrith Ki Pramithi -Designing Eco Banners from gunny bags, jute and textile waste to replace PVC banners.



Banner made out of Gunny bags and paper

#### **ECHO 2021-22 Project Activities**

Instagram, Youtube channel and Twitter account created

The ECHO Team and Volunteers organized various