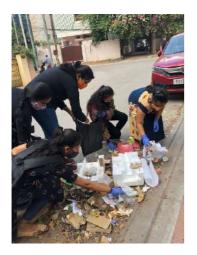

#### Social Entrepreneurship, Swachhta

Dharini Eco club and NSS unit of our college organized Intra college recycling championship under WOW initiative of ITC, in the month of Nov & Dec 2022 wherein we constituted a Swachh Club with around 55 students as Swachh club members and volunteers who look into collection of Dry waste and its recycling.

They create awareness on cleanliness, importance of waste segregation and recycling among student fraternity . This group of students are responsible for efficient collection and segregation of dry waste in the campus.