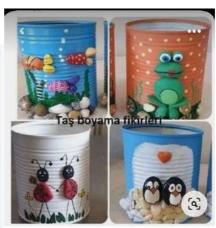

rated to** Eco club and Environment Education students by Mrs Pranathi to create awareness among students to avoid plastic bags Also students were taught to make sanitary pad disposal pouches using newspapers, to dispose of used pads properly. Students were asked to prepare a minimum of 5 bags each using different kinds of paper like newspaper, Magazines and calendars and handmade paper

**Quiz on Know Your Plastic Footprint:** To create Consciousness on the plastic waste and to know how it is polluting our environment a simple Quiz was conducted with the theme

"Know your Plastic Footprint" were in questions related to usage of plastic in daily life were asked and points were allotted depending up how much of plastic waste is generated by an individual **Best Out Of Waste Activity:** 









Jute flower vase



Bird Feeder made with Mineral water can

Online session on Recycling and Why it is important on Jan 28, 2022 for Environment Education Students



Instagram, YouTube channel and twitter account created to share the e content created on reusing PVC banners and gunny bags for making Eco friendly banners

#### National level project ECHO 2021-22 WWF-India in partnership

Dharini Eco club students worked on Echo Project- Building a Cadre of Green Entrepreneurs-National Project.

Prakrith Ki Pramithi -Designing Eco Banners from gunny bags, jute and textile waste to replace PVC banners.



Banner made out of Gunny bags and paper

#### **ECHO 2021-22 Project Activities**

Instagram, Youtube channel and Twitter account created

The ECHO Team and Volunteers organized vario