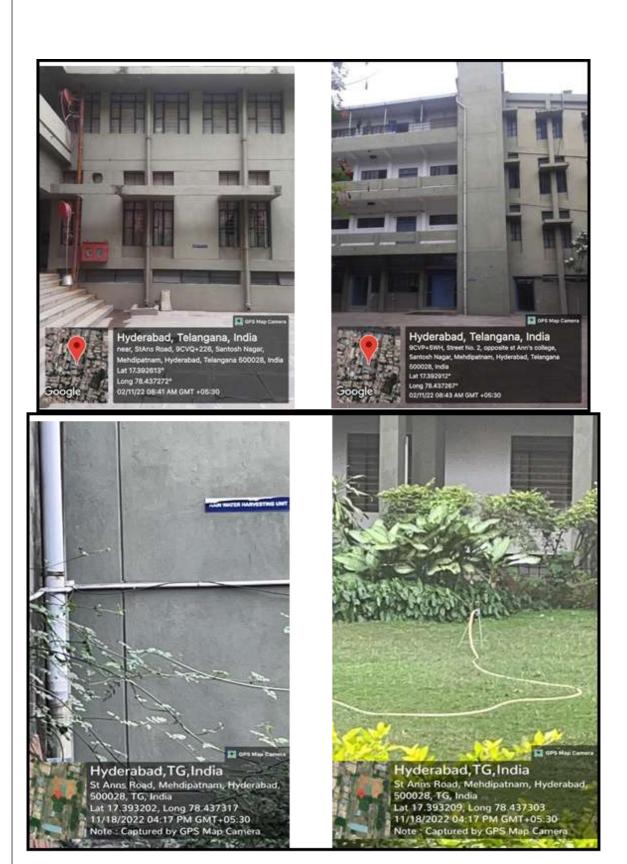

u>          | 7             | <u>A</u>     |         |
| <u>c.</u> | <u>60%</u>          | 6             | <u>B+</u>    |         |
| <u>d.</u> | <u>50%</u>          | 5             | <u>B</u>     |         |
| <u>e.</u> | Less than 50%       | 4             | <u>C</u> +   |         |
| <u>f.</u> | No Rooftop          | 0             | <u>C</u>     |         |
|           | rainwater harvested |               |              |         |

#### Add Random Pictures and paragraphs of the work

Efforts have been made to channelize the rainwater from the rooftops into drums for non-potable use. The Department of Botany and Eco club maintain and monitor the rain waterharvesting project. Sprinklers are used to water plants in the Garden to conserve water. We have six rooftop Water harvesting pits



Rain water Harvest Pit Sprinklers are used to water plants in the Garden to conserve

#### 4. Rooftop Solar System

| #  | <b>Assessment Criteria</b>       | Points | Grade | Remarks                                               |
|----|----------------------------------|--------|-------|-------------------------------------------------------|
| a. | Contribution to grid after use   | 10     | A+    |                                                       |
| b. | 100% self-dependent              | 8      | Α     |                                                       |
| c. | 75% self-dependent               | 6      | B+    |                                                       |
| d. | 60-69% self-dependent            | 5      | В     |