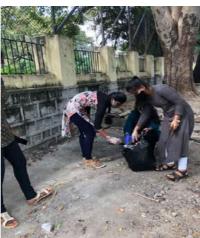

#### Social Entrepreneurship, Swachhta

Dharini Eco club and NSS unit of our college organized Intra college recycling championship under WOW initiative of ITC, in the month of Nov & Dec 2022 wherein we constituted a Swachh Club with around 55 students as Swachh club members and volunteers who look into collection of Dry waste and its recycling.

They create awareness on cleanliness, importance of waste segregation and recycling among student fraternity . This group of students are responsible for efficient collection and segregation of dry waste in the campus.