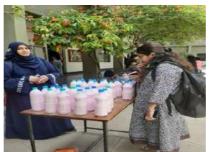

#### Social Entrepreneurship, Swachhta

Dharini Eco club and NSS unit of our college organized Intra college recycling championship under WOW initiative of ITC, in the month of Nov & Dec 2022 wherein we constituted a Swachh Club with around 55 students as Swachh club members and volunteers who look into collection of Dry waste and its recycling.

They create awareness on cleanliness, importance of waste segregation and recycling among student fraternity . This group of students are responsible for efficient collection and segregation of dry waste in the campus.