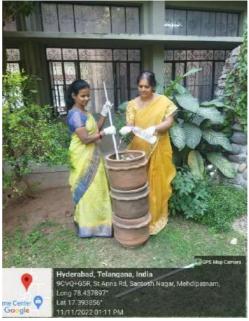

#### Social Entrepreneurship, Swachhta

Dharini Eco club and NSS unit of our college organized Intra college recycling championship under WOW initiative of ITC, in the month of Nov & Dec 2022 wherein we constituted a Swachh Club with around 55 students as Swachh club members and volunteers who look into collection of Dry waste and its recycling.

They create awareness on cleanliness, importance of waste segregation and recycling among student fraternity . This group of students are responsible for efficient collection and segregation of dry waste in the campus.