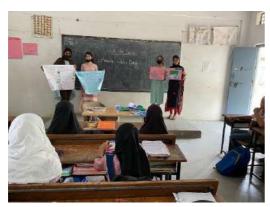

may get dents while they would still be useful and provide a good return for money along with lifetime durability.

Most plastic water dispensers are made from recycled plastic. Though it is better for the environment to use recycled plastic – it causes a greater health risk. The chemical emitted from plastic water tanks may cause serious diseases like cancer. Above all – plastic tanks get faded colors over time. While polishing on stainless steel tanks be it glossy or matte remains as it for a lifetime. Also, cleaning and storing when not in use is easy for such steel-made dispensers.

#### **Activities**

World Water Day 22-03- 2022, Interactive session organised at Govt school by Dharini eco club volunteers to Conserve Water and create awareness on Significance of observing this day.





#### **Water Conservation Day**

Observed water conservation Day in the college by organising activities such as taking pledge, chanting slogan and playing skits on water conservation organized by the Political Science Department on 22 March 2022.



#### 3. Rooftop Water Harvesting

| <u>#</u>  | Assessment Criteria | <b>Points</b> | <u>Grade</u> | Remarks |
|-----------|---------------------|---------------|--------------|---------|
| <u>a.</u> | <u>80%</u>          | <u>10</u>     | <u>A+</u>    | A+      |
| <u>b.</u> | <u>70%</u>          | 7             | <u>A</u>     |         |
| <u>c.</u> | <u>60%</u>          | 6             | <u>B+</u>    |         |
| <u>d.</u> | <u>50%</u>          | 5             | <u>B</u>     |         |
| <u>e.</u> | Less than 50%       | 4