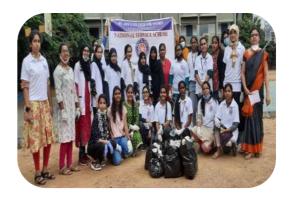

#### Social Entrepreneurship, Swachhta

Dharini Eco club and NSS unit of our college organized Intra college recycling championship under WOW initiative of ITC, in the month of Nov & Dec 2022 wherein we constituted a Swachh Club with around 55 students as Swachh club members and volunteers who look into collection of Dry waste and its recycling.

They create awareness on cleanliness, importance of waste segregation and recycling among student fraternity . This group of students are responsible for efficient collection and segregation of dry waste in the campus.