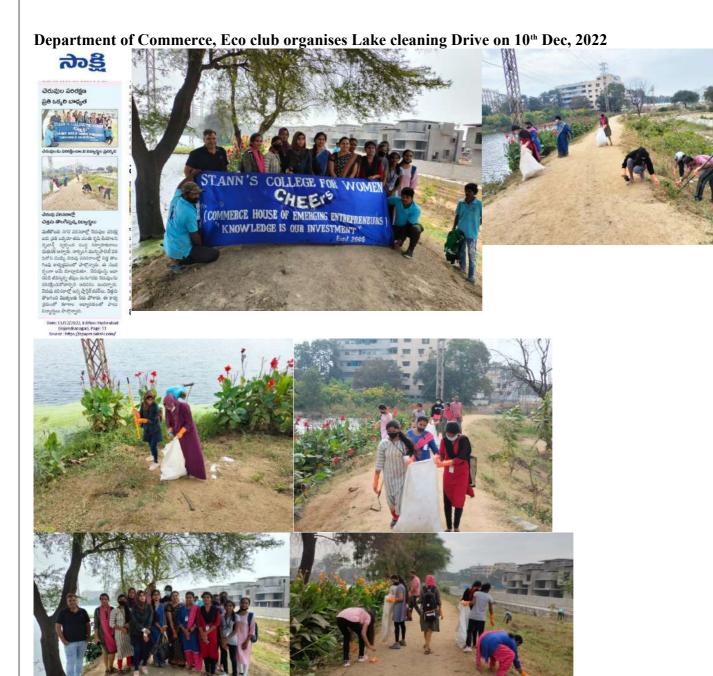

#### Social Entrepreneurship, Swachhta

Dharini Eco club and NSS unit of our college organized Intra college recycling championship under WOW initiative of ITC, in the month of Nov & Dec 2022 wherein we constituted a Swachh Club with around 55 students as Swachh club members and volunteers who look into collection of Dry waste and its recycling.

They create awareness on cleanliness, importance of waste segregation and recycling among student fraternity . This group of students are responsible for efficient collection and segregation of dry waste in the campus.