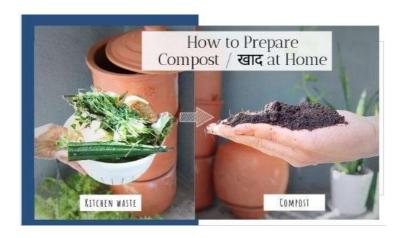

#### Committee Dharini Eco Club

| S.No | Name of the Faculty      | Nature of work                                           |
|------|--------------------------|----------------------------------------------------------|
| 1.   | AM Sylaja                | Coordinates and conducts Environment Education           |
|      | Eco club convenor        | classes for first year students, organize awareness      |
|      |                          | sessions on environmental issues, competitions, rallys,  |
|      |                          | demonstrate composting, ,conduct planatation             |
|      |                          | cleanliness drives recycling and upcycling plastic       |
|      |                          | waste, organize stalls for sale of eco friendly products |
| 2.   | Pranathi Eco club member | conducts Environment Education classes for first year    |
|      |                          | students and Supports the convenor in conduction of all  |
|      |                          | the above activities                                     |
| 3.   | Poonam Eco club member   | Vermicomposting pit maintenance, coordination of         |
|      |                          | events organized under Eco club like invited talks etc   |
| 4.   | Supriya Eco club member  | Supports and coordinates eco club events, competitions,  |
|      |                          | audits etc                                               |
| 5.   | Vasavi Eco club member   | coordination of events organized under Eco club like     |
|      |                          | invited talks etc                                        |
| 6,   | Anitha Eco club member   | Organic manure pit, botanical garden maitenace,          |
|      |                          | supports organizing of eco club events                   |