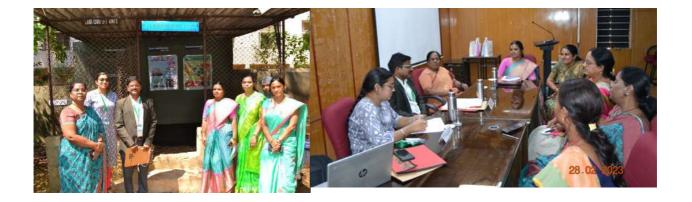

It is proposed to formalize the student initiatives into Self Help Groups and an interactive session was organized by inviting **Shri P Sudheer Kumar IAO - Global Chapter Member** |**RP-MGNCRE**| **Ministry of Education** |**Government of India** A presentation was made to showcase our Co-Curricular activities, outreach programs, social entrepreneurship, awareness and training programs. He interacted with Principal, Deans, Eco – club, Centre for Women studies, outreach and ED Cell coordinators apprising us of future course of action.

\_

Shri.P.Sudheer Kumar visited St. Ann's College For Women