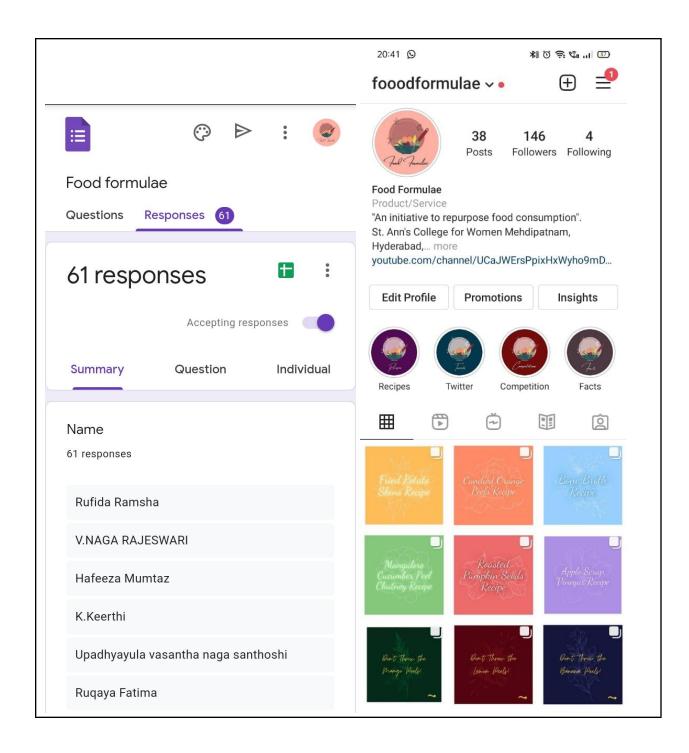

# Top 3 best Outcomes:

- 1. <u>Creation of useful virtual content</u> on food wastage in the form of videos, memes, Instagram stories, comics, posters, and reaching out to the youth to raise awareness on the problem.
- 2. <u>Survey analysis</u> was done to know the factors causing food wastage, and the mindset of the participant's in tackling the issue. The form received more than 120 responses
- 3. We had an unexpected bigger <u>Social Media Reach</u> to the youth through all of our social media platforms which showed exponential growth and increasing interest and engagement, as is visible from the stats and analysis reports attached below.