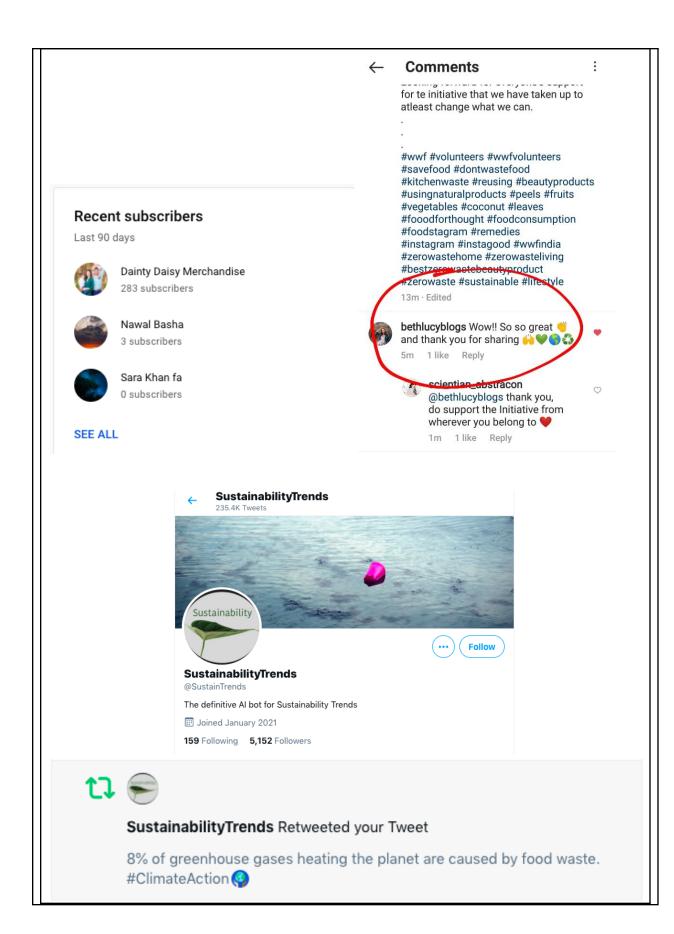

# Top 3 best Outcomes:

- 1. <u>Creation of useful virtual content</u> on food wastage in the form of videos, memes, Instagram stories, comics, posters, and reaching out to the youth to raise awareness on the problem.
- 2. <u>Survey analysis</u> was done to know the factors causing food wastage, and the mindset of the participant's in tackling the issue. The form received more than 120 responses
- 3. We had an unexpected bigger <u>Social Media Reach</u> to the youth through all of our social media platforms which showed exponential growth and increasing interest and engagement, as is visible from the stats and analysis reports attached below.

| The Food                                   | Formulae @FoodFormulae                                                                                                                                  |                                                              |                                                                             |
|--------------------------------------------|---------------------------------------------------------------------------------------------------------------------------------------------------------|--------------------------------------------------------------|-----------------------------------------------------------------------------|
| 28 day summa                               | ary with change over previous p                                                                                                                         | period                                                       |                                                                             |
| Tweets<br>40                               | Tweet impressions<br>1,742 ↑8,610.0                                                                                                                     | Profile visits<br>2,670 ↑1,400.0                             | Followers                                                                   |
| Analy<br>Analy<br>28 day s<br>Tweets<br>40 | Account home<br>Food Formulae @FoodFormulae<br>summary with change over previous                                                                        | Profile visits<br>510.0% 2,670 ↑1,400.0                      | Followers<br>8 12                                                           |
| May 2021                                   | • 24 days so far<br>LIGHTS                                                                                                                              |                                                              |                                                                             |
| Beauty pr<br>minutes t<br>straight fr      | eet earned 117 impressions<br>roducts that take less than 10<br>to prep, are a 100% DIY and<br>rom the Kitchen!<br>n on your food waste in the<br>too!) | Cucumber, Potato<br>Dark circles: pic.tw                     | et earned 63 impressions<br>Aloe Vera Eye mask for<br>witter.com/t4KRjDmBC5 |
| <b>i</b> :                                 | <b>¥</b> 3                                                                                                                                              | CUCUMBER, POTATO, A<br>VERA MASK FOR DAI<br>CIRCLES UNDER EV | RK                                                                          |