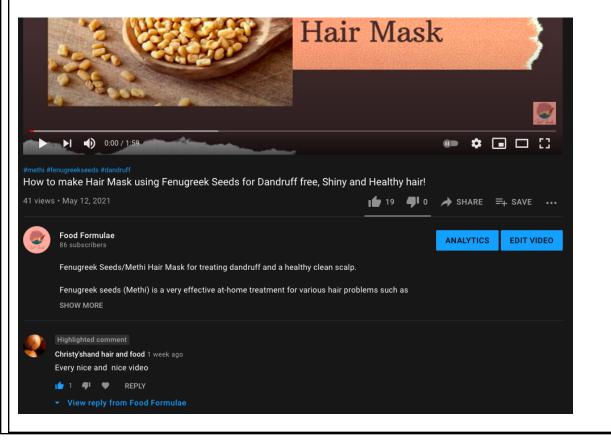

# Top 3 best Outcomes:

- 1. <u>Creation of useful virtual content</u> on food wastage in the form of videos, memes, Instagram stories, comics, posters, and reaching out to the youth to raise awareness on the problem.
- 2. <u>Survey analysis</u> was done to know the factors causing food wastage, and the mindset of the participant's in tackling the issue. The form received more than 120 responses
- 3. We had an unexpected bigger <u>Social Media Reach</u> to the youth through all of our social media platforms which showed exponential growth and increasing interest and engagement, as is visible from the stats and analysis reports attached below.