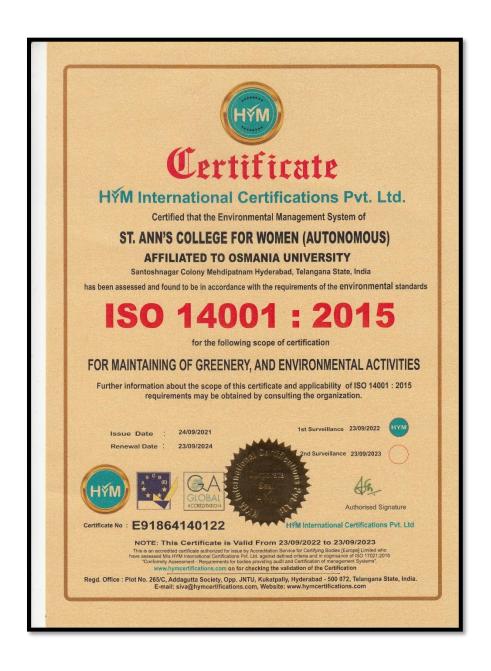

### **Green Audit Certificate**

(Autonomous), Affiliated to Osmania University, Accredited 'A+' Grade by NAAC (3rd Cycle), College with Potential for Excellence by UGC, Hyderabad- 500 028, India

## **Green Audit Certificate**

(Autonomous), Affiliated to Osmania University, Accredited 'A+' Grade by NAAC (3rd Cycle), College with Potential for Excellence by UGC, Hyderabad- 500 028, India