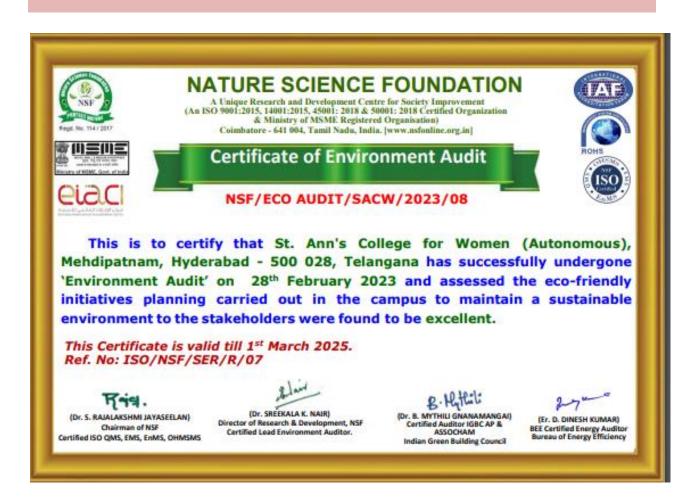

### **Environment Audit Certificate**

(Autonomous), Affiliated to Osmania University, Accredited 'A+' Grade by NAAC (3rd Cycle), College with Potential for Excellence by UGC, Hyderabad- 500 028, India