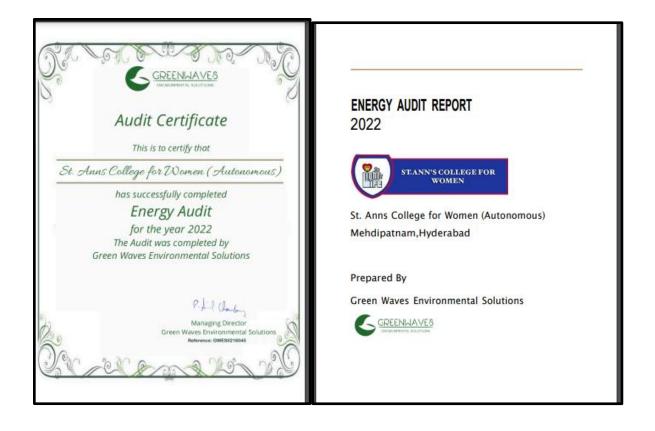

# **Energy Audit Report and certificate 2022**

(Autonomous), Affiliated to Osmania University, Accredited 'A+' Grade by NAAC (3rd Cycle), College with Potential for Excellence by UGC, Hyderabad- 500 028, India