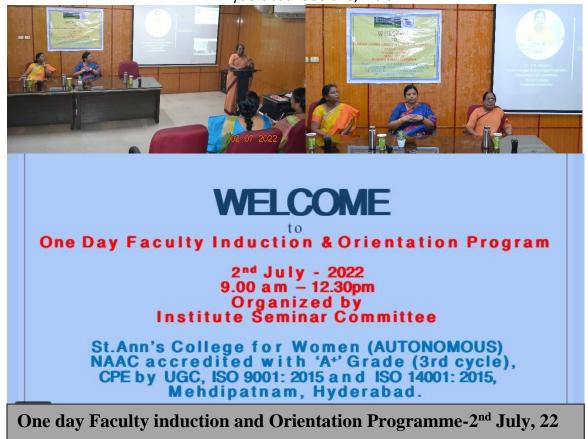

# One day Faculty induction and Orientation Programme on $2^{nd}$ July 2022

During the Faculty Induction and Orientation Programme, Dr. Ranjani, vice principal, Nizam college, guest speaker underscored the vital role of the Code of Conduct. They emphasized fostering an atmosphere of mutual respect, integrity, and inclusivity. Faculty members were encouraged to lead by example and promote ethical behavior. The speaker's insights emphasized that upholding the Code of Conduct is integral to creating a conducive environment for effective teaching, learning, and professional growth within the academic community.