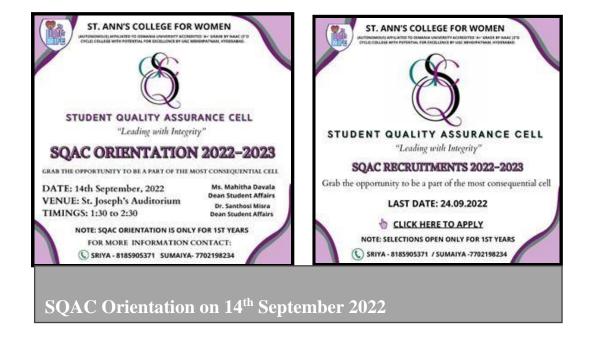

# Student Quality Assurance Cell (SQAC) Orientation on 14<sup>th</sup> September 2022

**Time:** 1:30pm onwards

Venue: St. Joseph's Auditorium

**Organizers:** 

K.S. Sriya (SQAC- President)

Student Quality Assurance Cell is great opportunity for students, being a part of it gives them exposure where they can show their leadership skills. SQAC also give the opportunity to showcase abilities and an opportunity to prove why you would be the best candidate for the team. **Ms. Mahita, Dean, student Affair highlighted the Code of Conduct, emphasizing respect and inclusivity.** The Selection Process was explained for transparency and equal opportunity. Discipline protocols were outlined to maintain a positive atmosphere. Students were urged to follow these guidelines for a harmonious and successful academic experience.

The Orientation for SQAC Recruitment for the year 2022-2023 was held on 14<sup>th</sup> September 2022 at St. Joseph's Auditorium. The students were walked through the process and requirements for the application. Registrations began from 17<sup>th</sup> September 2022 and the last date for submitting their application was on 24<sup>th</sup> September 2022.