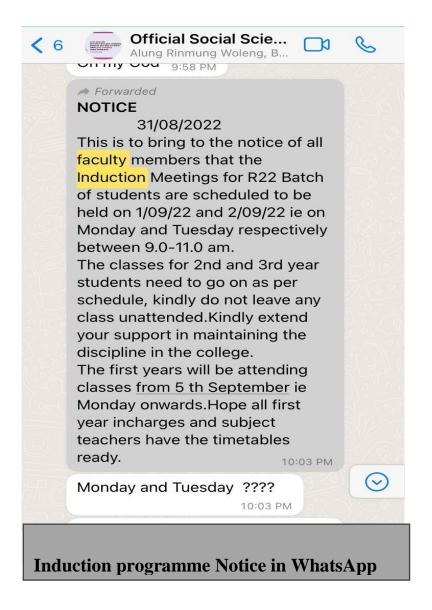

# **Induction programme For First Years on 1st and 2nd of September 2022**

Venue: St Joseph's Auditorium Timings: 9 am - 12 pm Organizer: Internal Quality Assurance Cell (IQAC)

In the beginning of the first year, students need to be made acquainted with their surroundings in the campus. This includes introductory sessions, giving them an overview of college life; the rules and regulations mandated for each student in a particular college/ faculty. It is an essential period at the beginning of the college session, which allows the students to get settled in their new environment.

The Induction Ceremony for First Years was held on 1<sup>st</sup> September 2022 for B.Com, BBA and B.A students and on 2<sup>nd</sup> September 2022 for B.Sc life and

(Autonomous), Affiliated to Osmania University, Accredited 'A+' Grade by NAAC (3rd Cycle), College with Potential for Excellence by UGC, ISO 9001: 2015-ISO 14001: 2015

Hyderabad- 500 028, India

physical sciences students. The ceremony commenced from morning 9am and continued till 12 noon. It was held in the auditorium and was attended by the students along with their parents. The ceremony started with Sister Principal's speech followed by the Deans' speeches and continued with a video explaining the facilities provided, the education and grade system and the importance of attendance in our college and rule regulation and ethics of the institute.