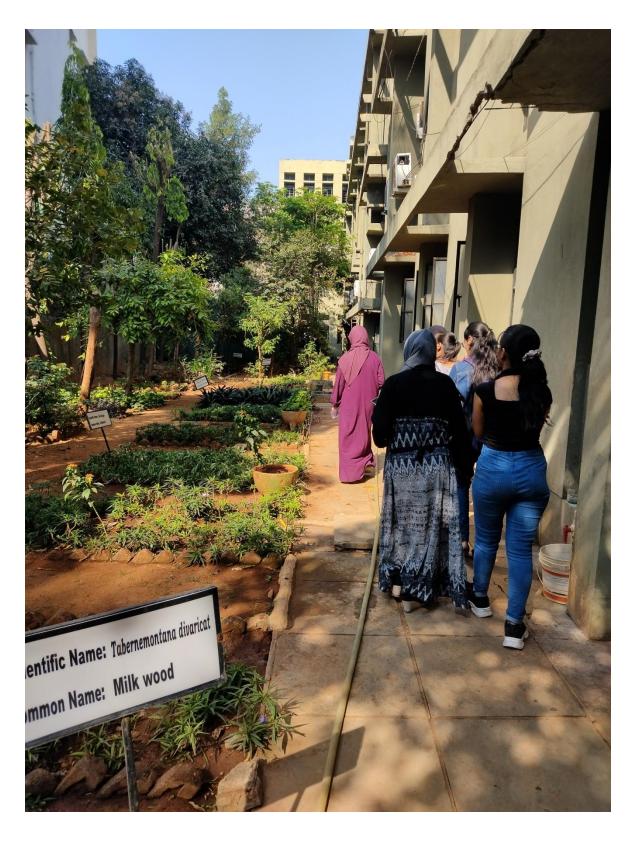

#### Green landscaping ,Pedestrian friendly Pathways

Landscaping and Green Cover

(Autonomous), Affiliated to Osmania University, Accredited 'A+' Grade by NAAC (3rd Cycle) College with Potential for Excellence by UGC ISO 9001: 2015-ISO 14001: 2015