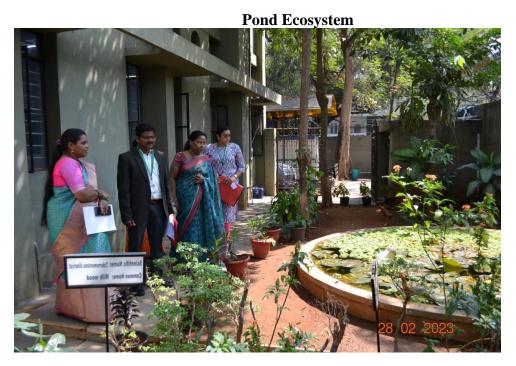

#### Grotto

**Pond Ecosystem** 

**Quadrangle** 

(Autonomous), Affiliated to Osmania University, Accredited 'A+' Grade by NAAC (3rd Cycle) College with Potential for Excellence by UGC ISO 9001: 2015-ISO 14001: 2015