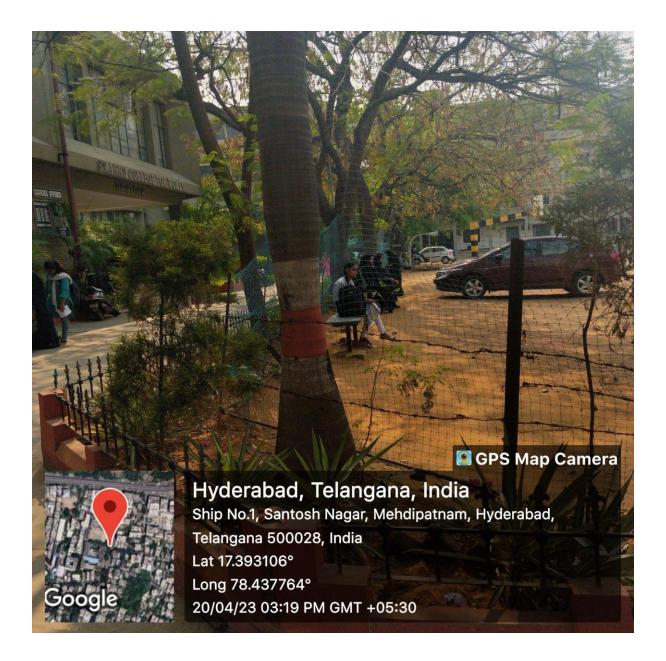

#### Green landscaping ,Pedestrian friendly Pathways

Landscaping and Green Cover

(Autonomous), Affiliated to Osmania University, Accredited 'A+' Grade by NAAC (3rd Cycle) College with Potential for Excellence by UGC ISO 9001: 2015-ISO 14001: 2015

#### **Parking Area**

**Pedestrian Friendly Pathways** 

(Autonomous), Affiliated to Osmania University, Accredited 'A+' Grade by NAAC (3rd Cycle) College with Potential for Excellence by UGC ISO 9001: 2015-ISO 14001: 2015 Hyderabad- 500 028, India