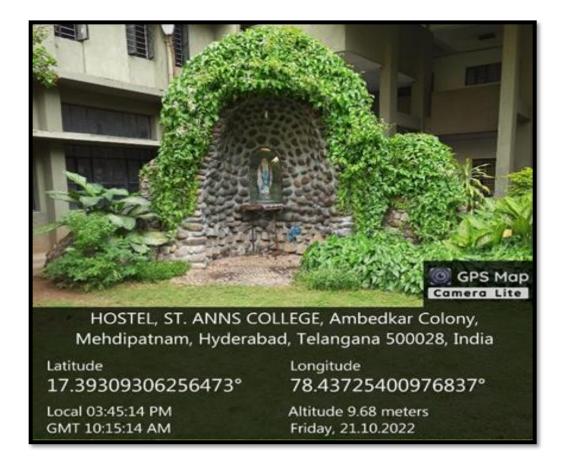

#### Grotto

**Pond Ecosystem** 

**Quadrangle** 

(Autonomous), Affiliated to Osmania University, Accredited 'A+' Grade by NAAC (3rd Cycle) College with Potential for Excellence by UGC ISO 9001: 2015-ISO 14001: 2015