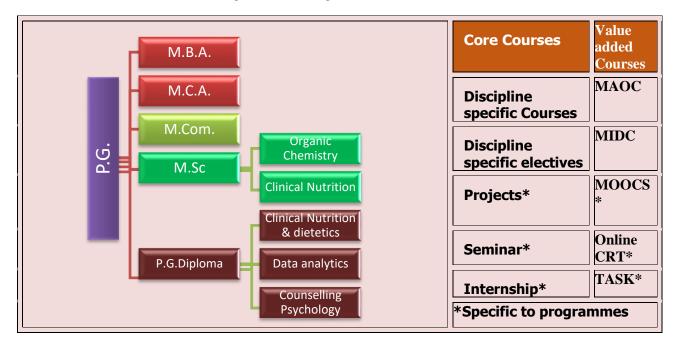

**St. Ann's College for Women** (Autonomous) Affiliated to Osmania University Accredited 'A+' Grade by NAAC (3<sup>rd</sup> Cycle) "College with Potential for Excellence" by UGC Mehdipatnam, Hyderabad-500028, Telangana

St. Ann's College for Women

(Autonomous), Affiliated to Osmania University Accredited by NAAC with A<sup>+</sup> Grade (3<sup>rd</sup> cycle), CPE by UGC

Mehdipatnam, Hyderabad.





# **CRITERION – I Curricular Aspects**

**1.1.1 Curriculum Development & Implementation** 



Г

# **1.1.1** Additional Information: 2. Programme Matrix

### Details: Annexure-1 Programme Details.pdf

# Postgraduate Programmes



#### **Undergraduate Programmes**

| B.A. Faculty of Social Sciences |                            |                     |                        |  |
|---------------------------------|----------------------------|---------------------|------------------------|--|
| Programmes                      | Core Courses               | Language<br>Courses | Value added<br>Courses |  |
| PLP HEP<br>HLP HPP              | Economics                  | English             | AECC                   |  |
|                                 | Literature                 | Arabic              | SOC                    |  |
|                                 | History                    | French              | ССА                    |  |
|                                 | Journalism                 | Hindi