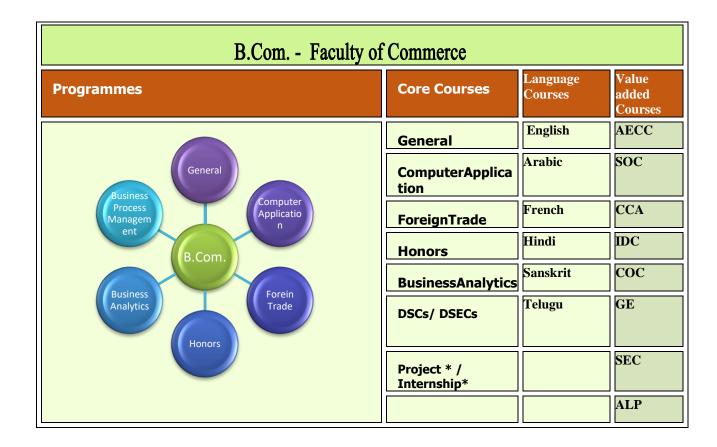

#### **Undergraduate Programmes**

| B.A. Faculty of Social Sciences |                            |                     |                        |  |
|---------------------------------|----------------------------|---------------------|------------------------|--|
| Programmes                      | Core Courses               | Language<br>Courses | Value added<br>Courses |  |
| PLP HEP<br>HLP HPP              | Economics                  | English             | AECC                   |  |
|                                 | Literature                 | Arabic              | SOC                    |  |
|                                 | History                    | French              | ССА                    |  |
|                                 | Journalism                 | Hindi               | IDC                    |  |
|                                 | PublicAdministrati<br>on   | Sanskrit            | COC                    |  |
|                                 | Psychology                 | Telugu              | GE                     |  |
|                                 | Political Science          |                     | SEC                    |  |
|                                 | DSCs/ DSECs                |                     | ALP                    |  |
|                                 | Project * /<br>Internship* |                     |                        |  |