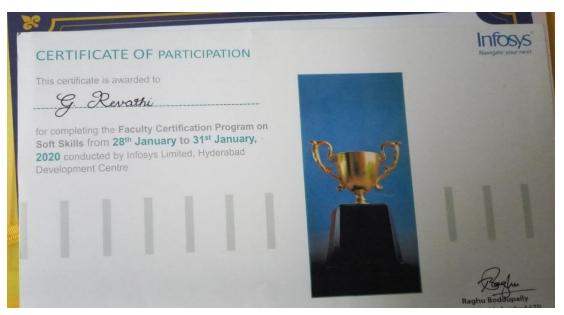

#### **2019-2020 CERTIFICATES**

| <u>S.N</u> | Name of Teacher who attended | NAME OF THE             |                             |
|------------|------------------------------|-------------------------|-----------------------------|
| <u>o</u>   | the programme                | DEPARTMENT              |                             |
| 1          | Ms.Rajeshwari                | <b>Computer science</b> | FDP                         |
|            |                              | Physics and             |                             |
| 2          | Ms.Prashanthi                | electronics             | FDP                         |
| 3          | Dr.G.Revathi                 | english                 | FDP                         |
| 4          | Ms R. Bhramara Sree          | Political science       | Paper presentation          |
| 5          | Mrs. A.M. Sylaja,            | Bio chemistry           | Short term course, workshop |
| 6          | Ms. Sridevi Kasavajjhala     | Telugu                  | Training program            |
| 7          | Dr. VTV Krishnaveni          | sanskrit                | Training program            |
| 8          | Mrs. Santoshi Rupa           | commerce                | Training program            |
|            |                              | Physics and             |                             |
| 9          | W. Jaya Selva Vinitha        | electronic              | Course program              |
| 10         | V.Sai Prashanthi             | statistics              | FDP                         |
| 11         | Mrs. K.Srilaxmi              | chemistry               | Course program, FDP         |
| 12         | Mrs. Bhavani                 | commerce                | FDP                         |
| 13         | K.N.Nandini                  | <b>Computer science</b> | FDP                         |
| 14         | Mrs.Jyothi.Ch                | microbiology            | workshop                    |
| 15         | Mrs. R. Bhramara Sree        | Political science       | workshop                    |
| 16         | Ms. Lungmila Longvah         | Political science       | workshop                    |
| 17         | Mrs.M.Sujatha                | chemistry               | Short term course, FDP      |
| 18         | Mrs.G Sowmya Devi            | chemistry               | Short term course, workshop |