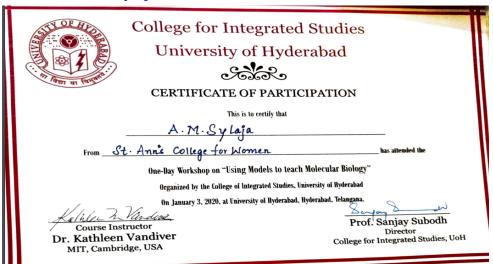

#### 25 Mrs.A.M. Sylaja

**26** 

#### Center for Advancement of Research Skills

Or. Reddy's Institute of Life Sciences
University of Hyderabad Campus
Gachibowli, Hyderabad

#### Certificate of Participation

This certificate recognizes the participation of

A. M. Sylaja

from St. Ann's Degree College, Hyderabad

in a two-day workshop on Exploring the Molecular World Using 3D Models for Undergraduate Biology Educators on August 30th and 31st, 2019 organized by the Centre for Advancement of Research Skills (CARS),

Dr. Reddy's Institute of Life Sciences (DRILS),
University of Hyderabad Campus, Gachibowli, Hyderabad.

Dr. Kiranam Chatti

Head, CARS

Dr. Srinivas Oruganti Director, DRILS