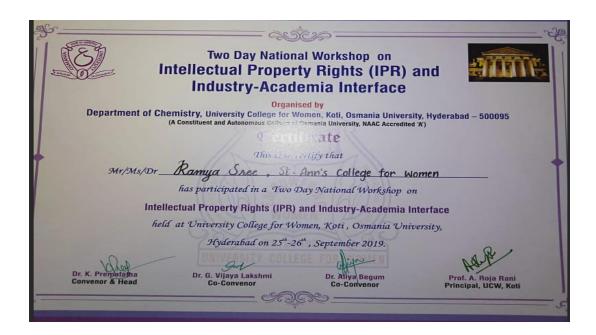

S

Dr. Srinivas Oruganti Director, DRILS



#### **27** Mrs. Phani Kumari

Roll No: NPTEL19GE21S61473057



| Score | Type of Certificate    |
|-------|------------------------|
| >=90  | Elite+Gold             |
| 75-89 | Elite+Silver           |
| >=60  | Elite                  |
| 40-59 | Successfully Completed |
| <40   | No Certificate         |

No. of credits recommended by NPTEL:2

An additional 1 credit may be awarded if the University deems it fit, bas

#### Elite



This certificate is awarded to

Y.V.PHANI KUMARI for successfully completing the course

Introduction to Research

with a consolidated score of 75 Online Assignments | 20.96/25 | Proctored Exam | 54.5/75

Total number of candidates certified in this course: 1903

Devendra Jalihal

Aug-Oct 2019 (8 week course)









#### 29 Dr.Narjis Fatima





#### St.Ann's College for Women Accredited by NAAC with A<sup>+</sup> Grade (3<sup>rd</sup> cycle) In association with Royal society of Chemistry (London-UK) Local Section Deccan (RSC-LSD)



Workshop on "Modern Analytical techniques in Organic Chemistry"

#### Certificate of participation

| This is to certify that Dr./Ms/Mr. Beverly                                              | John, Dept of Chemistry                    |  |  |  |
|-----------------------------------------------------------------------------------------|--------------------------------------------|--|--|--|
|                                                                                         | has participated/presented                 |  |  |  |
| in the Workshop on "Modern Analytica