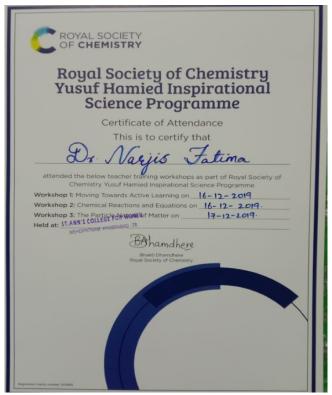

#### 29 Dr.Narjis Fatima

#### St.Ann's College for Women Accredited by NAAC with A<sup>+</sup> Grade (3<sup>rd</sup> cycle) In association with Royal society of Chemistry (London-UK) Local Section Deccan (RSC-LSD)

Workshop on "Modern Analytical techniques in Organic Chemistry"

#### **Dr.Narjis Fatima**