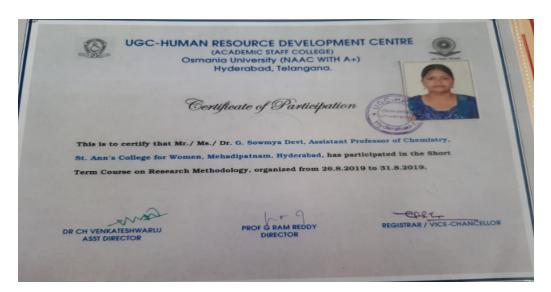

28th & 29th August 2019.

PROF. M.CHANNA BASAVAIAH

Head

PROF. J. LAXMI NARĀSIMHA RAO

Chairman BoS

#### 25 Mrs.A.M. Sylaja



**26** 

#### Center for Advancement of Research Skills

Or. Reddy's Institute of Life Sciences
University of Hyderabad Campus
Gachibowli, Hyderabad

#### Certificate of Participation

This certificate recognizes the participation of

A. M. Sylaja

from St. Ann's Degree College, Hyderabad

in a two-day workshop on Exploring the Molecular World Using 3D Models for Undergraduate Biology Educators on August 30th and 31st, 2019 organized by the Centre for Advancement of Research Skills (CARS),

Dr. Reddy's Institute of Life Sciences (DRILS),
University of Hyderabad Campus, Gachibowli, Hyderabad.

Dr. Kiranam Chatti

Head, CARS

Dr. Srinivas Oruganti Director, DRILS



#### **27** Mrs. Phani Kumari

Roll No: NPTEL19GE21S61473057



| Score | Type of Certificate    |
|-------|------------------------|
| >=90  | Elite+Gold             |
| 75-89 | Elite+Silver           |
| >=60  | Elite                  |
| 40-59 | Successfully Completed |
| <40   | No Certificate         |

No. of credits recommended by NPTEL:2

An additional 1 credit may be awarded if the University deems it fit, bas

#### Elite



This certificate is awarded to

Y.V.PHANI KUMARI for successfully completing the course

Introduction to Research

with a consolidated score of 75 Online Assignments | 20.96/25 | Proctored Exam | 54.5/75

Total number of candidates certified in this course: 1903

Devendra Jalihal

Aug-Oct 2019 (8 week course)









#### 29 Dr.Narjis Fatima





#### St.An