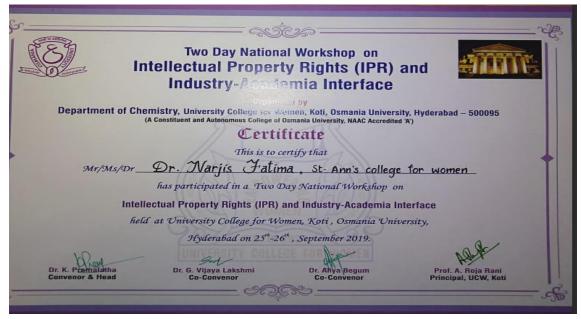

ector, DRILS



#### **27** Mrs. Phani Kumari

Roll No: NPTEL19GE21S61473057



| Score | Type of Certificate    |
|-------|------------------------|
| >=90  | Elite+Gold             |
| 75-89 | Elite+Silver           |
| >=60  | Elite                  |
| 40-59 | Successfully Completed |
| <40   | No Certificate         |

No. of credits recommended by NPTEL:2

An additional 1 credit may be awarded if the University deems it fit, bas

#### Elite



This certificate is awarded to

Y.V.PHANI KUMARI for successfully completing the course

Introduction to Research

with a consolidated score of 75 Online Assignments | 20.96/25 | Proctored Exam | 54.5/75

Total number of candidates certified in this course: 1903

Devendra Jalihal

Aug-Oct 2019 (8 week course)









#### 29 Dr.Narjis Fatima





#### St.Ann's College for Women Accredited by NAAC with A<sup>+</sup> Grade (3<sup>rd</sup> cycle) In association with Royal society of Chemistry (London-UK) Local Section Deccan (RSC-LSD)



Workshop on "Modern Analytical techniques in Organic Chemistry"

#### Certificate of participation

| This is to certify that Dr./Ms/Mr. Beverly                                              | John, Dept of Chemistry                    |  |  |  |
|-----------------------------------------------------------------------------------------|--------------------------------------------|--|--|--|
|                                                                                         | has participated/presented                 |  |  |  |
| in the Workshop on "Modern Analytical techniques in C