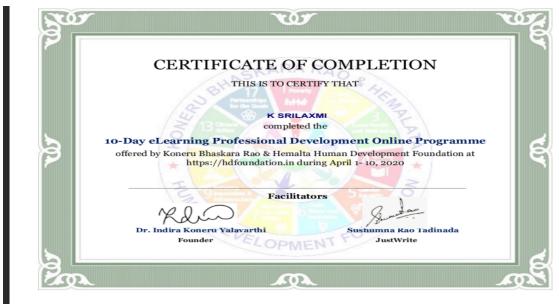

#### 53 Mrs. K.Srilaxmi

Guru Angad Dev Teaching Learning Centre A Centre of MHRD under PMMMNMTT

S. No.: GAD-TLC/2020/WKP2/259

सत्यमेव जयते Government of India Ministry of Human Resource Development

Sri Guru Tegh Bahadur Khalsa College University of Delhi

This is to certify that

K Srilaxmi, St Ann'S College For Women, Osmania University

has participated in the Faculty Development Programme: National Workshop entitled "National Workshop on Development of Teacher's e-Kit" organized by Guru Angad Dev Teaching Learning Centre SGTB Khalsa College, University of Delhi under the Pandit Madan Mohan Malaviya National Mission on Teachers and Teaching (PMMNNMTT) of MHRD held on April 27, 2020. (This is equivalent to a regular National Seminar).

-sd-**Dr Vimal Rarh** Project Head & Joint Director

(This is a computer generated certificate. No signature is required)

www.tlckhalsa.in