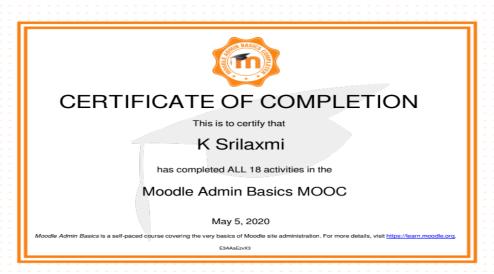

#### K Srilaxmi

has completed ALL 33 activities in the Learn Moodle MOOC run by Moodle HQ

#### Learn Moodle 3.7 Basics

July 2019

Learn Moodle Basics is a 4-week introductory course in which participants experience Moodle as a student and have the opportunity to begin creating their own teaching activities. For more details, visit https://learn.moodle.net.