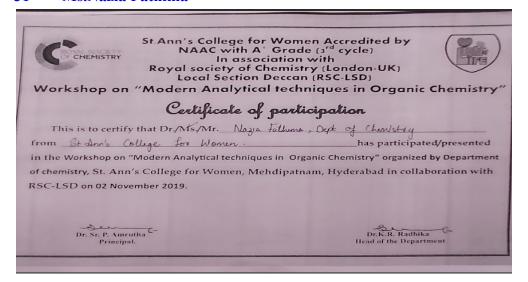

#### 31 Ms.Nazia Fathima

#### St.Ann's College for Women Accredited by NAAC with A<sup>+</sup> Grade (3<sup>rd</sup> cycle) In association with Royal society of Chemistry (London-UK) Local Section Deccan (RSC-LSD)

Workshop on "Modern Analytical techniques in Organic Chemistry"