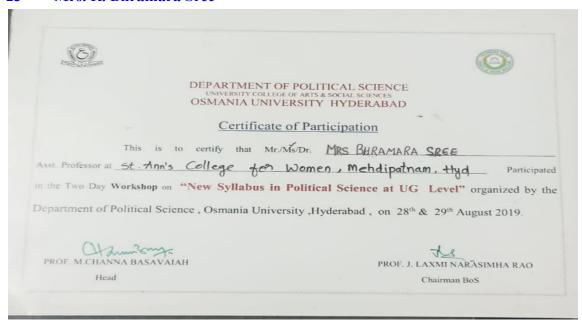

#### 23 Mrs. R. Bhramara Sree

Ms. Lungmila Longvah

**24** 

# DEPARTMENT OF POLITICAL SCIENCE UNIVERSITY COLLEGE OF ARTS & SOCIAL SCIENCES OSMANIA UNIVERSITY HYDERABAD

#### Certificate of Participation

This is to certify that Mr./Ms/Dr. Lungmila Longvah

Asst. Professor at St. Ann's College for Women, Mehdipatnam, thyd Participated in the Two Day Workshop on "New Syllabus in Political Science at UG Level" organized by the

Department of Political Science, Osmania University, Hyderabad, on 28th & 29th August 2019.

PROF. M.CHANNA BASAVAIAH

Head

PROF. J. LAXMI NARĀSIMHA RAO

Chairman BoS