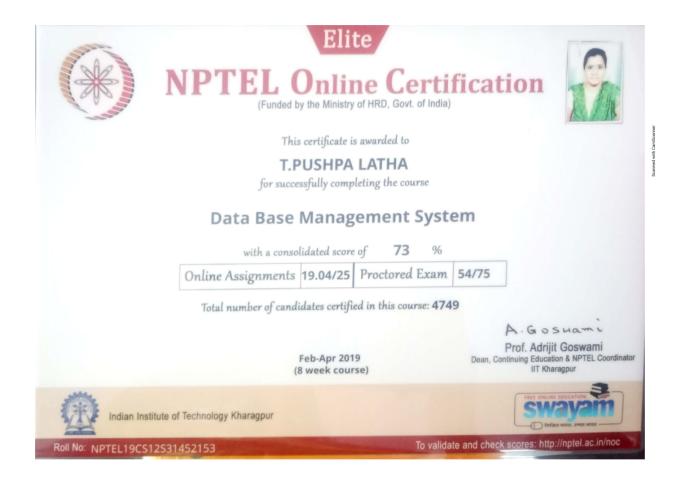

, a |
| ST. Ann's college for women,      |                                              |
|                                   | E-Content Development and Open               |
|                                   |                                              |
| Educational Resources On          | rganised from 13-02-2019 to 19-02-2019       |
|                                   |                                              |
| anaras                            | /-                                           |
| Prof. A. Bala Kishan              | Prof. S. Ramachandran                        |
| Director                          | Vice-Chancellor                              |

# 53.Mrs.K.Srilaxmi



#### 54. Ms.Bramarasree

#### 55.Ms Jyothi



#### 56.Usha Rani

# 57. Ms. T.PushpaLatha



### 58.Ms. Naga Lakshmi



#### 59.Ms.Aparna Bulusu



#### 60.Dr.Narjis Fatima

| <u>(6)</u>                            |                     |                        | en des hand<br>Descrit Can Chomistru'                      |
|---------------------------------------|---------------------|------------------------|------------------------------------------------------------|
| "Three–Day Workshop                   | on Teaching P       | edagogy for PG T       | eachers in chemistry                                       |
| Department of Chemistry,              |                     |                        |                                                            |
|                                       | Cert                | ificate                |