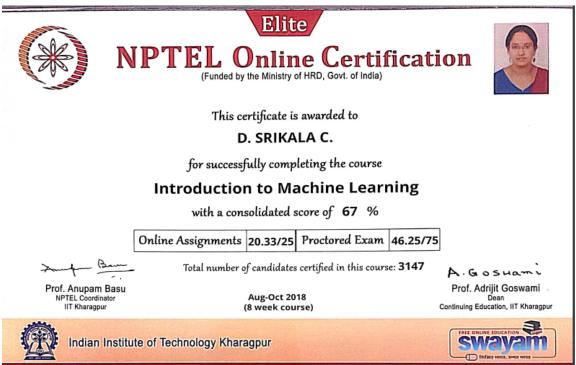

Dr.Pratyusha                | English                 | workshop                                      |
| 40 | Ms.R.Rupadevi               | Commerce                | workshop                                      |
| 41 | Ms R.Bhramara Sree.         | Political science       | short-term course                             |
| 42 | Ms. Naga Lakshmi            | MCA                     | short-term course                             |
| 44 | Dr.Narjis Fatima            | Chemistry               | workshop                                      |
| 45 | Ms.Kalyani Sathi            | Physics and electronics | workshop                                      |

1.Jaya Selva



#### 2.Ms.Nasreen Begum

# 3.Dr.Krishnaveni



# 4. Mrs. D. Sujatha



# 5. Mrs. Indira Priyadarshini



#### 6.Ms Srikala



#### 7.Ms Sumitha



#### 8. Ms Gladys



#### 9.Ms NagaLakshmi



#### **10.Ms Gladys**

|                          | С ти                                                                             | anaged Jointly by Osmania Graduates' Association & Exh<br>Accredited by NAAC (3rd Cycle)<br>To Day State Level Mathematics Mee<br>VENRICH MATHJ