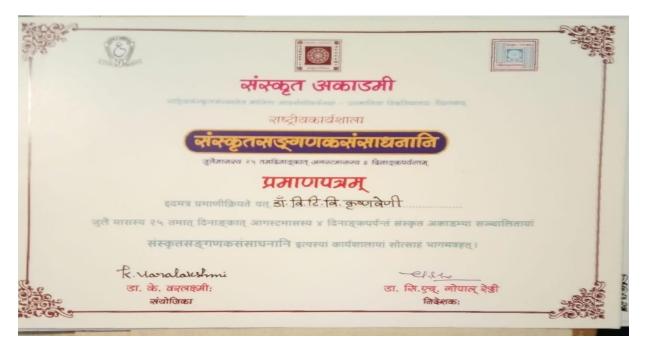

glish                 | workshop                                      |
| 39 | Dr.Pratyusha                | English                 | workshop                                      |
| 40 | Ms.R.Rupadevi               | Commerce                | workshop                                      |
| 41 | Ms R.Bhramara Sree.         | Political science       | short-term course                             |
| 42 | Ms. Naga Lakshmi            | MCA                     | short-term course                             |
| 44 | Dr.Narjis Fatima            | Chemistry               | workshop                                      |
| 45 | Ms.Kalyani Sathi            | Physics and electronics | workshop                                      |

1.Jaya Selva



#### 2.Ms.Nasreen Begum

# 3.Dr.Krishnaveni



# 4. Mrs. D. Sujatha



# 5. Mrs. Indira Priyadarshini



#### 6.Ms Srikala



#### 7.Ms Sumitha



#### 8. Ms Gladys



#### 9.Ms NagaLakshmi



#### **10.Ms Gladys**

|                          | С ти                                                                             | anaged Jointly by Osmania Graduates' Association & Exh<br>Accredited by NAAC (3rd Cycle)<br>To Day State Level Mathematics Mee<br>VENRICH MATHJ