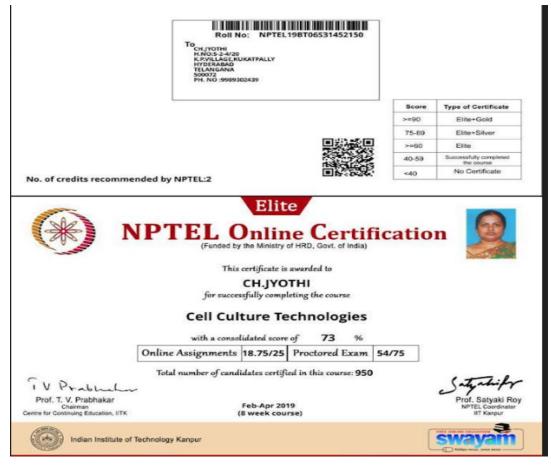

R. | upadavi, Lecturer, Dept of Bio-Technology, a |
| ST. Ann's college for women,      |                                              |
|                                   | E-Content Development and Open               |
|                                   |                                              |
| Educational Resources On          | rganised from 13-02-2019 to 19-02-2019       |
|                                   |                                              |
| anaras                            | /-                                           |
| Prof. A. Bala Kishan              | Prof. S. Ramachandran                        |
| Director                          | Vice-Chancellor                              |

# 53.Mrs.K.Srilaxmi



#### 54. Ms.Bramarasree

#### 55.Ms Jyothi



#### 56.Usha Rani

# 57. Ms. T.PushpaLatha



### 58.Ms. Naga Lakshmi



#### 59.Ms.Aparna Bulusu



#### 60.Dr.Narjis Fatima

| <u>(6)</u>                            |                     |                        | en des hand<br>Descrit Can Chomistru'                      |
|---------------------------------------|---------------------|------------------------|------------------------------------------------------------|
| "Three–Day Workshop                   | on Teaching P       | edagogy for PG T       | eachers in chemistry                                       |
| Department of Chemistry,              |                     |                        |                                                            |
|                                       | Cert                | ificate