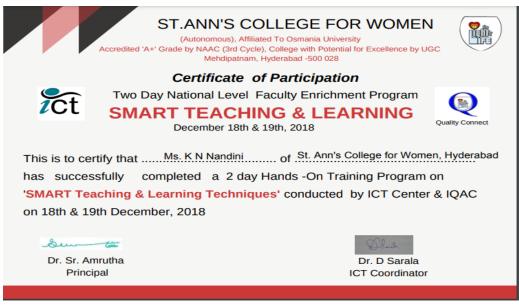

| Shirahatti, Dist. Ga<br>Karnataka                              |
| Dr. Giri N            |                          | Assistant<br>Professor | Physics                  | Gramin Mahavidyalay                                      | a Vasantnagar, Tq.<br>Mukhed, Dist. Nar<br>Maharashtra         |
| Divya Ha              |                          | Assistant<br>Professor | Physics                  | Keshav Mahavidyalay                                      | a New Delhi, Delhi                                             |
| Mallikariu            | in Baburao               | Assistant              | Chemistry                | Azad College                                             | Ausa Dist Latur.                                               |

#### 17. Ms K Nandini



#### 18.Ms. Aparna Bulusu



### 19. Ms P.N.Kavitha

| (Autonomous), Affilia<br>Accredited 'A+' Grade by NAAC (3rd Cycle                                                                                                                                                                             | DLLEGE FOR WOMEN<br>ted To Osmania University<br>e), College with Potential for Excellence by UGC<br>Hyderabad -500 028 |  |  |
|-----------------------------------------------------------------------------------------------------------------------------------------------------------------------------------------------------------------------------------------------|-------------------------------------------------------------------------------------------------------------------------|--|--|
| Cer