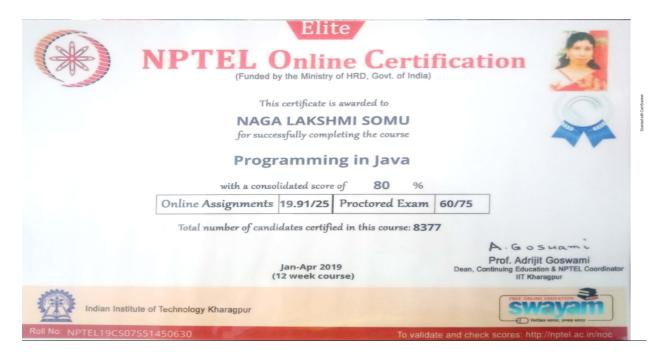

or women,      |                                              |
|                                   | E-Content Development and Open               |
|                                   |                                              |
| Educational Resources On          | rganised from 13-02-2019 to 19-02-2019       |
|                                   |                                              |
| anaras                            | /-                                           |
| Prof. A. Bala Kishan              | Prof. S. Ramachandran                        |
| Director                          | Vice-Chancellor                              |

# 53.Mrs.K.Srilaxmi



#### 54. Ms.Bramarasree

#### 55.Ms Jyothi



#### 56.Usha Rani

# 57. Ms. T.PushpaLatha



### 58.Ms. Naga Lakshmi



#### 59.Ms.Aparna Bulusu



#### 60.Dr.Narjis Fatima

| <u>(6)</u>                            |                     |                        | en des hand<br>Descrit Can Chomistru'                      |
|---------------------------------------|---------------------|------------------------|------------------------------------------------------------|
| "Three–Day Workshop                   | on Teaching P       | edagogy for PG T       | eachers in chemistry                                       |
| Department of Chemistry,              |                     |                        |                                                            |
|                                       | Cert                | ificate                |