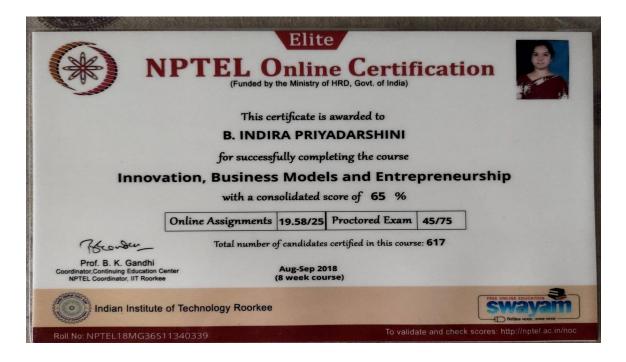

# 5. Mrs. Indira Priyadarshini

 'SMART Teaching & Learning Techniques' conducted by ICT Center & IQAC

 on 18th & 19th December, 2018

 Dr. Sr. Amrutha

Щů

**ICT Coordinator** 

35.Ms. K.Rajeswari

Principal