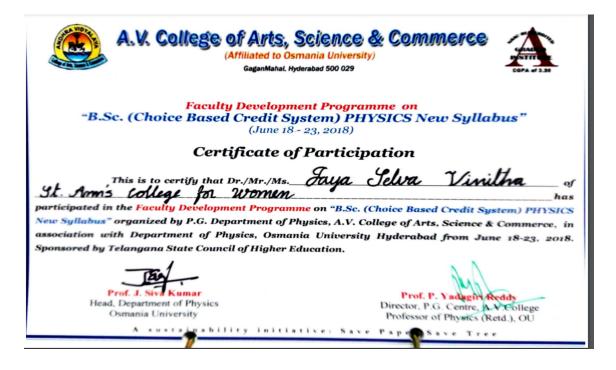

1.Jaya Selva

#### 33.Ms.Jaya Selva Vinitha

 December 18th & 19th, 2018
 Quality Connect

 This is to certify that .....Ms. T. Pushpa Latha \_\_\_\_\_ of St. Ann's College for Women, Hyderabad

 has successfully completed a 2 day Hands -On Training Program on