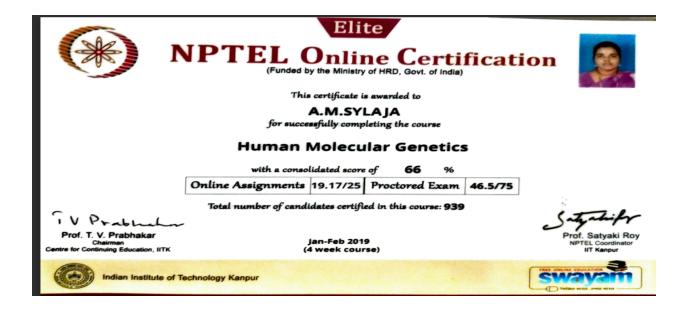

|
|             | -               | Faculty Development Programmertificate of Participa         | ne                  |
| This is to  |                 | / Dr. / Mr. / Ms. ASRA SULT                                 |                     |
| 11          |                 | College For Domen<br>Faculty Development Programme titled " |                     |
| & IMPLICA   | ATIONS" held on | 29th & 30th January, 2019.                                  |                     |
| Dr. P. Venl | katajah         | K. Same was a                                               | Prof. T.L.N. Swainy |
| IQAC Co-O   | rdinator        | Principal BCCA                                              | Director General    |

# 46.Ms.Aparna Bulusu



### 47.Ms. B. Indira Priyadarshini



48.Mrs.A.M.Sylaja



# 49.Ms. K.Rajeswari

| *                  | NPTEL Online Ce<br>(Funded by the Ministry of HRD, Govt. |                                                                                                        |  |  |  |
|--------------------|----------------------------------------------------------|--------------------------------------------------------------------------------------------------------|--|--|--|
|                    | This certificate is awarded to                           |                                                                                                        |  |  |  |
|                    | K.RAJESWARI<br>for successfully completing the course    |                                                                                                        |