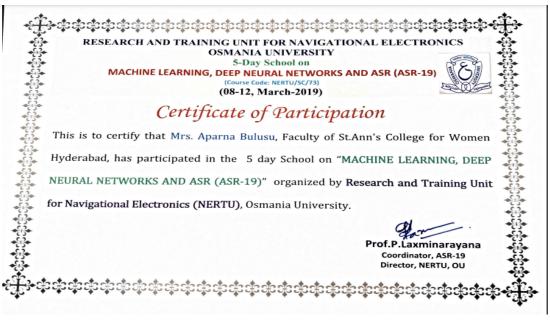

|
|                                   | E-Content Development and Open               |
|                                   |                                              |
| Educational Resources On          | rganised from 13-02-2019 to 19-02-2019       |
|                                   |                                              |
| anaras                            | /-                                           |
| Prof. A. Bala Kishan              | Prof. S. Ramachandran                        |
| Director                          | Vice-Chancellor                              |

# 53.Mrs.K.Srilaxmi



#### 54. Ms.Bramarasree

#### 55.Ms Jyothi



#### 56.Usha Rani

# 57. Ms. T.PushpaLatha



### 58.Ms. Naga Lakshmi



#### 59.Ms.Aparna Bulusu



#### 60.Dr.Narjis Fatima

| <u>(6)</u>                            |                     |                        | en des hand<br>Descrit Can Chomistru'                      |
|---------------------------------------|---------------------|------------------------|------------------------------------------------------------|
| "Three–Day Workshop                   | on Teaching P       | edagogy for PG T       | eachers in chemistry                                       |
| Department of Chemistry,              |                     |                        |                                                            |
|                                       | Cert                | ificate                |                                                            |
| This is to certify t