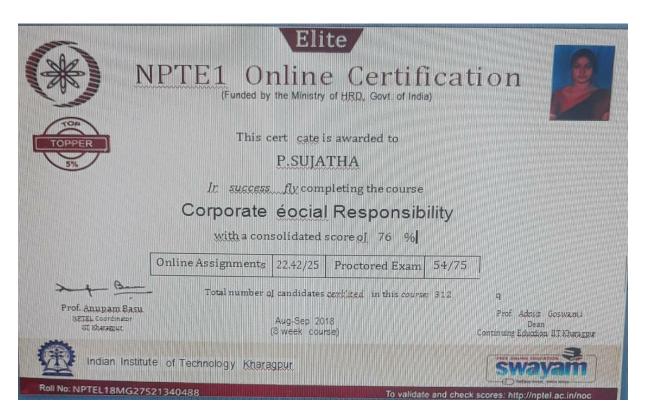

workshop                                      |
| 39 | Dr.Pratyusha                | English                 | workshop                                      |
| 40 | Ms.R.Rupadevi               | Commerce                | workshop                                      |
| 41 | Ms R.Bhramara Sree.         | Political science       | short-term course                             |
| 42 | Ms. Naga Lakshmi            | MCA                     | short-term course                             |
| 44 | Dr.Narjis Fatima            | Chemistry               | workshop                                      |
| 45 | Ms.Kalyani Sathi            | Physics and electronics | workshop                                      |

1.Jaya Selva



#### 2.Ms.Nasreen Begum

# 3.Dr.Krishnaveni



# 4. Mrs. D. Sujatha



# 5. Mrs. Indira Priyadarshini



#### 6.Ms Srikala



#### 7.Ms Sumitha



#### 8. Ms Gladys



#### 9.Ms NagaLakshmi



#### **10.Ms Gladys**

|                          | С ти                                                                             | anaged Jointly by Osmania Graduates' Association & Exh<br>Accredited by NAAC (3rd Cycle)<br>To Day State Level Mathematics Mee<br>VENRICH MATHJ