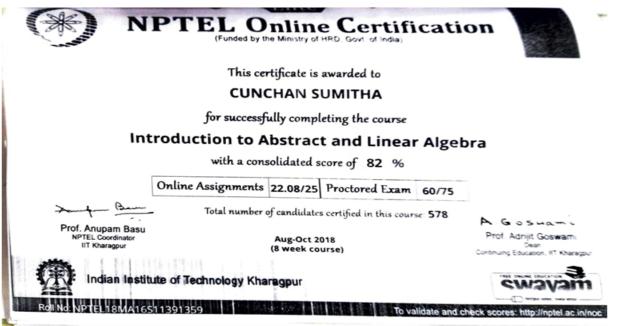

| English                 | workshop                                      |
| 40 | Ms.R.Rupadevi               | Commerce                | workshop                                      |
| 41 | Ms R.Bhramara Sree.         | Political science       | short-term course                             |
| 42 | Ms. Naga Lakshmi            | MCA                     | short-term course                             |
| 44 | Dr.Narjis Fatima            | Chemistry               | workshop                                      |
| 45 | Ms.Kalyani Sathi            | Physics and electronics | workshop                                      |

1.Jaya Selva



#### 2.Ms.Nasreen Begum

# 3.Dr.Krishnaveni



# 4. Mrs. D. Sujatha



# 5. Mrs. Indira Priyadarshini



#### 6.Ms Srikala



#### 7.Ms Sumitha



#### 8. Ms Gladys



#### 9.Ms NagaLakshmi



#### **10.Ms Gladys**

|                          | С ти                                                                             | anaged Jointly by Osmania Graduates' Association & Exh<br>Accredited by NAAC (3rd Cycle)<br>To Day State Level Mathematics Mee<br>VENRICH MATHJ