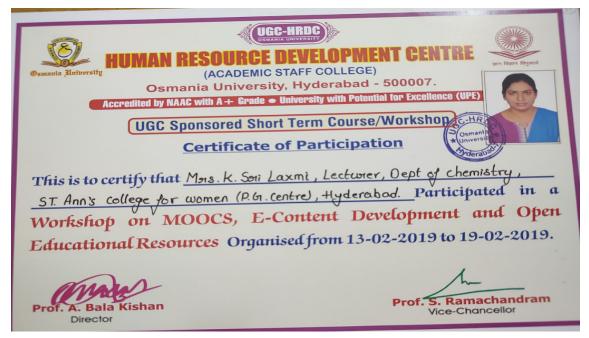

|
| This is to certify that Ms. R. R. | upadavi, Lecturer, Dept of Bio-Technology, a |
| ST. Ann's college for women,      |                                              |
|                                   | E-Content Development and Open               |
|                                   |                                              |
| Educational Resources On          | rganised from 13-02-2019 to 19-02-2019       |
|                                   |                                              |
| anaras                            | /-                                           |
| Prof. A. Bala Kishan              | Prof. S. Ramachandran                        |
| Director                          | Vice-Chancellor                              |

# 53.Mrs.K.Srilaxmi



#### 54. Ms.Bramarasree

#### 55.Ms Jyothi



#### 56.Usha Rani

# 57. Ms. T.PushpaLatha



### 58.Ms. Naga Lakshmi



#### 59.Ms.Aparna Bulusu



#### 60.Dr.Narjis Fatima

| <u>(6)</u>                            |                     |                        | en des hand<br>Descrit Can Chomistru'                      |
|---------------------------------------|---------------------|------------------------|------------------------------------------------------------|
| "Three–Day Workshop                   | on Teaching P       | edagogy for PG T       | eachers in chemistry                                       |
| Department of Chemistry,              |                     |                        |                                                            |
|