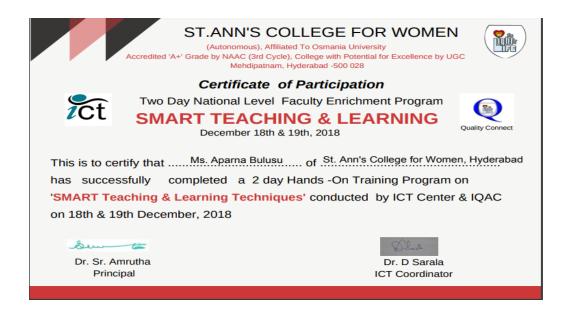

hatti, Dist. Ga<br>Karnataka                              |
| Dr. Giri N            |                          | Assistant<br>Professor | Physics                  | Gramin Mahavidyalay                                      | a Vasantnagar, Tq.<br>Mukhed, Dist. Nar<br>Maharashtra         |
| Divya Ha              |                          | Assistant<br>Professor | Physics                  | Keshav Mahavidyalay                                      | a New Delhi, Delhi                                             |
| Mallikariu            | in Baburao               | Assistant              | Chemistry                | Azad College                                             | Ausa Dist Latur.                                               |

#### 17. Ms K Nandini



#### 18.Ms. Aparna Bulusu



### 19. Ms P.N.Kavitha

| (Autonomous), Affilia<br>Accredited 'A+' Grade by NAAC (3rd Cycle                                                                                                                                                                             | DLLEGE FOR WOMEN<br>ted To Osmania University<br>e), College with Potential for Excellence by UGC<br>Hyderabad -500 028 |  |  |
|-----------------------------------------------------------------------------------------------------------------------------------------------------------------------------------------------------------------------------------------------|-------------------------------------------------------------------------------------------------------------------------|--|--|
| Certificate o