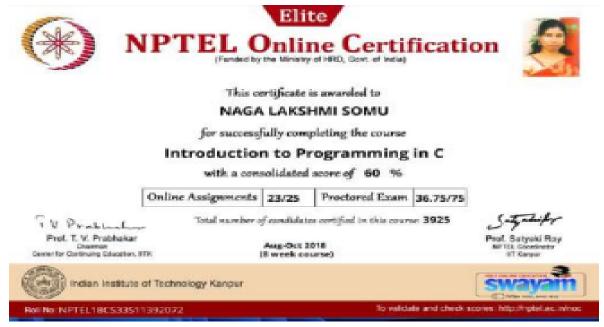

|
| 40 | Ms.R.Rupadevi               | Commerce                | workshop                                      |
| 41 | Ms R.Bhramara Sree.         | Political science       | short-term course                             |
| 42 | Ms. Naga Lakshmi            | MCA                     | short-term course                             |
| 44 | Dr.Narjis Fatima            | Chemistry               | workshop                                      |
| 45 | Ms.Kalyani Sathi            | Physics and electronics | workshop                                      |

1.Jaya Selva



#### 2.Ms.Nasreen Begum

# 3.Dr.Krishnaveni



# 4. Mrs. D. Sujatha



# 5. Mrs. Indira Priyadarshini



#### 6.Ms Srikala



#### 7.Ms Sumitha



#### 8. Ms Gladys



#### 9.Ms NagaLakshmi



#### **10.Ms Gladys**

|                          | С ти                                                                             | anaged Jointly by Osmania Graduates' Association & Exh<br>Accredited by NAAC (3rd Cycle)<br>To Day State Level Mathematics Mee<br>VENRICH MATHJ