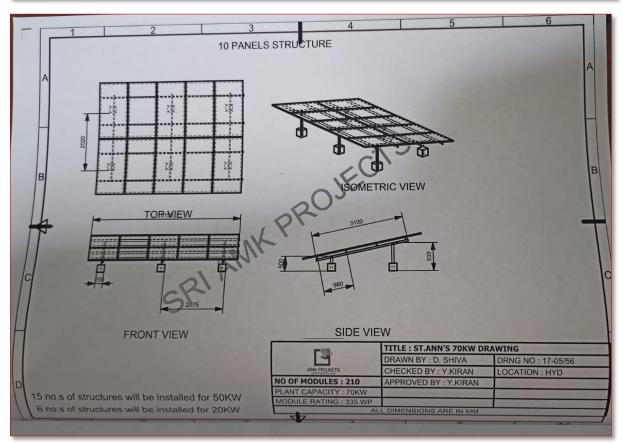

#### ANNEXURE - A

| SLNo | Description                                                                                             | Units | Quantity    | Make                         |
|------|---------------------------------------------------------------------------------------------------------|-------|-------------|------------------------------|
| 1    | SPV Polycrystalline Module – 335Wp                                                                      | No    | 150         | Rayzon /Emmvee/EN-Icon Solar |
| 2    | On Grd invertor 50KWp 3 phase                                                                           | No    | 1           | Power One/Growatt/Polycab    |
| 3    | ACDB & DCDB 50KW                                                                                        | No    | 1           | AMK Projects                 |
| 4    | Module Mounting Structure along with<br>Hardware (MS Galvanizing )<br>High Raised Structure / Al Rails. | Set   | 1           | AMK Projects                 |
| .5   | DC Cables 1C x 4 Sq MM flexible copper cable                                                            | Mtrs  | As Required | Polycab/Havells/Equivalent   |
| 6    | AC Cable - Flexible copper cable as per plant capacity                                                  | Mtrs  | As Required | Polycab/Havells/Equivalent   |
| 7    | Earthing Kit                                                                                            | No    | As Required | Local Vendor                 |