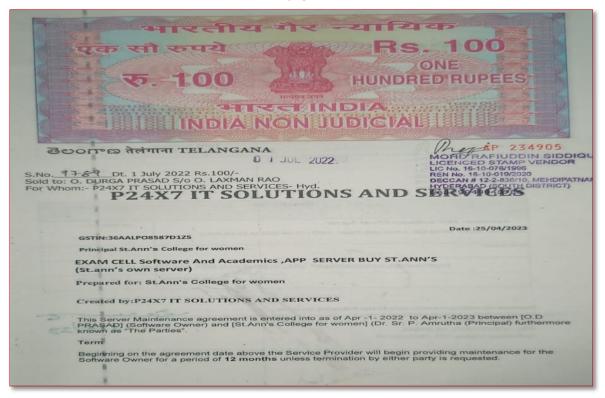

## **P24X7 IT SOLUTIONS AND SERVICES**

GSTIN:36AALPO8587D1Z5

Date:01/05/2022

Principal St.Ann's College for women

EXAM CELL Software And Academics ,APP Maintenance Agreement

Prepared for: St.Ann's College for women

Created by:P24X7 IT SOLUTIONS AND SERVICES

This software Maintenance agreement is entered into as of May -1- 20223 to May-1-2024 between [O.D PRASAD] (Software Owner) and [St.Ann's College for women] (Dr. Sr. P. Amrutha (Principal) furthermore

Term

Beginning on the agreement date above the Service Provider will begin providing maintenance for the Software Owner for a period of 12 months unless termination by either party is requested.