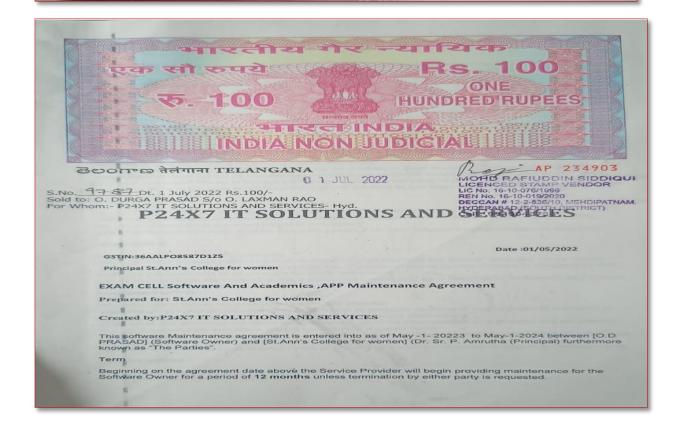

## **P24X7 IT SOLUTIONS AND SERVICES**

GSTIN:36AALPO8587D1Z5

Date:01/05/2022

Principal St.Ann's College for women

EXAM CELL Software And Academics ,APP Maintenance Agreement

Prepared for: St.Ann's College for women

Created by:P24X7 IT SOLUTIONS AND SERVICES

This software Maintenance agreement is entered into as of May -1- 20223 to May-1-2024 between [O.D PRASAD] (Software Owner) and [St.Ann's College for women] (Dr. Sr. P. Amrutha (Principal) furthermore

Term

Beginning on the agreement date above the Service Provider will begin providing maintenance for the Software Owner for a period of 12 months unless termination by either party is requested.