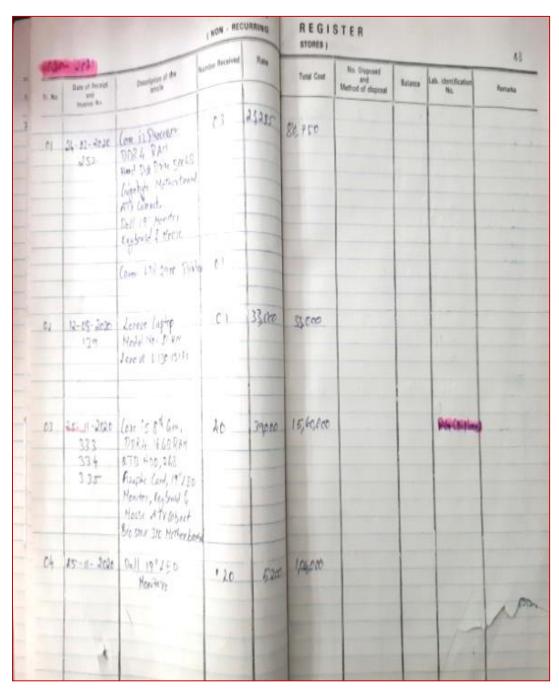

## 2020-21

|      |                           |                                                                                                                                                                                                                                                                                                                                                                                                                                                                                                                                                                                                                                                                                                                                                                                                                                                                                                                                                                                                                                                                                                                                                                                                                                                                                                                                                                                                                                                                                                                                                                                                                                                                                                                                                                                                                                                                                                                                                                                                                                                                                                                                | S I<br>(NON - RE | CURRING | REGISTER<br>stores) 49 |                                           |         |                            |           |
|------|---------------------------|--------------------------------------------------------------------------------------------------------------------------------------------------------------------------------------------------------------------------------------------------------------------------------------------------------------------------------------------------------------------------------------------------------------------------------------------------------------------------------------------------------------------------------------------------------------------------------------------------------------------------------------------------------------------------------------------------------------------------------------------------------------------------------------------------------------------------------------------------------------------------------------------------------------------------------------------------------------------------------------------------------------------------------------------------------------------------------------------------------------------------------------------------------------------------------------------------------------------------------------------------------------------------------------------------------------------------------------------------------------------------------------------------------------------------------------------------------------------------------------------------------------------------------------------------------------------------------------------------------------------------------------------------------------------------------------------------------------------------------------------------------------------------------------------------------------------------------------------------------------------------------------------------------------------------------------------------------------------------------------------------------------------------------------------------------------------------------------------------------------------------------|------------------|---------|------------------------|-------------------------------------------|---------|----------------------------|-----------|
| 3.86 | Date of Receipt<br>and    | Description of the arscle                                                                                                                                                                                                                                                                                                                                                                                                                                                                                                                                                                                                                                                                                                                                                                                                                                                                                                                                                                                                                                                                                                                                                                                                                                                                                                                                                                                                                                                                                                                                                                                                                                                                                                                                                                                                                                                                                                                                                                                                                                                                                                      | Number Received  | -       | Total Cost             | No. Disposed<br>and<br>Method of disposel | Balance | Leb. identification<br>No. | Personal  |
| 23   | 101-02-2021<br>25152/2021 | IN INS 2501<br>22/4/62/278/2010<br>68 57 973<br>550 240 68 Kayaka                                                                                                                                                                                                                                                                                                                                                                                                                                                                                                                                                                                                                                                                                                                                                                                                                                                                                                                                                                                                                                                                                                                                                                                                                                                                                                                                                                                                                                                                                                                                                                                                                                                                                                                                                                                                                                                                                                                                                                                                                                                              | 01               | 37,100  | 34300                  |                                           |         |                            |           |
| Ob _ | 29/03/3081<br>513         | (no is precised to the policy period to the body to the policy period to | 04               | Ayroo_  | 93000                  |                                           |         |                            |           |
|      |                           | HP Alliame Poider<br>MFD 1005 (Printslan<br>Coeg)                                                                                                                                                                                                                                                                                                                                                                                                                                                                                                                                                                                                                                                                                                                                                                                                                                                                                                                                                                                                                                                                                                                                                                                                                                                                                                                                                                                                                                                                                                                                                                                                                                                                                                                                                                                                                                                                                                                                                                                                                                                                              | 01               |         | 18,800                 |                                           |         |                            |           |
|      |                           | LO lawyd Pro<br>P 1192                                                                                                                                                                                                                                                                                                                                                                                                                                                                                                                                                                                                                                                                                                                                                                                                                                                                                                                                                                                                                                                                                                                                                                                                                                                                                                                                                                                                                                                                                                                                                                                                                                                                                                                                                                                                                                                                                                                                                                                                                                                                                                         | 01               | 16300   | 11,300                 |                                           |         | pan Ng a                   |           |
| 1    | 1                         |                                                                                                                                                                                                                                                                                                                                                                                                                                                                                                                                                                                                                                                                                                                                                                                                                                                                                                                                                                                                                                                                                                                                                                                                                                                                                                                                                                                                                                                                                                                                                                                                                                                                                                                                                                                                                                                                                                                                                                                                                                                                                                                                |                  |         |                        |                                           |         | 2                          | islell in |
| -    | 1                         |                                                                                                                                                                                                                                                                                                                                                                                                                                                                                                                                                                                                                                                                                                                                                                                                                                                                                                                                                                                                                                                                                                                                                                                                                                                                                                                                                                                                                                                                                                                                                                                                                                                                                                                                                                                                                                                                                                                                                                                                                                                                                                                                |                  | -       |                        |                                           |         |                            |           |

|        |                   |                                                                                                                                                                      | ( NON - R      | RECURRING | R E G I    | STER                                      |         |                                                                                                                                                                                                                                                                                                                                                                                                                                                                                                                                                                                                                                                                                                                                                                                                                                                                                                                                                                                                                                                                                                                                                                                                                                                                                                                                                                                                                                                                                                                                                                                                                                                                                                                                                                                                                                                                                                                                                                                                                                                                                                                                | 51      |
|--------|-------------------|----------------------------------------------------------------------------------------------------------------------------------------------------------------------|----------------|-----------|------------|-------------------------------------------|---------|--------------------------------------------------------------------------------------------------------------------------------------------------------------------------------------------------------------------------------------------------------------------------------------------------------------------------------------------------------------------------------------------------------------------------------------------------------------------------------------------------------------------------------------------------------------------------------------------------------------------------------------------------------------------------------------------------------------------------------------------------------------------------------------------------------------------------------------------------------------------------------------------------------------------------------------------------------------------------------------------------------------------------------------------------------------------------------------------------------------------------------------------------------------------------------------------------------------------------------------------------------------------------------------------------------------------------------------------------------------------------------------------------------------------------------------------------------------------------------------------------------------------------------------------------------------------------------------------------------------------------------------------------------------------------------------------------------------------------------------------------------------------------------------------------------------------------------------------------------------------------------------------------------------------------------------------------------------------------------------------------------------------------------------------------------------------------------------------------------------------------------|---------|
| 5 SL N | Date of Reco      | nips Description of the article                                                                                                                                      | Number Receive | d Rate    | Total Cost | No. Disposed<br>and<br>Method of disposal | Balance | Lab. identification<br>No.                                                                                                                                                                                                                                                                                                                                                                                                                                                                                                                                                                                                                                                                                                                                                                                                                                                                                                                                                                                                                                                                                                                                                                                                                                                                                                                                                                                                                                                                                                                                                                                                                                                                                                                                                                                                                                                                                                                                                                                                                                                                                                     | Remarks |
|        | 11-9-2            | DIFFERENCE SALE  DIFFERENCE SALE  DITE STEMBOO                                                                                                                       |                |           | 2,11,04    |                                           |         | distantyminany<br>(gaministra<br>Betretaminia                                                                                                                                                                                                                                                                                                                                                                                                                                                                                                                                                                                                                                                                                                                                                                                                                                                                                                                                                                                                                                                                                                                                                                                                                                                                                                                                                                                                                                                                                                                                                                                                                                                                                                                                                                                                                                                                                                                                                                                                                                                                                  |         |
|        | 15-11-2021<br>CEH | Com it 10th ben /1841 PAN/275 HOD JOH/18 HOW for /Dr. / Beyon S Howe /ATT Column Willolyte Hother become HP- Willow Wille Commit Emphose tradploses Lotth Microphone | t<br>t         | 310000    | 1,30,3000  | ,                                         |         | Dest 4 Compated Suite |         |
| 7.0    |                   |                                                                                                                                                                      |                |           |            |                                           |         |                                                                                                                                                                                                                                                                                                                                                                                                                                                                                                                                                                                                                                                                                                                                                                                                                                                                                                                                                                                                                                                                                                                                                                                                                                                                                                                                                                                                                                                                                                                                                                                                                                                                                                                                                                                                                                                                                                                                                                                                                                                                                                                                |         |