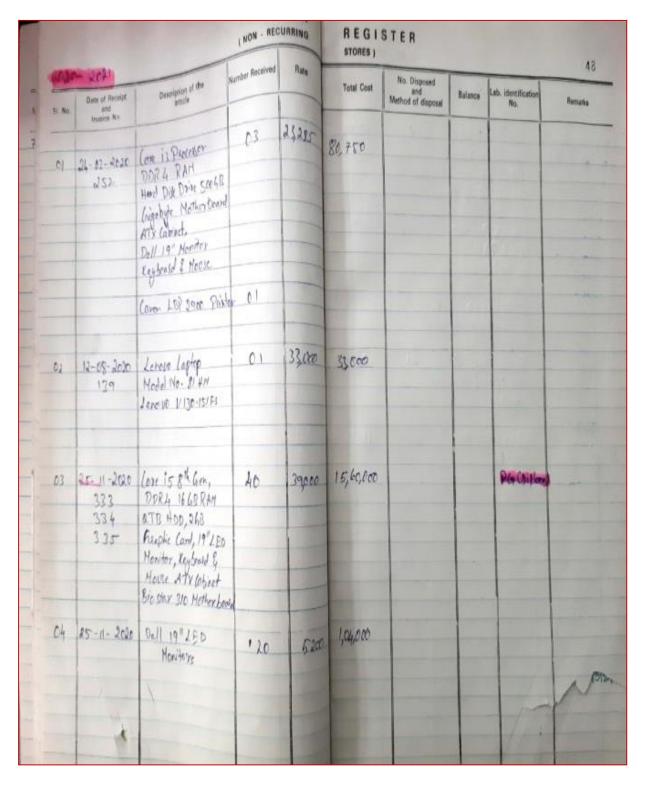

## 2021-22

|         | et.                                   |                                                                                                        | ( NON - RE      |             | REGISTER<br>stores) |                                           |         |                            |             |  |  |
|---------|---------------------------------------|--------------------------------------------------------------------------------------------------------|-----------------|-------------|---------------------|-------------------------------------------|---------|----------------------------|-------------|--|--|
| 51. No. | Date of Records<br>and<br>Invoice No. | Description of the article                                                                             | Number Received | Rate        | Tetal Cost          | No. Disposed<br>and<br>Method of disposal | Balance | Leb. identification<br>No. | 50<br>Ameta |  |  |
| _OI     |                                       | (THE IS PROCESSED<br>A GO RAM, F. Hollendon<br>SOD GO HODIO! HOSTON<br>LID/AHX, DELL KONDON<br>EXTERNA | 04              | 23,000      | 92, 000             |                                           |         |                            |             |  |  |
|         |                                       | HP Alix ore Ridor<br>MED 1005 (Print Rev<br>1017)                                                      | 01              | 18.100      | 18 820              |                                           |         |                            |             |  |  |
|         |                                       | HP laurget Pre<br>Plies                                                                                | 01              | 11,300      | 11,200              |                                           |         |                            | است         |  |  |
|         | ,                                     |                                                                                                        |                 |             | , B                 |                                           |         |                            |             |  |  |
|         |                                       |                                                                                                        |                 |             |                     |                                           |         |                            |             |  |  |
| -       |                                       |                                                                                                        |                 |             |                     |                                           |         |                            |             |  |  |
|         |                                       |                                                                                                        |                 | district of |                     |                                           |         |                            |             |  |  |
| 1       |                                       |                                                                                                        | -               | 1           |                     |                                           |         |                            |             |  |  |