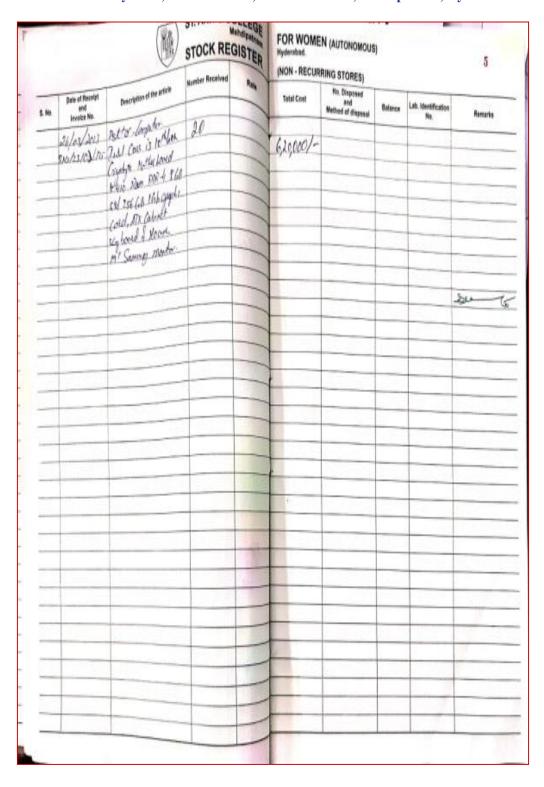

## 2021-22

|         | et.                                   |                                                                                                        | ( NON - RE      |             | REGISTER<br>stores) |                                           |         |                            |             |  |  |
|---------|---------------------------------------|--------------------------------------------------------------------------------------------------------|-----------------|-------------|---------------------|-------------------------------------------|---------|----------------------------|-------------|--|--|
| 51. No. | Date of Records<br>and<br>Invoice No. | Description of the article                                                                             | Number Received | Rate        | Tetal Cost          | No. Disposed<br>and<br>Method of disposal | Balance | Leb. identification<br>No. | 50<br>Ameta |  |  |
| _OI     |                                       | (THE IS PROCESSED<br>A GO RAM, F. Hollendon<br>SOD GO HODIO! HOSTON<br>LID/AHX, DELL KONDON<br>EXTERNA | 04              | 23,000      | 92, 000             |                                           |         |                            |             |  |  |
|         |                                       | HP Alix ore Ridor<br>MED 1005 (Print Rev<br>1017)                                                      | 01              | 18.100      | 18 820              |                                           |         |                            |             |  |  |
|         |                                       | HP laurget Pre<br>Plies                                                                                | 01              | 11,300      | 11,200              |                                           |         |                            | است         |  |  |
|         | ,                                     |                                                                                                        |                 |             | , B                 |                                           |         |                            |             |  |  |
|         |                                       |                                                                                                        |                 |             |                     |                                           |         |                            |             |  |  |
| -       |                                       |                                                                                                        |                 |             |                     |                                           |         |                            |             |  |  |
|         |                                       |                                                                                                        |                 | district of |                     |                                           |         |                            |             |  |  |
| 1       |                                       |                                                                                                        | -               | 1           |                     |                                           |         |                            |             |  |  |