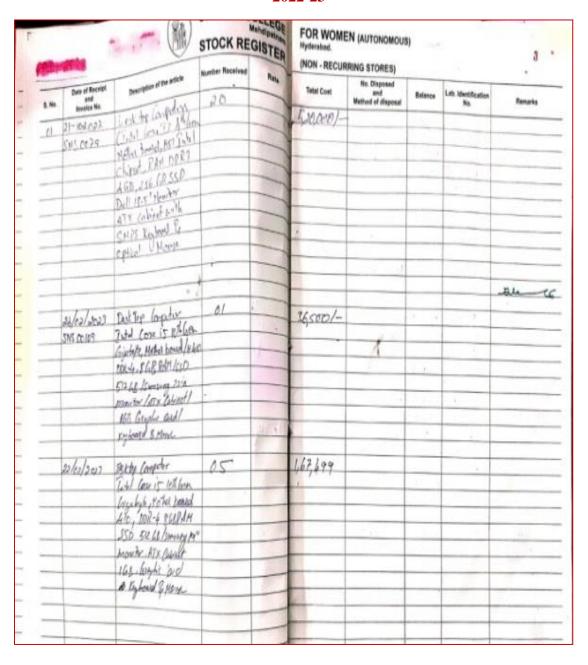

## **4.3.2. STUDENT - COMPUTER RATIO**

4.3.2.1: Number of computers available for students' usage during the latest completed academic year:

Extracts stock register/ highlighting the computers issued to respective departments for student's usage.

2022-23

|        |                        |                                                                                         | STOCK REC       | - CR |              | N (AUTONOMOUS       |             |                     | .1      |
|--------|------------------------|-----------------------------------------------------------------------------------------|-----------------|------|--------------|---------------------|-------------|---------------------|---------|
|        | _                      | Description of the stricts                                                              | Number Received | Rate | (NON - RECUR | RING STORES)        |             |                     |         |
| s. No. | Date of Receipt<br>and | Description of the                                                                      |                 | 1    | Total Cost   | No. Disposed<br>and | Balance     | Lab. Identification |         |
| NO     | Invoice No.            | O. Ita Consuler                                                                         |                 | 1    |              | Method of disposal  | - Committee | No.                 | Remarks |
|        | 10/03/2023             | Develop 10 10 10 to                                                                     | 04 -            | 1)   |              |                     |             |                     |         |
|        | SNS-COLLE              | Dexto Constitutes  City Core is City on  Grandite Halanbeard  Grandite Halanbeard       | -07             | 1    |              |                     |             |                     |         |
|        |                        | HGID/ODE GGB MY                                                                         |                 | -    |              |                     |             | -                   |         |
|        |                        | SED-58-613/201-10-10-                                                                   | _               | -    |              |                     | 1           | 1 7                 |         |
|        |                        | 28V-3 6 1155-7                                                                          | _               | 1)   |              |                     |             |                     | _       |
|        |                        | SED-SELAN LANGELT<br>Hearter Lange Court has been he<br>Made language Court has been he |                 | 1    |              |                     |             |                     |         |
| -      |                        | 161 letypic Colof by                                                                    |                 |      |              |                     |             |                     | _       |
|        |                        | & MONS                                                                                  |                 | 7    | 3/4,800/-    |                     |             |                     |         |
| -      |                        | Dell Pears edge The                                                                     | 01              | 1    | 1/250/       |                     |             |                     |         |
| -      |                        | Dell Pewer Polas 140                                                                    |                 | -    |              |                     |             | -                   |         |
| -      |                        | Tour Soiler                                                                             |                 | -    |              |                     |             | -                   |         |
| -      | 1                      | -                                                                                       | -               | -    |              | -                   | _           |                     |         |
|        |                        | Cpo: Int   Year 1-2046                                                                  |                 | 1    |              |                     | -           |                     |         |
| _      |                        | 3.5 6/2 8H Cocke 4000                                                                   |                 |      |              |                     |             |                     |         |
| -      |                        | 3/3 (42 371020)                                                                         |                 |      |              | -                   |             |                     |         |
| _      |                        | ATTIONS FILL TON                                                                        |                 |      |              |                     |             |                     |         |
|        |                        | PARCENO, HOR MANY                                                                       |                 |      | -            |                     |             |                     |         |
|        |                        | A DEMMS, Memory : 326                                                                   | 1               |      |              |                     |             |                     |         |
|        |                        | SCE COSUM HOP 225                                                                       | -               |      |              |                     |             |                     |         |
|        |                        | ETR FIR SATA HOD                                                                        | -               | -    |              |                     |             |                     |         |
|        |                        | DEL Monitor 19" bylose                                                                  | d               |      |              |                     |             |                     |         |
|        |                        | and magnedell                                                                           | _               |      |              |                     |             |                     |         |
|        |                        | worldy: 347 Peo                                                                         |                 | U    |              |                     |             |                     | _       |
|        |                        | Support next Purious                                                                    |                 |      |              |                     |             |                     |         |
| _      |                        | yor.                                                                                    |                 |      |              |                     |             |                     |         |
| _      |                        | 100                                                                                     |                 |      |              |                     |             |                     |         |
| -      | Miles la               | 0 1. / 1.                                                                               |                 | 1    | 4,65,000     |                     | -           | -                   |         |
| -      | will (30)              | Doubley Capater                                                                         | . 15            |      | 4,81,000     |                     | -           |                     |         |
| _      | בן עפילובי/ זאנ        | 6 That Gov 13 10GON                                                                     |                 | -    |              |                     |             |                     | Der     |
| _      |                        | higher protes hand she                                                                  | Ø               |      |              |                     |             |                     |         |
| _      | -                      | 50H DOZ-4 813,55P                                                                       |                 |      |              |                     |             |                     |         |
| _      |                        | 256 GB 166 allela la                                                                    |                 |      |              |                     |             |                     |         |
| _      |                        | ATY COUNT KNOWN                                                                         |                 |      |              |                     |             |                     |         |
|        |                        | S MOON 19" Server                                                                       |                 |      |              |                     |             | 100-00              |         |
|        |                        | Hondon -                                                                                |                 | -    |              |                     |             |                     |         |
|        | 13.58                  | - AND -                                                                                 |                 | -    |              |                     |             |                     |         |