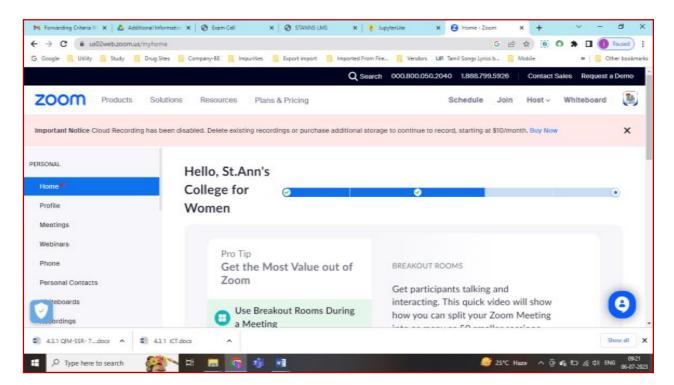

Hyderabad -500 028

#### **Internet access points**

**MCA** 

#### **PG** Chemistry





Zoology

**Sports Room** 





Principal room

library





**Statiatics** 

**Maths** 







# St. Ann's College for Women (Autonomous), Affiliated To Osmania University, Accredited 'A+' Grade by NAAC (3rd Cycle), College with Potential for Excellence by UGC, ISO 9001:2015, ISO 14001: 2015, Mehdipatnam, Hyderabad -500 028

Bcom lab

#### Second language





English department

Microbiology





Office Genetics







## St. Ann's College for Women (Autonomous), Affiliated To Osmania University, Accredited 'A+' Grade by NAAC (3rd Cycle), College with Potential for Excellence by UGC, ISO 9001:2015, ISO 14001: 2015, Mehdipatnam, Hyderabad -500 028

#### **Zoom Login Page**



#### **Zoom Home Page**





#### (Autonomous), Affiliated To Osmania University,

Accredited 'A+' Grade by NAAC (3rd Cycle), College with Potential for Excellence by UGC, ISO 9001:2015, ISO 14001: 2015, Mehdipatnam, Hyderabad -500 028

#### **G-Suite Account**



#### College apps

#### **SALMS**



3 St. Ann's Apps



(Autonomous), Affiliated To Osmania University, Accredited 'A+' Grade by NAAC (3rd Cycle), College with Potential for Excellence by UGC, ISO 9001:2015, ISO 14001: 2015, Mehdipatnam, Hyderabad -500 028

#### 1 & 3 regular student information and 2 for Placements



#### **SALMS**





## St. Ann's College for Women (Autonomous), Affiliated To Osmania University, Accredited 'A+' Grade by NAAC (3rd Cycle), College with Potential for Excellence by UGC, ISO 9001:2015, ISO 14001: 2015, Mehdipatnam, Hyder