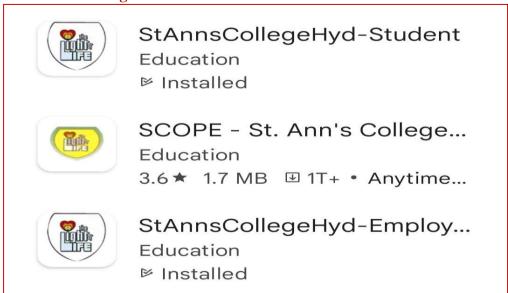

ffiliated To Osmania University, Accredited 'A+' Grade by NAAC (3rd Cycle), College with Potential for Excellence by UGC, ISO 9001:2015, ISO 14001: 2015, Mehdipatnam, Hyderabad -500 028

#### **Zoom Login Page**



#### **Zoom Home Page**





#### (Autonomous), Affiliated To Osmania University,

Accredited 'A+' Grade by NAAC (3rd Cycle), College with Potential for Excellence by UGC, ISO 9001:2015, ISO 14001: 2015, Mehdipatnam, Hyderabad -500 028

#### **G-Suite Account**



#### College apps

#### **SALMS**



3 St. Ann's Apps



(Autonomous), Affiliated To Osmania University, Accredited 'A+' Grade by NAAC (3rd Cycle), College with Potential for Excellence by UGC, ISO 9001:2015, ISO 14001: 2015, Mehdipatnam, Hyderabad -500 028

#### 1 & 3 regular student information and 2 for Placements



#### **SALMS**





## St. Ann's College for Women (Autonomous), Affiliated To Osmania University, Accredited 'A+' Grade by NAAC (3rd Cycle), College with Potential for Excellence by UGC, ISO 9001:2015, ISO 14001: 2015, Mehdipatnam, Hyderabad -500 028





#### St. Ann's College for Women (Autonomous), Affiliated To Osmania University, Accredited 'A+' Grade by NAAC (3rd Cycle), College with Potential for

Excellence by UGC, ISO 9001:2015, ISO 14001: 2015, Mehdipatnam, Hyderabad -500 028

#### Alumni app