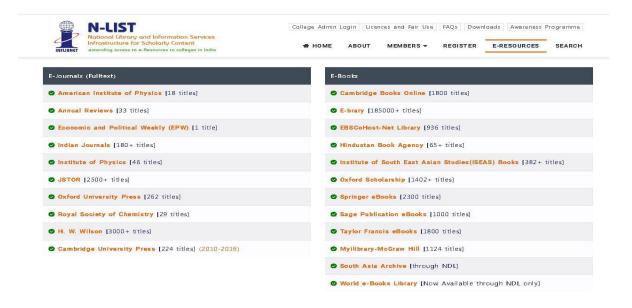

(Autonomous), Affiliated to Osmania University
Accredited by NAAC with A<sup>+</sup> Grade (3<sup>rd</sup> cycle), CPE by UGC
Mehdipatnam, Hyderabad.





# CRITERION – IV Infrastrature and Learning Resources

4.2.1 Library automated with digital facilities using Integrated Library management System (ILMS)



#### (Autonomous), Affiliated To Osmania University,

Accredited 'A+' Grade by NAAC (3rd Cycle), College with Potential for Excellence by UGC, ISO 9001:2015, ISO 14001: 2015, Mehdipatnam, Hyderabad -500 028



#### **MEMBER'S LOGIN**





#### **E- RESOURCES LIST**



#### **DELNET**





#### **DELENT-LOGIN**



#### **INSTITUTION - MEMBERSHIP**



Full-text Digital Library Resources



#### (Autonomous), Affiliated To Osmania University,

Accredited 'A+' Grade by NAAC (3rd Cycle), College with Potential for Excellence by UGC, ISO 9001:2015, ISO 14001: 2015, Mehdipatnam, Hyderabad -500 028





(Autonomous), Affiliated To Osmania University,

Accredited 'A+' Grade by NAAC (3rd Cycle), College with Potential for Excellence by UGC, ISO 9001:2015, ISO 14001: 2015, Mehdipatnam, Hyderabad -500 028

**NDL** 



#### **INSTITUTIONAL MEMBERSHIP-**







#### **Periodicals, Journals and Magazines:**

| S.N<br>O | NAME OF THE PERIODICALS                                 | PERIODICITY |
|----------|---------------------------------------------------------|-----