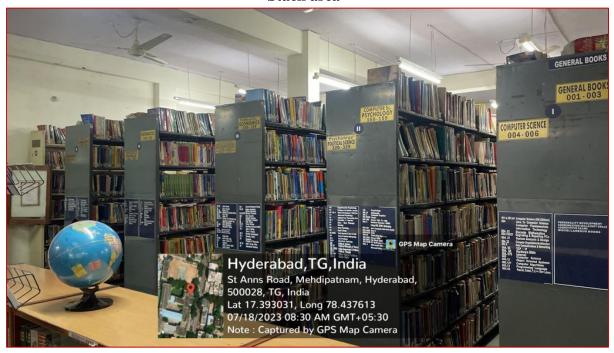

1960 sq. ft.    |
| Circulation                                 | 676 sq. ft.     |
| Periodical Section                          | 1200 sq. t.     |
| Staff Cabin                                 | 65 sq. ft.      |
| Reprographic Section                        | 144 sq. ft.     |
| Store Room                                  | 32 sq. ft.      |
| E-Resource Hub                              | 274 sq. ft.     |
| Computer for E-Access                       | 15              |
| Cubicles                                    | 4               |

### **Library Entrance**





## (Autonomous), Affiliated To Osmania University,

Accredited 'A+' Grade by NAAC (3rd Cycle), College with Potential for Excellence by UGC, ISO 9001:2015, ISO 14001: 2015, Mehdipatnam, Hyderabad -500 028

#### Stack area



## **Library Server**





(Autonomous), Affiliated To Osmania University, Accredited 'A+' Grade by NAAC (3rd Cycle), College with Potential for Excellence by UGC, ISO 9001:2015, ISO 14001: 2015, Mehdipatnam, Hyderabad -500 028

#### **Scanners**



#### **Barcode Printer**





(Autonomous), Affiliated To Osmania University, Accredited 'A+' Grade by NAAC (3rd Cycle), College with Potential for Excellence by UGC, ISO 9001:2015, ISO 14001: 2015, Mehdipatnam, Hyderabad -500 028

### **Canon printer**



#### Reading area





## St. Ann's College for Women (Autonomous), Affiliated To Osmania University,

Accredited 'A+' Grade by NAAC (3rd Cycle), College with Potential for Excellence by UGC, ISO 9001:2015, ISO 14001: 2015, Mehdipatnam, Hyderabad -500 028

#### **Internet HUB cubicles**