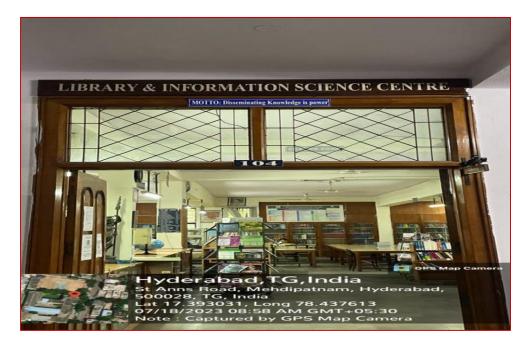

---------------------------|-----------------|
| Total Carpet Area of the Library            | 6811 sq. ft.    |
| Stack Area                                  | 2460 sq. ft.    |
| Reading Area                                | 1960 sq. ft.    |
| Circulation                                 | 676 sq. ft.     |
| Periodical Section                          | 1200 sq. t.     |
| Staff Cabin                                 | 65 sq. ft.      |
| Reprographic Section                        | 144 sq. ft.     |
| Store Room                                  | 32 sq. ft.      |
| E-Resource Hub                              | 274 sq. ft.     |
| Computer for E-Access                       | 15              |
| Cubicles                                    | 4               |

### **Library Entrance**





## (Autonomous), Affiliated To Osmania University,

Accredited 'A+' Grade by NAAC (3rd Cycle), College with Potential for Excellence by UGC, ISO 9001:2015, ISO 14001: 2015, Mehdipatnam, Hyderabad -500 028

#### Stack area



## **Library Server**





(Autonomous), Affiliated To Osmania University, Accredited 'A+' Grade by NAAC (3rd Cycle), College with Potential for Excellence by UGC, ISO 9001:2015, ISO 14001: 2015, Mehdipatnam, Hyderabad -500 028

#### **Scanners**



#### **Barcode Printer**





(Autonomous), Affiliated To Osmania University, Accredited 'A+' Grade by NAAC (3rd Cycle), College with Potential for Excellence by UGC, ISO 9001:2015, ISO 14001: 2015, Mehdipatnam, Hyderabad -500 028

### **Canon printer**



#### Reading area





## St. Ann's College for Women (Autonomou