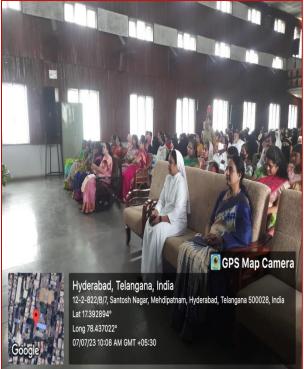

Infrastrature and Learning Resources

4.1.1 The Institutional Infrastructure and other facilities



### St. Ann's College for Women (Autonomous), Affiliated To Osmania University, Accredited 'A+' Grade by NAAC (3rd Cycle), College with Potential for

Accredited 'A+' Grade by NAAC (3rd Cycle), College with Potential for Excellence by UGC, ISO 9001:2015, ISO 14001: 2015, Mehdipatnam, Hyderabad -500 028

### 4.1.1 CULTURAL AND SPORTS FACILITIES

### **CULTURAL ACTIVITIES - FACILITIES**

**Quadrangle (SALTT) - U.G BLOCK** 



#### Lawn





### St. Ann's College for Women (Autonomous), Affiliated To Osmania University, Accredited 'A+' Grade by NAAC (3rd Cycle), College with Potential for

Auditorium

### Excellence by UGC, ISO 9001:2015, ISO 14001: 2015, Mehdipatnam, Hyderabad -500 028











### A.V room



### **SPORTS FACILITIES**







### **VOLLYBALL COURT**





#### **TENNIKOIT COURT**



#### **PLAYGROUND**









### **FITNESS CENTER**





#### St. Ann's College for Women

### (Autonomous), Affiliated To Osmania University, Accredited 'A+' Grade by NAAC (3rd Cycle), College with Potential for

Excellence by UGC, ISO 9001:2015, ISO 14001: 2015, Mehdipatnam, Hyderabad -500 028

**Gymnasium** 

yoga







Mehdipatnam, Hyderabad, Telangana 500028, India

17.393123911722757° 78.43719922492951°

Longitude

Altitude 477.56 meters

Tuesday, 12-04-2022

Latitude

Local 10:29:19 AM

GMT 04:59:19 AM

GPS Map

HOSTEL, ST. ANNS COLLEGE, Ambedkar Colony, Mehdipatnam, Hyderabad, Telangana 500028, India

Latitude Longitude

GMT 08:01:03 AM

17.393123759225727° 78.4371667284