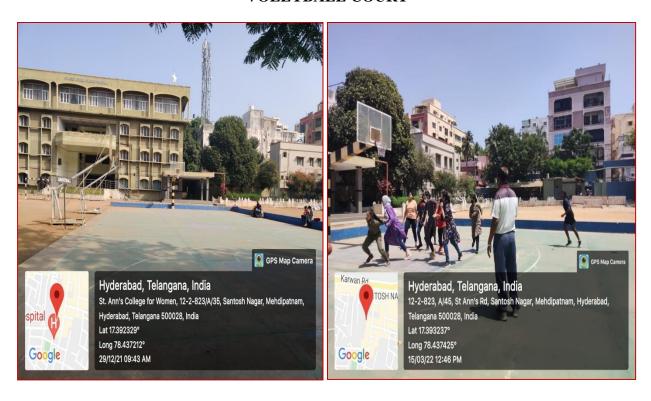

d other facilities



### St. Ann's College for Women (Autonomous), Affiliated To Osmania University, Accredited 'A+' Grade by NAAC (3rd Cycle), College with Potential for

Accredited 'A+' Grade by NAAC (3rd Cycle), College with Potential for Excellence by UGC, ISO 9001:2015, ISO 14001: 2015, Mehdipatnam, Hyderabad -500 028

### 4.1.1 CULTURAL AND SPORTS FACILITIES

### **CULTURAL ACTIVITIES - FACILITIES**

**Quadrangle (SALTT) - U.G BLOCK** 



#### Lawn





### St. Ann's College for Women (Autonomous), Affiliated To Osmania University, Accredited 'A+' Grade by NAAC (3rd Cycle), College with Potential for

Auditorium

### Excellence by UGC, ISO 9001:2015, ISO 14001: 2015, Mehdipatnam, Hyderabad -500 028











### A.V room



### **SPORTS FACILITIES**







### **VOLLYBALL COURT**





#### **TENNIKOIT COURT**



#### **PLAYGROUND**









### **FITNESS CENTER**





#### St. Ann's College for Women

### (Autonomous), Affiliated To Osmania University, Accredited 'A+' Grade by NAAC (3rd Cycle), College with Potential for

Excellence by UGC, ISO 9001:2015, ISO 14001: 2015, Mehdipatnam, Hyderabad -500 028

**Gymnasium** 

yoga







Mehdipatnam, Hyderabad, Telangana 500028, India

17.393123911722757° 78.43719922492951°

Longitude

Altitude 477.56 meters

Tuesday, 12-04-2022

Latitude

Local 10:29:19 AM

GMT 04:59:19 AM

GPS Map

HOSTEL, ST. ANNS COLLEGE, Ambedkar Colony, Mehdipatnam, Hyderabad, Telangana 500028, India

Latitude Longitude

GMT 08:01:03 AM

17.393123759225727° 78.43716672848133°

Local 10:31:04 am Altitude 462.41 meters GMT 05:01:04 am Tuesday, 12-04-2