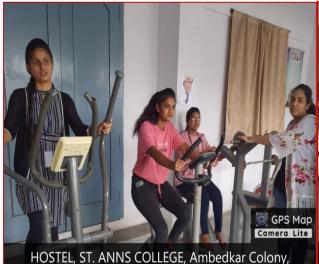

FACILITIES

### **CULTURAL ACTIVITIES - FACILITIES**

**Quadrangle (SALTT) - U.G BLOCK** 



#### Lawn





### St. Ann's College for Women (Autonomous), Affiliated To Osmania University, Accredited 'A+' Grade by NAAC (3rd Cycle), College with Potential for

Auditorium

### Excellence by UGC, ISO 9001:2015, ISO 14001: 2015, Mehdipatnam, Hyderabad -500 028











### A.V room



### **SPORTS FACILITIES**







### **VOLLYBALL COURT**





#### **TENNIKOIT COURT**



#### **PLAYGROUND**









### **FITNESS CENTER**





#### St. Ann's College for Women

### (Autonomous), Affiliated To Osmania University, Accredited 'A+' Grade by NAAC (3rd Cycle), College with Potential for

Excellence by UGC, ISO 9001:2015, ISO 14001: 2015, Mehdipatnam, Hyderabad -500 028

**Gymnasium** 

yoga







Mehdipatnam, Hyderabad, Telangana 500028, India

17.393123911722757° 78.43719922492951°

Longitude

Altitude 477.56 meters

Tuesday, 12-04-2022

Latitude

Local 10:29:19 AM

GMT 04:59:19 AM

GPS Map

HOSTEL, ST. ANNS COLLEGE, Ambedkar Colony, Mehdipatnam, Hyderabad, Telangana 500028, India

Latitude Longitude

GMT 08:01:03 AM

17.393123759225727° 78.43716672848133°

Local 10:31:04 am Altitude 462.41 meters GMT 05:01:04 am Tuesday, 12-04-2022





HOSTEL, ST. ANNS COLLEGE, Ambedkar Colony, Mehdipatnam, Hyderabad, Telangana 500028, India

Latitude 17.393168218595367°

Longitude 78.43715181139763°

Local 10:45:24 AM GMT 05:15:24 AM

Altitude 459.2 meters Tuesday, 12-04-2022



HOSTEL, ST. ANNS COLLEGE, Ambedkar Colony, Mehdipatnam, Hyderabad, Telangana 500028, India

Latitude Longitude

78.