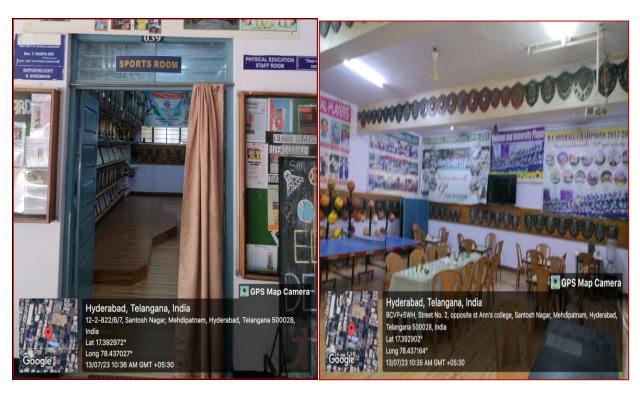

Institutional Infrastructure and other facilities



### St. Ann's College for Women (Autonomous), Affiliated To Osmania University, Accredited 'A+' Grade by NAAC (3rd Cycle), College with Potential for

Accredited 'A+' Grade by NAAC (3rd Cycle), College with Potential for Excellence by UGC, ISO 9001:2015, ISO 14001: 2015, Mehdipatnam, Hyderabad -500 028

### 4.1.1 CULTURAL AND SPORTS FACILITIES

### **CULTURAL ACTIVITIES - FACILITIES**

**Quadrangle (SALTT) - U.G BLOCK** 



#### Lawn





### St. Ann's College for Women (Autonomous), Affiliated To Osmania University, Accredited 'A+' Grade by NAAC (3rd Cycle), College with Potential for

Auditorium

### Excellence by UGC, ISO 9001:2015, ISO 14001: 2015, Mehdipatnam, Hyderabad -500 028











### A.V room



### **SPORTS FACILITIES**







### **VOLLYBALL COURT**





#### **TENNIKOIT COURT**



#### **PLAYGROUND**









### **FITNESS CENTER**





#### St. Ann's College for Women

### (Autonomous), Affiliated To Osmania University, Accredited 'A+' Grade by NAAC (3rd Cycle), College with Potential for

Excellence by UGC, ISO 9001:2015, ISO 14001: 2015, Mehdipatnam, Hyderabad -500 028

**Gymnasium** 

yoga







Mehdipatnam, Hyderabad, Telangana 500028, India

17.393123911722757° 78.43719922492951°

Longitude

Altitude 477.56 meters

Tuesday, 12-04-2022

Latitude

Local 10:29:19 AM

GMT 04:59:19 AM

GPS Map

HOSTEL, ST. ANNS COLLEGE, Ambedkar Colony, Mehdipatnam, Hyderabad, Telangana 500028, India

Latitude Longitude

GMT 08:01:03 AM

17.393123759225727° 78.43716672848133°

Local 10:31:04 am Altitude 462.41 meters G