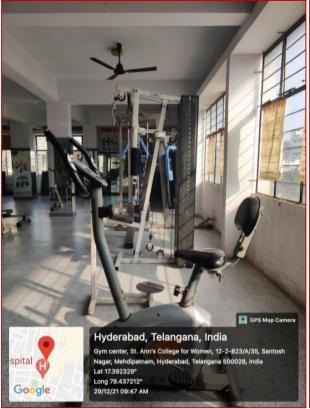

### **FITNESS CENTER**

**Gymnasium** 

yoga

Mehdipatnam, Hyderabad, Telangana 500028, India

17.393123911722757° 78.43719922492951°

Longitude

Altitude 477.56 meters

Tuesday, 12-04-2022

Latitude