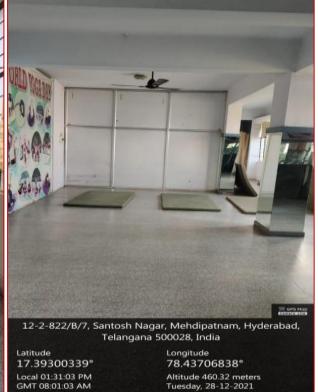

TS FACILITIES

### **CULTURAL ACTIVITIES - FACILITIES**

**Quadrangle (SALTT) - U.G BLOCK** 



#### Lawn





### St. Ann's College for Women (Autonomous), Affiliated To Osmania University, Accredited 'A+' Grade by NAAC (3rd Cycle), College with Potential for

Auditorium

### Excellence by UGC, ISO 9001:2015, ISO 14001: 2015, Mehdipatnam, Hyderabad -500 028











### A.V room



### **SPORTS FACILITIES**







### **VOLLYBALL COURT**





#### **TENNIKOIT COURT**



#### **PLAYGROUND**









### **FITNESS CENTER**





#### St. Ann's College for Women

### (Autonomous), Affiliated To Osmania University, Accredited 'A+' Grade by NAAC (3rd Cycle), College with Potential for

Excellence by UGC, ISO 9001:2015, ISO 14001: 2015, Mehdipatnam, Hyderabad -500 028

**Gymnasium** 

yoga







Mehdipatnam, Hyderabad, Telangana 500028, India

17.393123911722757° 78.43719922492951°

Longitude

Altitude 477.56 meters

Tuesday, 12-04-2022

Latitude

Local 10:29:19 AM

GMT 04:59:19 AM

GPS Map

HOSTEL, ST. ANNS COLLEGE, Ambedkar Colony, Mehdipatnam, Hyderabad, Telangana 500028, India

Latitude Longitude

GMT 08:01:03 AM

17.393123759225727° 78.43716672848133°

Local 10:31:04 am Altitude 462.41 meters GMT 05:01:04 am Tuesday, 12-04-2022





HOSTEL, ST. ANNS COLLEGE, Ambedkar Colony, Mehdipatnam, Hyderabad, Telangana 500028, India

Latitude 17.393168218595367°

Longitude 78.43715181139763°

Local 10:45:24 AM GMT 05:15:24 AM

Altitude 459.2 meters Tuesday, 12-04-2022



HOSTEL, ST. ANNS COLLEGE, Ambedkar Colony, Mehdipatnam, Hyderabad, Telangana 500028, India

Latitude Longitude

7