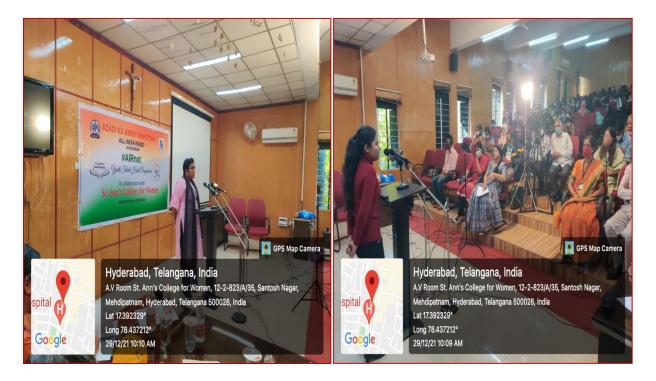

earning Resources

4.1.1 The Institutional Infrastructure and other facilities



### St. Ann's College for Women (Autonomous), Affiliated To Osmania University, Accredited 'A+' Grade by NAAC (3rd Cycle), College with Potential for

Accredited 'A+' Grade by NAAC (3rd Cycle), College with Potential for Excellence by UGC, ISO 9001:2015, ISO 14001: 2015, Mehdipatnam, Hyderabad -500 028

### 4.1.1 CULTURAL AND SPORTS FACILITIES

### **CULTURAL ACTIVITIES - FACILITIES**

**Quadrangle (SALTT) - U.G BLOCK** 



#### Lawn





### St. Ann's College for Women (Autonomous), Affiliated To Osmania University, Accredited 'A+' Grade by NAAC (3rd Cycle), College with Potential for

Auditorium

### Excellence by UGC, ISO 9001:2015, ISO 14001: 2015, Mehdipatnam, Hyderabad -500 028











### A.V room



### **SPORTS FACILITIES**







### **VOLLYBALL COURT**





#### **TENNIKOIT COURT**



#### **PLAYGROUND**









### **FITNESS CENTER**





#### St. Ann's College for Women

### (Autonomous), Affiliated To Osmania University, Accredited 'A+' Grade by NAAC (3rd Cycle), College with Potential for

Excellence by UGC, ISO 9001:2015, ISO 14001: 2015, Mehdipatnam, Hyderabad -500 028

**Gymnasium** 

yoga







Mehdipatnam, Hyderabad, Telangana 500028, India

17.393123911722757° 78.43719922492951°

Longitude

Altitude 477.56 meters

Tuesday, 12-04-2022

Latitude

Local 10:29:19 AM

GMT 04:59:19 AM

GPS Map

HOSTEL, ST. ANNS COLLEGE, Ambedkar Colony, Mehdipatnam, Hyderabad, Telangana 500028, India

Latitude Longitude

GMT 08:01:03 AM

17.393123759225727° 78.43716672848133°

Local 10:31:0