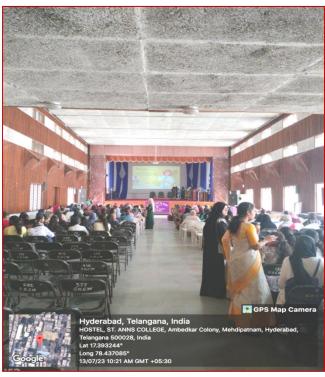

IV Infrastrature and Learning Resources

4.1.1 The Institutional Infrastructure and other facilities



### St. Ann's College for Women (Autonomous), Affiliated To Osmania University, Accredited 'A+' Grade by NAAC (3rd Cycle), College with Potential for

Accredited 'A+' Grade by NAAC (3rd Cycle), College with Potential for Excellence by UGC, ISO 9001:2015, ISO 14001: 2015, Mehdipatnam, Hyderabad -500 028

### 4.1.1 CULTURAL AND SPORTS FACILITIES

### **CULTURAL ACTIVITIES - FACILITIES**

**Quadrangle (SALTT) - U.G BLOCK** 



#### Lawn





### St. Ann's College for Women (Autonomous), Affiliated To Osmania University, Accredited 'A+' Grade by NAAC (3rd Cycle), College with Potential for

Auditorium

### Excellence by UGC, ISO 9001:2015, ISO 14001: 2015, Mehdipatnam, Hyderabad -500 028











### A.V room



### **SPORTS FACILITIES**







### **VOLLYBALL COURT**





#### **TENNIKOIT COURT**



#### **PLAYGROUND**









### **FITNESS CENTER**





#### St. Ann's College for Women

### (Autonomous), Affiliated To Osmania University, Accredited 'A+' Grade by NAAC (3rd Cycle), College with Potential for

Excellence by UGC, ISO 9001:2015, ISO 14001: 2015, Mehdipatnam, Hyderabad -500 028

**Gymnasium** 

yoga







Mehdipatnam, Hyderabad, Telangana 500028, India

17.393123911722757° 78.43719922492951°

Longitude

Altitude 477.56 meters

Tuesday, 12-04-2022

Latitude

Local 10:29:19 AM

GMT 04:59:19 AM

GPS Map

HOSTEL, ST. ANNS COLLEGE, Ambedkar Colony, Mehdipatnam, Hyderabad, Telangana 500028, India

Latitude Longitude

GMT 08:01:03 AM

17.393123759225727° 78.43716672