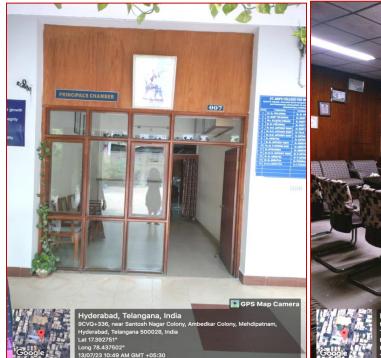

College for Women (Autonomous), Affiliated To Osmania University, Accredited 'A+' Grade by NAAC (3rd Cycle), College with Potential for

Excellence by UGC, ISO 9001:2015, ISO 14001: 2015, Mehdipatnam, Hyderabad -500 028

### Library





### **Botanical Garden**





### **Zoology Museum**







#### **STAFF ROOMS**





















### **STAIR CASE**











#### **Corridors**









### St. Ann's College for Women (Autonomous), Affiliated To Osmania University, Accredited 'A+' Grade by NAAC (3rd Cycle), College with Potential for

Excellence by UGC, ISO 9001:2015, ISO 14001: 2015, Mehdipatnam, Hyderabad -500 028

#### 4.1.1 INFRASTRUCTURE FACILITIES **OTHER FACILITIES**

#### **Administrative office**





#### **Entrance – Fee and Bank counters**





### Principal's Chamber





**Deans Office** 





### **IQAC** room





### **IGNOU Centre**







### St. Ann's College for Women (Autonomous), Affiliated To Osmania University, Accredited 'A+' Grade by NAAC (3rd Cycle), College with Potential for

Excellence by UGC, ISO 9001:2015, ISO 14001: 2015, Mehdipatnam, Hyderabad -500 028

#### **Health Centre**

#### **Stationery shop**









### **Solar panels**



#### **Elevators**





### Ramp



### Organic compost pit

### Canteen





### Parking for 4 and 2 wheelers