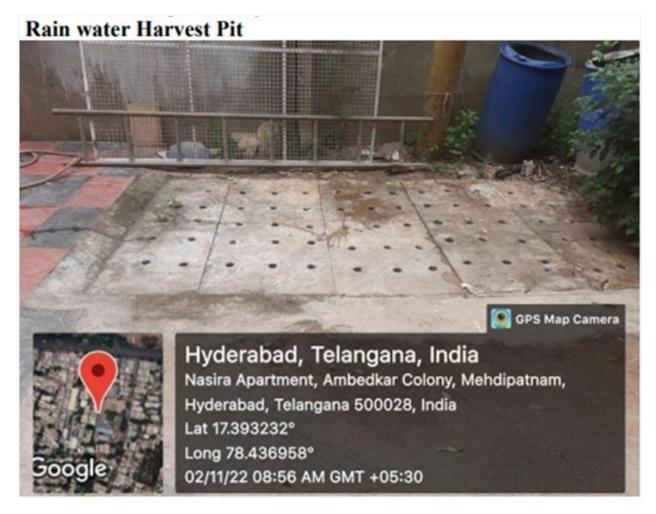

#### **Corridors**









### St. Ann's College for Women (Autonomous), Affiliated To Osmania University, Accredited 'A+' Grade by NAAC (3rd Cycle), College with Potential for

Excellence by UGC, ISO 9001:2015, ISO 14001: 2015, Mehdipatnam, Hyderabad -500 028

#### 4.1.1 INFRASTRUCTURE FACILITIES **OTHER FACILITIES**

#### **Administrative office**





#### **Entrance – Fee and Bank counters**





### Principal's Chamber





**Deans Office** 





### **IQAC** room





### **IGNOU Centre**







### St. Ann's College for Women (Autonomous), Affiliated To Osmania University, Accredited 'A+' Grade by NAAC (3rd Cycle), College with Potential for

Excellence by UGC, ISO 9001:2015, ISO 14001: 2015, Mehdipatnam, Hyderabad -500 028

#### **Health Centre**

#### **Stationery shop**









### **Solar panels**



#### **Elevators**





### Ramp



### Organic compost pit

### Canteen





### Parking for 4 and 2 wheelers