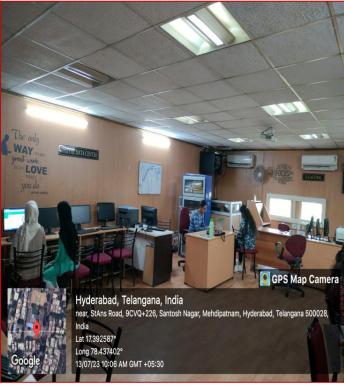

Cycle), College with Potential for

Excellence by UGC, ISO 9001:2015, ISO 14001: 2015, Mehdipatnam, Hyderabad -500 028

#### **CLASS ROOMS**

#### **GROUND FLOOR**

















Hyderabad, Telangana, India
9CVP+5WH, Street No. 2, opposite st Ann's college, Santosh Nagar,
Mehdigatnam, Hyderadad, Telangana 500028, India

13/07/23 10:41 AM GMT +05:30



#### FIRST FLOOR

















#### **SECOND FLOOR**













#### THIRD FLOOR















### St. Ann's College for Women (Autonomous), Affiliated To Osmania University, Accredited 'A+' Grade by NAAC (3rd Cycle), College with Potential for

### Excellence by UGC, ISO 9001:2015, ISO 14001: 2015, Mehdipatnam, Hyderabad -500 028

#### **SEMINAR ROOMS**













### **AUDIO VISUAL ROOMS**







#### **CENTERS OF EXCELLENCE**









#### Exam cell











### St. Ann's College for Women (Autonomous), Affiliated To Osmania University, Accredited 'A+' Grade by NAAC (3rd Cycle), College with Potential for

Excellence by UGC, ISO 9001:2015, ISO 14001: 2015, Mehdipatnam, Hyderabad -500 028

### Library





### **Botanical Garden**





### **Zoology Museum**







#### **STAFF ROOMS**





















### **STAIR CASE**











#### **Corridors**









### St. Ann's College for Women (Autonomous), Affiliated To Osmania University, Accredited 'A+' Grade by NAAC (3rd Cycle), College with Potential for

Excellence by UGC, ISO 9001:2015, ISO 14001: 2015, Mehdipatnam, Hyderabad -500 028

#### 4.1.1 INFRASTRUCTURE FACILITIES **OTHER FACILITIES**

#### **Administrative office**





#### **Entrance – Fee and