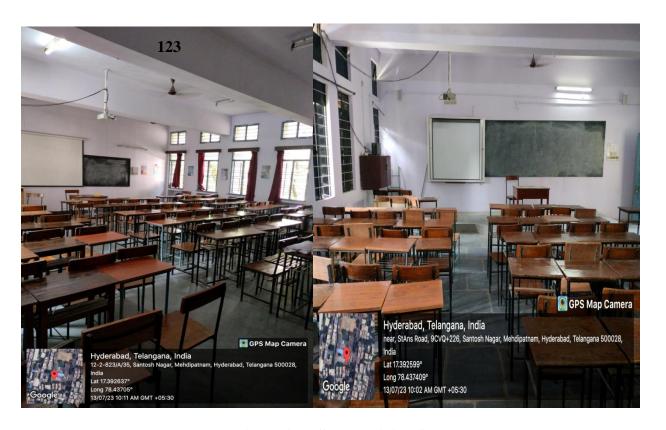

Affiliated To Osmania University, Accredited 'A+' Grade by NAAC (3rd Cycle), College with Potential for

Excellence by UGC, ISO 9001:2015, ISO 14001: 2015, Mehdipatnam, Hyderabad -500 028

#### **CLASS ROOMS**

#### **GROUND FLOOR**

















Hyderabad, Telangana, India
9CVP+5WH, Street No. 2, opposite st Ann's college, Santosh Nagar,
Mehdigatnam, Hyderadad, Telangana 500028, India

13/07/23 10:41 AM GMT +05:30



#### FIRST FLOOR

















#### **SECOND FLOOR**













#### THIRD FLOOR















### St. Ann's College for Women (Autonomous), Affiliated To Osmania University, Accredited 'A+' Grade by NAAC (3rd Cycle), College with Potential for

### Excellence by UGC, ISO 9001:2015, ISO 14001: 2015, Mehdipatnam, Hyderabad -500 028

#### **SEMINAR ROOMS**













### **AUDIO VISUAL ROOMS**







#### **CENTERS OF EXCELLENCE**









#### Exam cell











### St. Ann's College for Women (Autonomous), Affiliated To Osmania University, Accredited 'A+' Grade by NAAC (3rd Cycle), College with Potential for

Excellence by UGC, ISO 9001:2015, ISO 14001: 2015, Mehdipatnam, Hyderabad -500 028

### Library





### **Botanical Garden**





### **Zoology Museum**







#### **STAFF ROOMS**





















### **STAIR CASE**











#### **Corridors**









### St. Ann's College for Women (Autonomous), Affiliated To Osmania University, Accredited 'A+' Grade by NAAC (3rd Cycle), College with Potential for

Excellence by UGC, ISO 9001:2015, ISO 14001: 2015, Mehdipatnam, Hyderabad -500 028

#### 4.1.1 INFRASTRUCTURE FACILITIES **OTHER FACILI