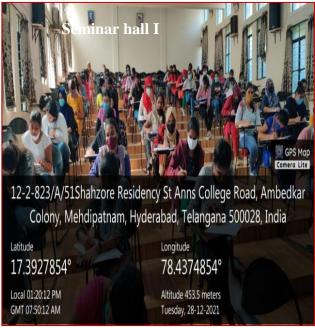

nomous), Affiliated To Osmania University, Accredited 'A+' Grade by NAAC (3rd Cycle), College with Potential for

Excellence by UGC, ISO 9001:2015, ISO 14001: 2015, Mehdipatnam, Hyderabad -500 028

#### **CLASS ROOMS**

#### **GROUND FLOOR**

















Hyderabad, Telangana, India
9CVP+5WH, Street No. 2, opposite st Ann's college, Santosh Nagar,
Mehdigatnam, Hyderadad, Telangana 500028, India

13/07/23 10:41 AM GMT +05:30



#### FIRST FLOOR

















#### **SECOND FLOOR**













#### THIRD FLOOR















### St. Ann's College for Women (Autonomous), Affiliated To Osmania University, Accredited 'A+' Grade by NAAC (3rd Cycle), College with Potential for

### Excellence by UGC, ISO 9001:2015, ISO 14001: 2015, Mehdipatnam, Hyderabad -500 028

#### **SEMINAR ROOMS**













### **AUDIO VISUAL ROOMS**







#### **CENTERS OF EXCELLENCE**









#### Exam cell











### St. Ann's College for Women (Autonomous), Affiliated To Osmania University, Accredited 'A+' Grade by NAAC (3rd Cycle), College with Potential for

Excellence by UGC, ISO 9001:2015, ISO 14001: 2015, Mehdipatnam, Hyderabad -500 028

### Library





### **Botanical Garden**





### **Zoology Museum**







#### **STAFF ROOMS**





















### **STAIR CASE**











#### **Corridors**









### St. Ann's College for Women (Autonomous), Affiliated To Osmania University, Accredited 'A+' Grade by NAAC (3rd Cycle), College with Potential for

Excellence by UGC, ISO 9001:2015, ISO 14001: 2015, Mehdipatnam, Hyderabad -500 028

#### 4.1.1 INFRASTRUCTURE FACILITIES **OTHE