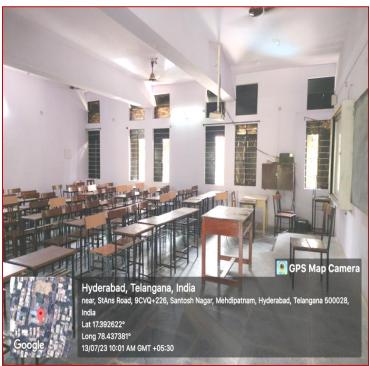

#### **CLASS ROOMS**

#### **GROUND FLOOR**

Hyderabad, Telangana, India
9CVP+5WH, Street No. 2, opposite st Ann's college, Santosh Nagar,
Mehdigatnam, Hyderadad, Telangana 500028, India

13/07/23 10:41 AM GMT +05:30