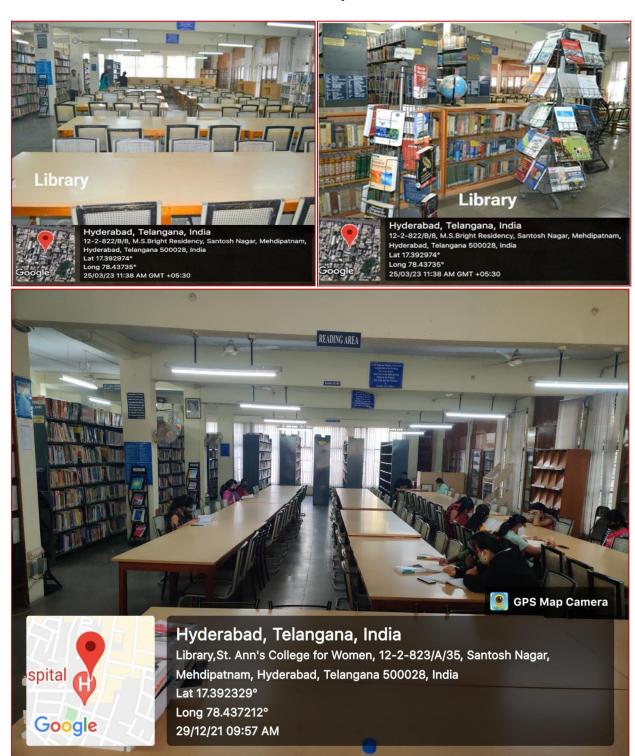

gatnam, Hyderadad, Telangana 500028, India

13/07/23 10:41 AM GMT +05:30



#### FIRST FLOOR

















#### **SECOND FLOOR**













#### THIRD FLOOR















### St. Ann's College for Women (Autonomous), Affiliated To Osmania University, Accredited 'A+' Grade by NAAC (3rd Cycle), College with Potential for

### Excellence by UGC, ISO 9001:2015, ISO 14001: 2015, Mehdipatnam, Hyderabad -500 028

#### **SEMINAR ROOMS**













### **AUDIO VISUAL ROOMS**







#### **CENTERS OF EXCELLENCE**









#### Exam cell











### St. Ann's College for Women (Autonomous), Affiliated To Osmania University, Accredited 'A+' Grade by NAAC (3rd Cycle), College with Potential for

Excellence by UGC, ISO 9001:2015, ISO 14001: 2015, Mehdipatnam, Hyderabad -500 028

### Library





### **Botanical Garden**





### **Zoology Museum**







#### **STAFF ROOMS**





















### **STAIR CASE**











#### **Corridors**









### St. Ann's College for Women (Autonomous), Affiliated To Osmania University, Accredited 'A+' Grade by NAAC (3rd Cycle), College with Potential for

Excellence by UGC, ISO 9001:2015, ISO 14001: 2015, Mehdipatnam, Hyderabad -500 028

#### 4.1.1 INFRASTRUCTURE FACILITIES **OTHER FACILITIES**

#### **Administrative office**





#### **Entrance – Fee and Bank counters**





### Principal's Chamber





**Deans Office** 





### **IQAC** room





### **IGNOU Centre**







### St. Ann's College for Women (Autonomous), Affiliated To Osmania University, Accredited 'A+' Grade by NAAC (3rd Cycle), College with Potential for

Excel