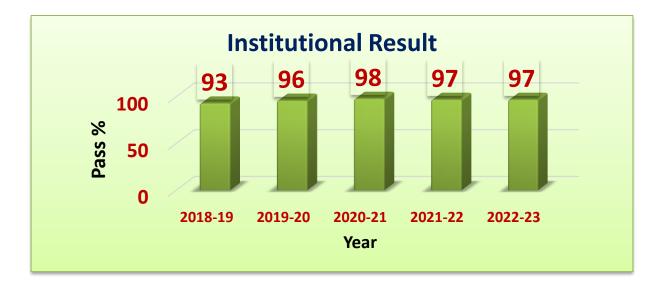

## CRITERION – II Teaching Learning & Evaluation

2.6.2 Students Performance-Pass Percentage

## Criterian-II Teaching Learning & Evaluation 2.6.2 Additional Information

## Pass percentage of students (excluding backlog students)

| Year  | 2018-19 | 2019-20 | 2020-21 | 2021-22 | 2022-23 | Average |
|-------|---------|---------|---------|---------|---------|---------|
| Pass% | 93      | 96      | 98      | 97      | 97      | 96      |